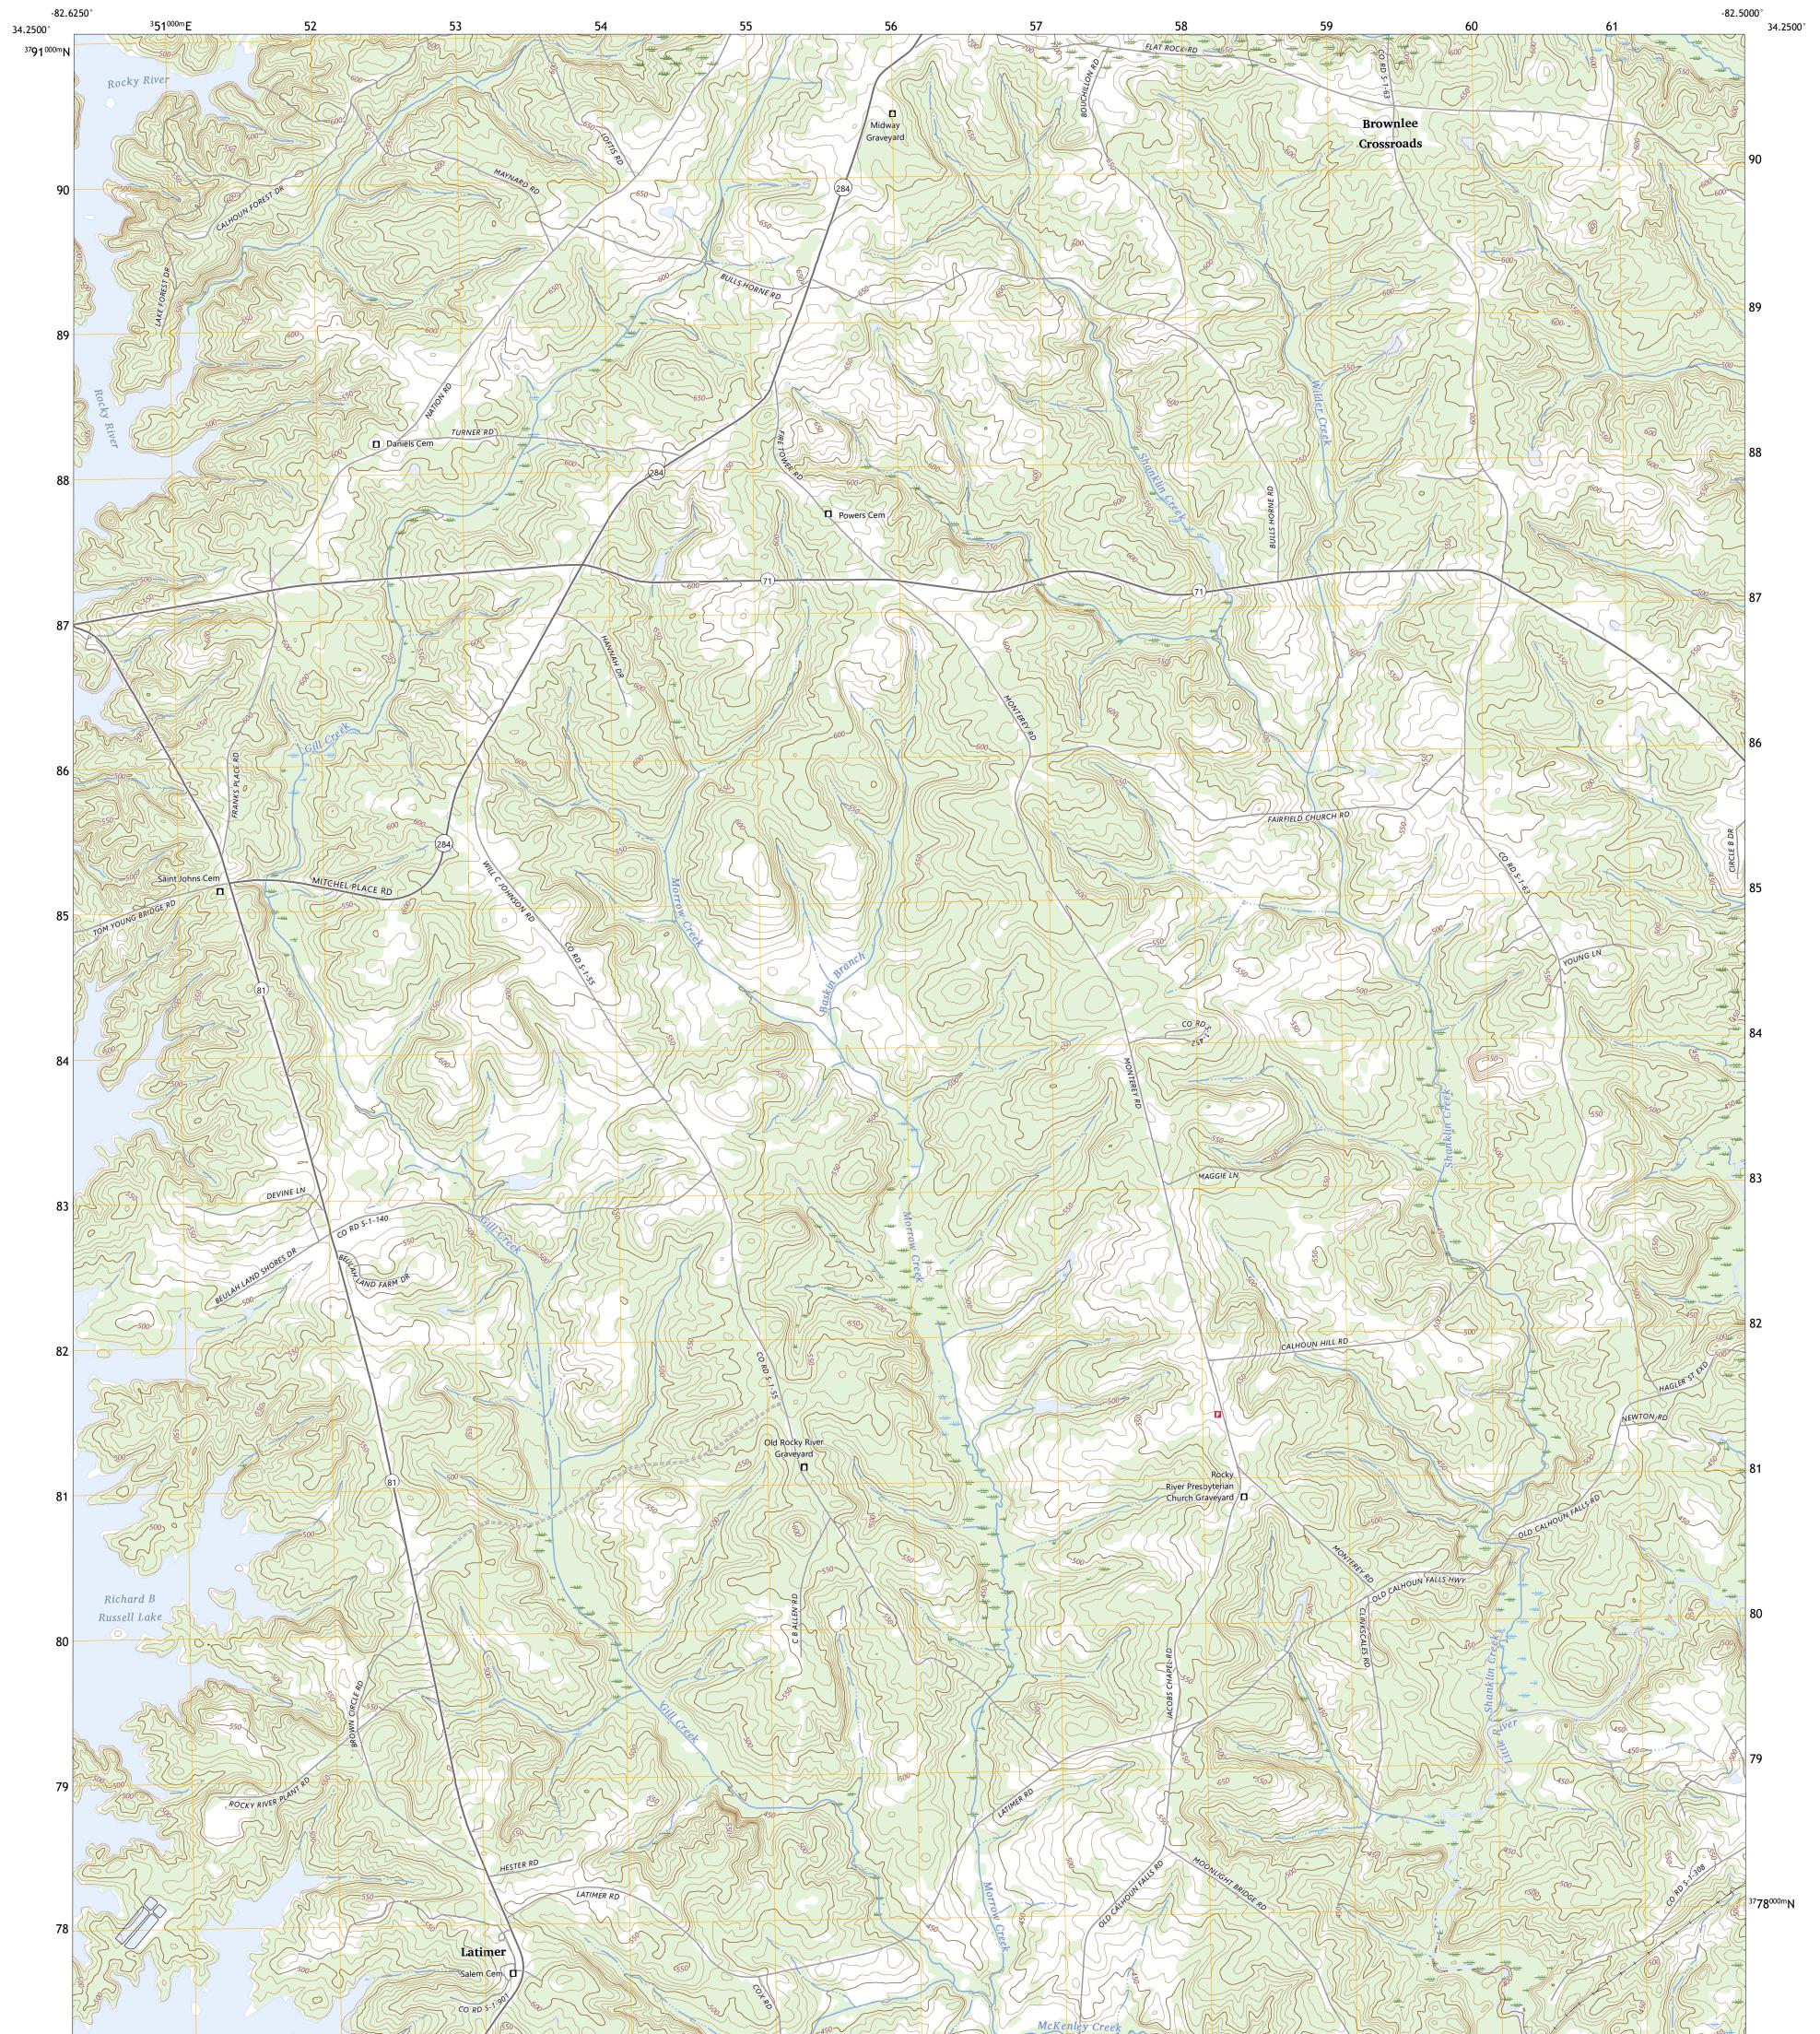

## LATIMER QUADRANGLE SOUTH CAROLINA - ABBEVILLE COUNTY 7.5-MINUTE SERIES

Produced by the United States Geological Survey North American Datum of 1983 (NAD83) World Geodetic System of 1984 (WGS84). Projection and 1 000-meter grid:Universal Transverse Mercator, Zone 175 This map is not a legal document. Boundaries may be generalized for this map scale. Private lands within government reservations may not be shown. Obtain permission before entering private lands.