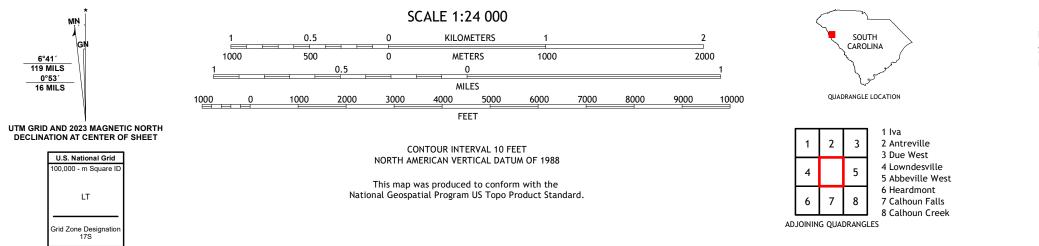

Imagery.... Roads..... Names..... Hydrography.... Contours..... Boundaries.....Multij Wetlands.... ..FWS National Wetlands Inventory Not Available

MŅ.

GI

LT

6°41′ 119 MILS

0°53′ 16 MILS

ROAD CLASSIFICATION Local Connector Expressway Local Road Secondary Hwy 🗕 \_\_\_\_\_ \_\_\_\_ Ramp 4WD \_\_\_\_\_ US Route State Route 🛑 Interstate Route