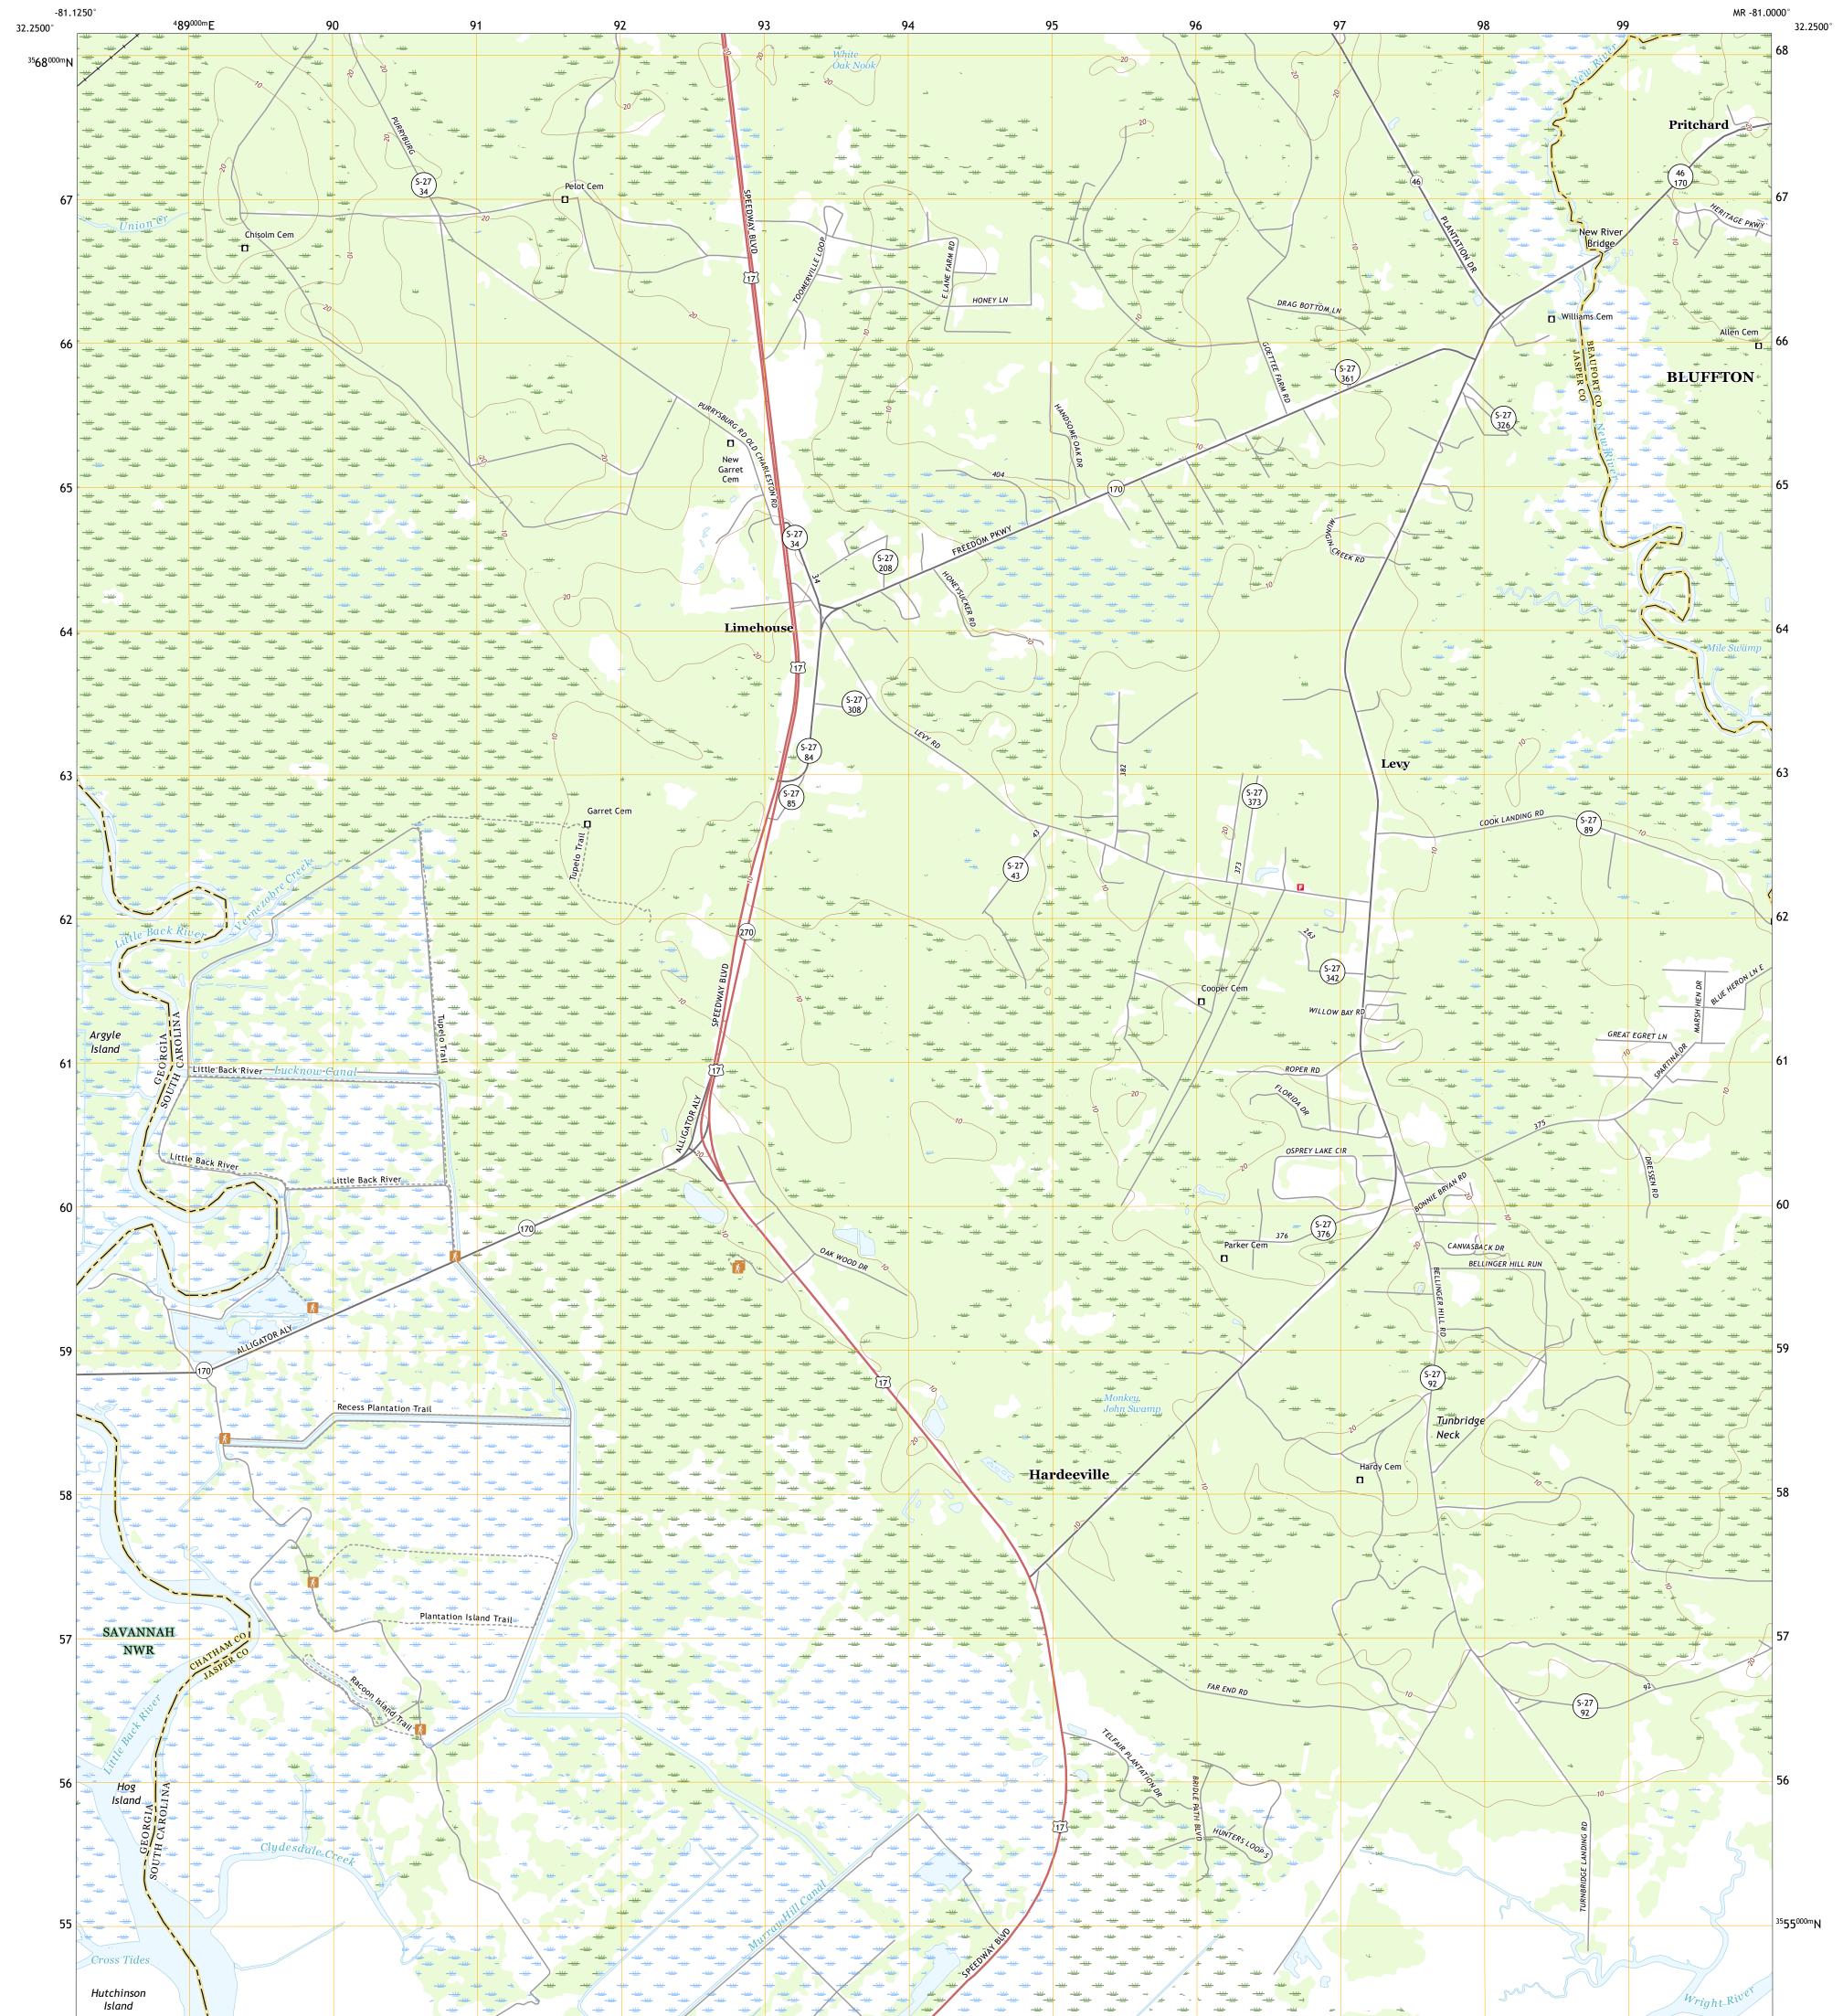

## U.S. DEPARTMENT OF THE INTERIOR U.S. GEOLOGICAL SURVEY

LIMEHOUSE QUADRANGLE SOUTH CAROLINA - GEORGIA 7.5-MINUTE SERIES

Produced by the United States Geological Survey North American Datum of 1983 (NAD83) World Geodetic System of 1984 (WGS84). Projection and 1 000-meter grid:Universal Transverse Mercator, Zone 175 This map is not a legal document. Boundaries may be generalized for this map scale. Private lands within government reservations may not be shown. Obtain permission before entering private lands.

.....NAIP, September 2017 - December 2017 U.S. Census Bureau, 2017 ......GNIS, 1979 - 2020 ......National Hydrography Dataset, 1899 - 2018 .....National Elevation Dataset, 2008 - 2011 .....Multiple sources; see metadata file 2018 - 2019 Imagery.... Roads..... Names..... Hydrography..... Contours.. Boundaries... 2006 Wetlands... ..FWS National Wetlands Inventory