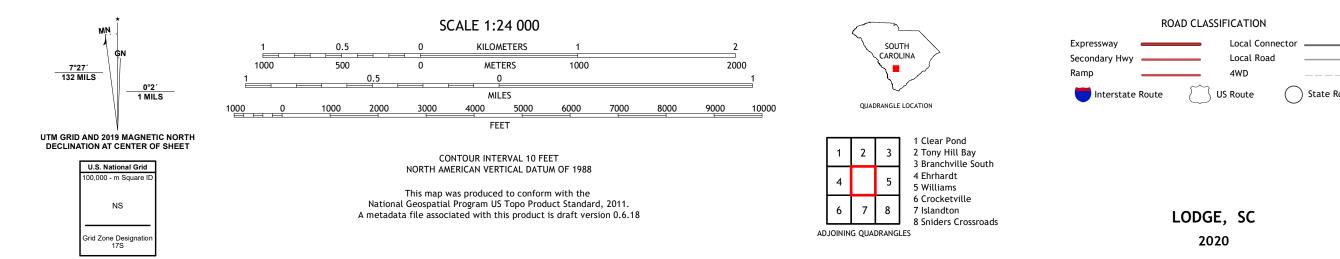

## U.S. DEPARTMENT OF THE INTERIOR U.S. GEOLOGICAL SURVEY

LODGE QUADRANGLE SOUTH CAROLINA 7.5-MINUTE SERIES

Produced by the United States Geological Survey North American Datum of 1983 (NAD83) World Geodetic System of 1984 (WGS84). Projection and 1 000-meter grid:Universal Transverse Mercator, Zone 175 This map is not a legal document. Boundaries may be generalized for this map scale. Private lands within government reservations may not be shown. Obtain permission before entering private lands.

## NSN. 7 6 4 3 0 1 6 3 9 2 3 7 4 NGA REF NO. US GS X 2 4 K 2 6 2 2 6

\_\_\_\_

State Route