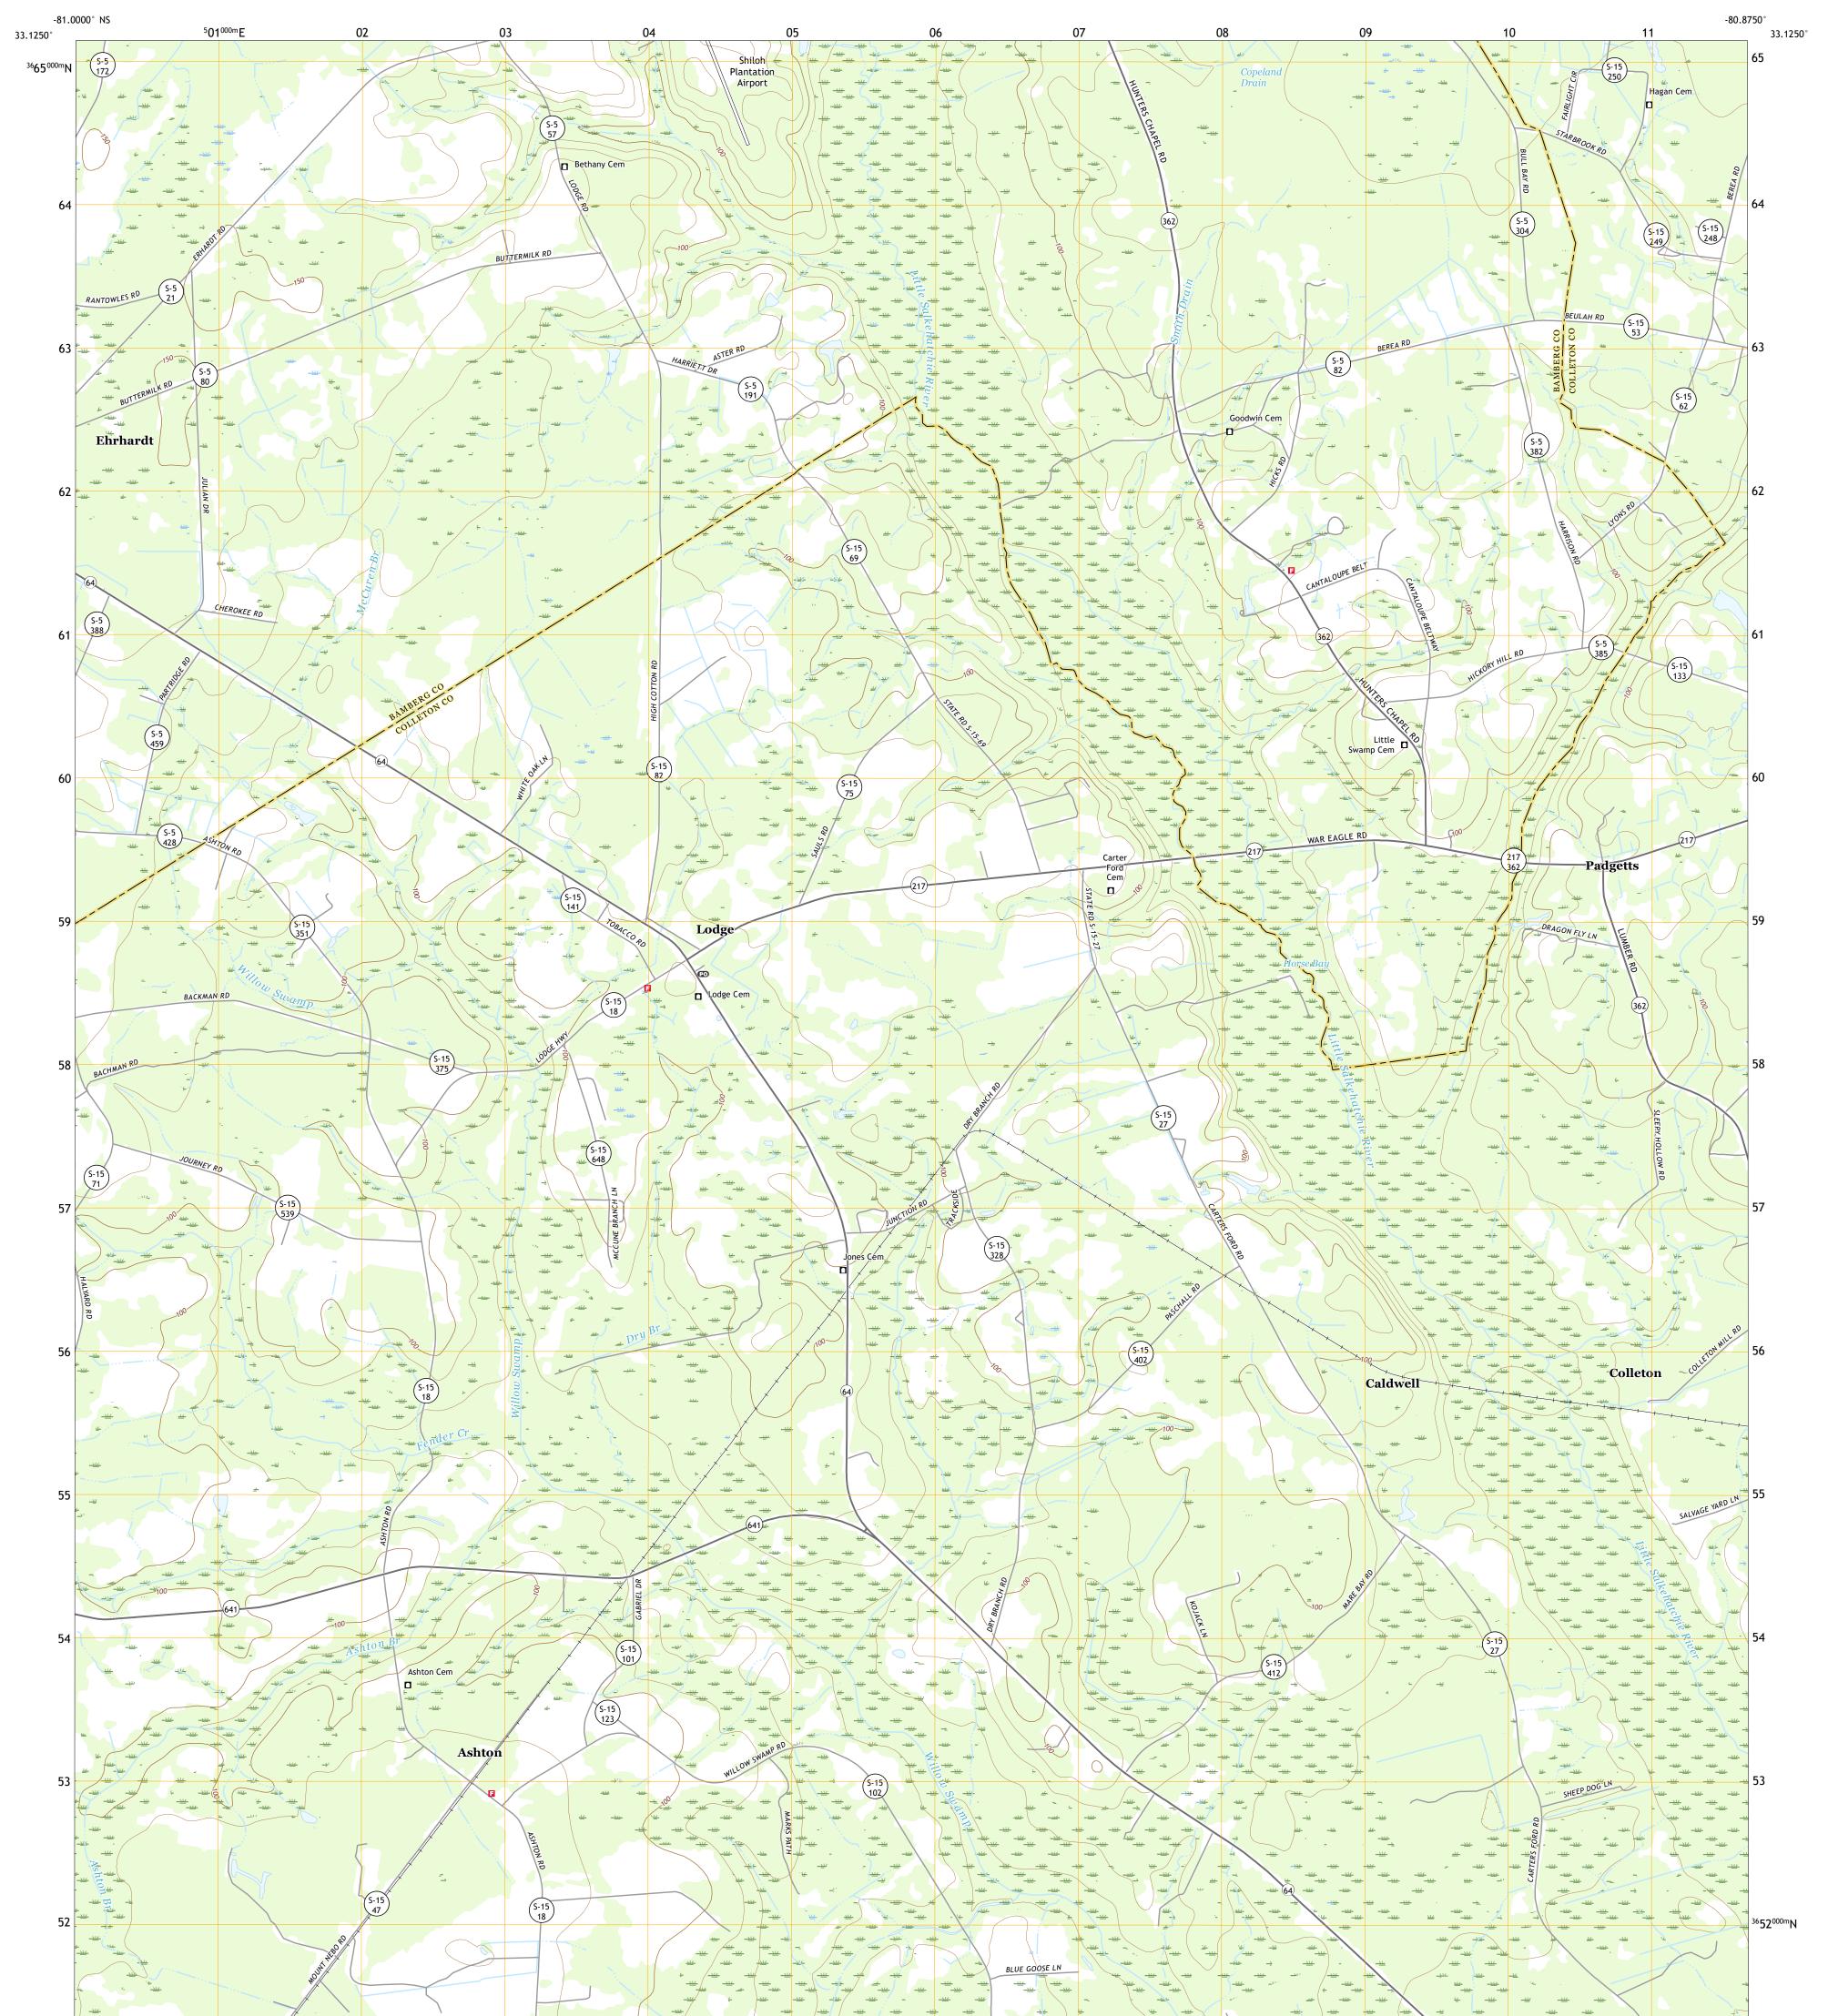

## U.S. DEPARTMENT OF THE INTERIOR U.S. GEOLOGICAL SURVEY

LODGE QUADRANGLE SOUTH CAROLINA 7.5-MINUTE SERIES

Produced by the United States Geological Survey North American Datum of 1983 (NAD83) World Geodetic System of 1984 (WGS84). Projection and 1 000-meter grid:Universal Transverse Mercator, Zone 175 This map is not a legal document. Boundaries may be generalized for this map scale. Private lands within government reservations may not be shown. Obtain permission before entering private lands.