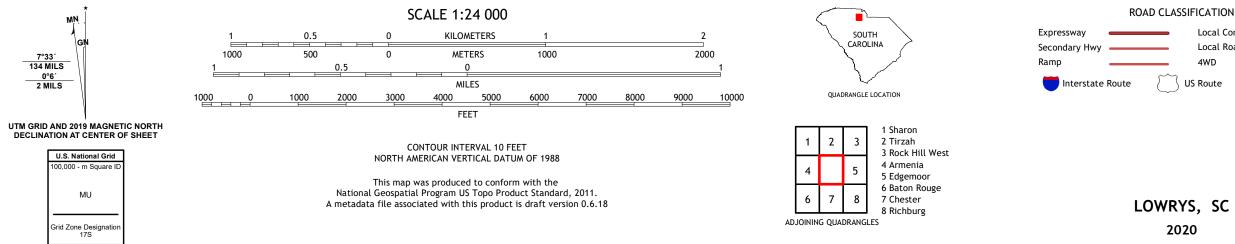

## U.S. DEPARTMENT OF THE INTERIOR U.S. GEOLOGICAL SURVEY

LOWRYS QUADRANGLE SOUTH CAROLINA 7.5-MINUTE SERIES

Produced by the United States Geological Survey North American Datum of 1983 (NAD83) World Geodetic System of 1984 (WGS84). Projection and 1 000-meter grid:Universal Transverse Mercator, Zone 175 This map is not a legal document. Boundaries may be generalized for this map scale. Private lands within government reservations may not be shown. Obtain permission before entering private lands.