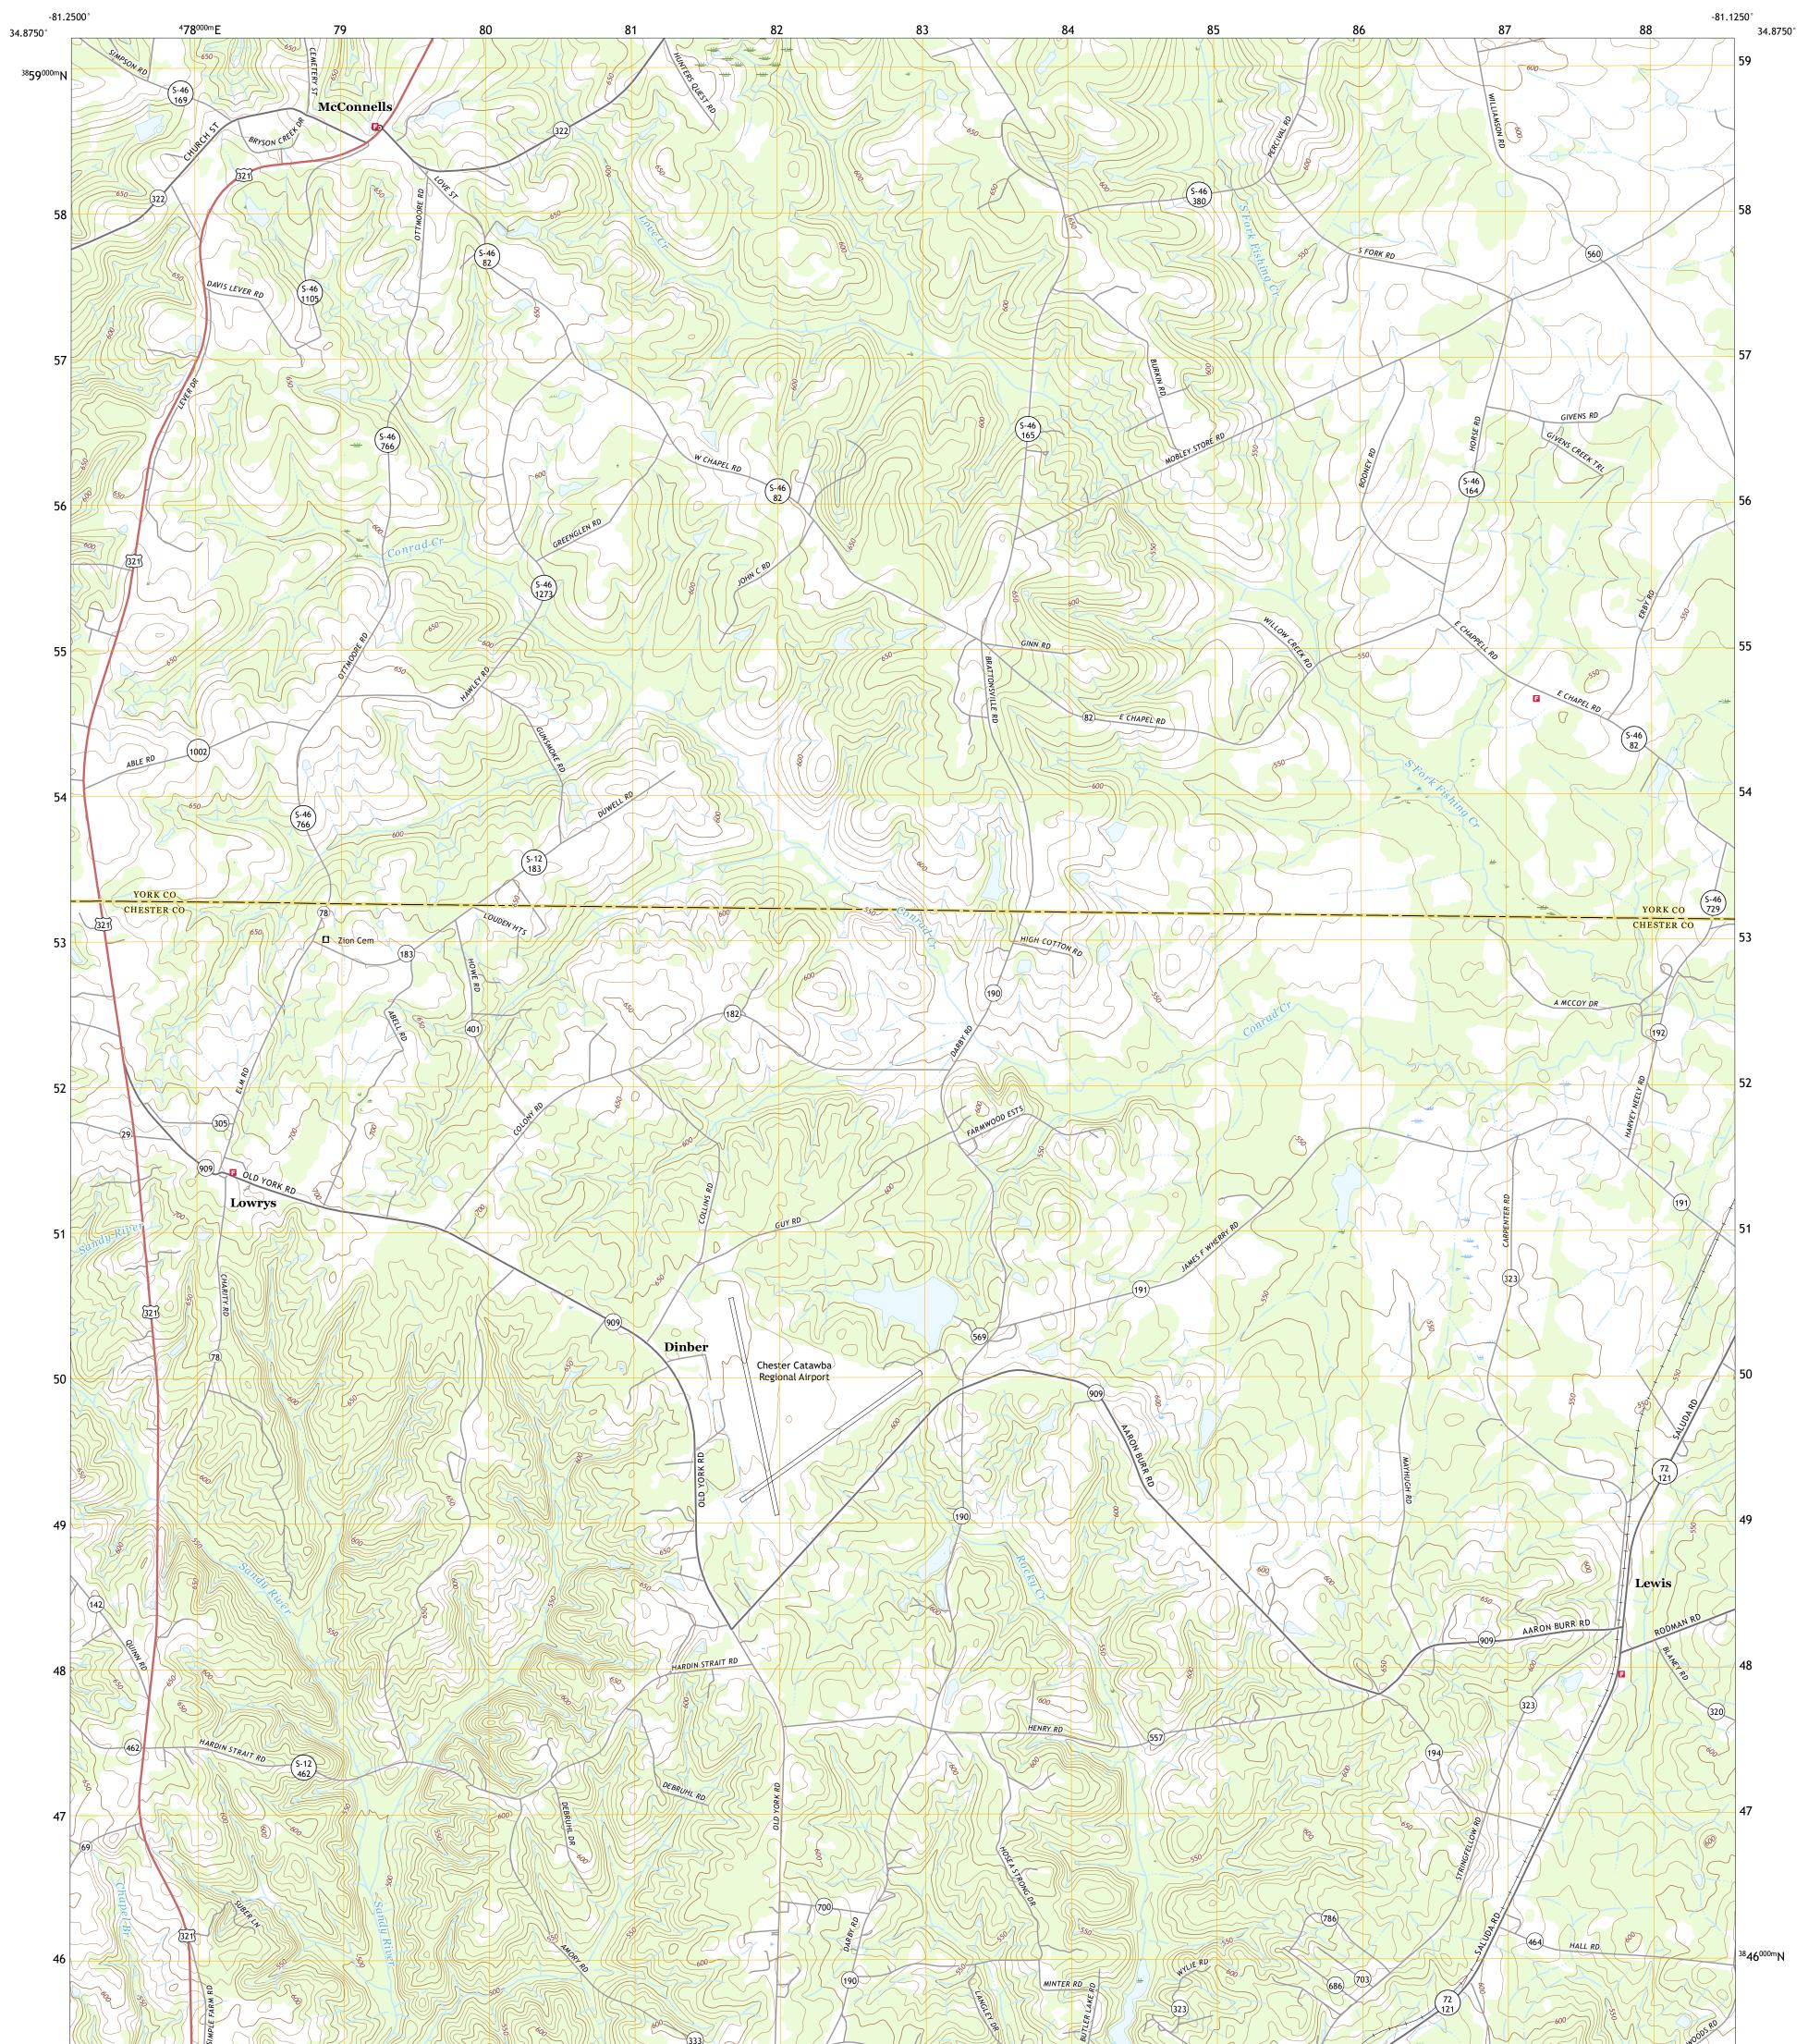

## U.S. DEPARTMENT OF THE INTERIOR U.S. GEOLOGICAL SURVEY

LOWRYS QUADRANGLE SOUTH CAROLINA 7.5-MINUTE SERIES

Produced by the United States Geological Survey North American Datum of 1983 (NAD83) World Geodetic System of 1984 (WGS84). Projection and 1 000-meter grid:Universal Transverse Mercator, Zone 175 This map is not a legal document. Boundaries may be generalized for this map scale. Private lands within government reservations may not be shown. Obtain permission before entering private lands.

.....NAIP, September 2017 - December 2017 U.S. Census Bureau, 2017 ......GNIS, 1980 - 2020 ......National Hydrography Dataset, 1899 - 2019 .....National Elevation Dataset, 2009 .....Multiple sources; see metadata file 2018 - 2019 Imagery.... Roads..... Names..... Hydrography..... Contours.... Boundaries... Wetlands Inventory 1989 - 1991 ..FWS National Wetlands...