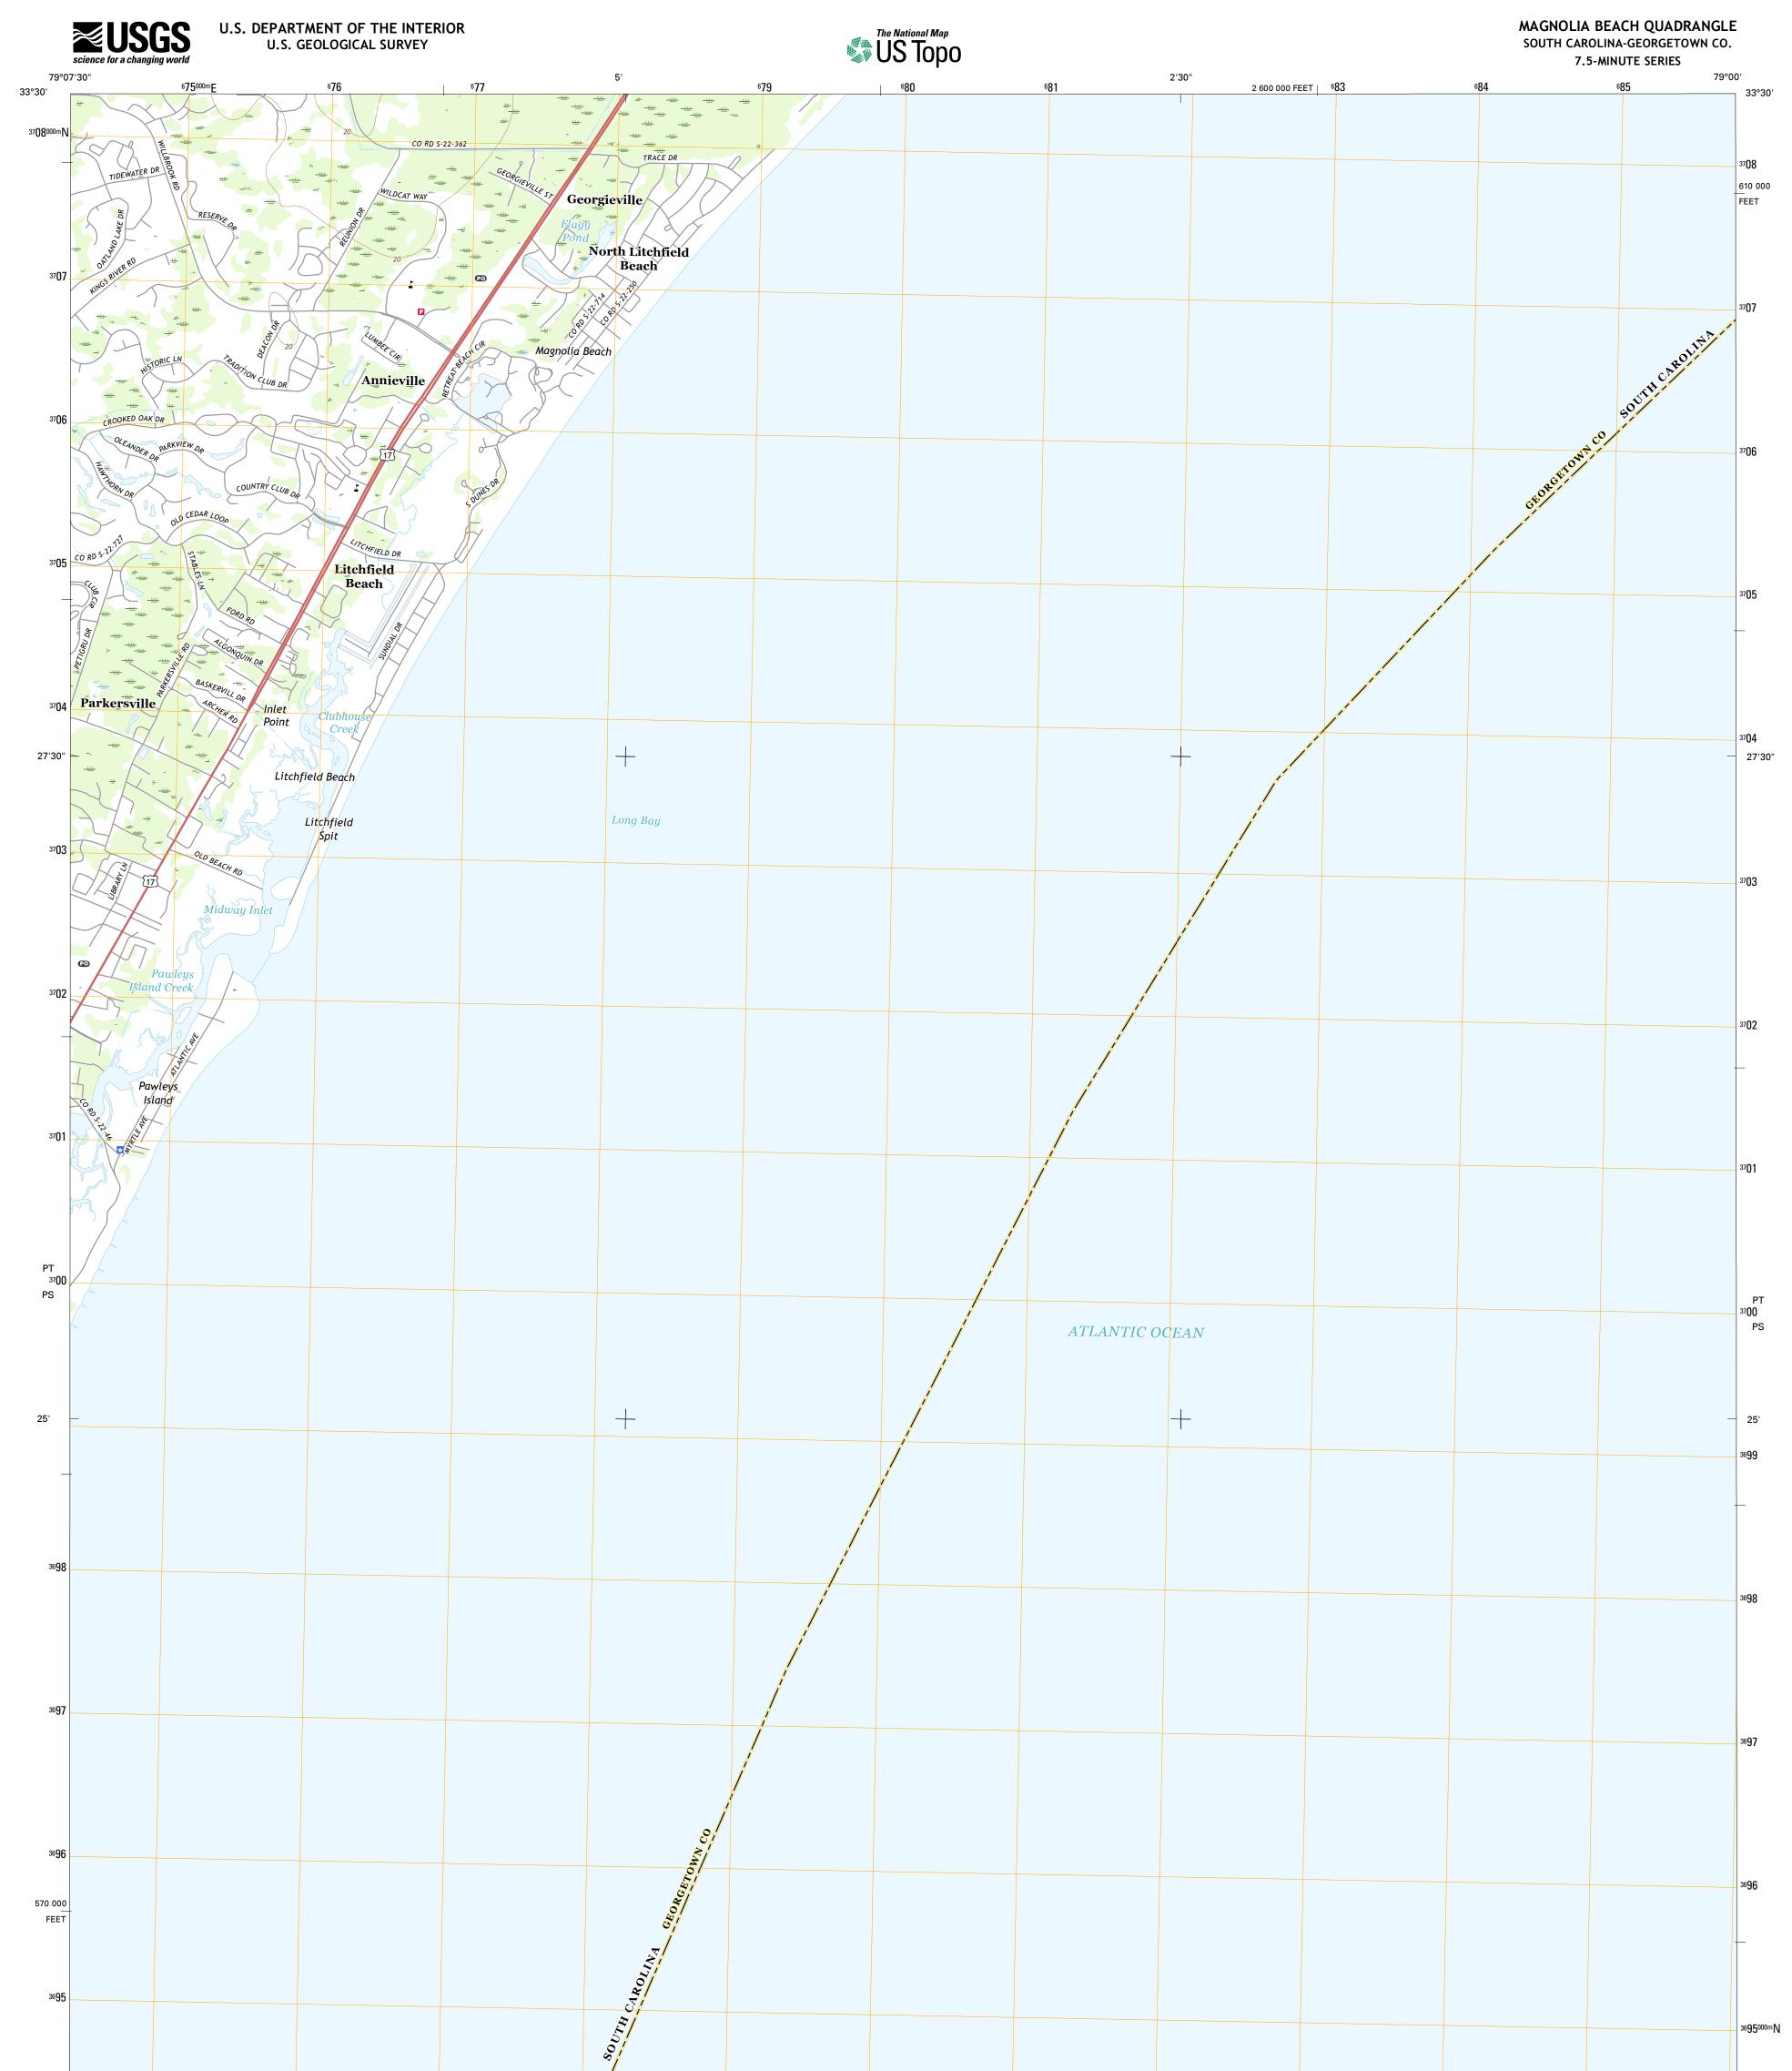

Wetlands......FWS National Wetlands Inventory 1977 - 2014

MAGNOLIA BEACH, SC

2017

SOUTH CAROLINA

QUADRANGLE LOCATION

7

ADJOINING QUADRANGLES

1 Plantersville