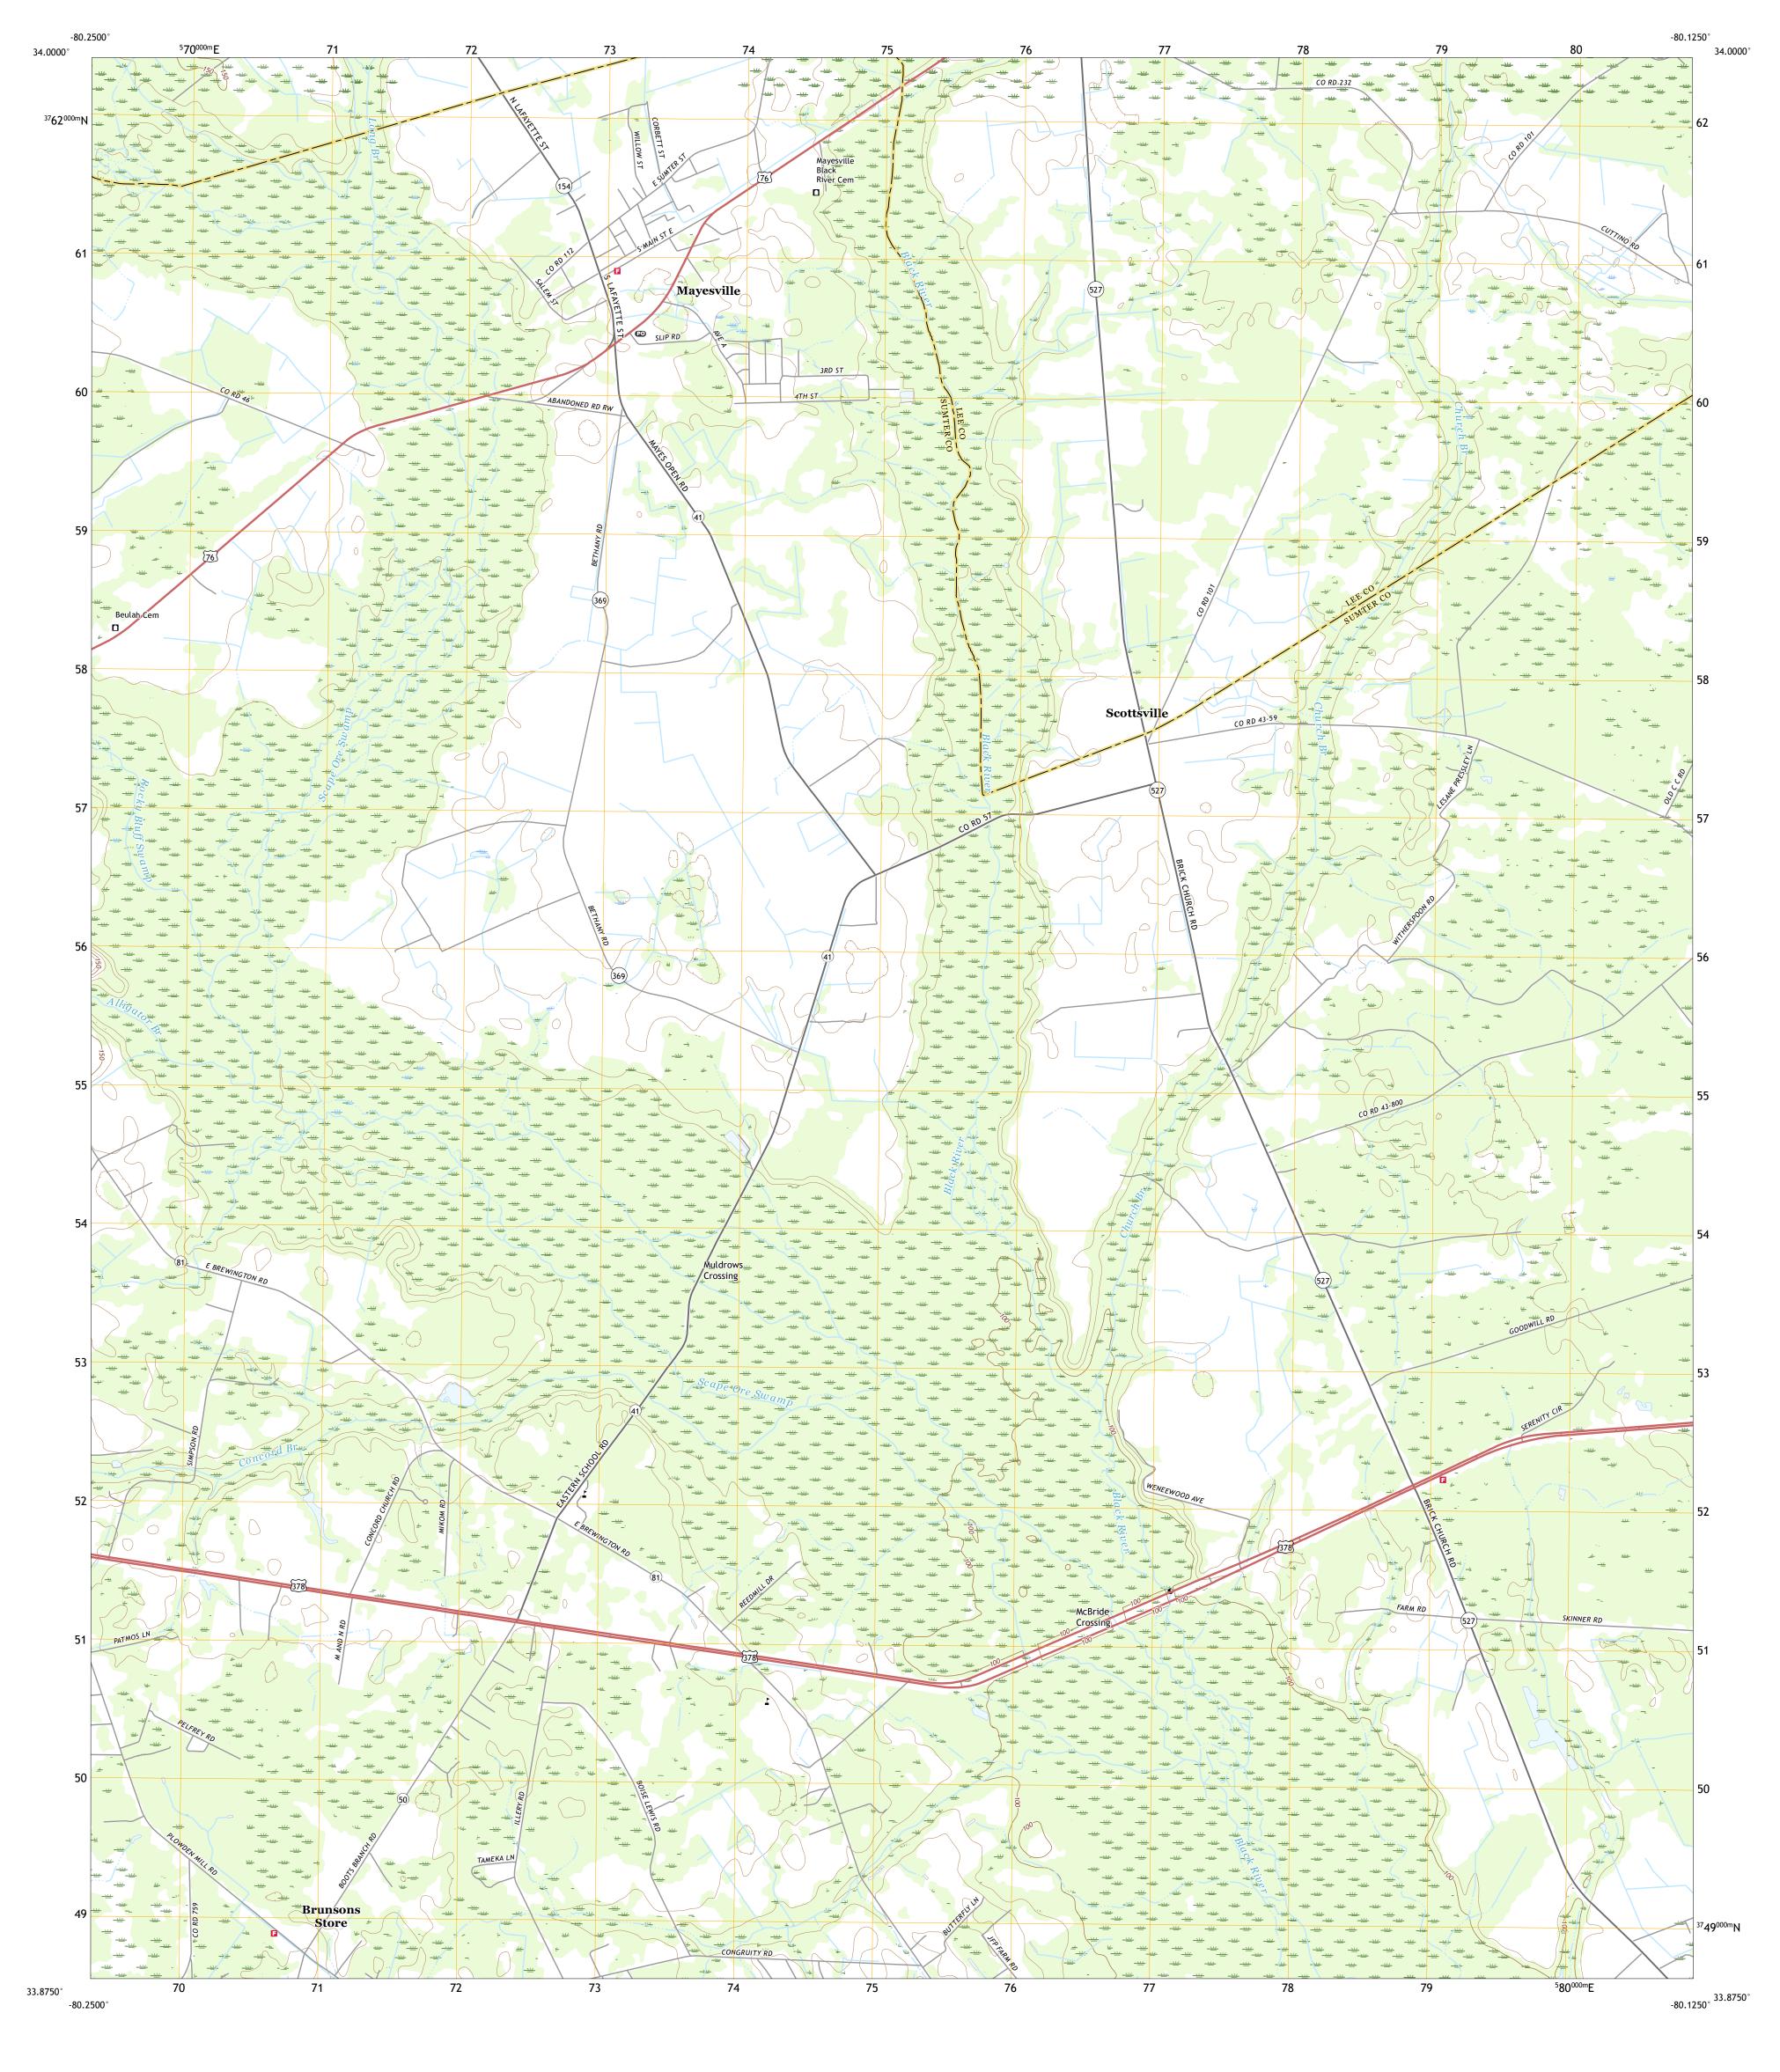

QUADRANGLE LOCATION

MAYESVILLE, SC 2020

ROAD CLASSIFICATION

US Route

Secondary Hwy -

Interstate Route

Ramp

Local Connector \_\_\_\_\_

State Route

Local Road

4WD