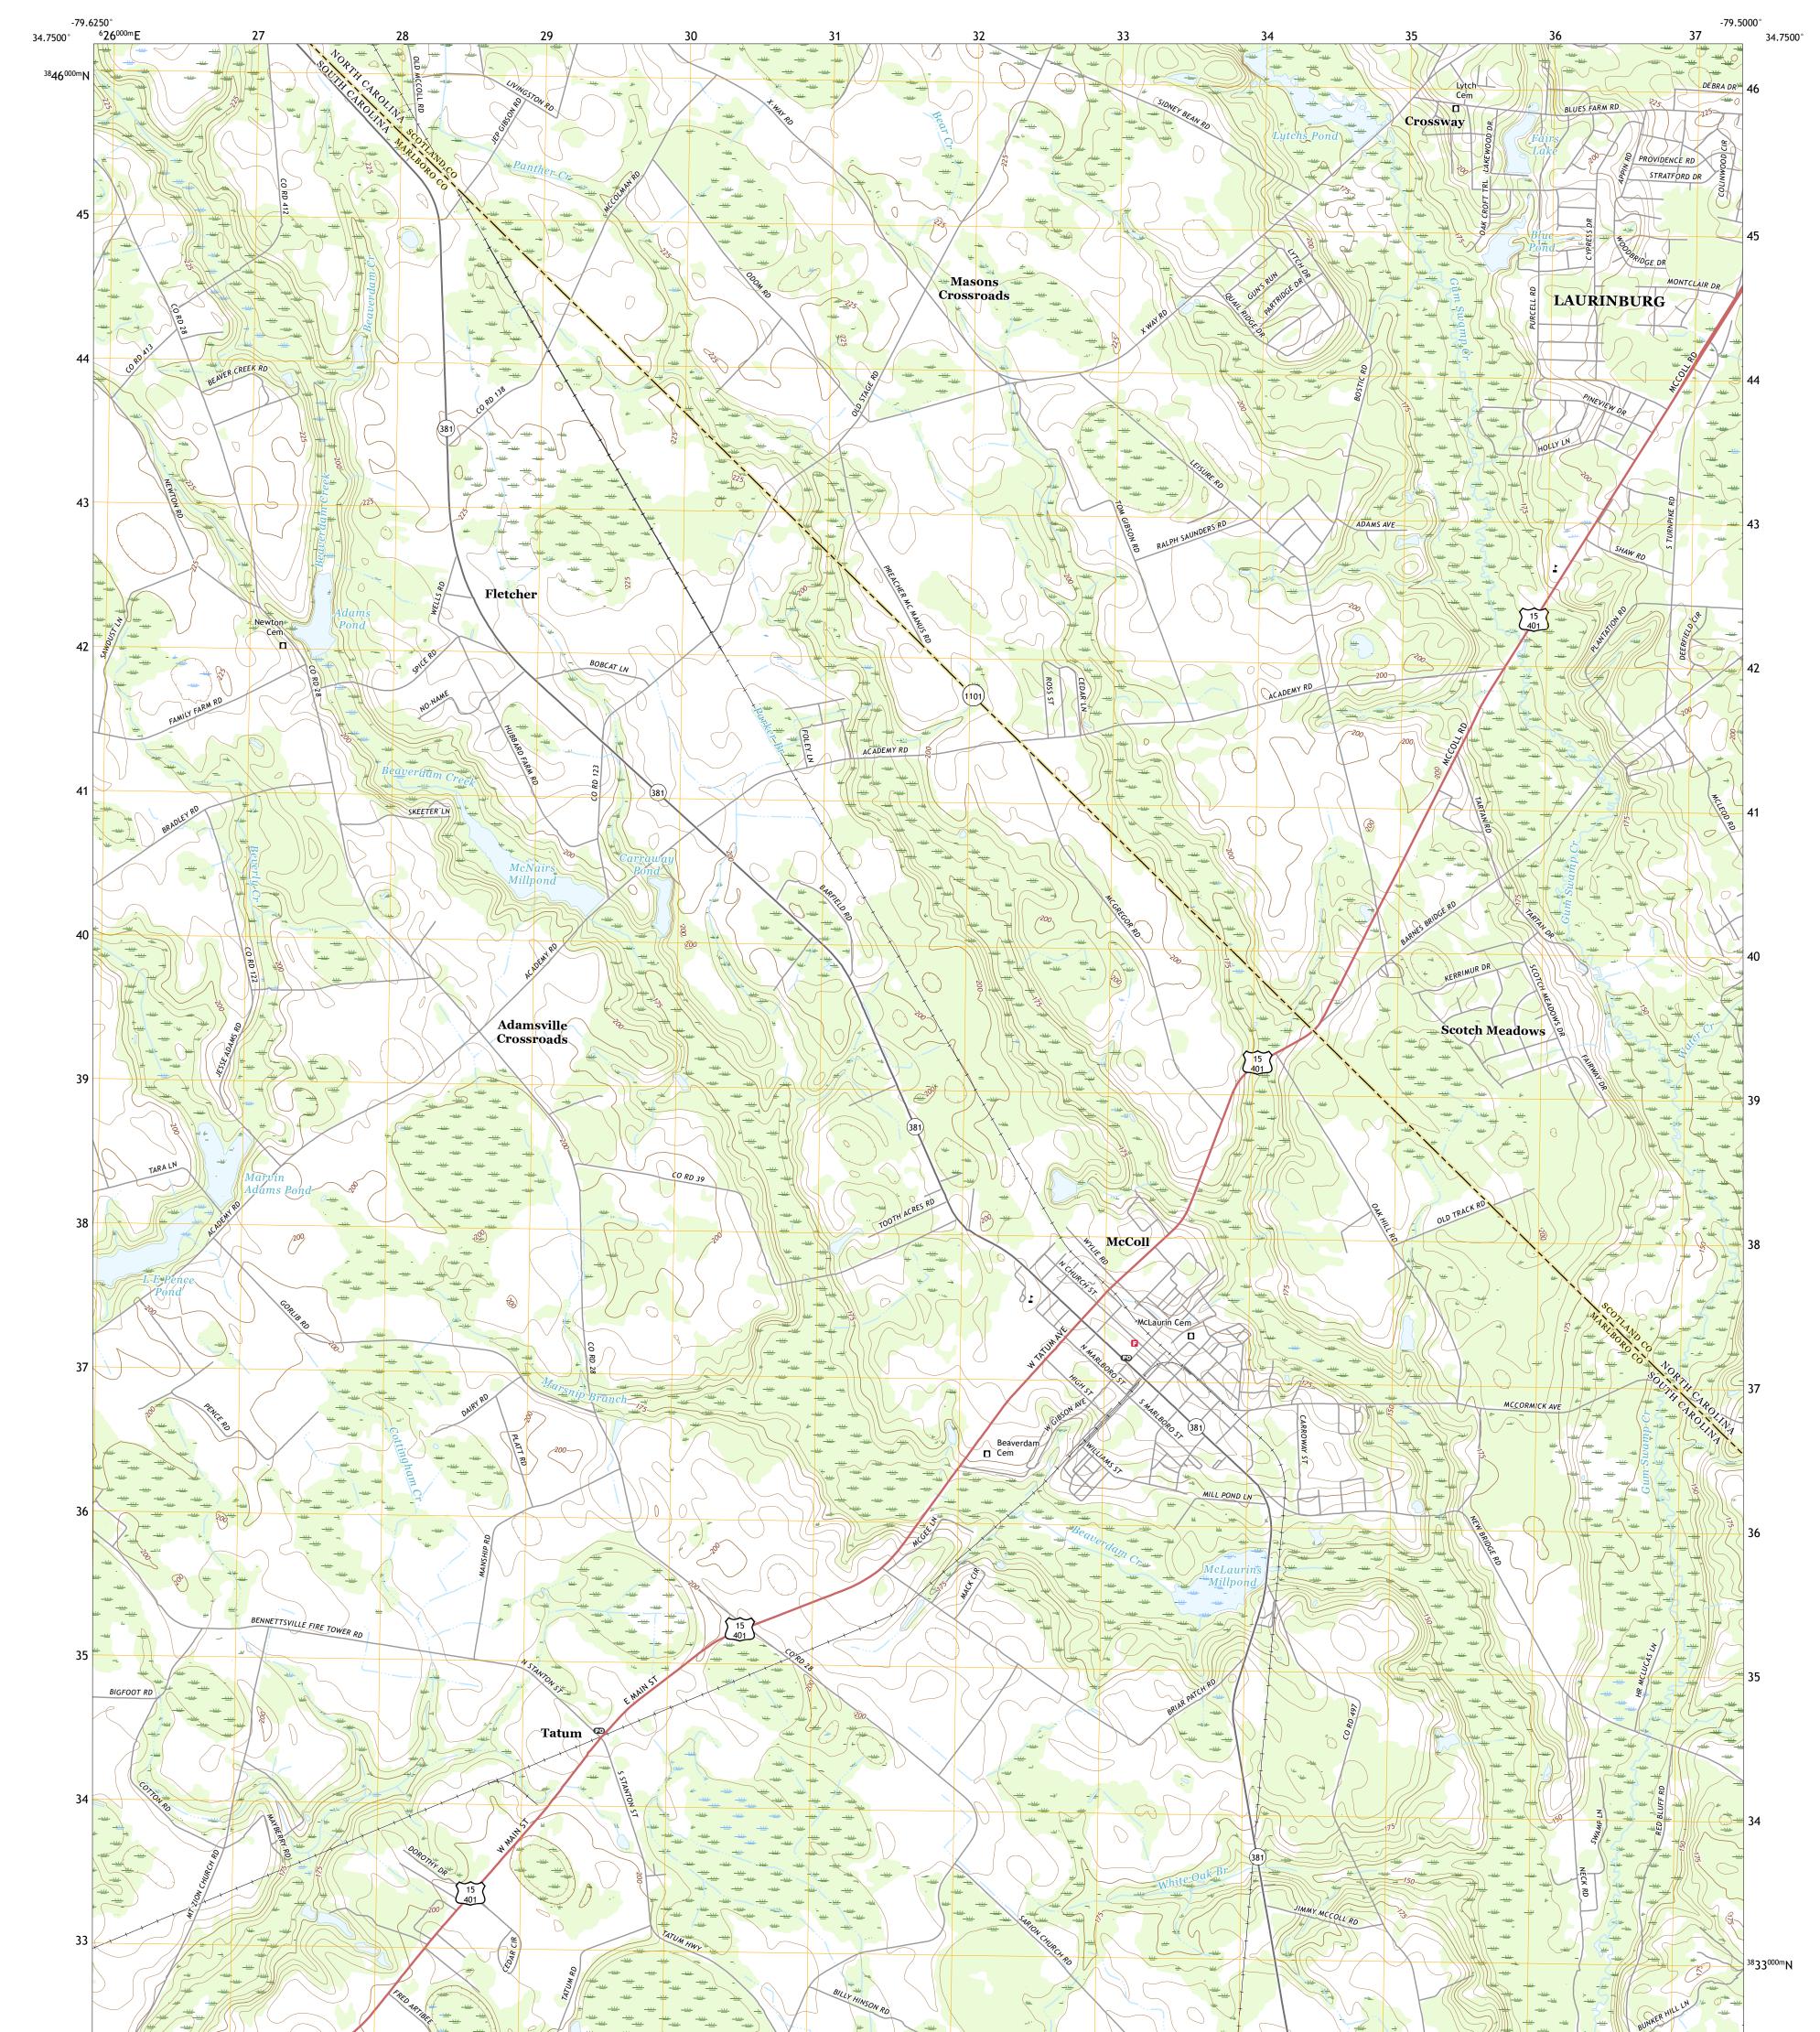

## U.S. DEPARTMENT OF THE INTERIOR U.S. GEOLOGICAL SURVEY

Produced by the United States Geological Survey North American Datum of 1983 (NAD83) World Geodetic System of 1984 (WGS84). Projection and 1 000-meter grid:Universal Transverse Mercator, Zone 175 This map is not a legal document. Boundaries may be generalized for this map scale. Private lands within government reservations may not be shown. Obtain permission before entering private lands.

.....NAIP, September 2017 - November 2018 U.S. Census Bureau, 2016 - 2017 GNIS, 1980 - 2020 ......National Hydrography Dataset, 1899 - 2018 .....National Elevation Dataset, 2009 .....Multiple sources; see metadata file 2018 - 2019 Imagery.... Roads..... Names..... Hydrography..... Contours.... Boundaries.... National 1994 ..FWS Wetlands... Wetlands Inventory