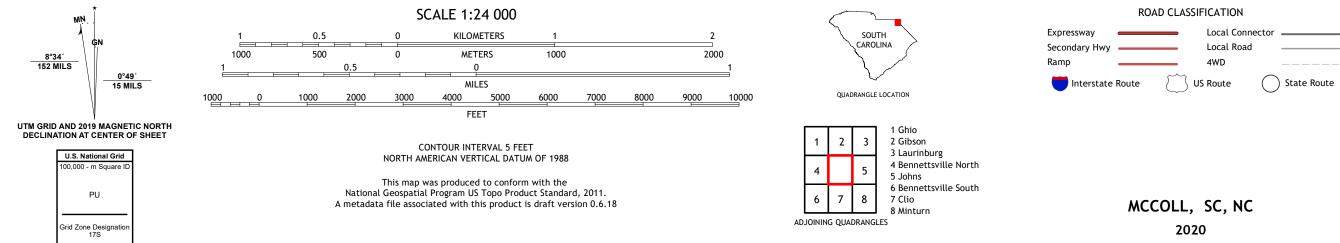

## U.S. DEPARTMENT OF THE INTERIOR U.S. GEOLOGICAL SURVEY

Produced by the United States Geological Survey North American Datum of 1983 (NAD83) World Geodetic System of 1984 (WGS84). Projection and 1 000-meter grid:Universal Transverse Mercator, Zone 175 This map is not a legal document. Boundaries may be generalized for this map scale. Private lands within government reservations may not be shown. Obtain permission before entering private lands.