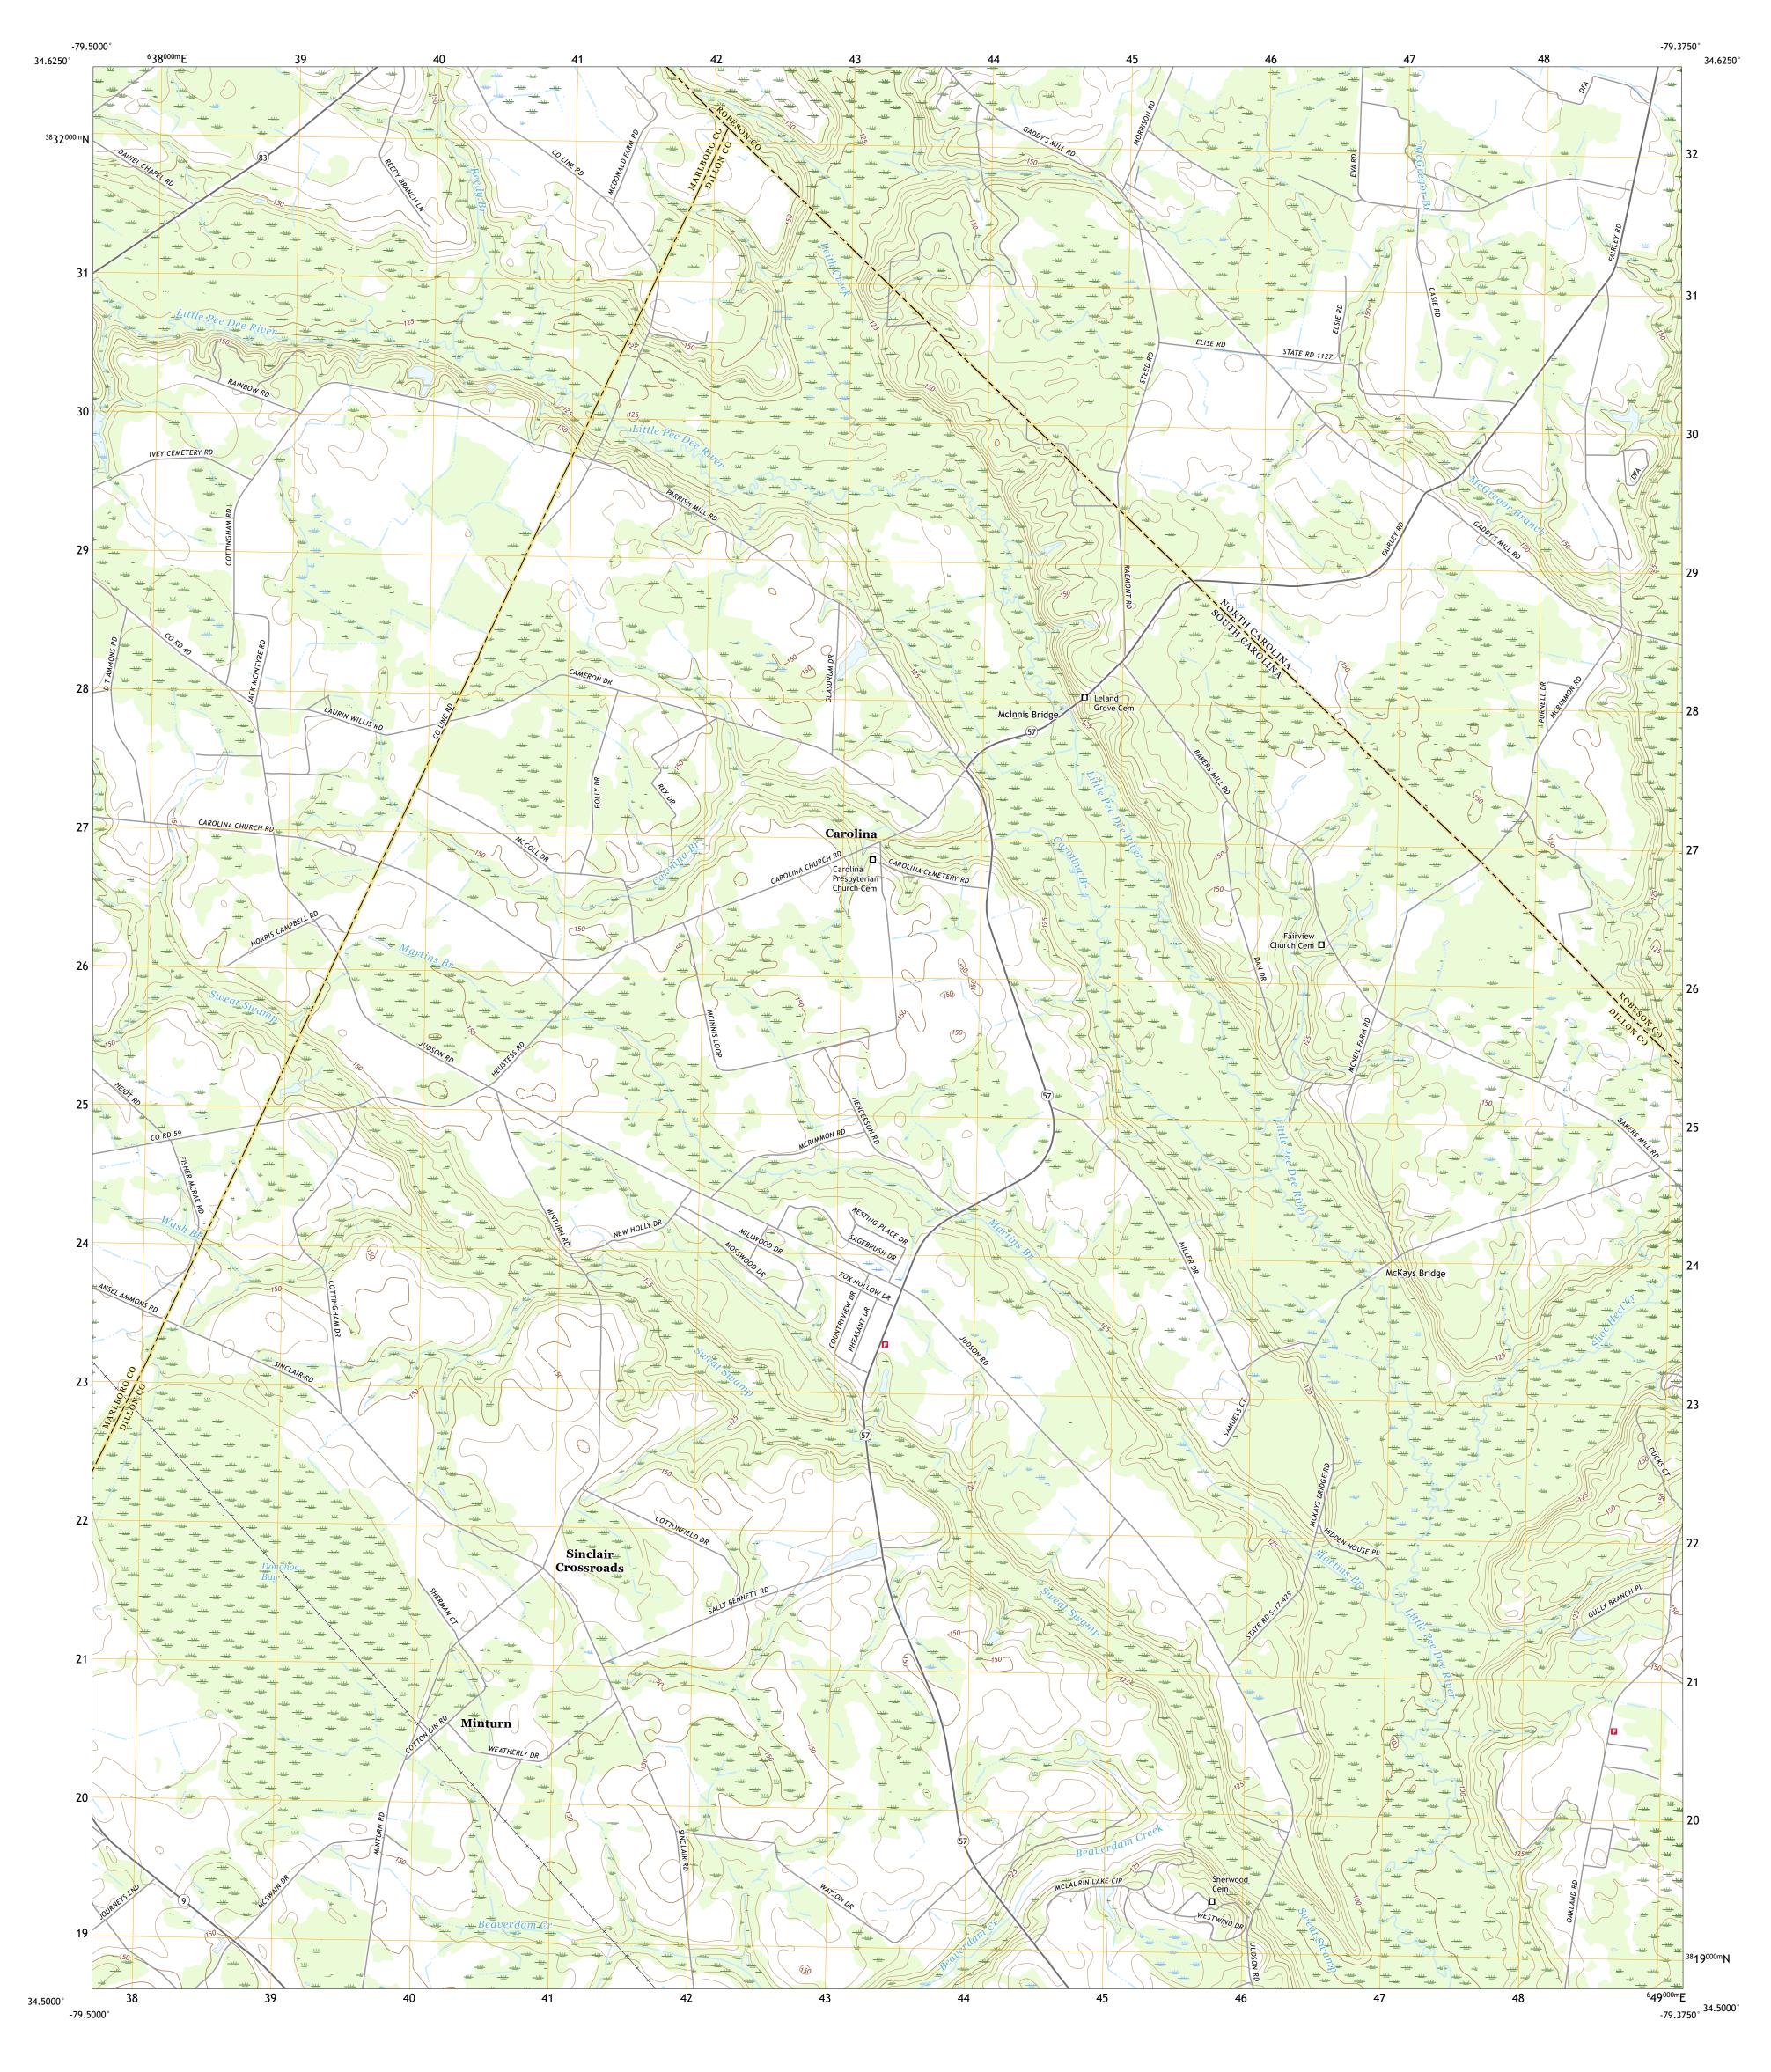

8°38′ 153 MILS

0°53′ 16 MILS

Produced by the United States Geological Survey

This map is not a legal document. Boundaries may be generalized for this map scale. Private lands within government reservations may not be shown. Obtain permission before

..FWS National Wetlands Inventory 1983 - 1994

North American Datum of 1983 (NAD83) World Geodetic System of 1984 (WGS84). Projection and 1 000-meter grid:Universal Transverse Mercator, Zone 17S

entering private lands.

Hydrography..... Contours.....Mul

Imagery.... Roads..... Names.....

Wetlands...

SCALE 1:24 000

KILOMETERS

METERS

MILES

1 McColl 2 Johns 4 Clio 5 Rowland 6 Bingham 7 Dillon West 8 Dillon East ADJOINING QUADRANGLES

SOUTH CAROLINA

2000