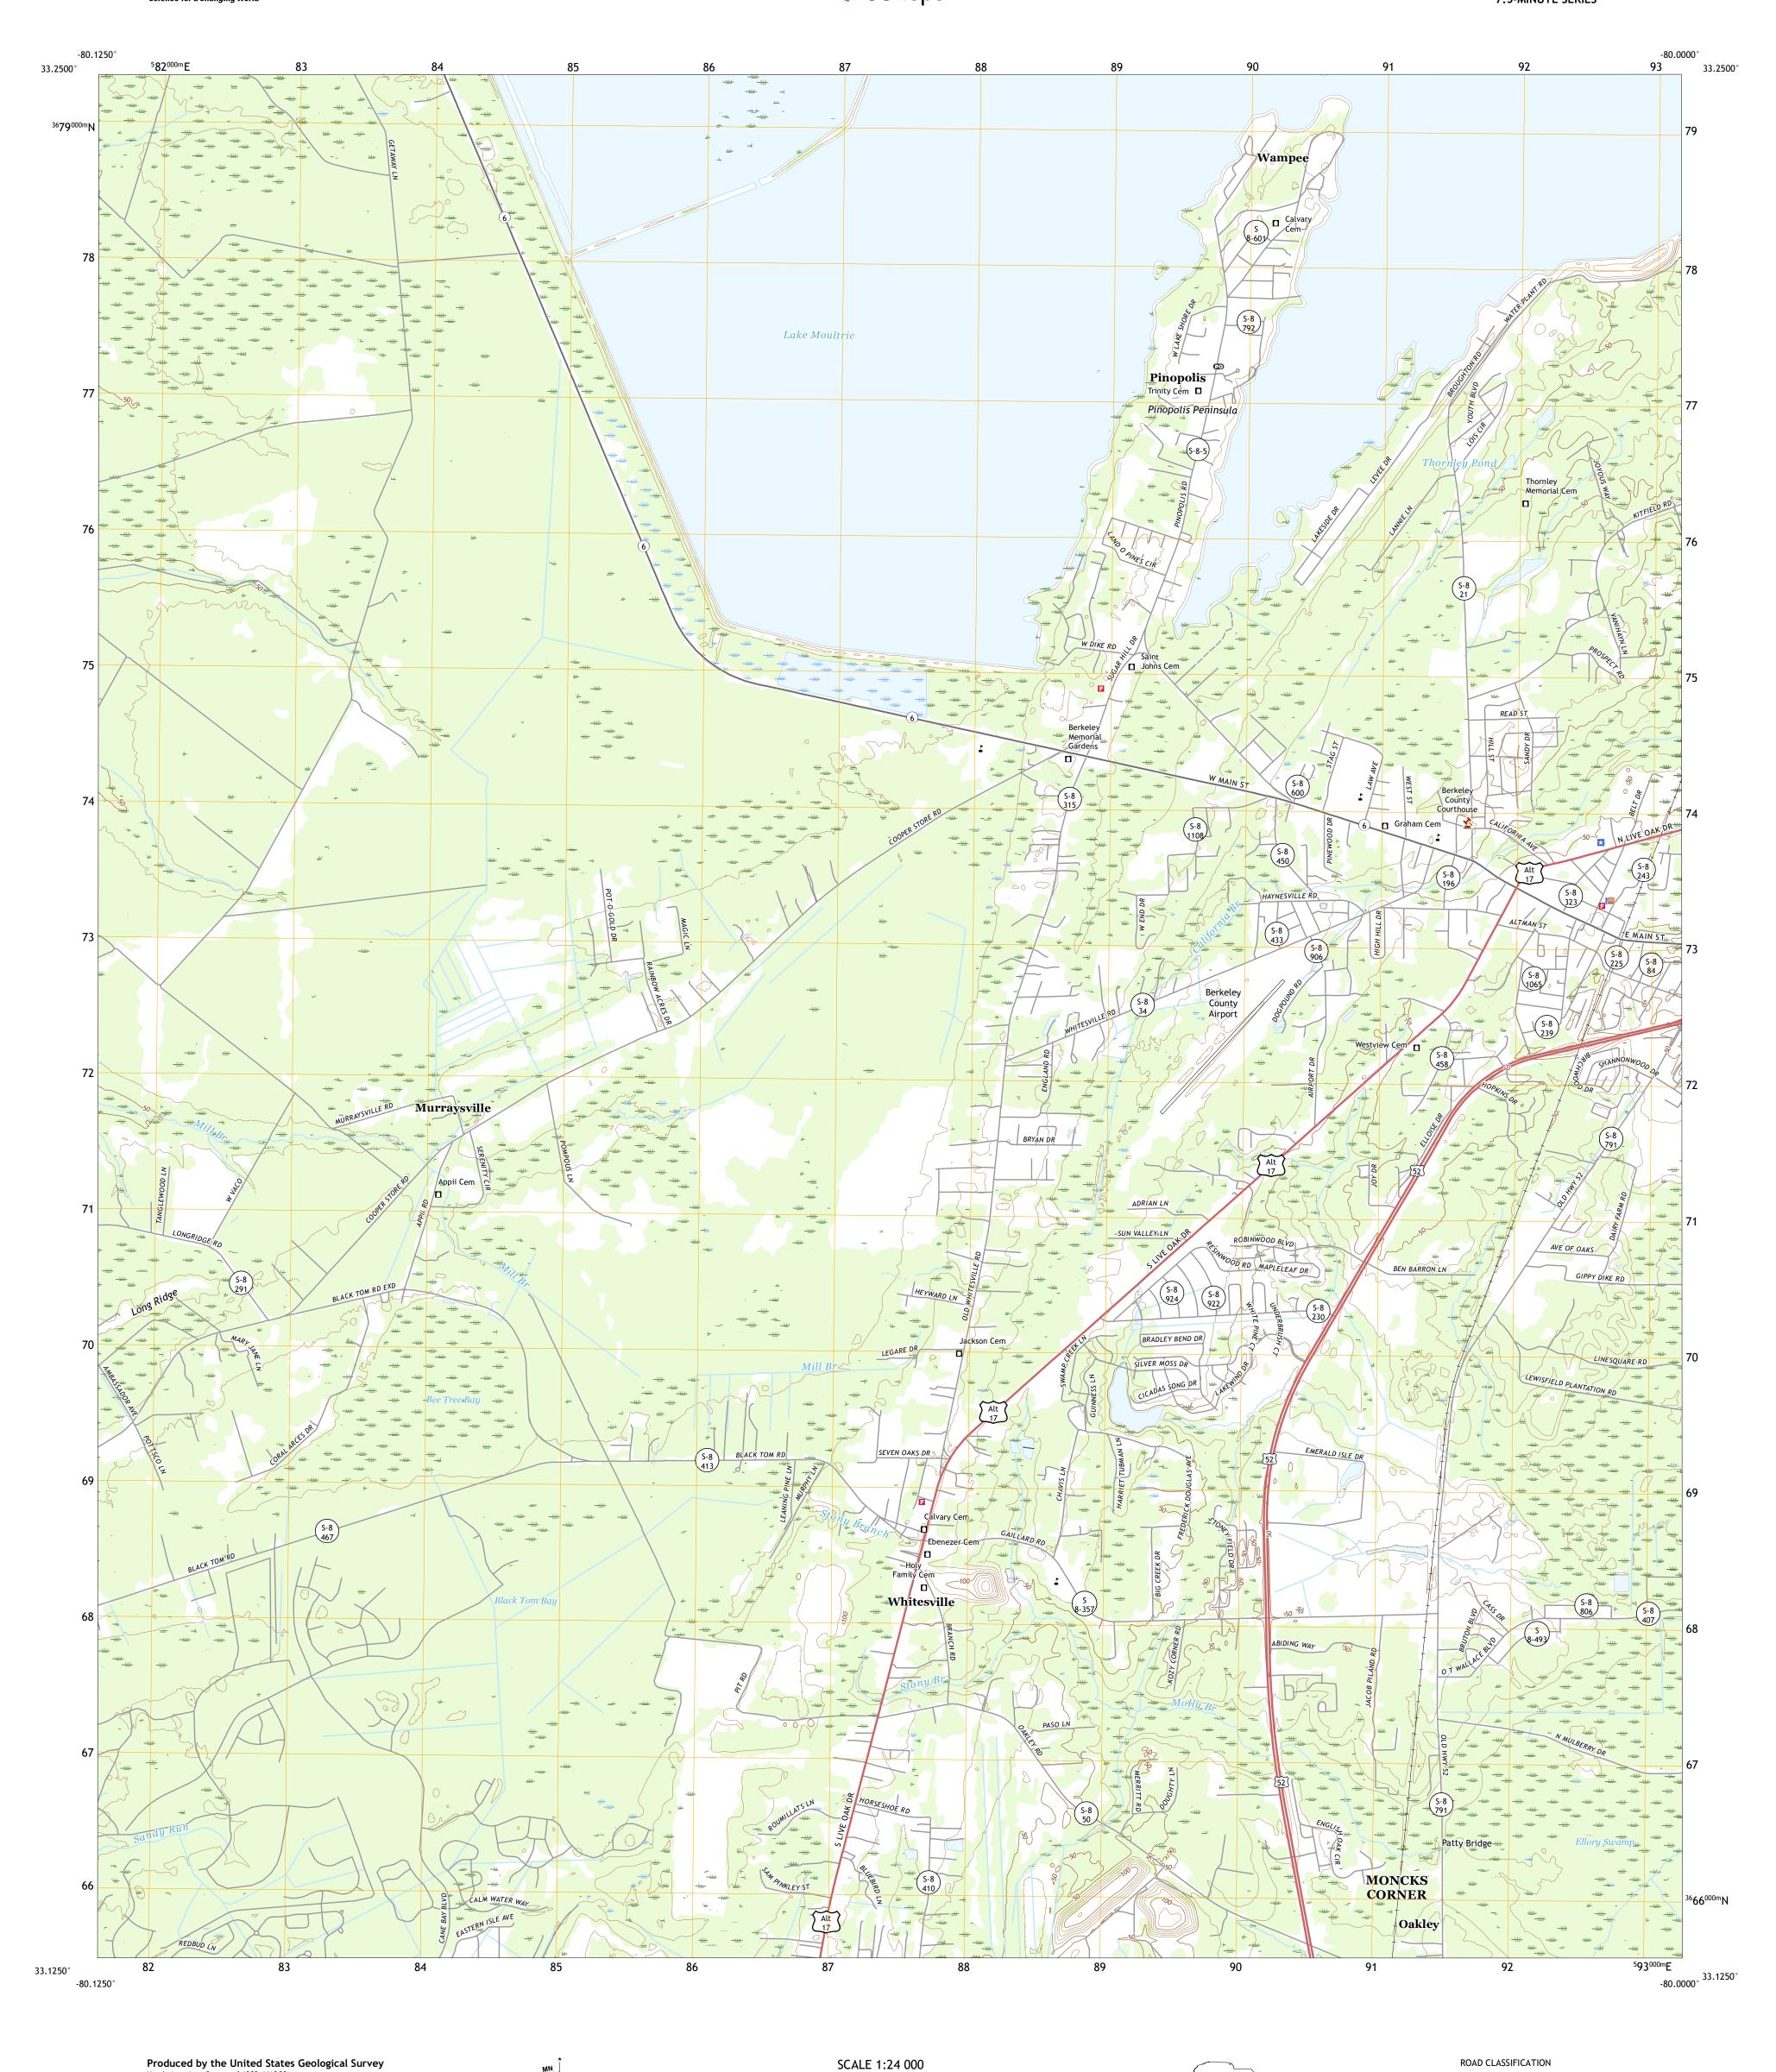

KILOMETERS

METERS

MILES

4000 5000

FEET

CONTOUR INTERVAL 10 FEET NORTH AMERICAN VERTICAL DATUM OF 1988

This map was produced to conform with the National Geospatial Program US Topo Product Standard, 2011. A metadata file associated with this product is draft version 0.6.18

North American Datum of 1983 (NAD83) World Geodetic System of 1984 (WGS84). Projection and 1 000-meter grid:Universal Transverse Mercator, Zone 17S

entering private lands.

Hydrography.....

Imagery.... Roads..... Names.....

Boundaries...

This map is not a legal document. Boundaries may be generalized for this map scale. Private lands within government reservations may not be shown. Obtain permission before

Wetlands Inventory 1994 - 1995

UTM GRID AND 2019 MAGNETIC NORTH DECLINATION AT CENTER OF SHEET

> U.S. National Grid 100,000 - m Square ID

Grid Zone Designati 17S

Local Road

State Route

4WD

US Route

Secondary Hwy -

Interstate Route

Ramp

QUADRANGLE LOCATION

ADJOINING QUADRANGLES

1 Cross

2 Chicora

3 Bonneau 4 Summerville NW 5 Cordesville

6 Summerville 7 Mount Holly

8 Kittredge