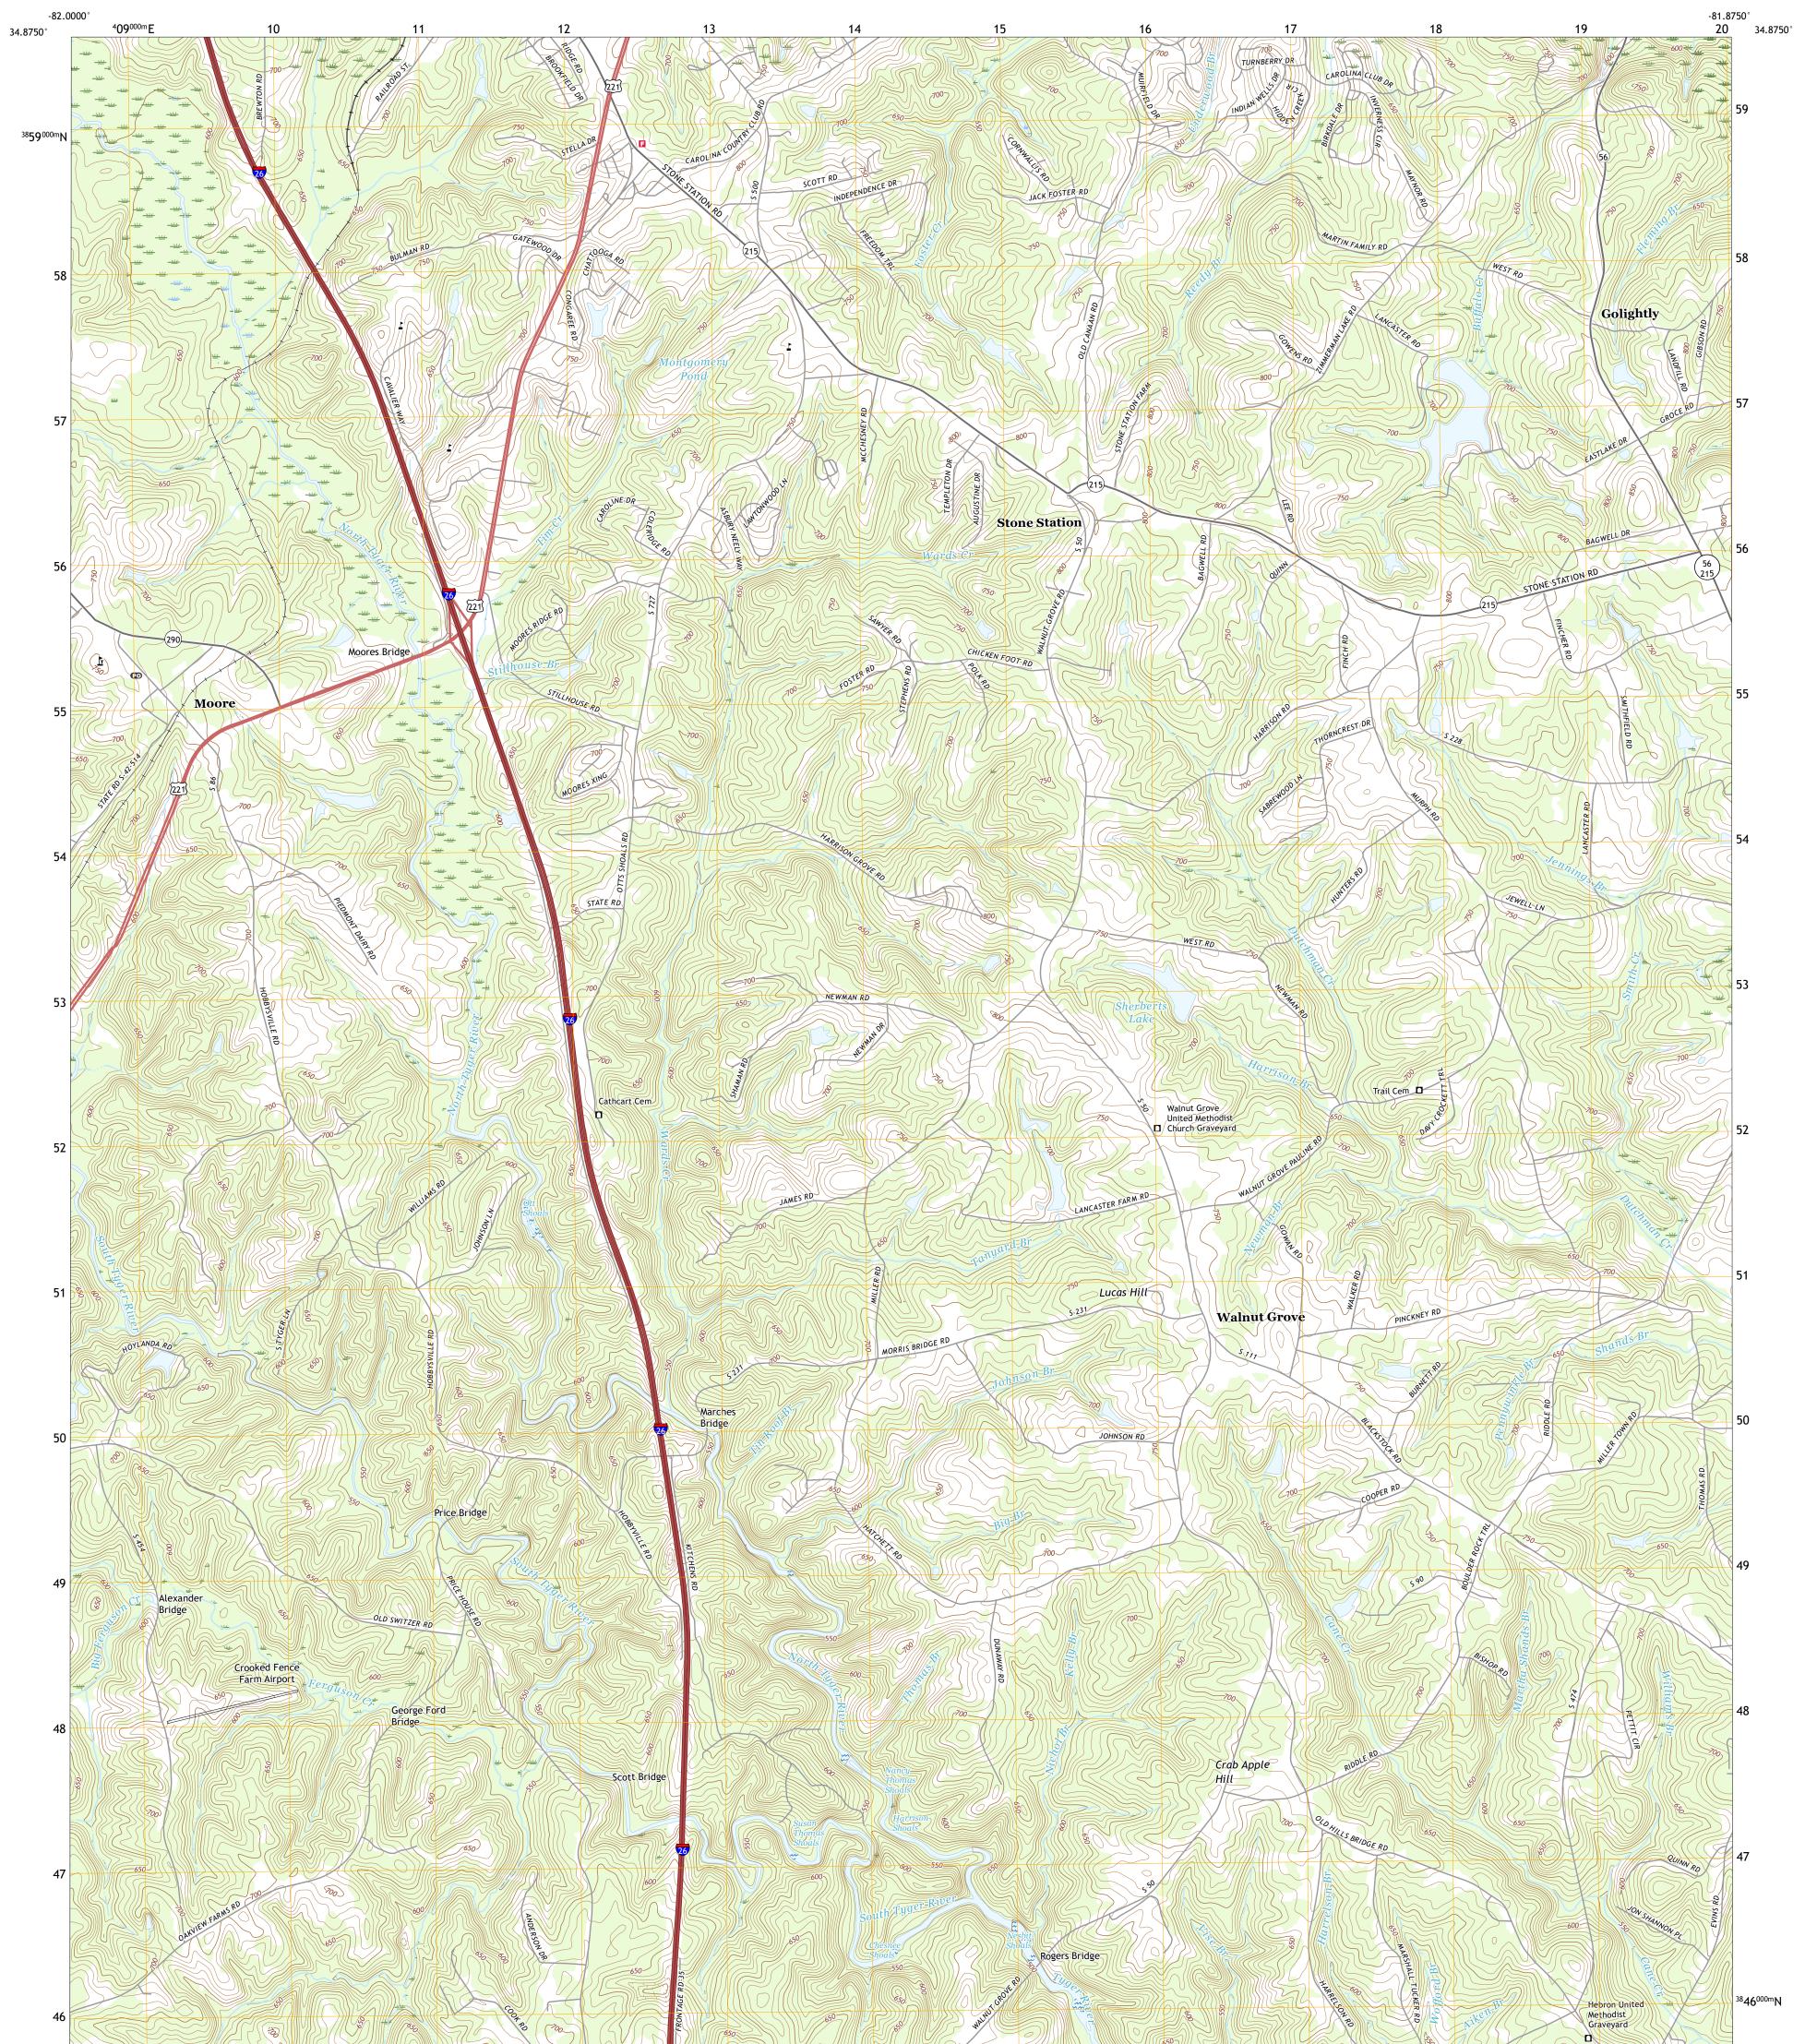

## MOORE QUADRANGLE SOUTH CAROLINA - SPARTANBURG COUNTY 7.5-MINUTE SERIES

Produced by the United States Geological Survey North American Datum of 1983 (NAD83) World Geodetic System of 1984 (WGS84). Projection and 1 000-meter grid:Universal Transverse Mercator, Zone 17S This map is not a legal document. Boundaries may be generalized for this map scale. Private lands within government reservations may not be shown. Obtain permission before entering private lands.

Imagery......NAIP, September 2017 - December 2017 Roads......U.S. Census Bureau, 2017 Names.....GNIS, 1980 - 2019 Hydrography.....National Hydrography Dataset, 1899 - 2018 Contours.....National Elevation Dataset, 2011 Boundaries.....Multiple sources; see metadata file 2018 - 2019 Wetlands.....FWS National Wetlands Inventory 1989 - 1994