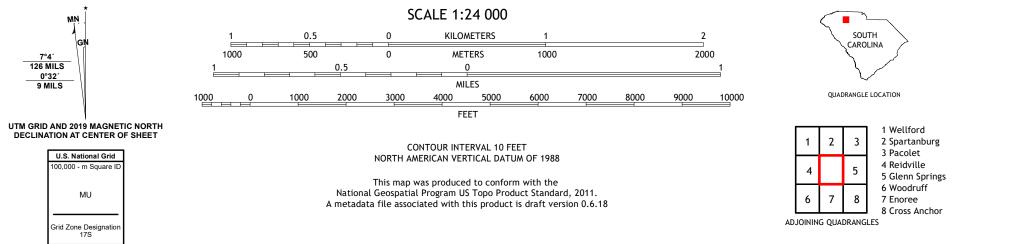

## MOORE QUADRANGLE SOUTH CAROLINA - SPARTANBURG COUNTY 7.5-MINUTE SERIES

Produced by the United States Geological Survey North American Datum of 1983 (NAD83) World Geodetic System of 1984 (WGS84). Projection and 1 000-meter grid:Universal Transverse Mercator, Zone 17S This map is not a legal document. Boundaries may be generalized for this map scale. Private lands within government reservations may not be shown. Obtain permission before entering private lands.

Imagery......NAIP, September 2017 - December 2017 Roads......U.S. Census Bureau, 2017 Names.....GNIS, 1980 - 2019 Hydrography.....National Hydrography Dataset, 1899 - 2018 Contours.....National Elevation Dataset, 2011 Boundaries.....Multiple sources; see metadata file 2018 - 2019 Wetlands.....FWS National Wetlands Inventory 1989 - 1994

 Expressway
 Local Connector

 Secondary Hwy
 Local Road

 Ramp
 4WD

 Interstate Route
 US Route