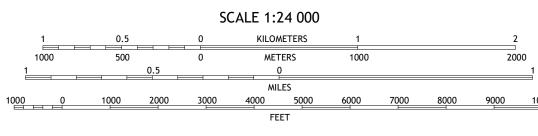

.......NAIP, September 2017 - December 2017
U.S. Census Bureau, 2017
......GNIS, 1980 - 2020
nal Hydrography Dataset, 1899 - 2018
..National Elevation Dataset, 2011
see metadata file 2018 - 2019 ......National Hydrography Dataset, 1899 -......National Elevation Dataset, ....Multiple sources; see metadata file 2018 -Hydrography..... Boundaries... Wetlands... Wetlands



Grid Zone Designati 17S



CONTOUR INTERVAL 10 FEET NORTH AMERICAN VERTICAL DATUM OF 1988 This map was produced to conform with the National Geospatial Program US Topo Product Standard, 2011. A metadata file associated with this product is draft version 0.6.18





ROAD CLASSIFICATION

US Route

Secondary Hwy -

Interstate Route

Ramp

Local Connector \_\_\_\_\_

State Route

Local Road

4WD