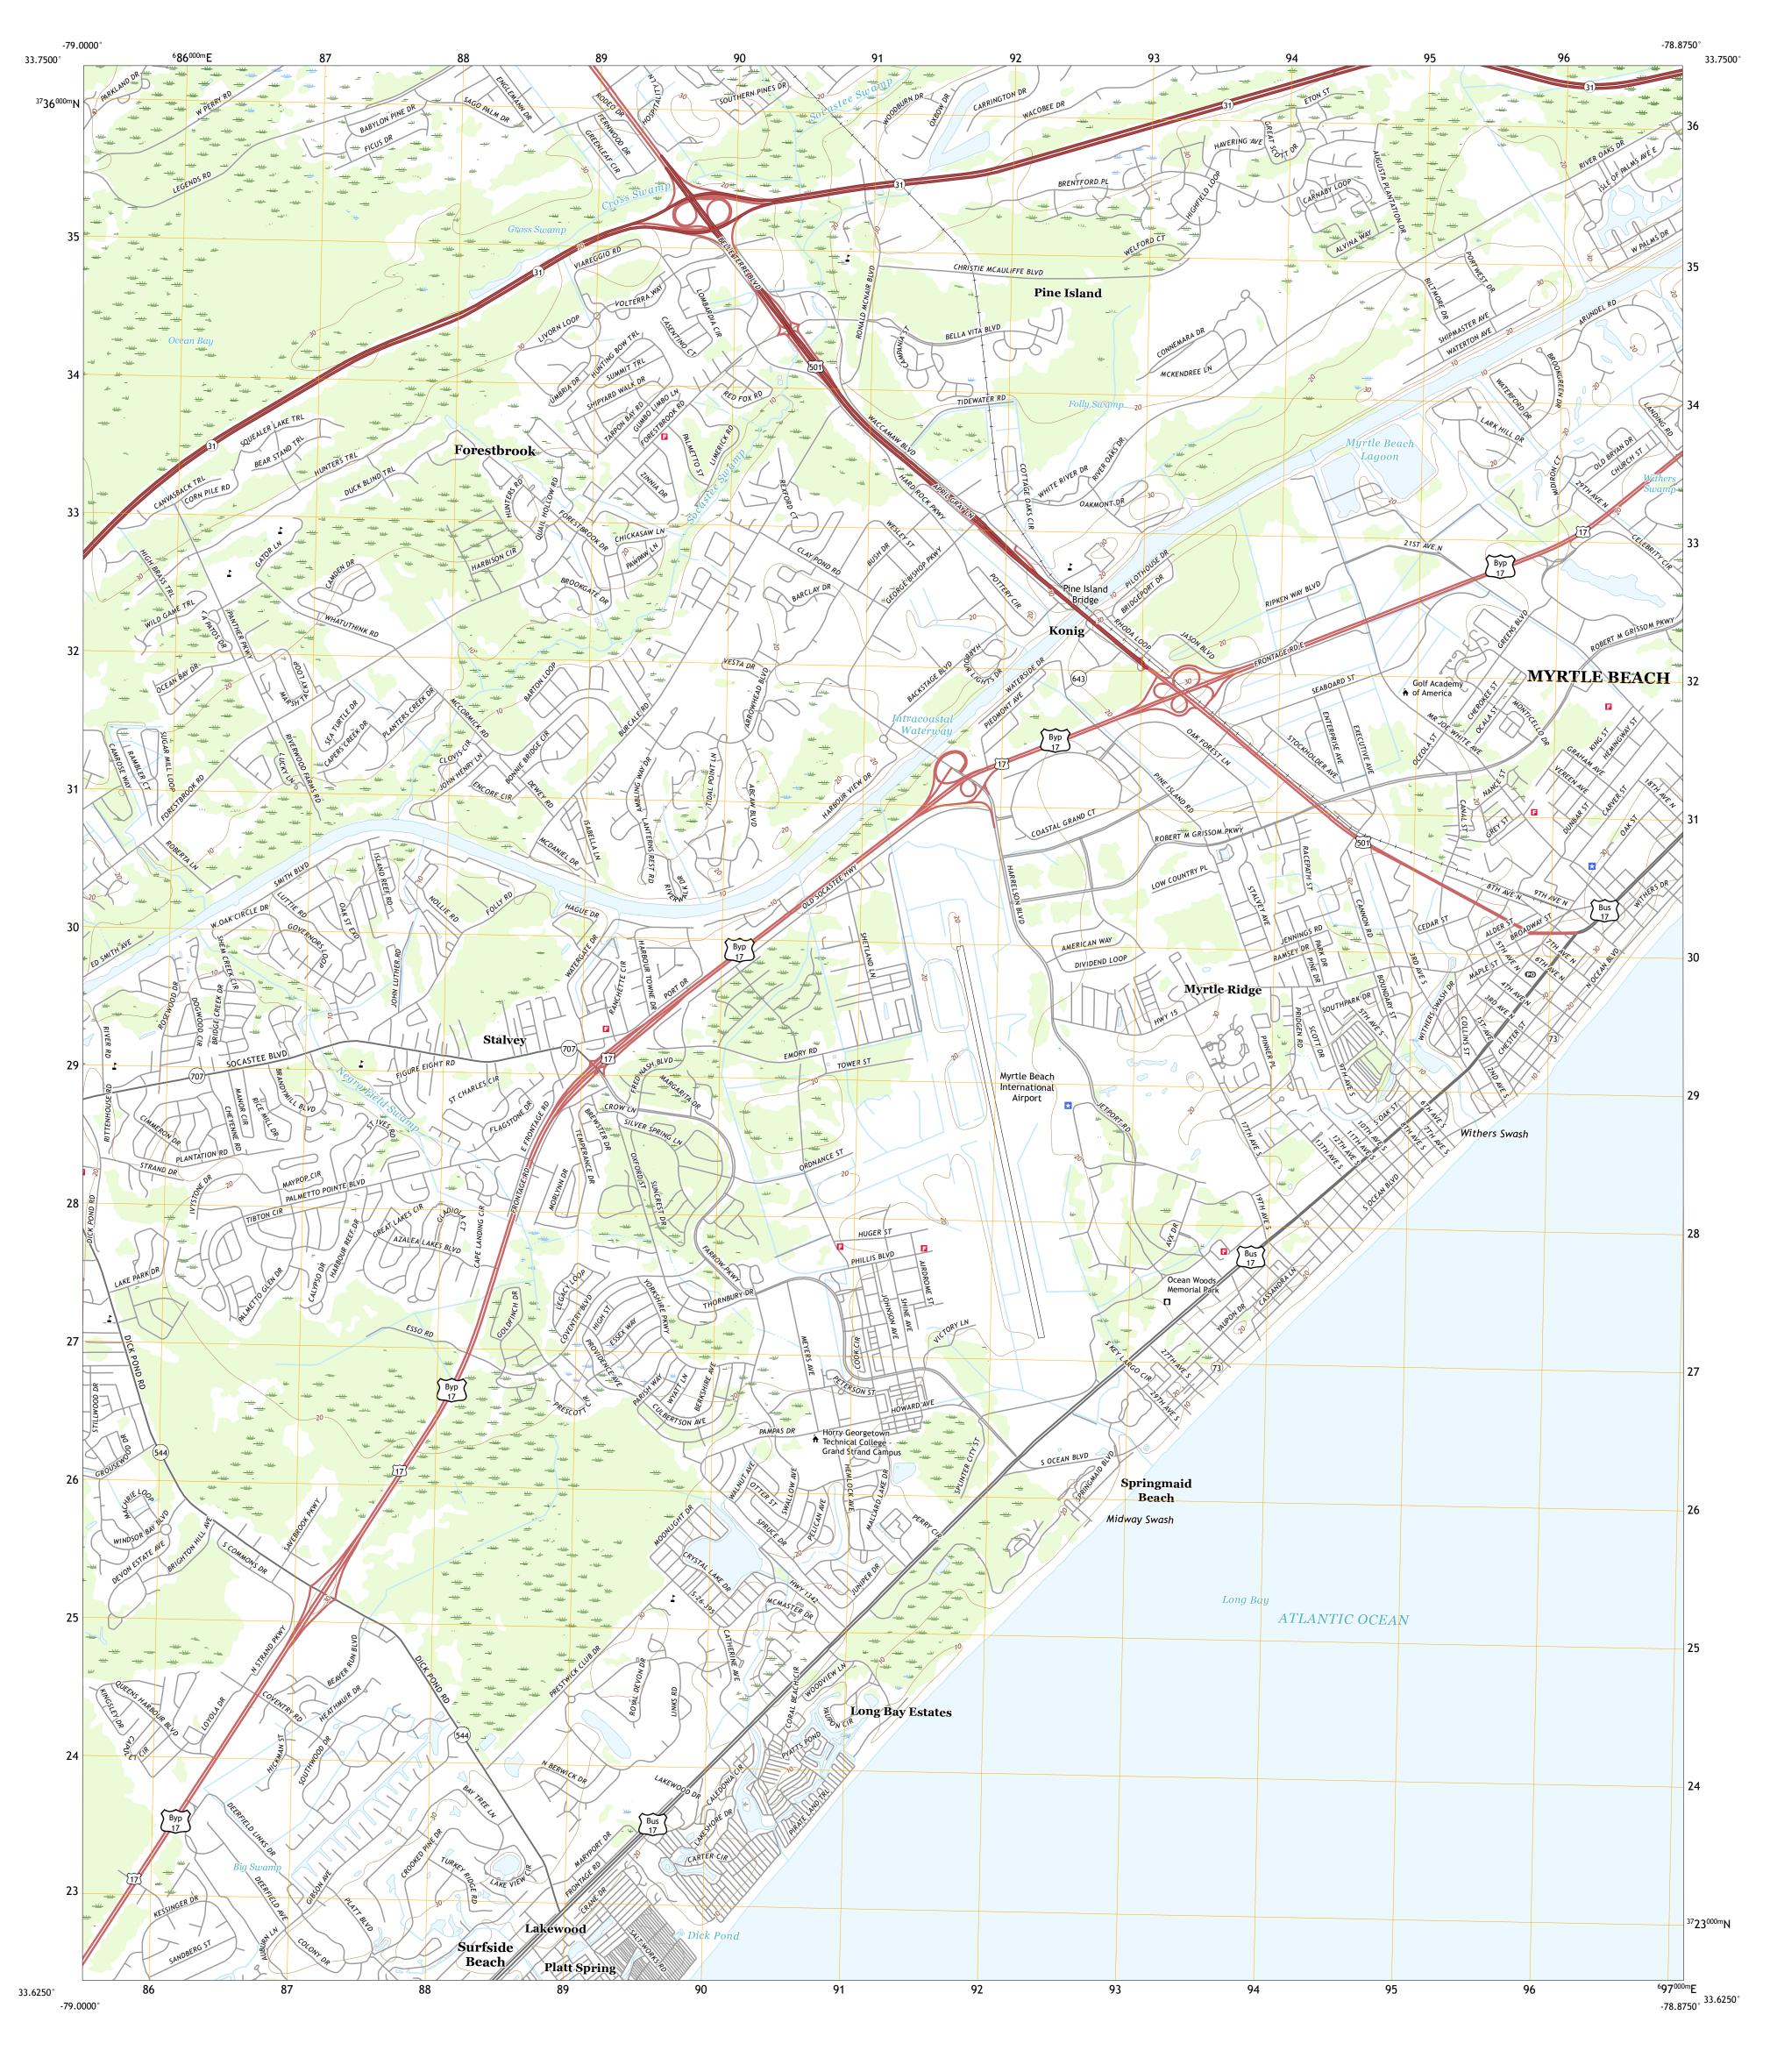

Grid Zone Designati 17S

CONTOUR INTERVAL 10 FEET NORTH AMERICAN VERTICAL DATUM OF 1988 This map was produced to conform with the National Geospatial Program US Topo Product Standard, 2011. A metadata file associated with this product is draft version 0.6.18