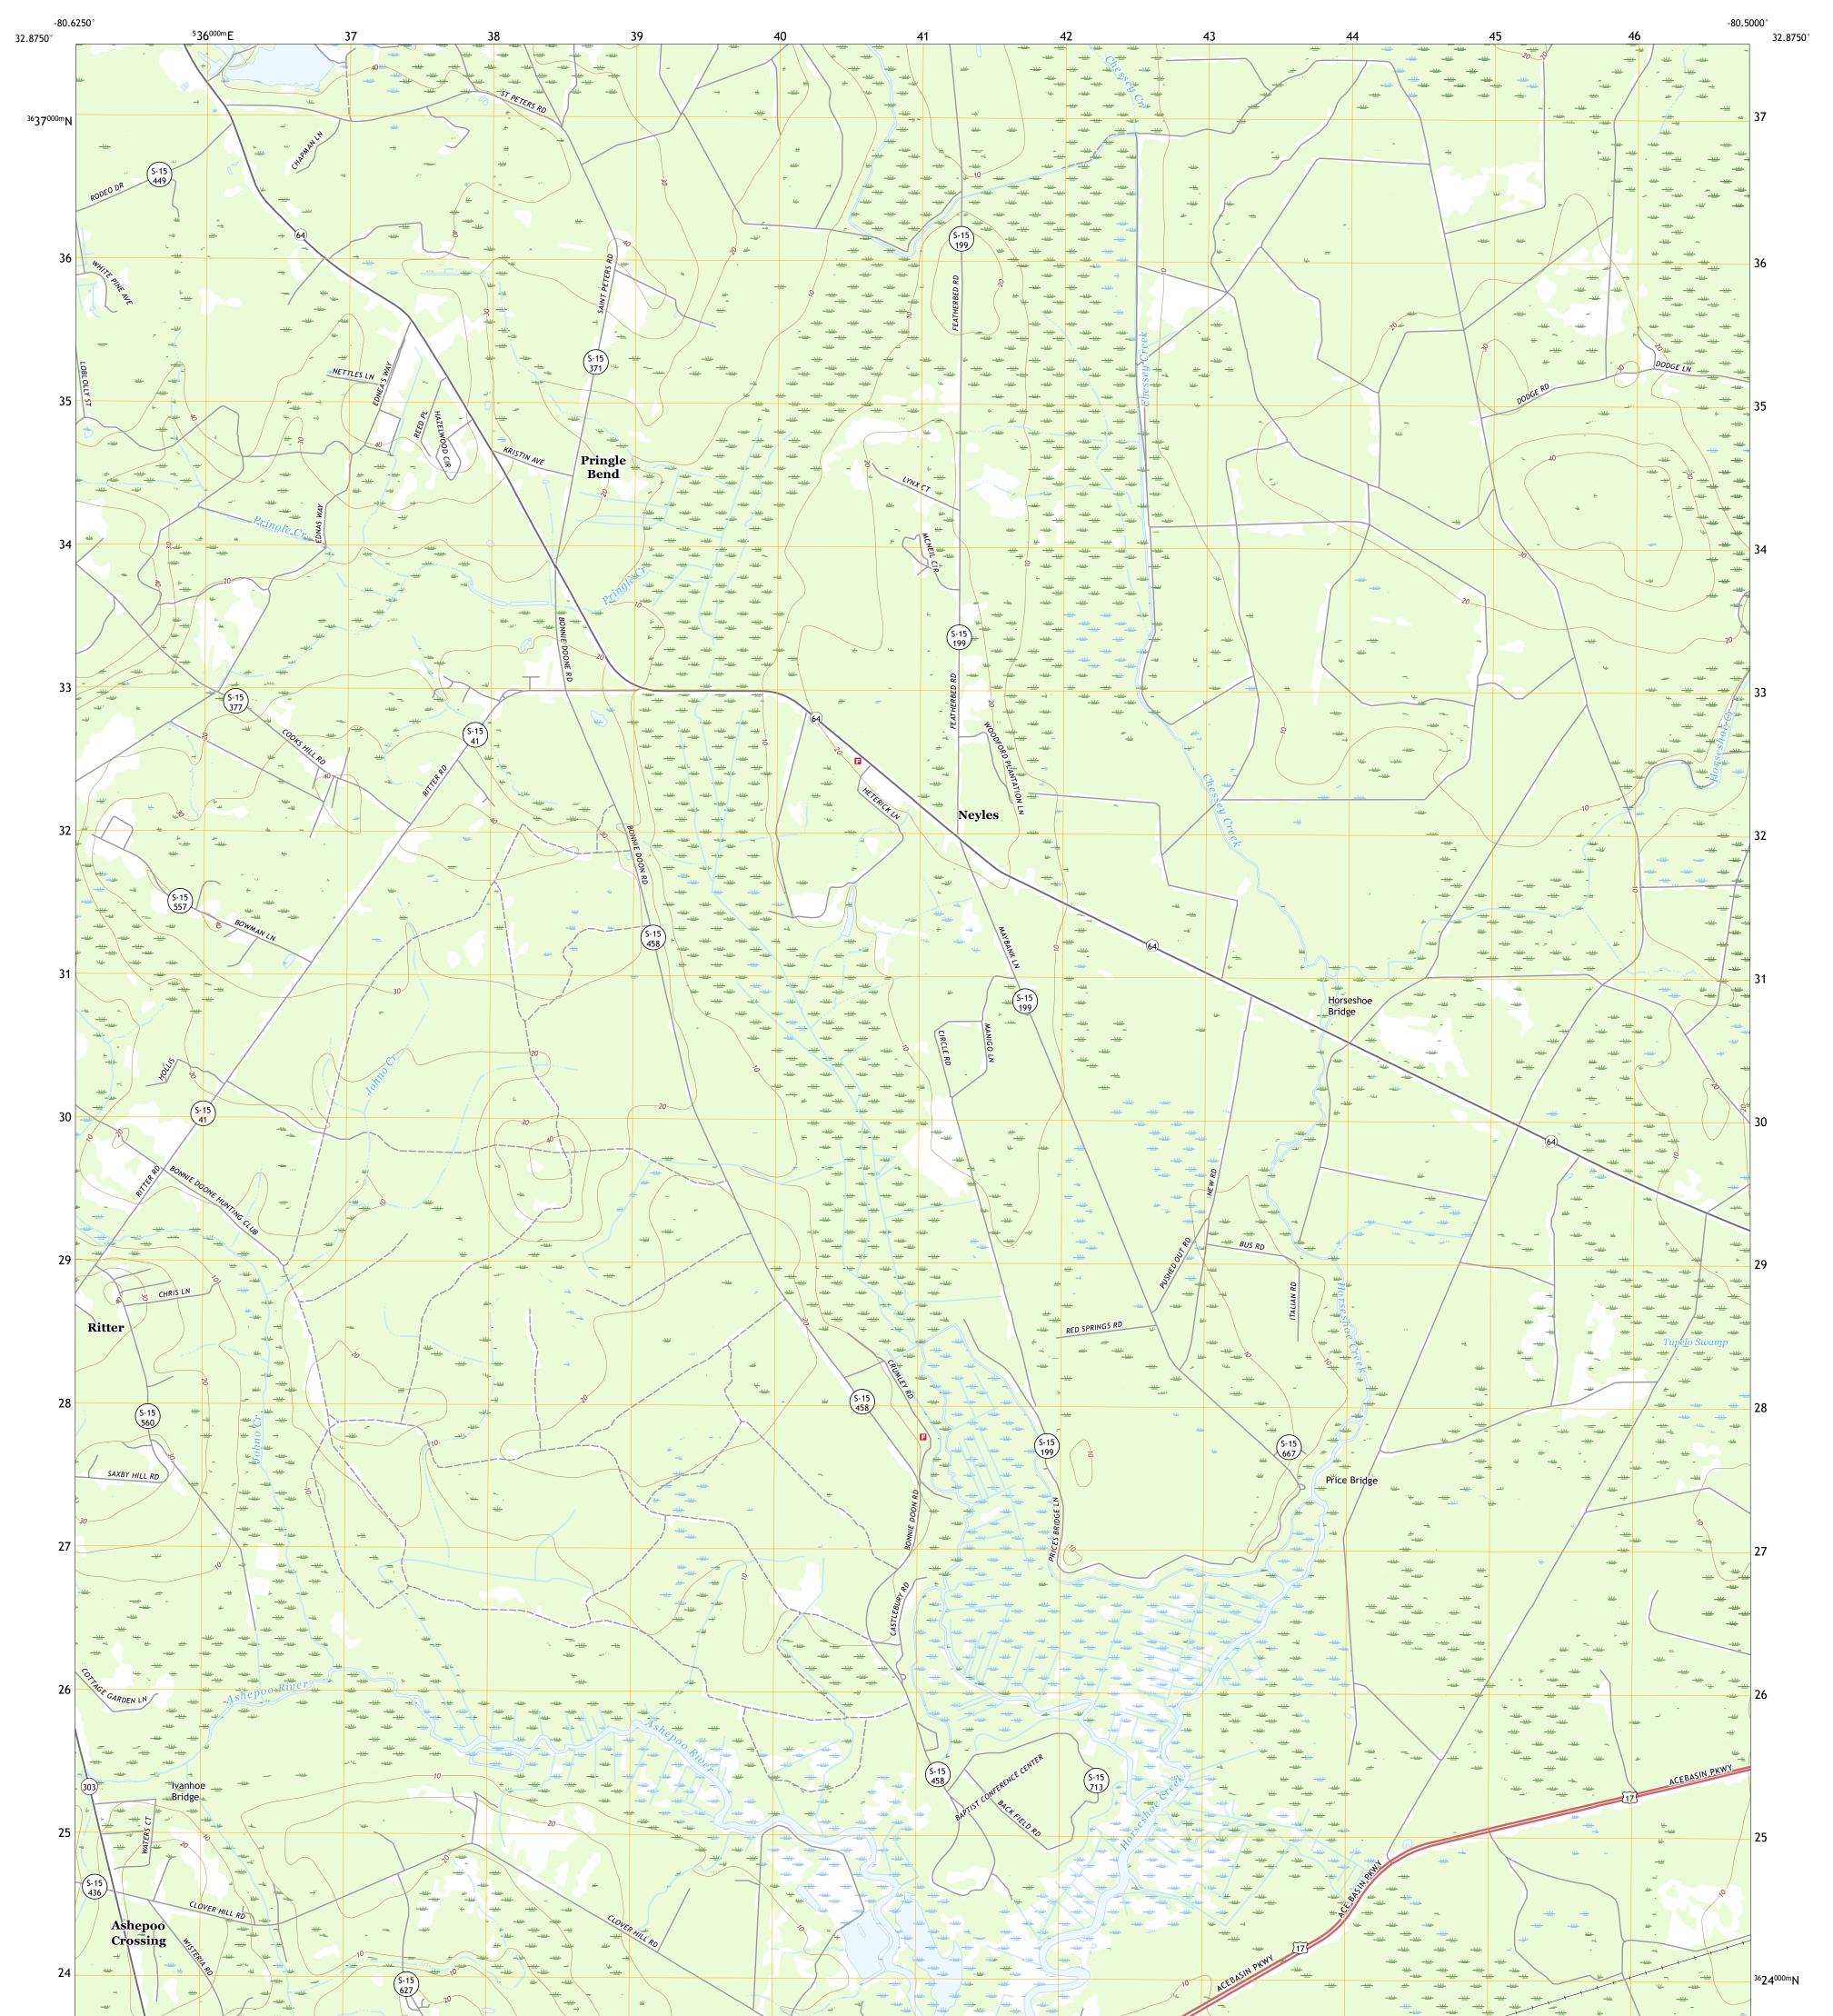

## NEYLES QUADRANGLE SOUTH CAROLINA - COLLETON COUNTY 7.5-MINUTE SERIES

**Produced by the United States Geological Survey** North American Datum of 1983 (NAD83) World Geodetic System of 1984 (WGS84). Projection and 1 000-meter grid:Universal Transverse Mercator, Zone 17S This map is not a legal document. Boundaries may be generalized for this map scale. Private lands within government reservations may not be shown. Obtain permission before entering private lands.

Imagery.... Roads..... Names..... Hydrography..... Contours.... Boundaries.... Wetlands... ..FWS National 1989 Wetlands Inventory