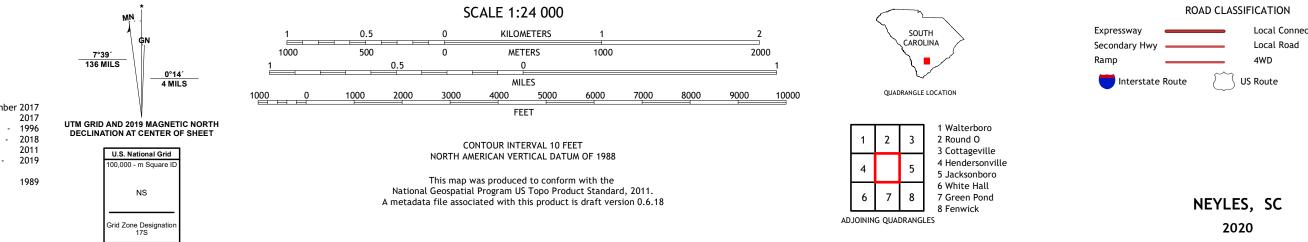

## NEYLES QUADRANGLE SOUTH CAROLINA - COLLETON COUNTY 7.5-MINUTE SERIES

**Produced by the United States Geological Survey** North American Datum of 1983 (NAD83) World Geodetic System of 1984 (WGS84). Projection and 1 000-meter grid:Universal Transverse Mercator, Zone 17S This map is not a legal document. Boundaries may be generalized for this map scale. Private lands within government reservations may not be shown. Obtain permission before entering private lands.

## NSN. 7 6 4 3 0 1 6 3 9 2 4 1 5 NGA REF NO. US GS X 2 4 K 3 2 0 3 5

Local Connector

4WD

\_

State Route