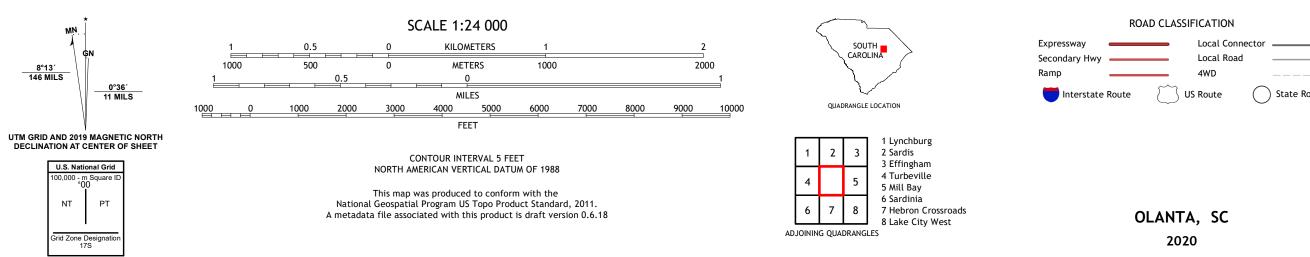

## U.S. DEPARTMENT OF THE INTERIOR U.S. GEOLOGICAL SURVEY

OLANTA QUADRANGLE SOUTH CAROLINA 7.5-MINUTE SERIES

**Produced by the United States Geological Survey** North American Datum of 1983 (NAD83) World Geodetic System of 1984 (WGS84). Projection and 1 000-meter grid:Universal Transverse Mercator, Zone 17S This map is not a legal document. Boundaries may be generalized for this map scale. Private lands within government reservations may not be shown. Obtain permission before entering private lands.

.....NAIP, September 2017 - December 2017 U.S. Census Bureau, 2017 ......GNIS, 1980 - 2020 ......National Hydrography Dataset, 1899 - 2018 .....National Elevation Dataset, 2019 .....Multiple sources; see metadata file 2018 - 2019 Imagery.... Roads..... Names..... Hydrography..... Contours.... Boundaries... National 1994 ..FWS Wetlands... Wetlands Inventory

\_\_\_\_

State Route