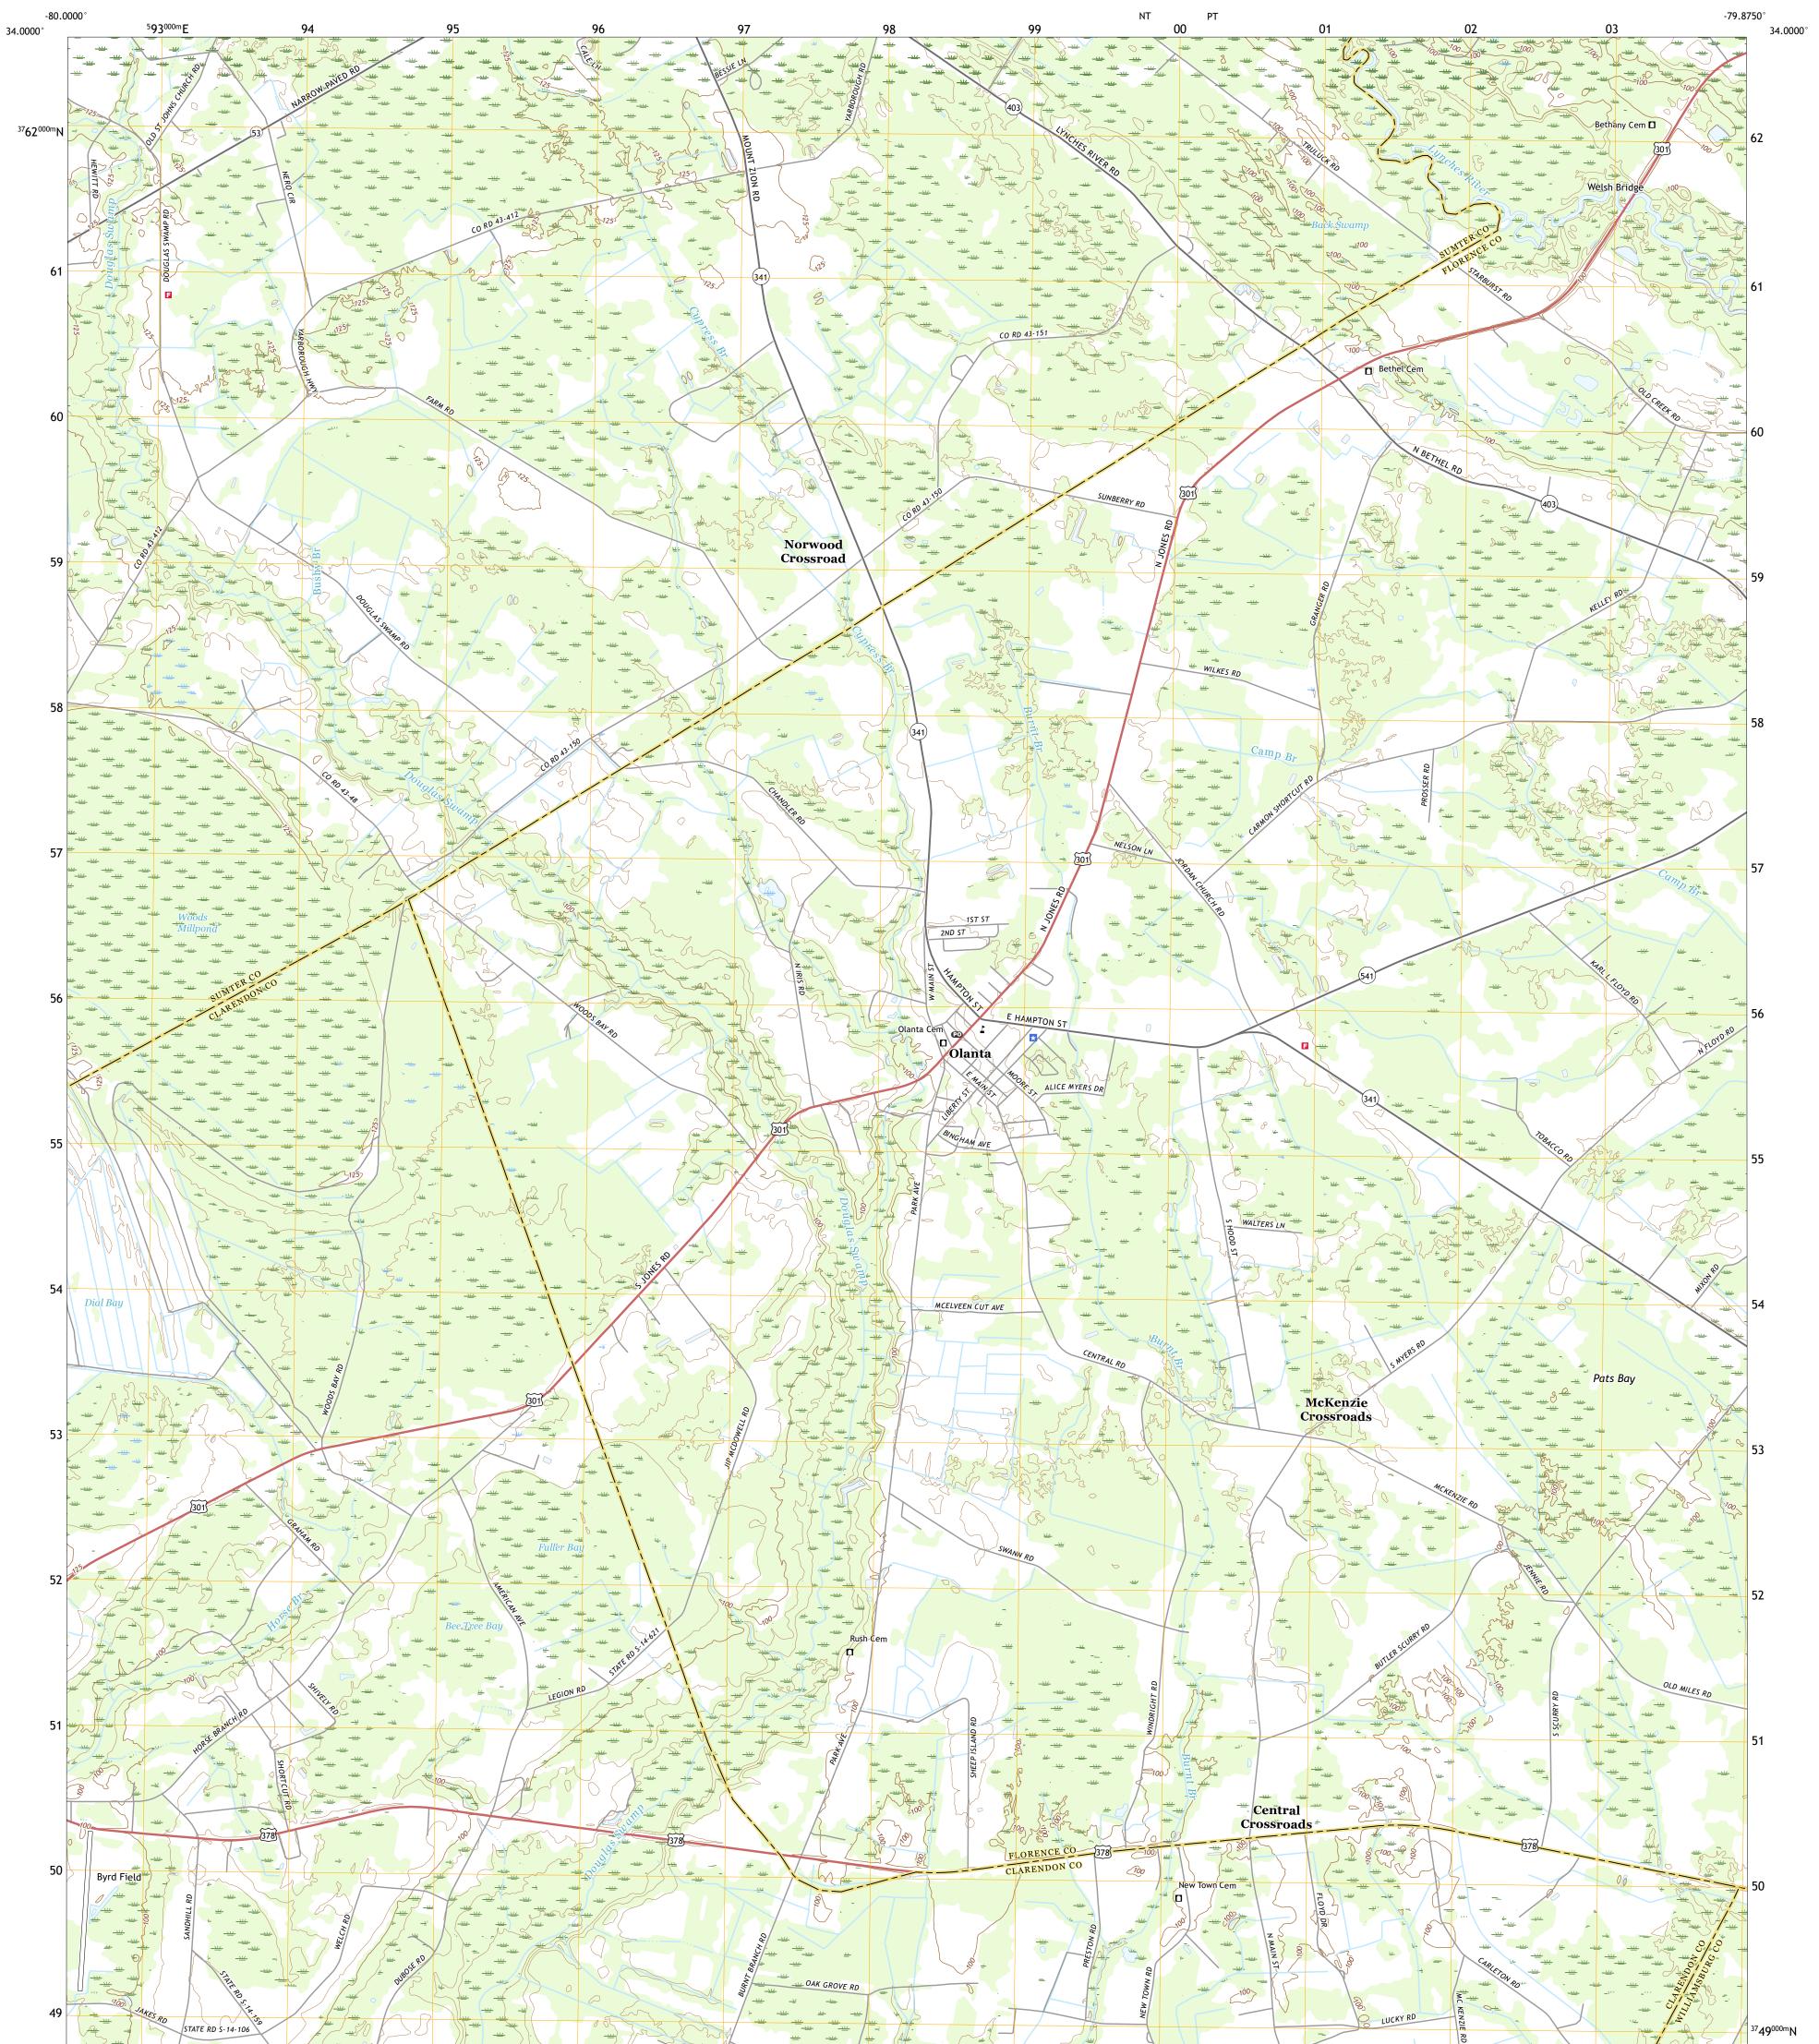

## U.S. DEPARTMENT OF THE INTERIOR U.S. GEOLOGICAL SURVEY

OLANTA QUADRANGLE SOUTH CAROLINA 7.5-MINUTE SERIES

**Produced by the United States Geological Survey** North American Datum of 1983 (NAD83) World Geodetic System of 1984 (WGS84). Projection and 1 000-meter grid:Universal Transverse Mercator, Zone 17S This map is not a legal document. Boundaries may be generalized for this map scale. Private lands within government reservations may not be shown. Obtain permission before entering private lands.