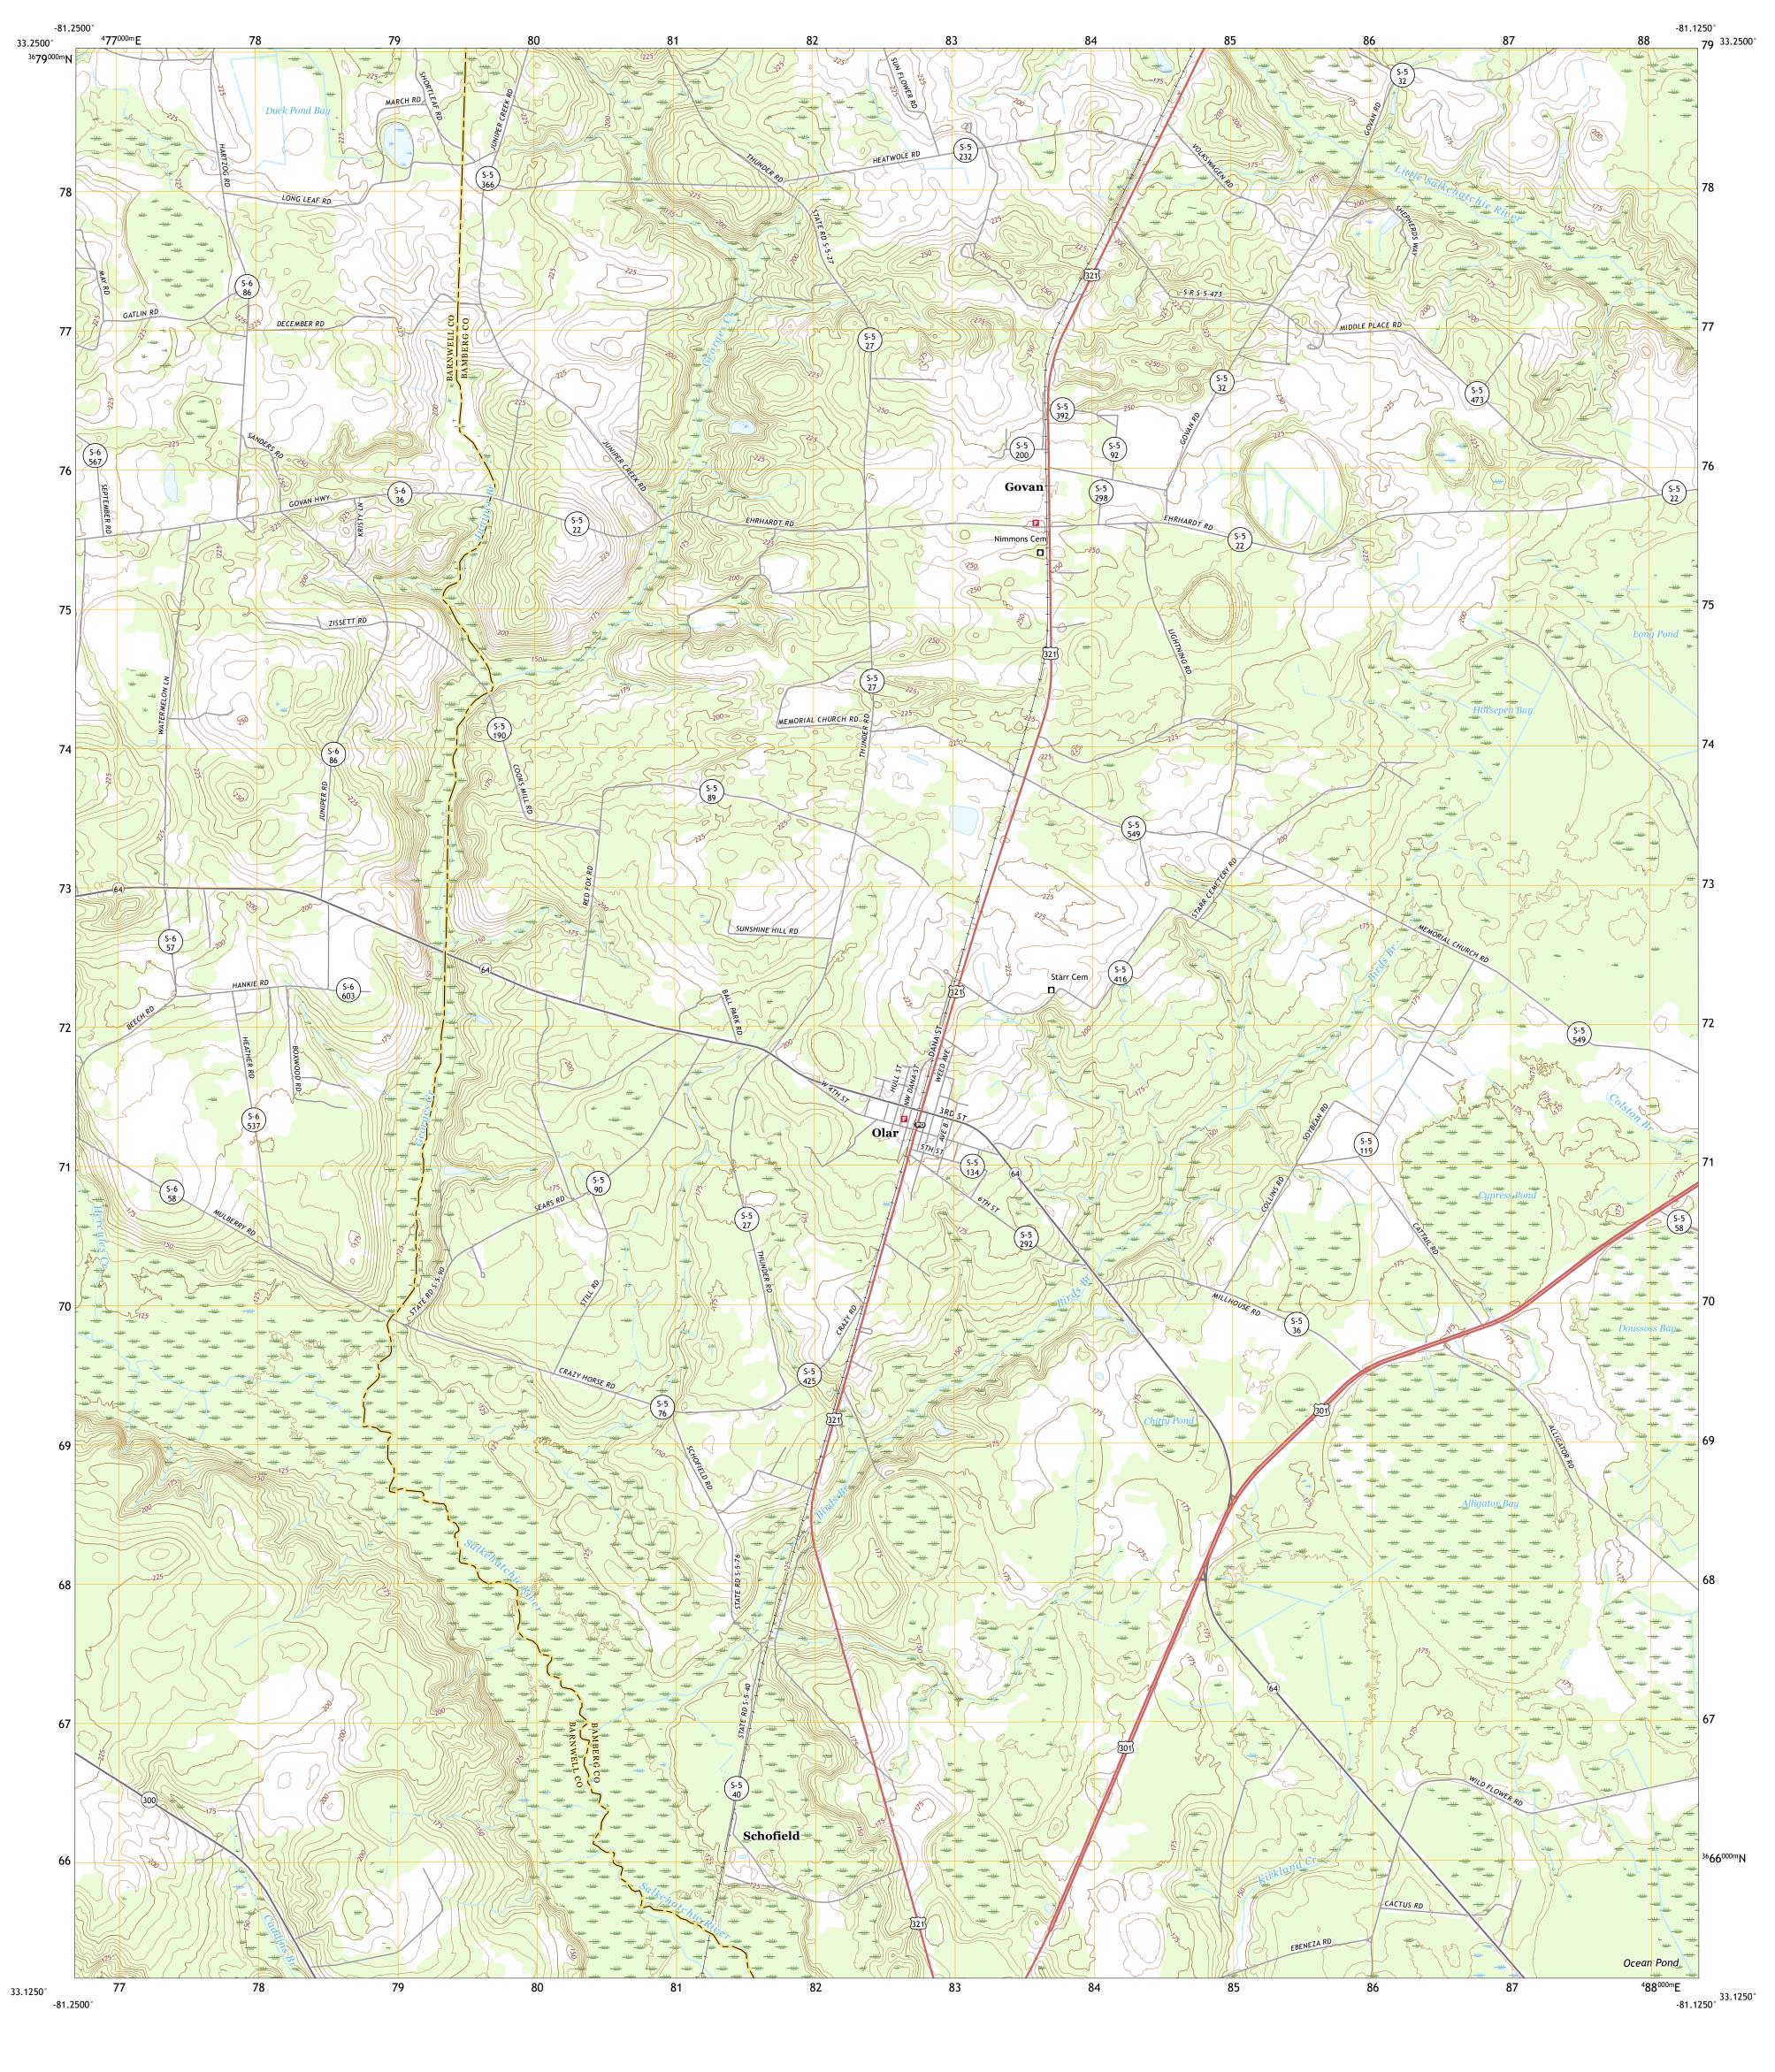

This map is not a legal document. Boundaries may be generalized for this map scale. Private lands within government reservations may not be shown. Obtain permission before entering private lands. Imagery.... Roads..... Names..... Hydrography.....

..FWS National Wetlands Inventory 1989 - 1991

Produced by the United States Geological Survey

North American Datum of 1983 (NAD83) World Geodetic System of 1984 (WGS84). Projection and 1 000-meter grid:Universal Transverse Mercator, Zone 17S

Boundaries...

Wetlands...

Grid Zone Designation 17S

CONTOUR INTERVAL 5 FEET
NORTH AMERICAN VERTICAL DATUM OF 1988

This map was produced to conform with the National Geospatial Program US Topo Product Standard, 2011. A metadata file associated with this product is draft version 0.6.18