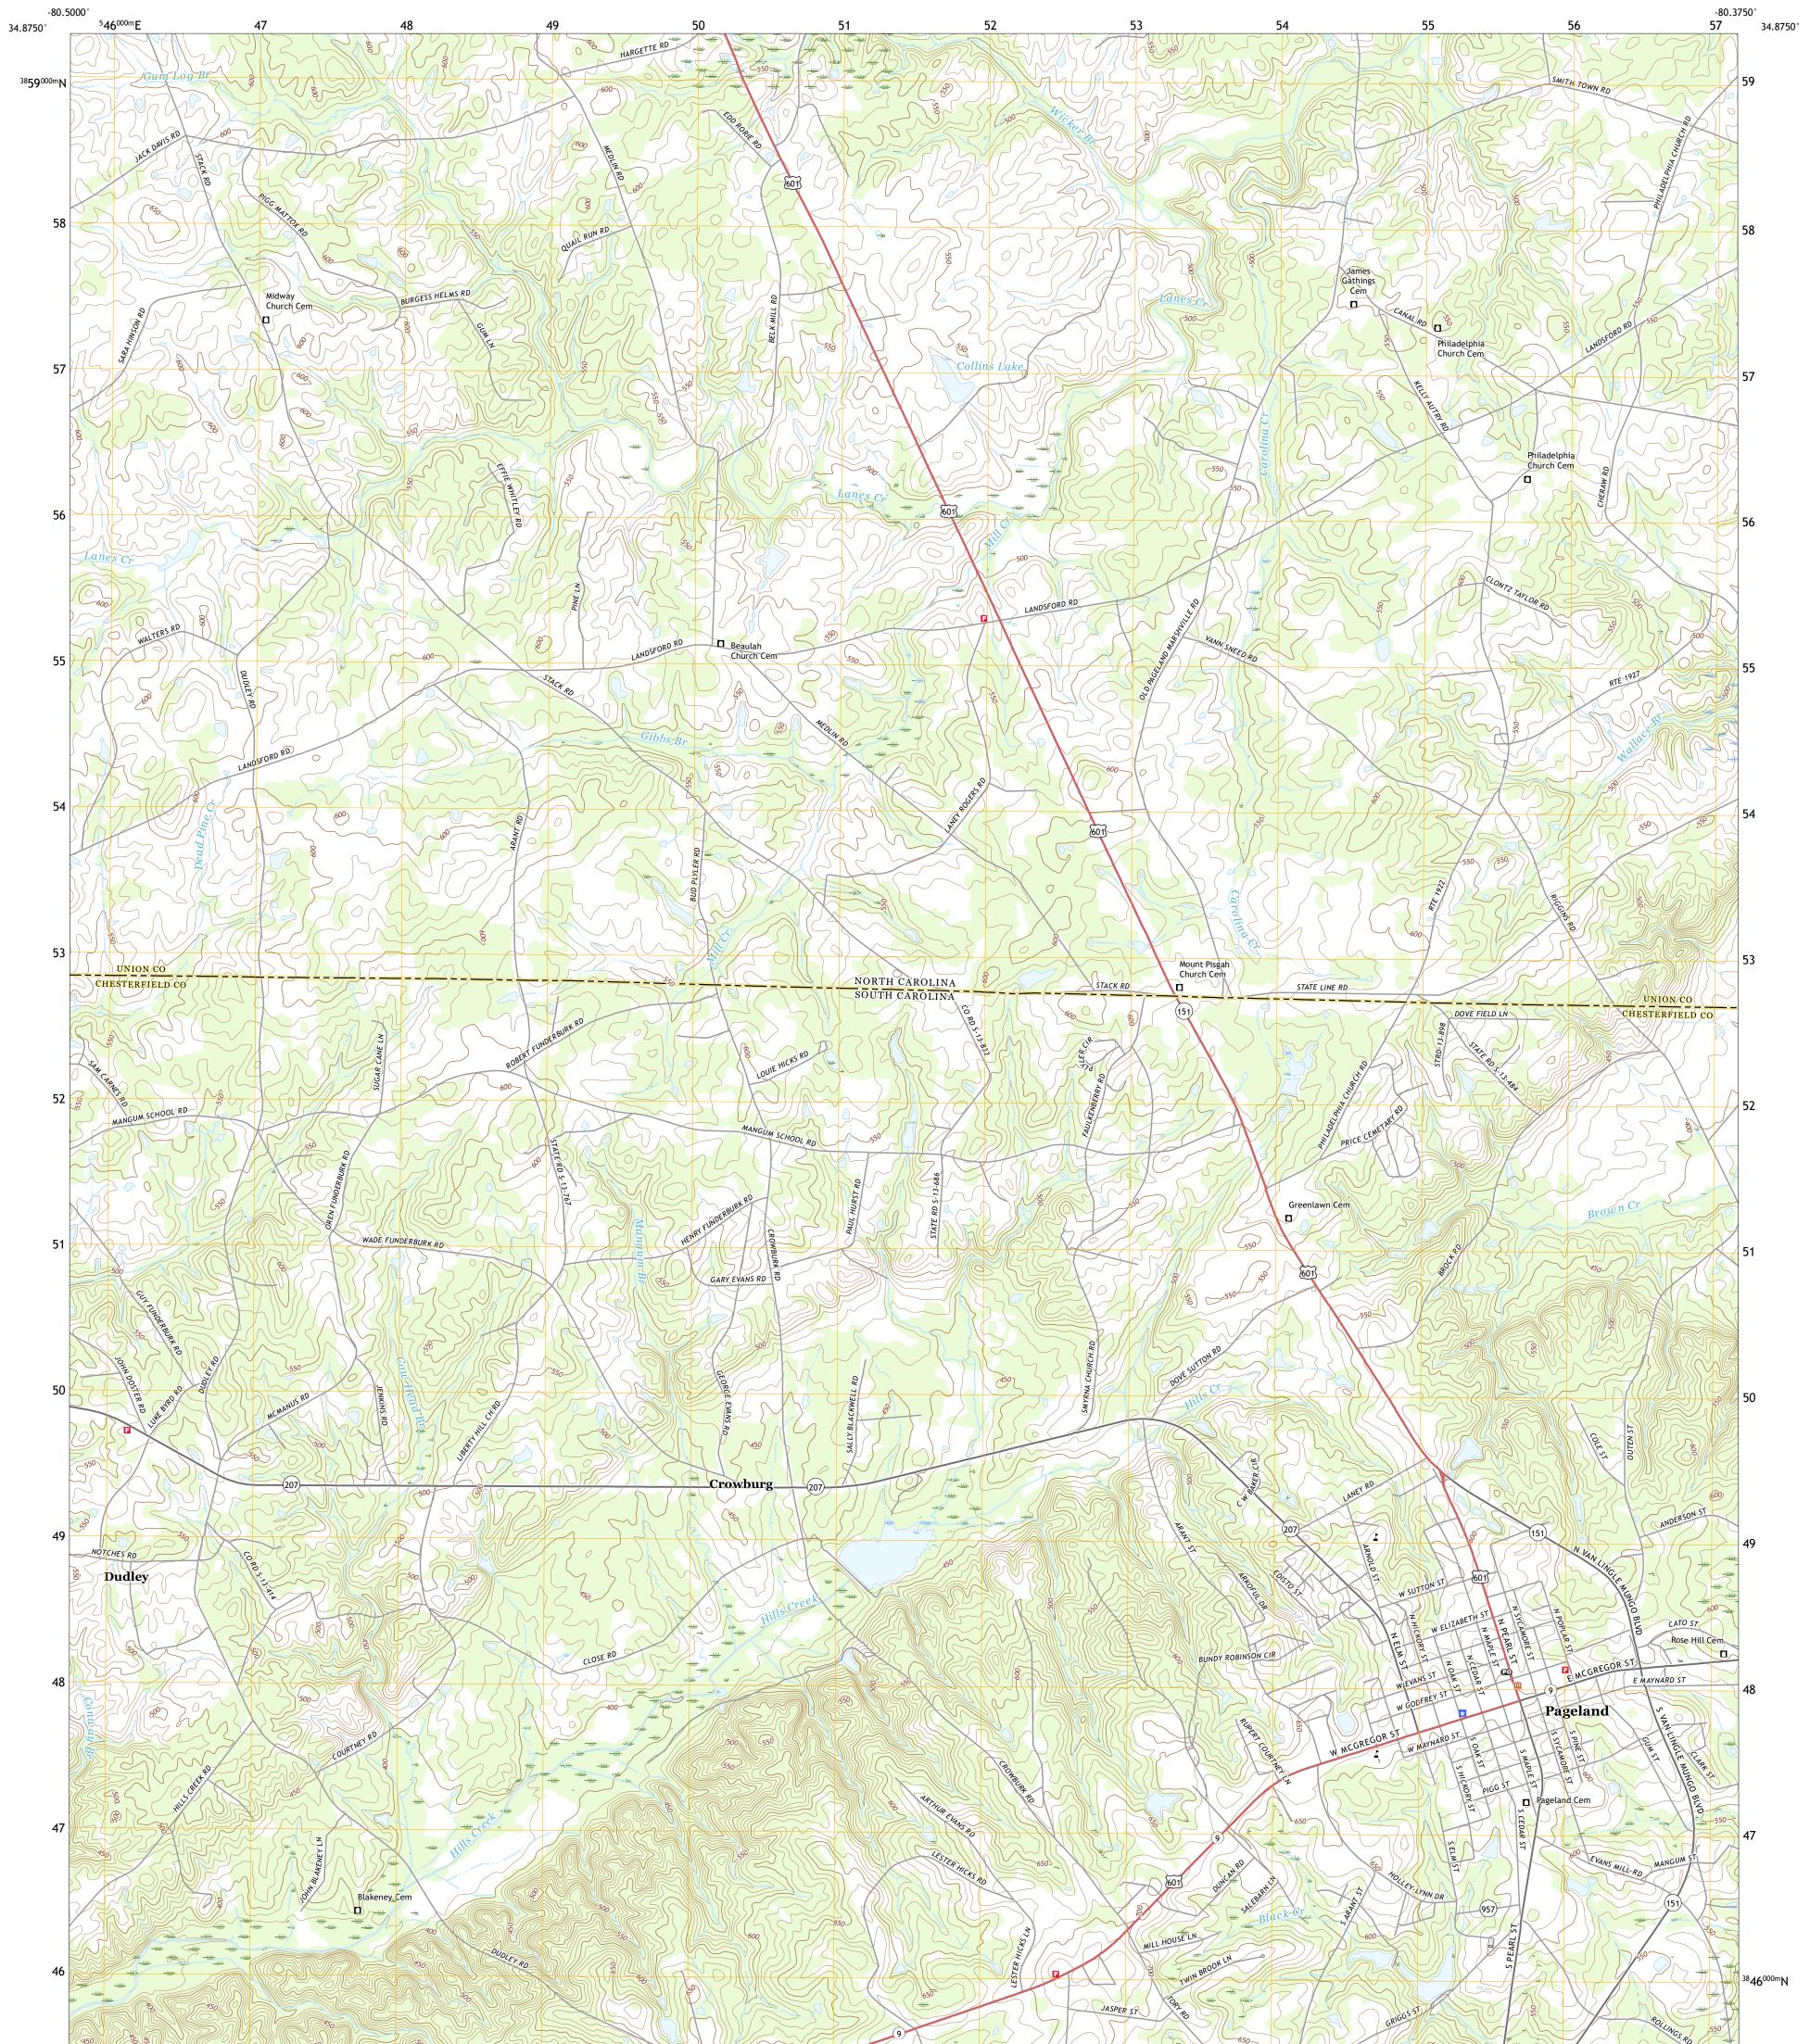

## U.S. DEPARTMENT OF THE INTERIOR U.S. GEOLOGICAL SURVEY

PAGELAND QUADRANGLE SOUTH CAROLINA - NORTH CAROLINA 7.5-MINUTE SERIES

Produced by the United States Geological Survey North American Datum of 1983 (NAD83) World Geodetic System of 1984 (WGS84). Projection and 1 000-meter grid:Universal Transverse Mercator, Zone 175 This map is not a legal document. Boundaries may be generalized for this map scale. Private lands within government reservations may not be shown. Obtain permission before entering private lands.