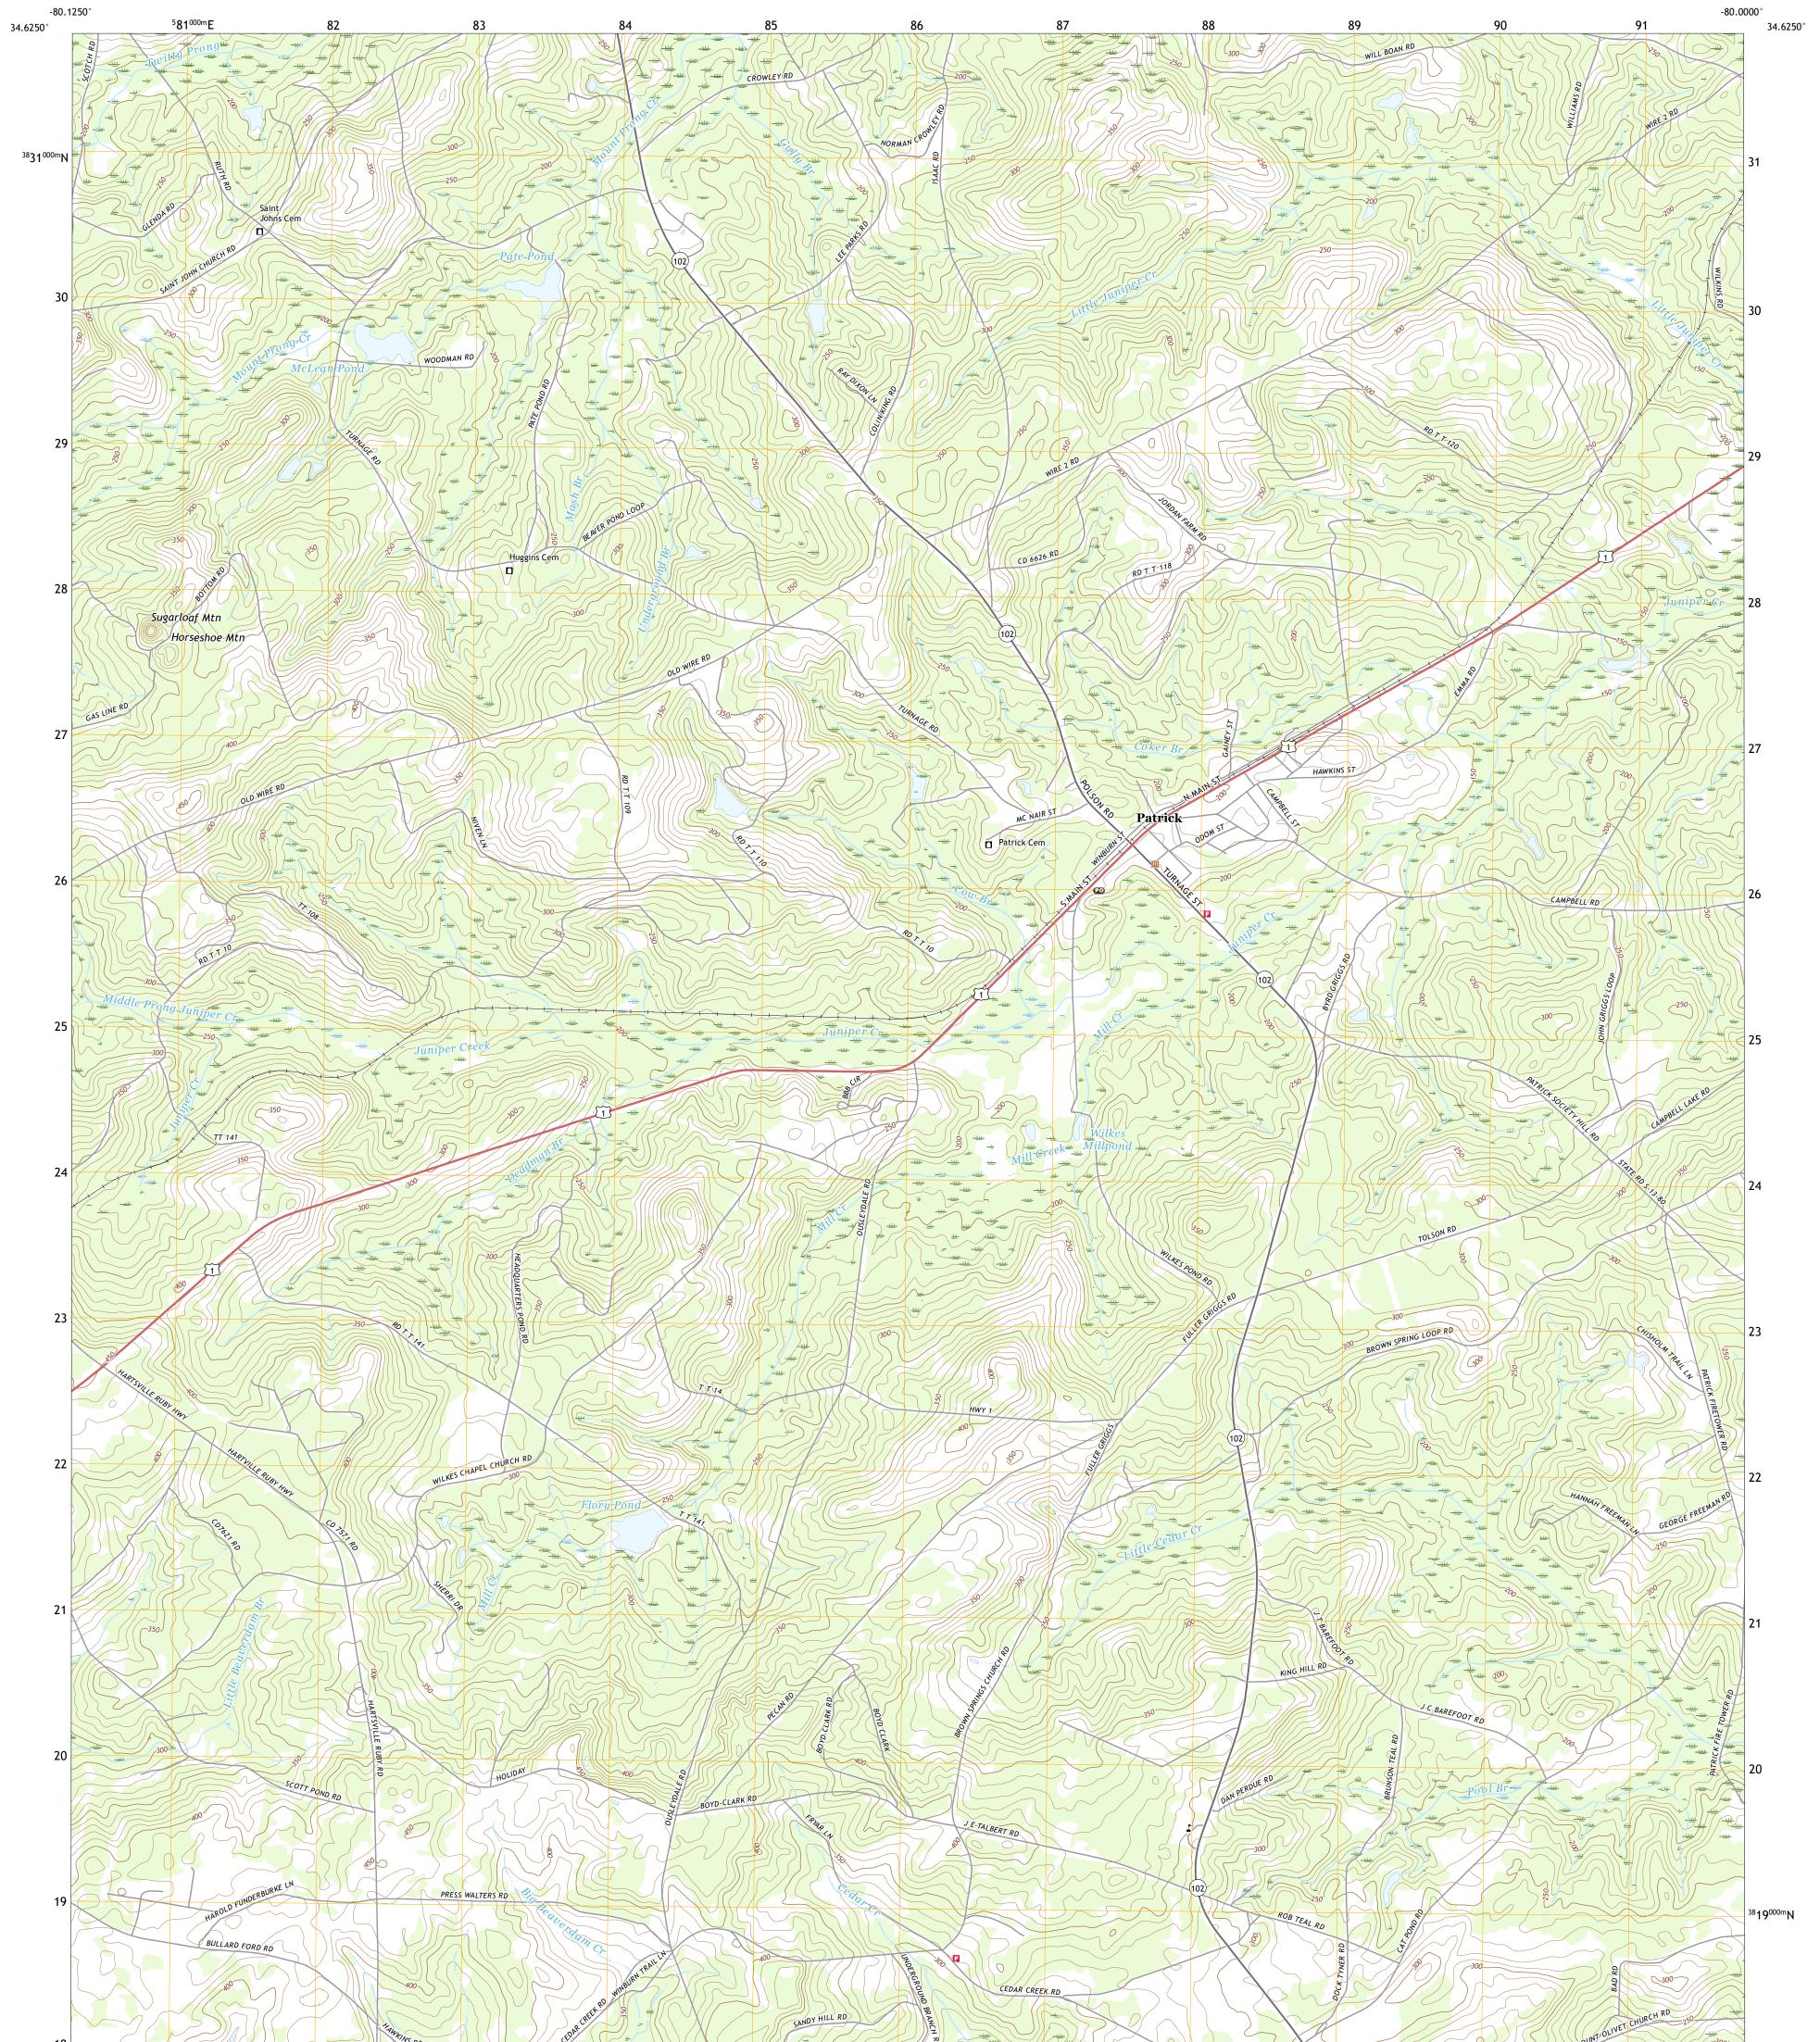

## U.S. DEPARTMENT OF THE INTERIOR U.S. GEOLOGICAL SURVEY

## PATRICK QUADRANGLE SOUTH CAROLINA - CHESTERFIELD COUNTY 7.5-MINUTE SERIES

**Produced by the United States Geological Survey** North American Datum of 1983 (NAD83) World Geodetic System of 1984 (WGS84). Projection and 1 000-meter grid:Universal Transverse Mercator, Zone 17S This map is not a legal document. Boundaries may be generalized for this map scale. Private lands within government reservations may not be shown. Obtain permission before entering private lands.

.....NAIP, September 2017 - December 2017 U.S. Census Bureau, 2017 ......GNIS, 1980 - 2020 ......National Hydrography Dataset, 1899 - 2018 .....National Elevation Dataset, 2009 .....Multiple sources; see metadata file 2018 - 2019 Imagery.... Roads..... Names..... Hydrography..... Contours.... Boundaries... Wetlands... ..FWS National Wetlands Inventory 1989 - 1994

\_\_\_\_

State Route