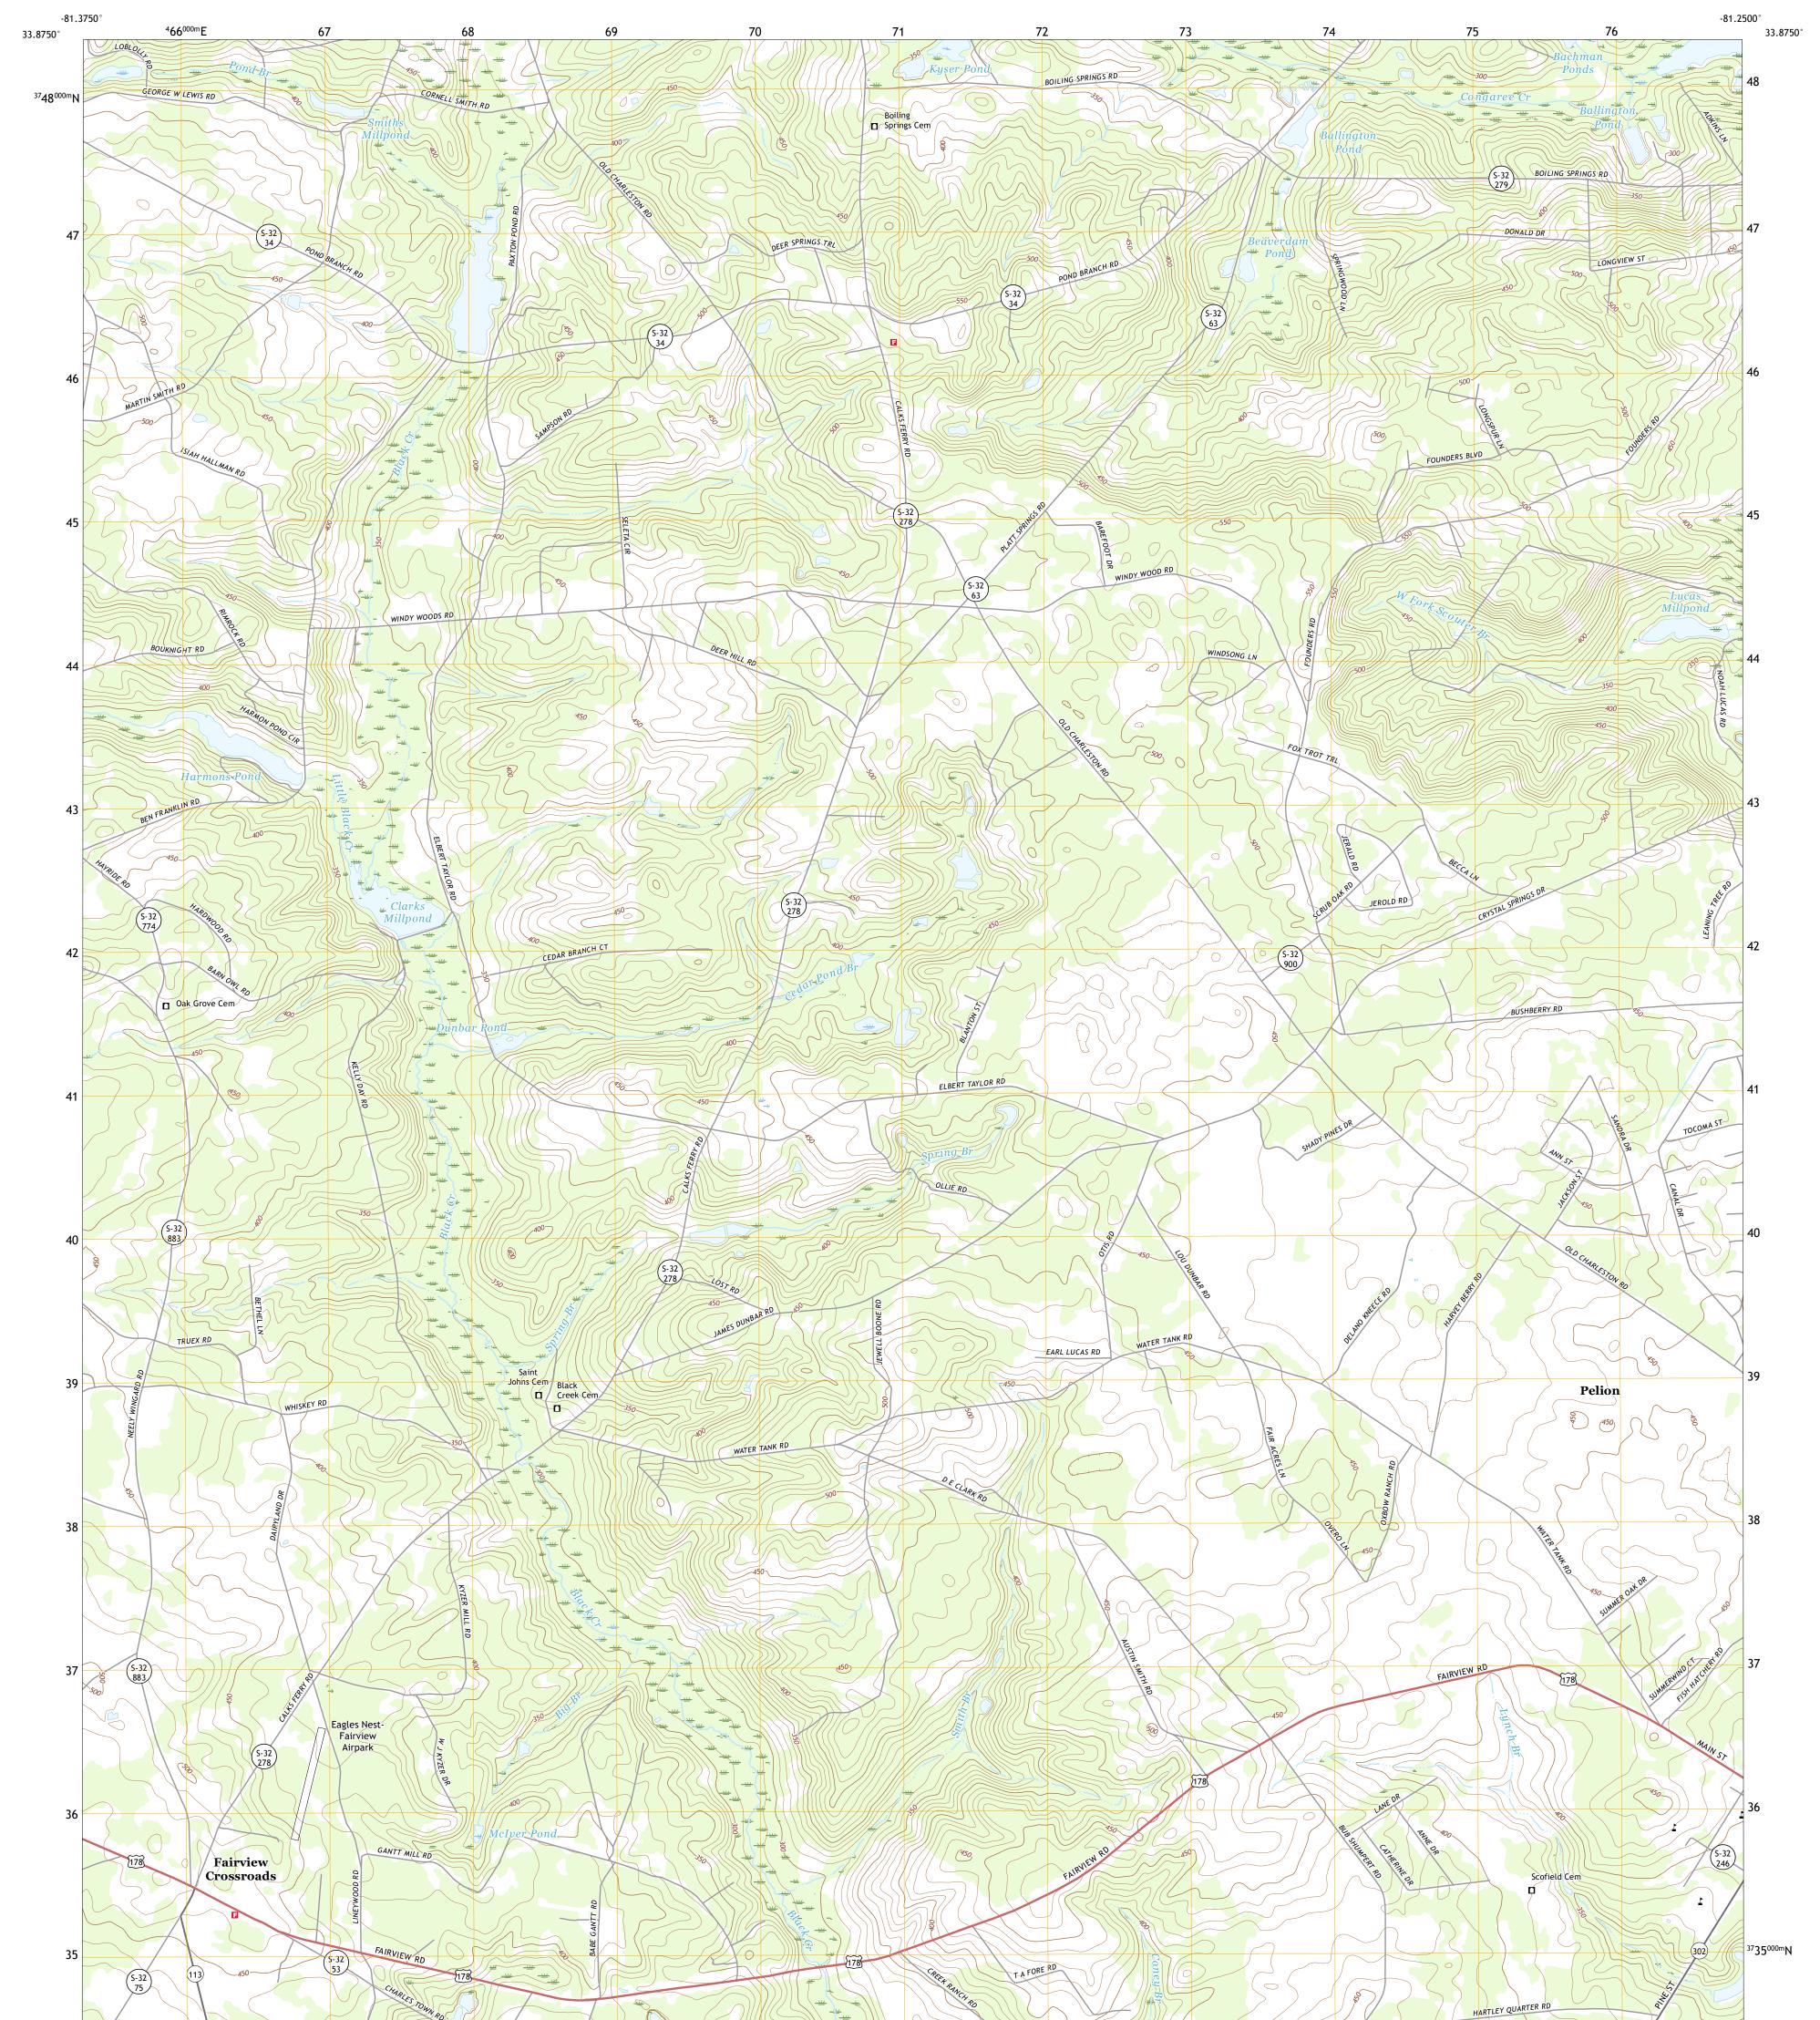

## PELION WEST QUADRANGLE SOUTH CAROLINA - LEXINGTON COUNTY 7.5-MINUTE SERIES

Produced by the United States Geological Survey North American Datum of 1983 (NAD83) World Geodetic System of 1984 (WGS84). Projection and 1 000-meter grid:Universal Transverse Mercator, Zone 175 This map is not a legal document. Boundaries may be generalized for this map scale. Private lands within government reservations may not be shown. Obtain permission before entering private lands.