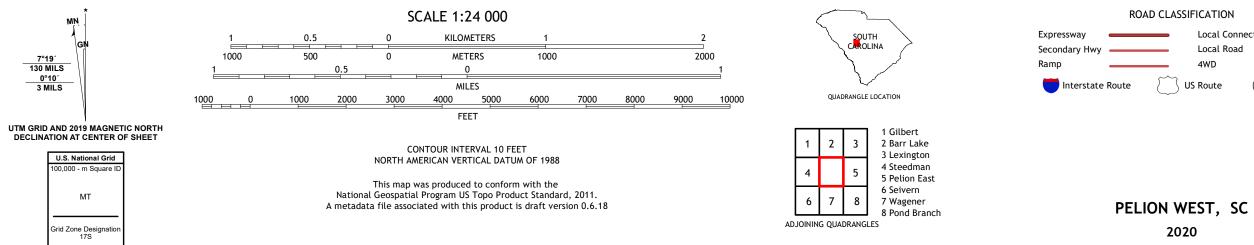

## PELION WEST QUADRANGLE SOUTH CAROLINA - LEXINGTON COUNTY 7.5-MINUTE SERIES

Produced by the United States Geological Survey North American Datum of 1983 (NAD83) World Geodetic System of 1984 (WGS84). Projection and 1 000-meter grid:Universal Transverse Mercator, Zone 175 This map is not a legal document. Boundaries may be generalized for this map scale. Private lands within government reservations may not be shown. Obtain permission before entering private lands.

Imagery.... Roads..... Names..... Hydrography..... Contours.. Boundaries... ..FWS National Wetlands 1989 Wetlands... Inventory

ROAD CLASSIFICATION Local Connector Local Road \_\_\_\_ 4WD US Route State Route