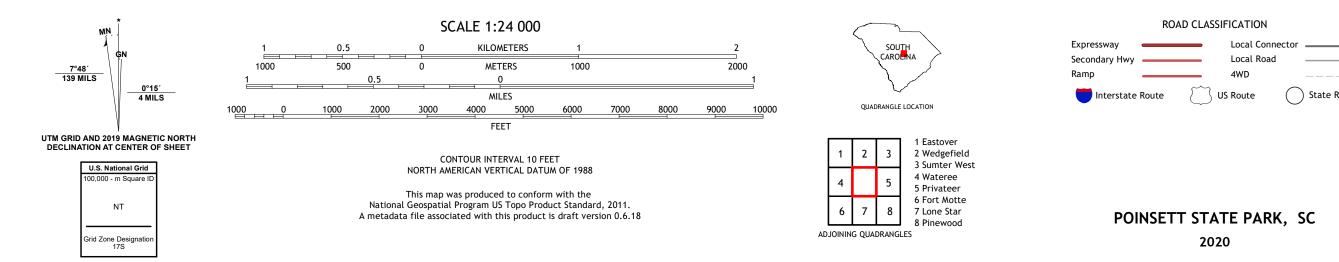

## POINSETT STATE PARK QUADRANGLE SOUTH CAROLINA 7.5-MINUTE SERIES

Produced by the United States Geological Survey North American Datum of 1983 (NAD83) World Geodetic System of 1984 (WGS84). Projection and 1 000-meter grid:Universal Transverse Mercator, Zone 175 This map is not a legal document. Boundaries may be generalized for this map scale. Private lands within government reservations may not be shown. Obtain permission before entering private lands.

## NSN. 7 6 4 3 0 1 6 3 9 2 4 6 3 NGA REF NO. US GS X 2 4 K 3 5 9

\_\_\_\_

State Route