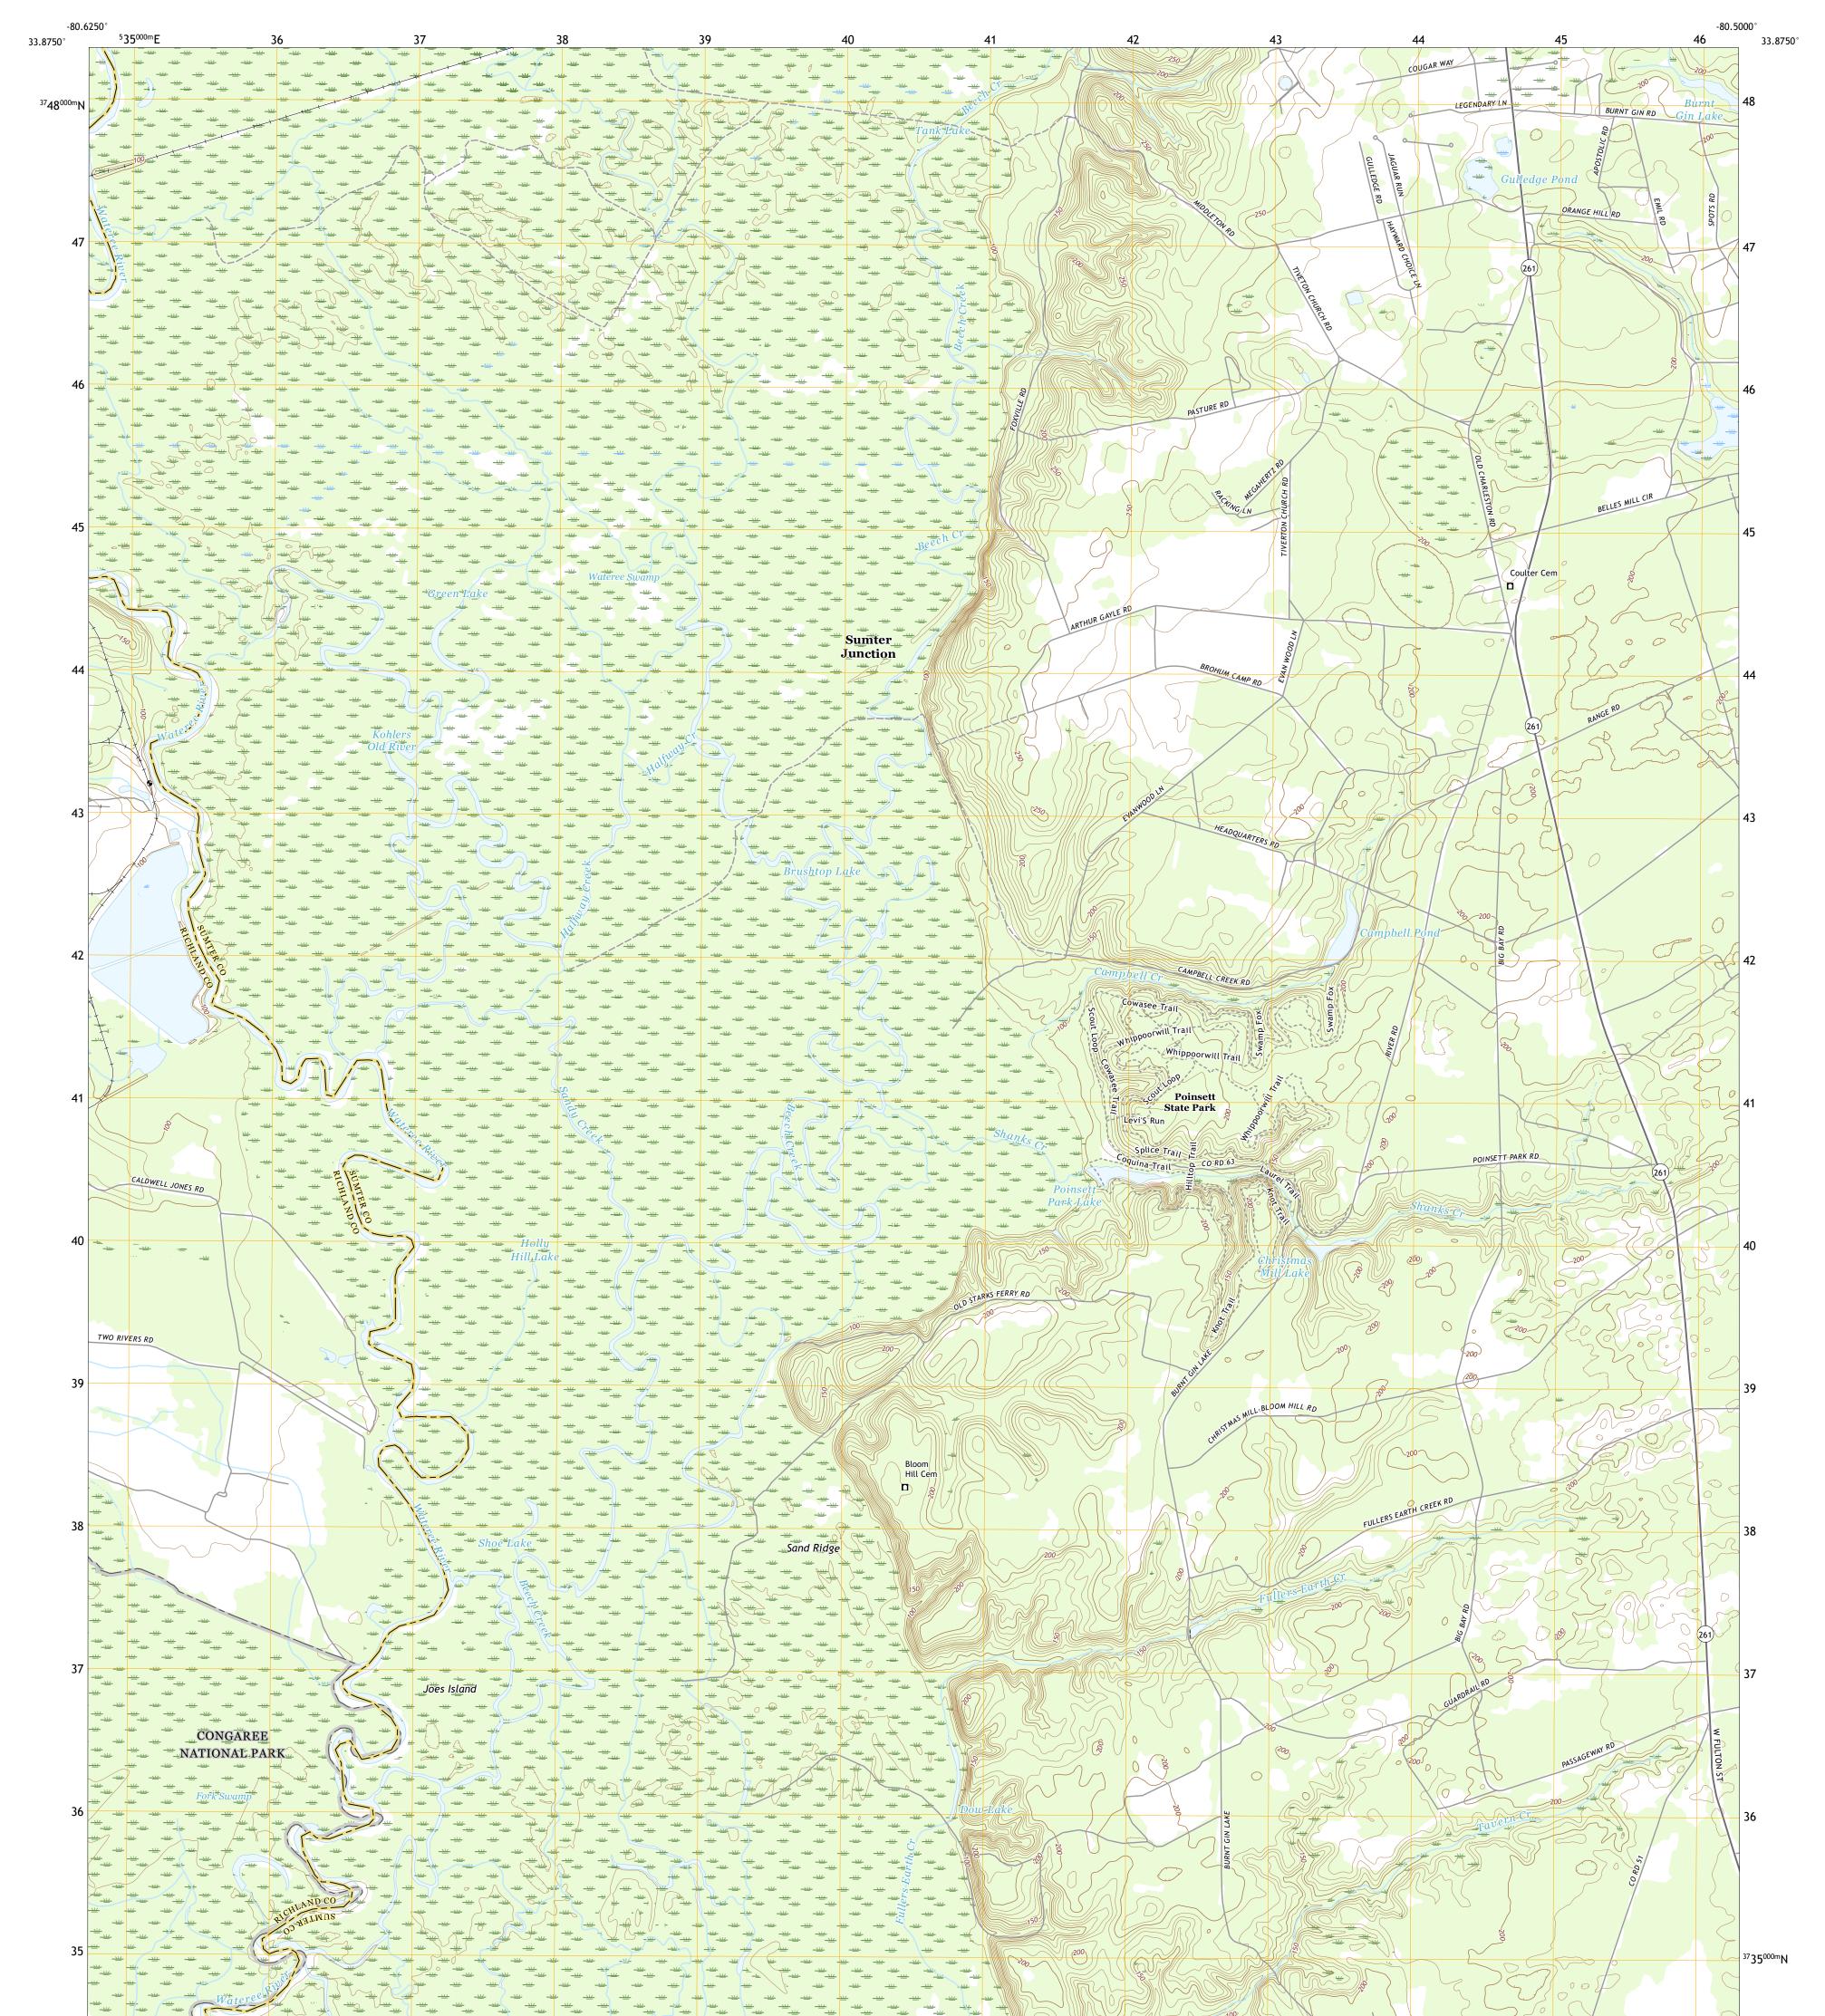

## POINSETT STATE PARK QUADRANGLE SOUTH CAROLINA 7.5-MINUTE SERIES

Produced by the United States Geological Survey North American Datum of 1983 (NAD83) World Geodetic System of 1984 (WGS84). Projection and 1 000-meter grid:Universal Transverse Mercator, Zone 175 This map is not a legal document. Boundaries may be generalized for this map scale. Private lands within government reservations may not be shown. Obtain permission before entering private lands.