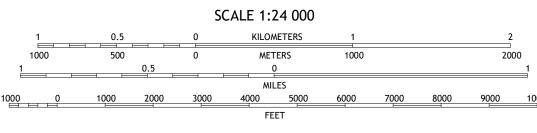

North American Datum of 1983 (NAD83) World Geodetic System of 1984 (WGS84). Projection and 1 000-meter grid:Universal Transverse Mercator, Zone 17S

entering private lands.

Hydrography..... Contours....

Imagery.... Roads..... Names.....