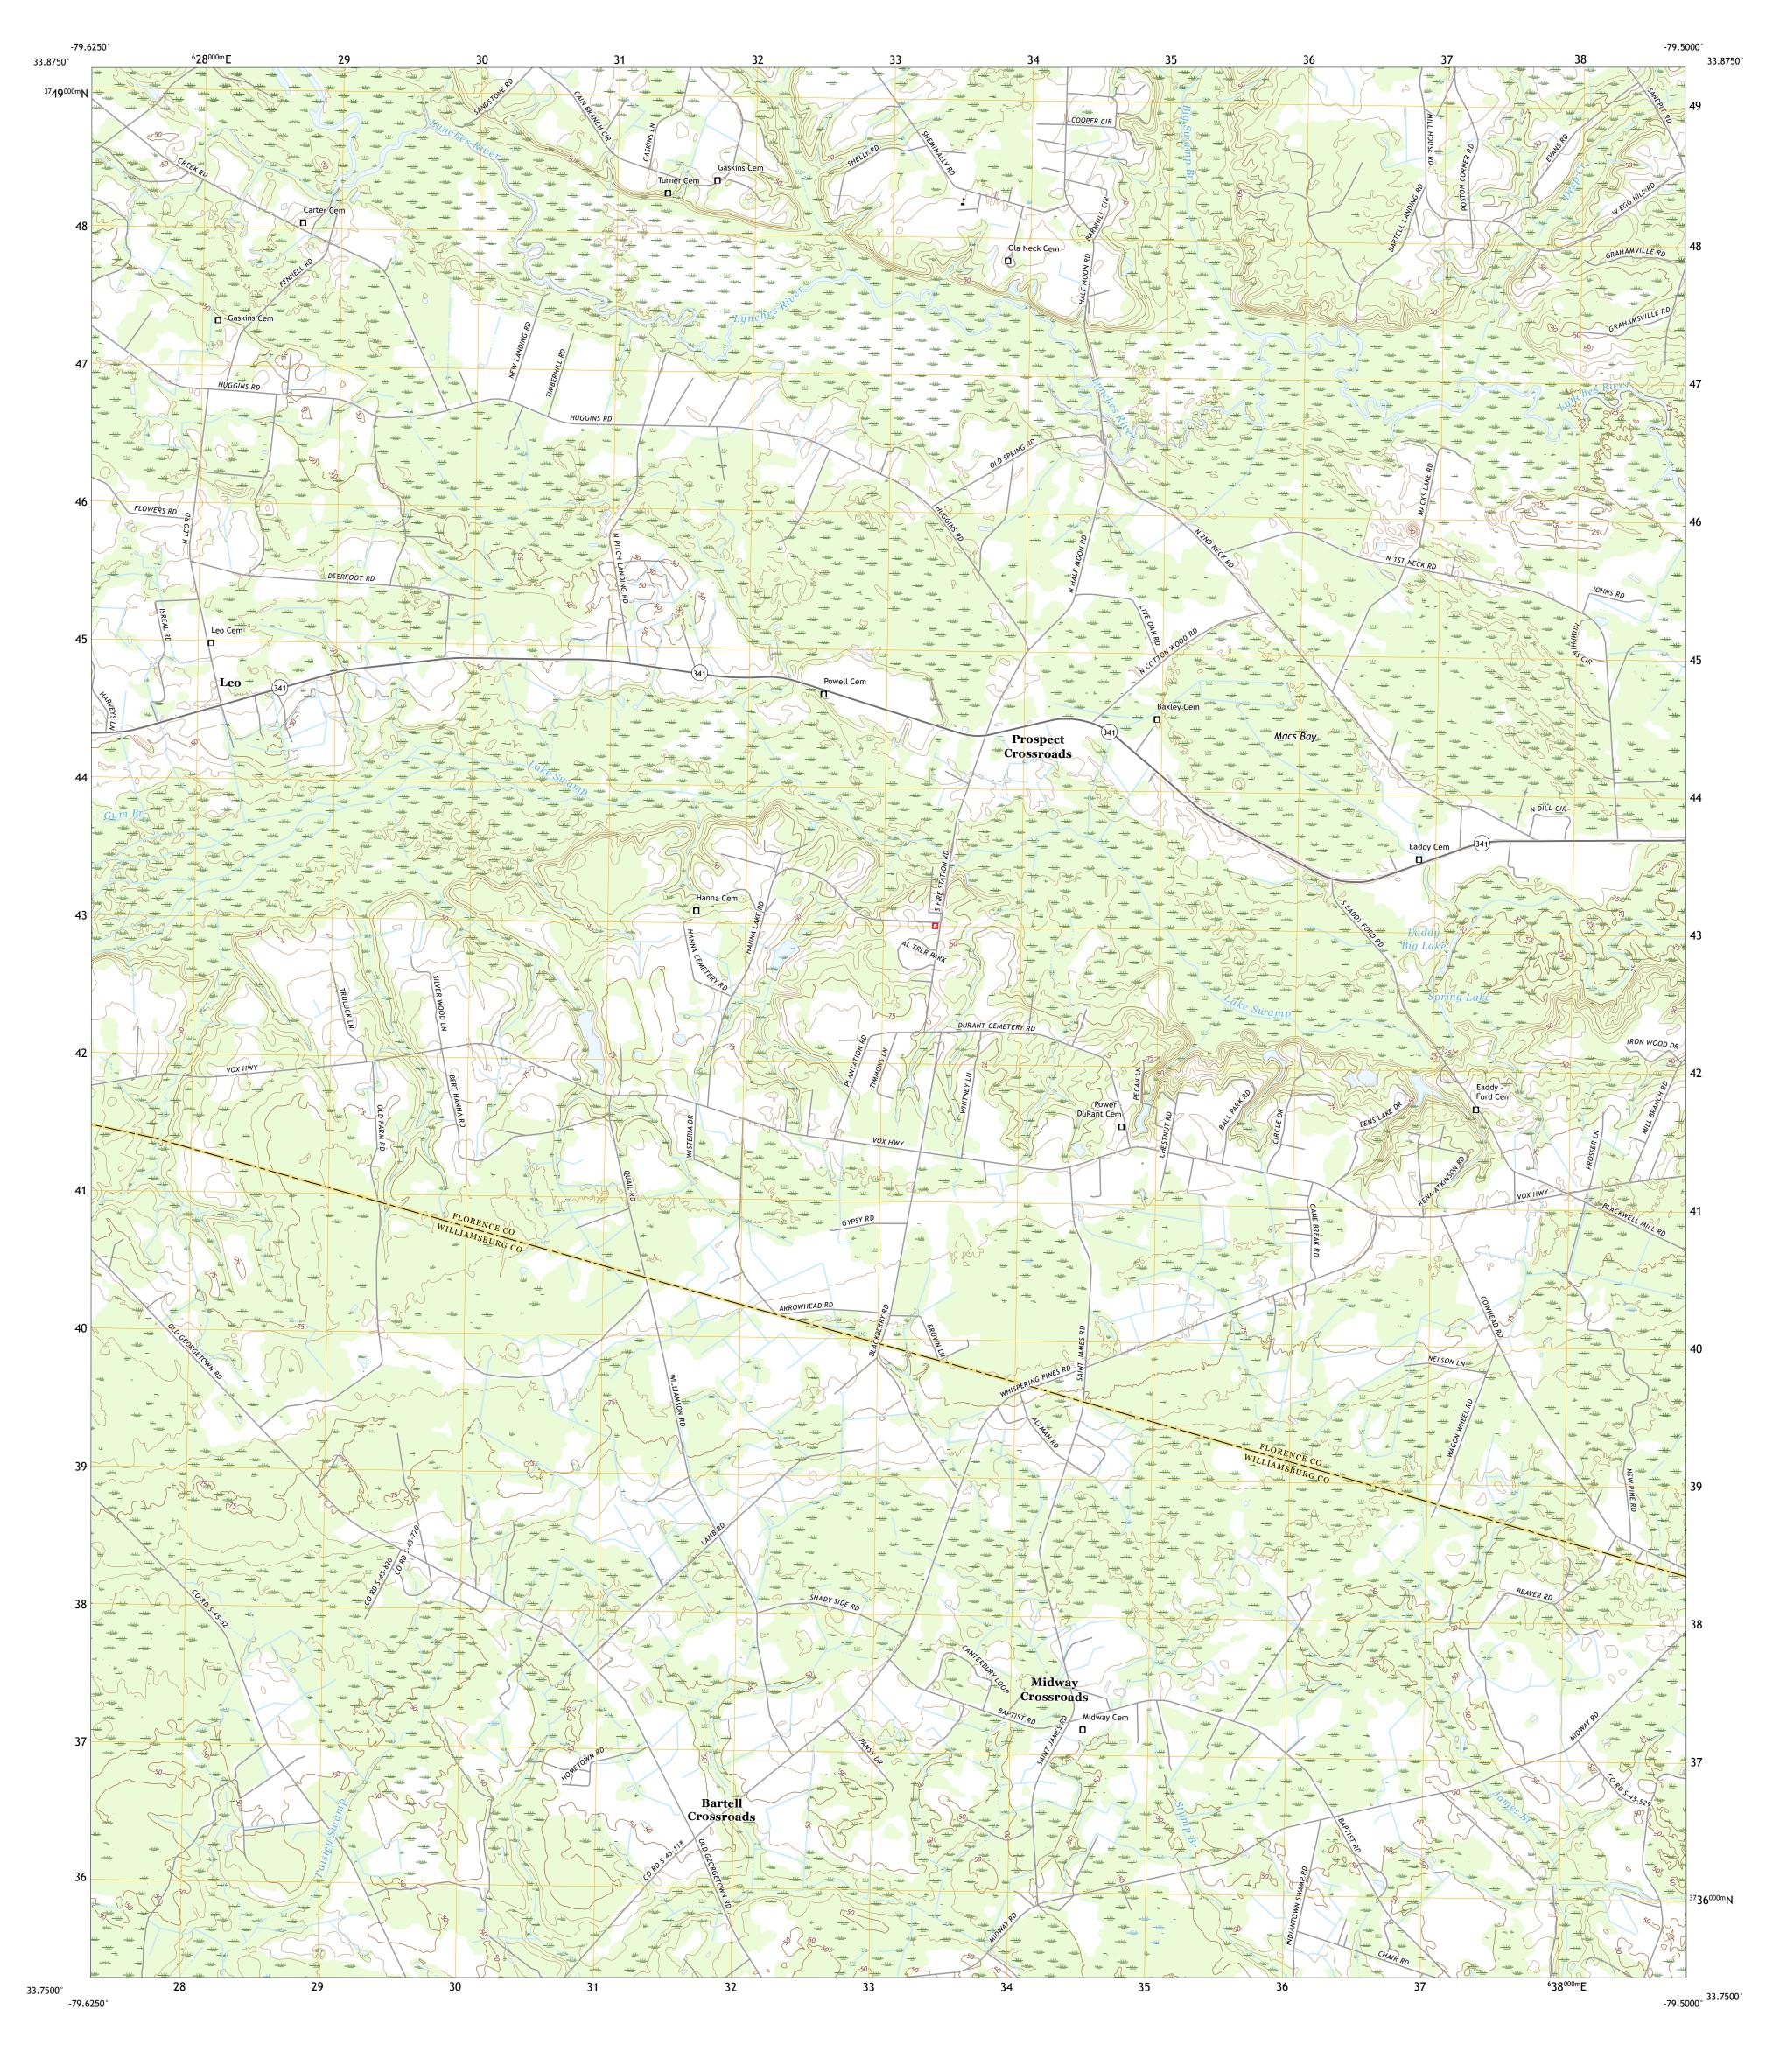

U.S. National Grid 100,000 - m Square ID

Grid Zone Designation 17S

Produced by the United States Geological Survey

This map is not a legal document. Boundaries may be generalized for this map scale. Private lands within government reservations may not be shown. Obtain permission before

North American Datum of 1983 (NAD83) World Geodetic System of 1984 (WGS84). Projection and 1 000-meter grid:Universal Transverse Mercator, Zone 17S

entering private lands.

Hydrography..... Contours....

Imagery.... Roads..... Names.....

Boundaries....

Wetlands...

U.S. DEPARTMENT OF THE INTERIOR
U.S. GEOLOGICAL SURVEY

ROAD CLASSIFICATION

US Route

Secondary Hwy -

Interstate Route

Ramp