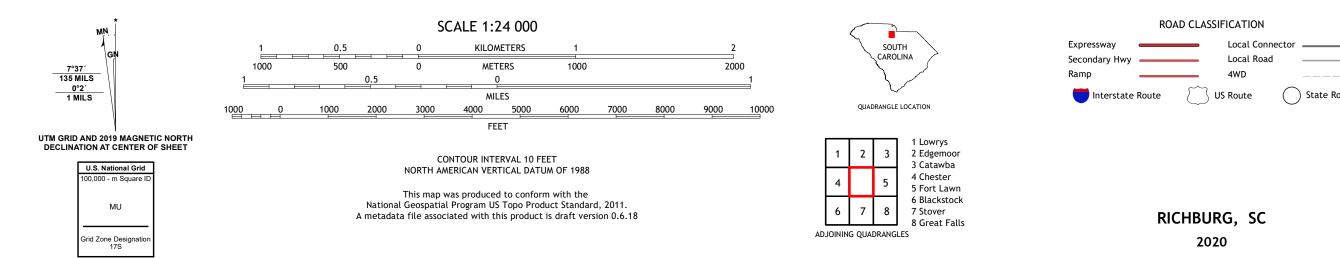

## RICHBURG QUADRANGLE SOUTH CAROLINA - CHESTER COUNTY 7.5-MINUTE SERIES

**Produced by the United States Geological Survey** North American Datum of 1983 (NAD83) World Geodetic System of 1984 (WGS84). Projection and 1 000-meter grid:Universal Transverse Mercator, Zone 17S This map is not a legal document. Boundaries may be generalized for this map scale. Private lands within government reservations may not be shown. Obtain permission before entering private lands.

## NSN. 7 6 4 3 0 1 6 3 9 2 4 7 9 NGA REF NO. US GS X 2 4 K 3 7 7 9 3

\_\_\_\_

State Route