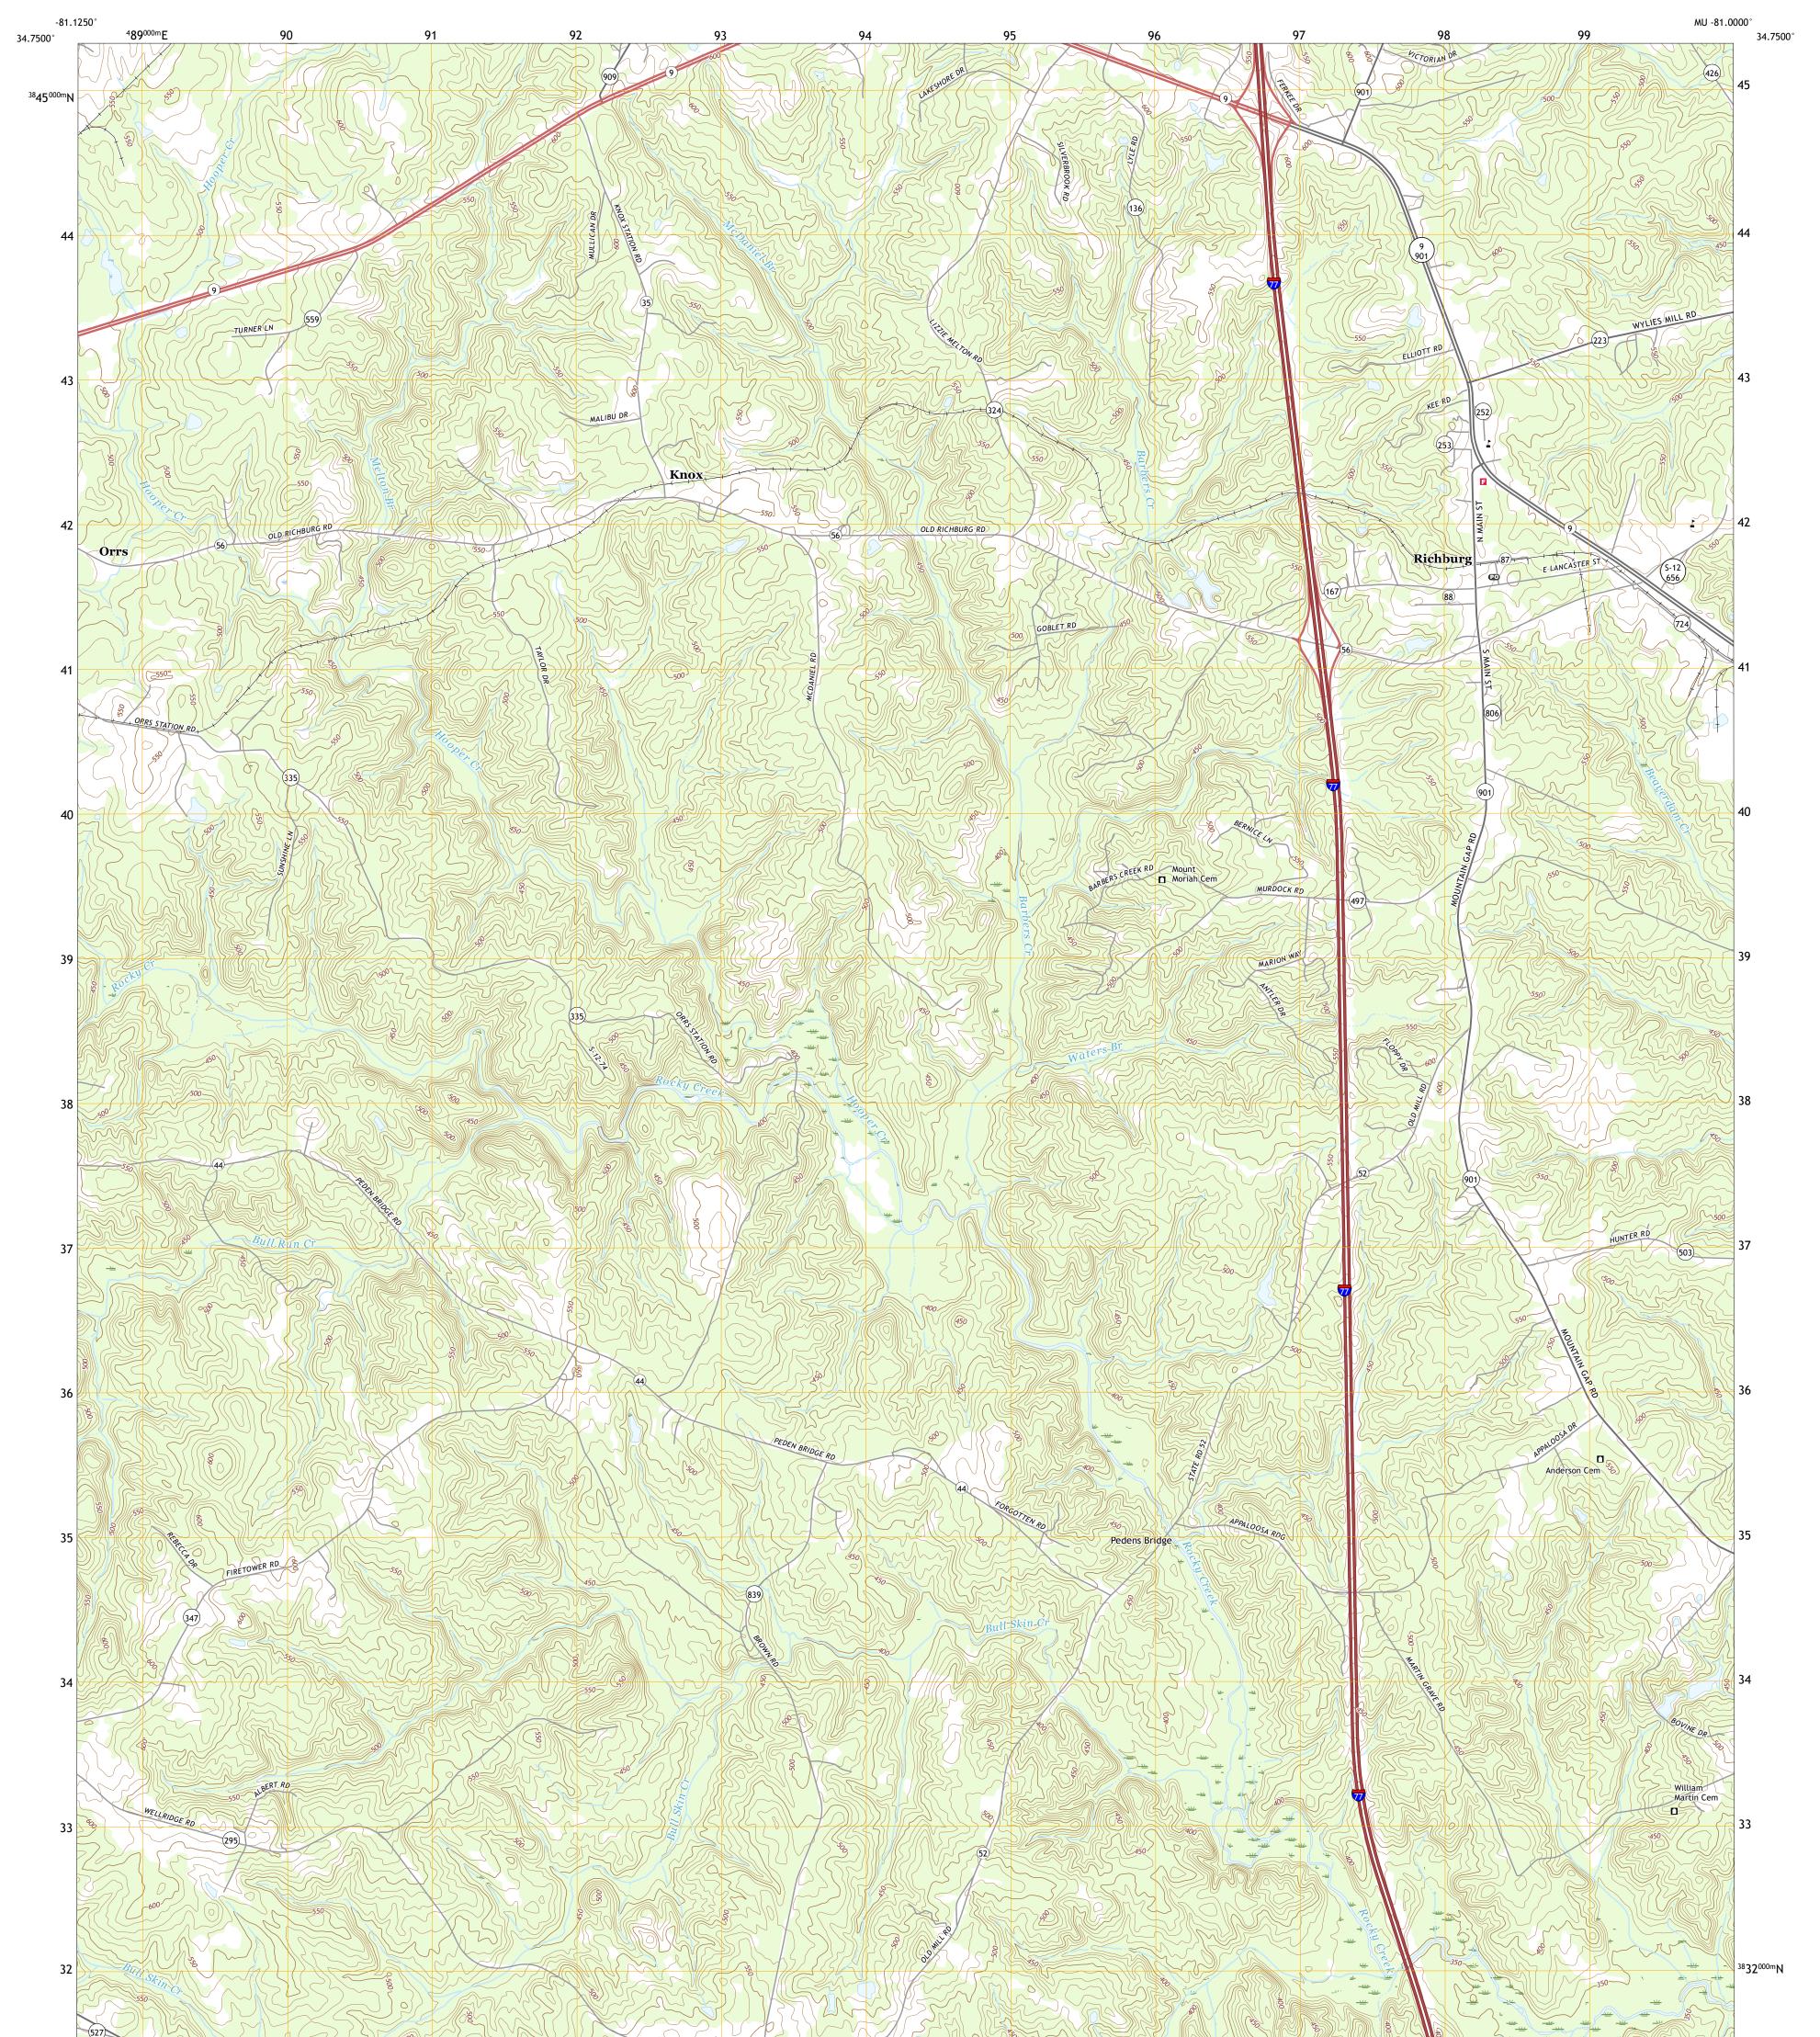

## RICHBURG QUADRANGLE SOUTH CAROLINA - CHESTER COUNTY 7.5-MINUTE SERIES

**Produced by the United States Geological Survey** North American Datum of 1983 (NAD83) World Geodetic System of 1984 (WGS84). Projection and 1 000-meter grid:Universal Transverse Mercator, Zone 17S This map is not a legal document. Boundaries may be generalized for this map scale. Private lands within government reservations may not be shown. Obtain permission before entering private lands.