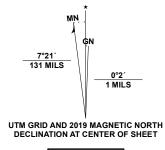

Produced by the United States Geological Survey

This map is not a legal document. Boundaries may be generalized for this map scale. Private lands within government reservations may not be shown. Obtain permission before

North American Datum of 1983 (NAD83) World Geodetic System of 1984 (WGS84). Projection and 1 000-meter grid:Universal Transverse Mercator, Zone 17S

entering private lands.



Grid Zone Designati 17S



CONTOUR INTERVAL 10 FEET NORTH AMERICAN VERTICAL DATUM OF 1988



QUADRANGLE LOCATION

ROAD CLASSIFICATION

US Route

Secondary Hwy -

Interstate Route

Ramp

Local Road

State Route

4WD