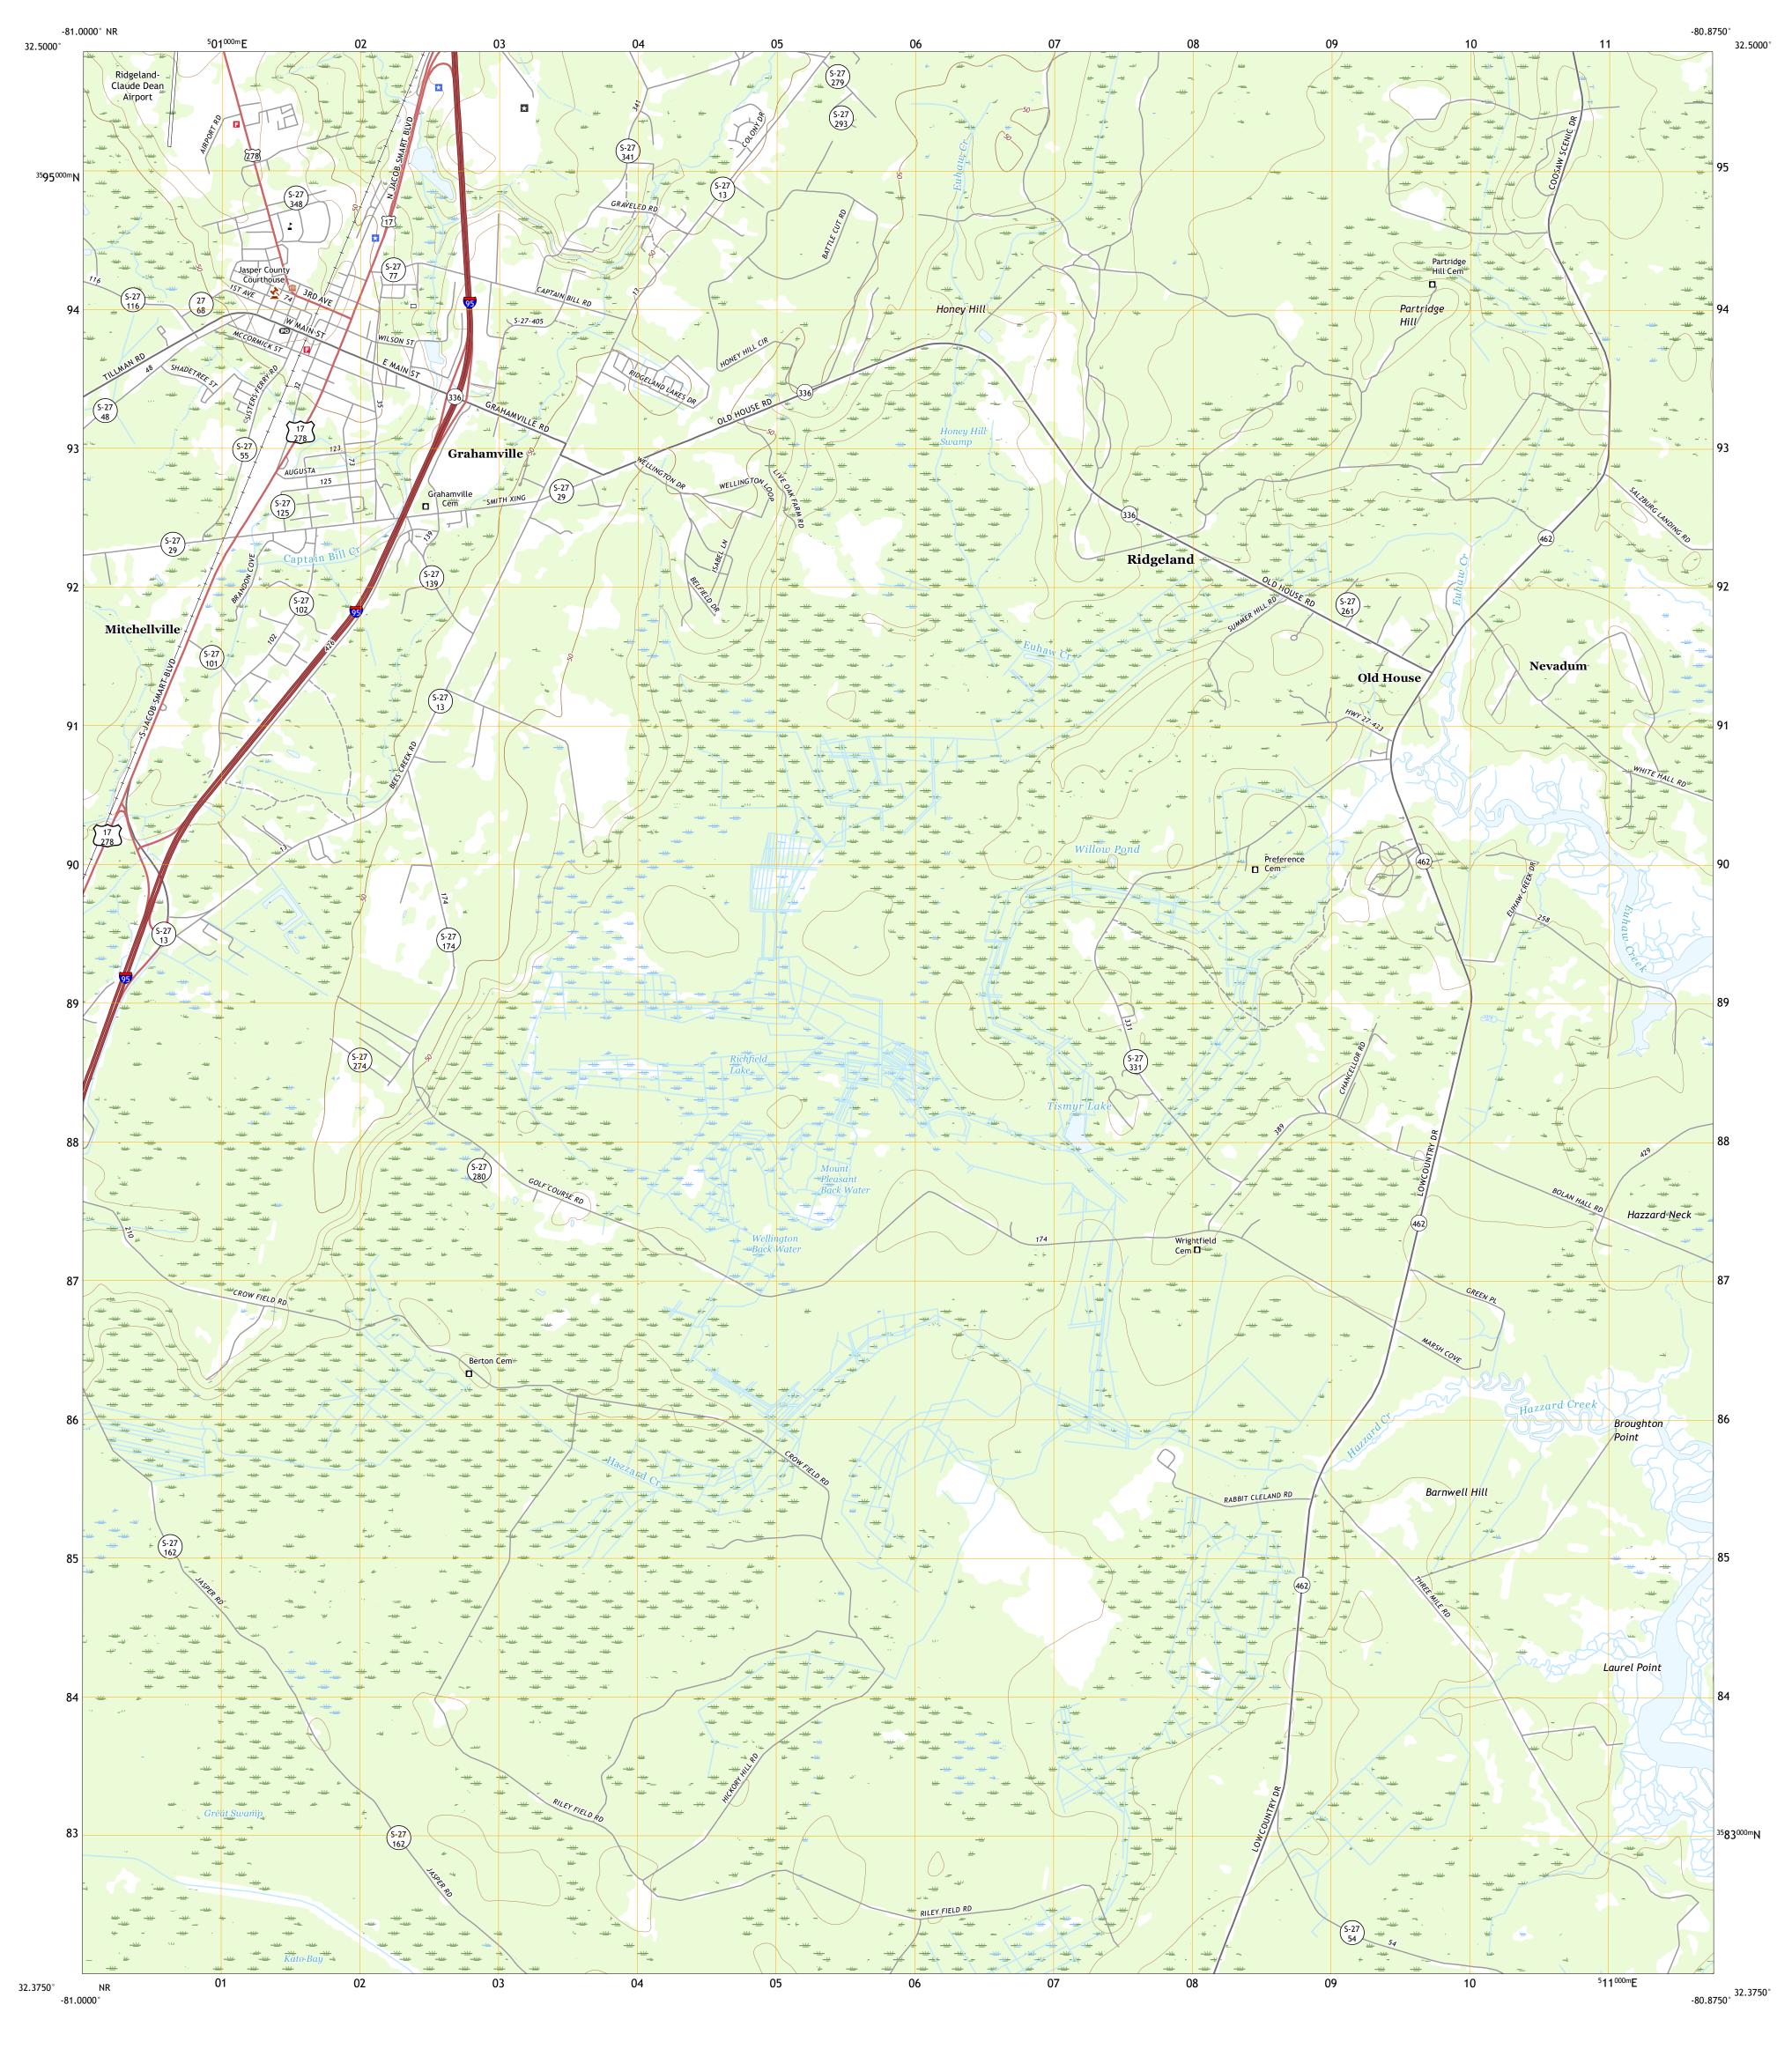

Produced by the United States Geological Survey

This map is not a legal document. Boundaries may be generalized for this map scale. Private lands within government reservations may not be shown. Obtain permission before

North American Datum of 1983 (NAD83) World Geodetic System of 1984 (WGS84). Projection and 1 000-meter grid:Universal Transverse Mercator, Zone 17S

entering private lands.

Grid Zone Designati 17S

CONTOUR INTERVAL 10 FEET NORTH AMERICAN VERTICAL DATUM OF 1988