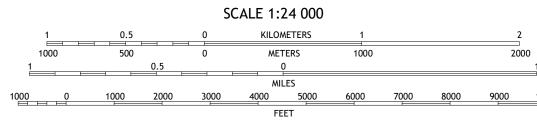

Produced by the United States Geological Survey

This map is not a legal document. Boundaries may be generalized for this map scale. Private lands within government reservations may not be shown. Obtain permission before

North American Datum of 1983 (NAD83) World Geodetic System of 1984 (WGS84). Projection and 1 000-meter grid:Universal Transverse Mercator, Zone 17S

entering private lands.



Grid Zone Designati 17S



CONTOUR INTERVAL 10 FEET NORTH AMERICAN VERTICAL DATUM OF 1988



QUADRANGLE LOCATION

ROAD CLASSIFICATION

US Route

Secondary Hwy -

Interstate Route

Ramp

Local Road

State Route

4WD