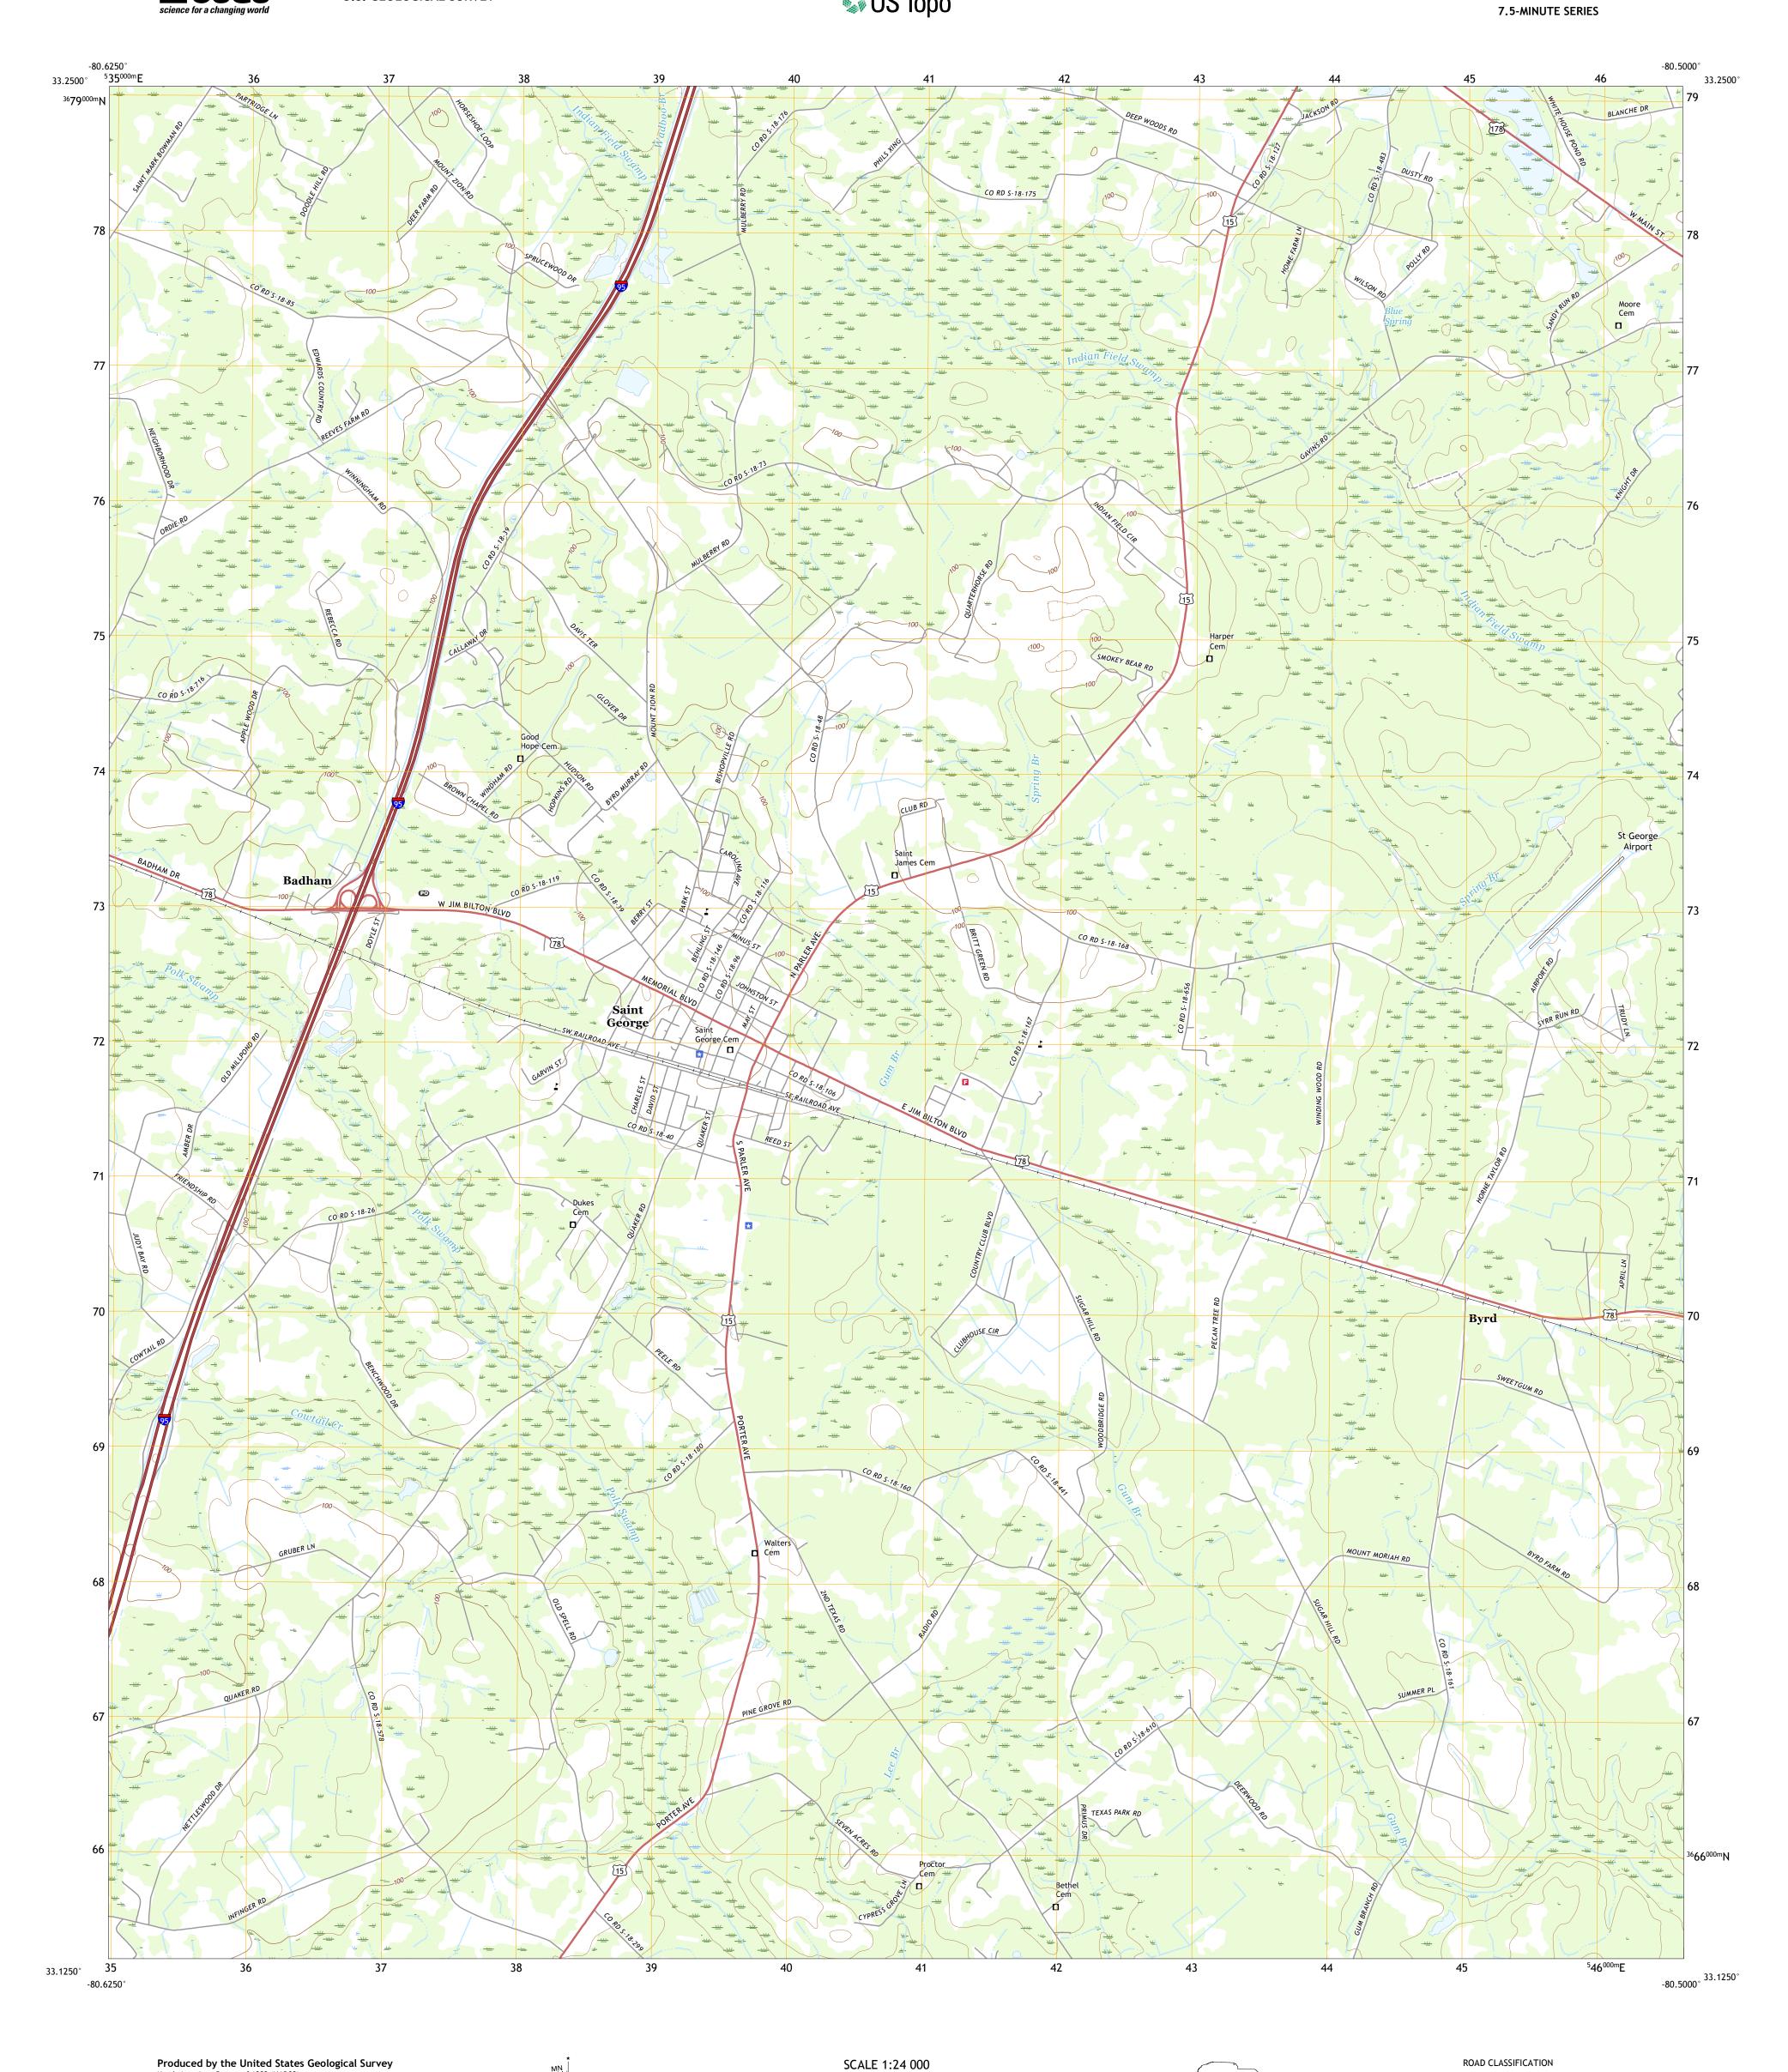

North American Datum of 1983 (NAD83) World Geodetic System of 1984 (WGS84). Projection and 1 000-meter grid:Universal Transverse Mercator, Zone 17S

entering private lands.

Hydrography......

Imagery.... Roads..... Names.....

Boundaries...

Wetlands...

This map is not a legal document. Boundaries may be generalized for this map scale. Private lands within government reservations may not be shown. Obtain permission before

..FWS National Wetlands Inventory 1989 - 1990

UTM GRID AND 2017 MAGNETIC NORTH DECLINATION AT CENTER OF SHEET

> U.S. National Grid 100,000 - m Square ID

> > NS

Grid Zone Designation 17S

KILOMETERS

METERS

MILES

4000 5000

FEET

QUADRANGLE LOCATION

2000

Local Connector \_\_\_\_\_

State Route

Local Road

4WD

US Route

Secondary Hwy —

Interstate Route

Ramp