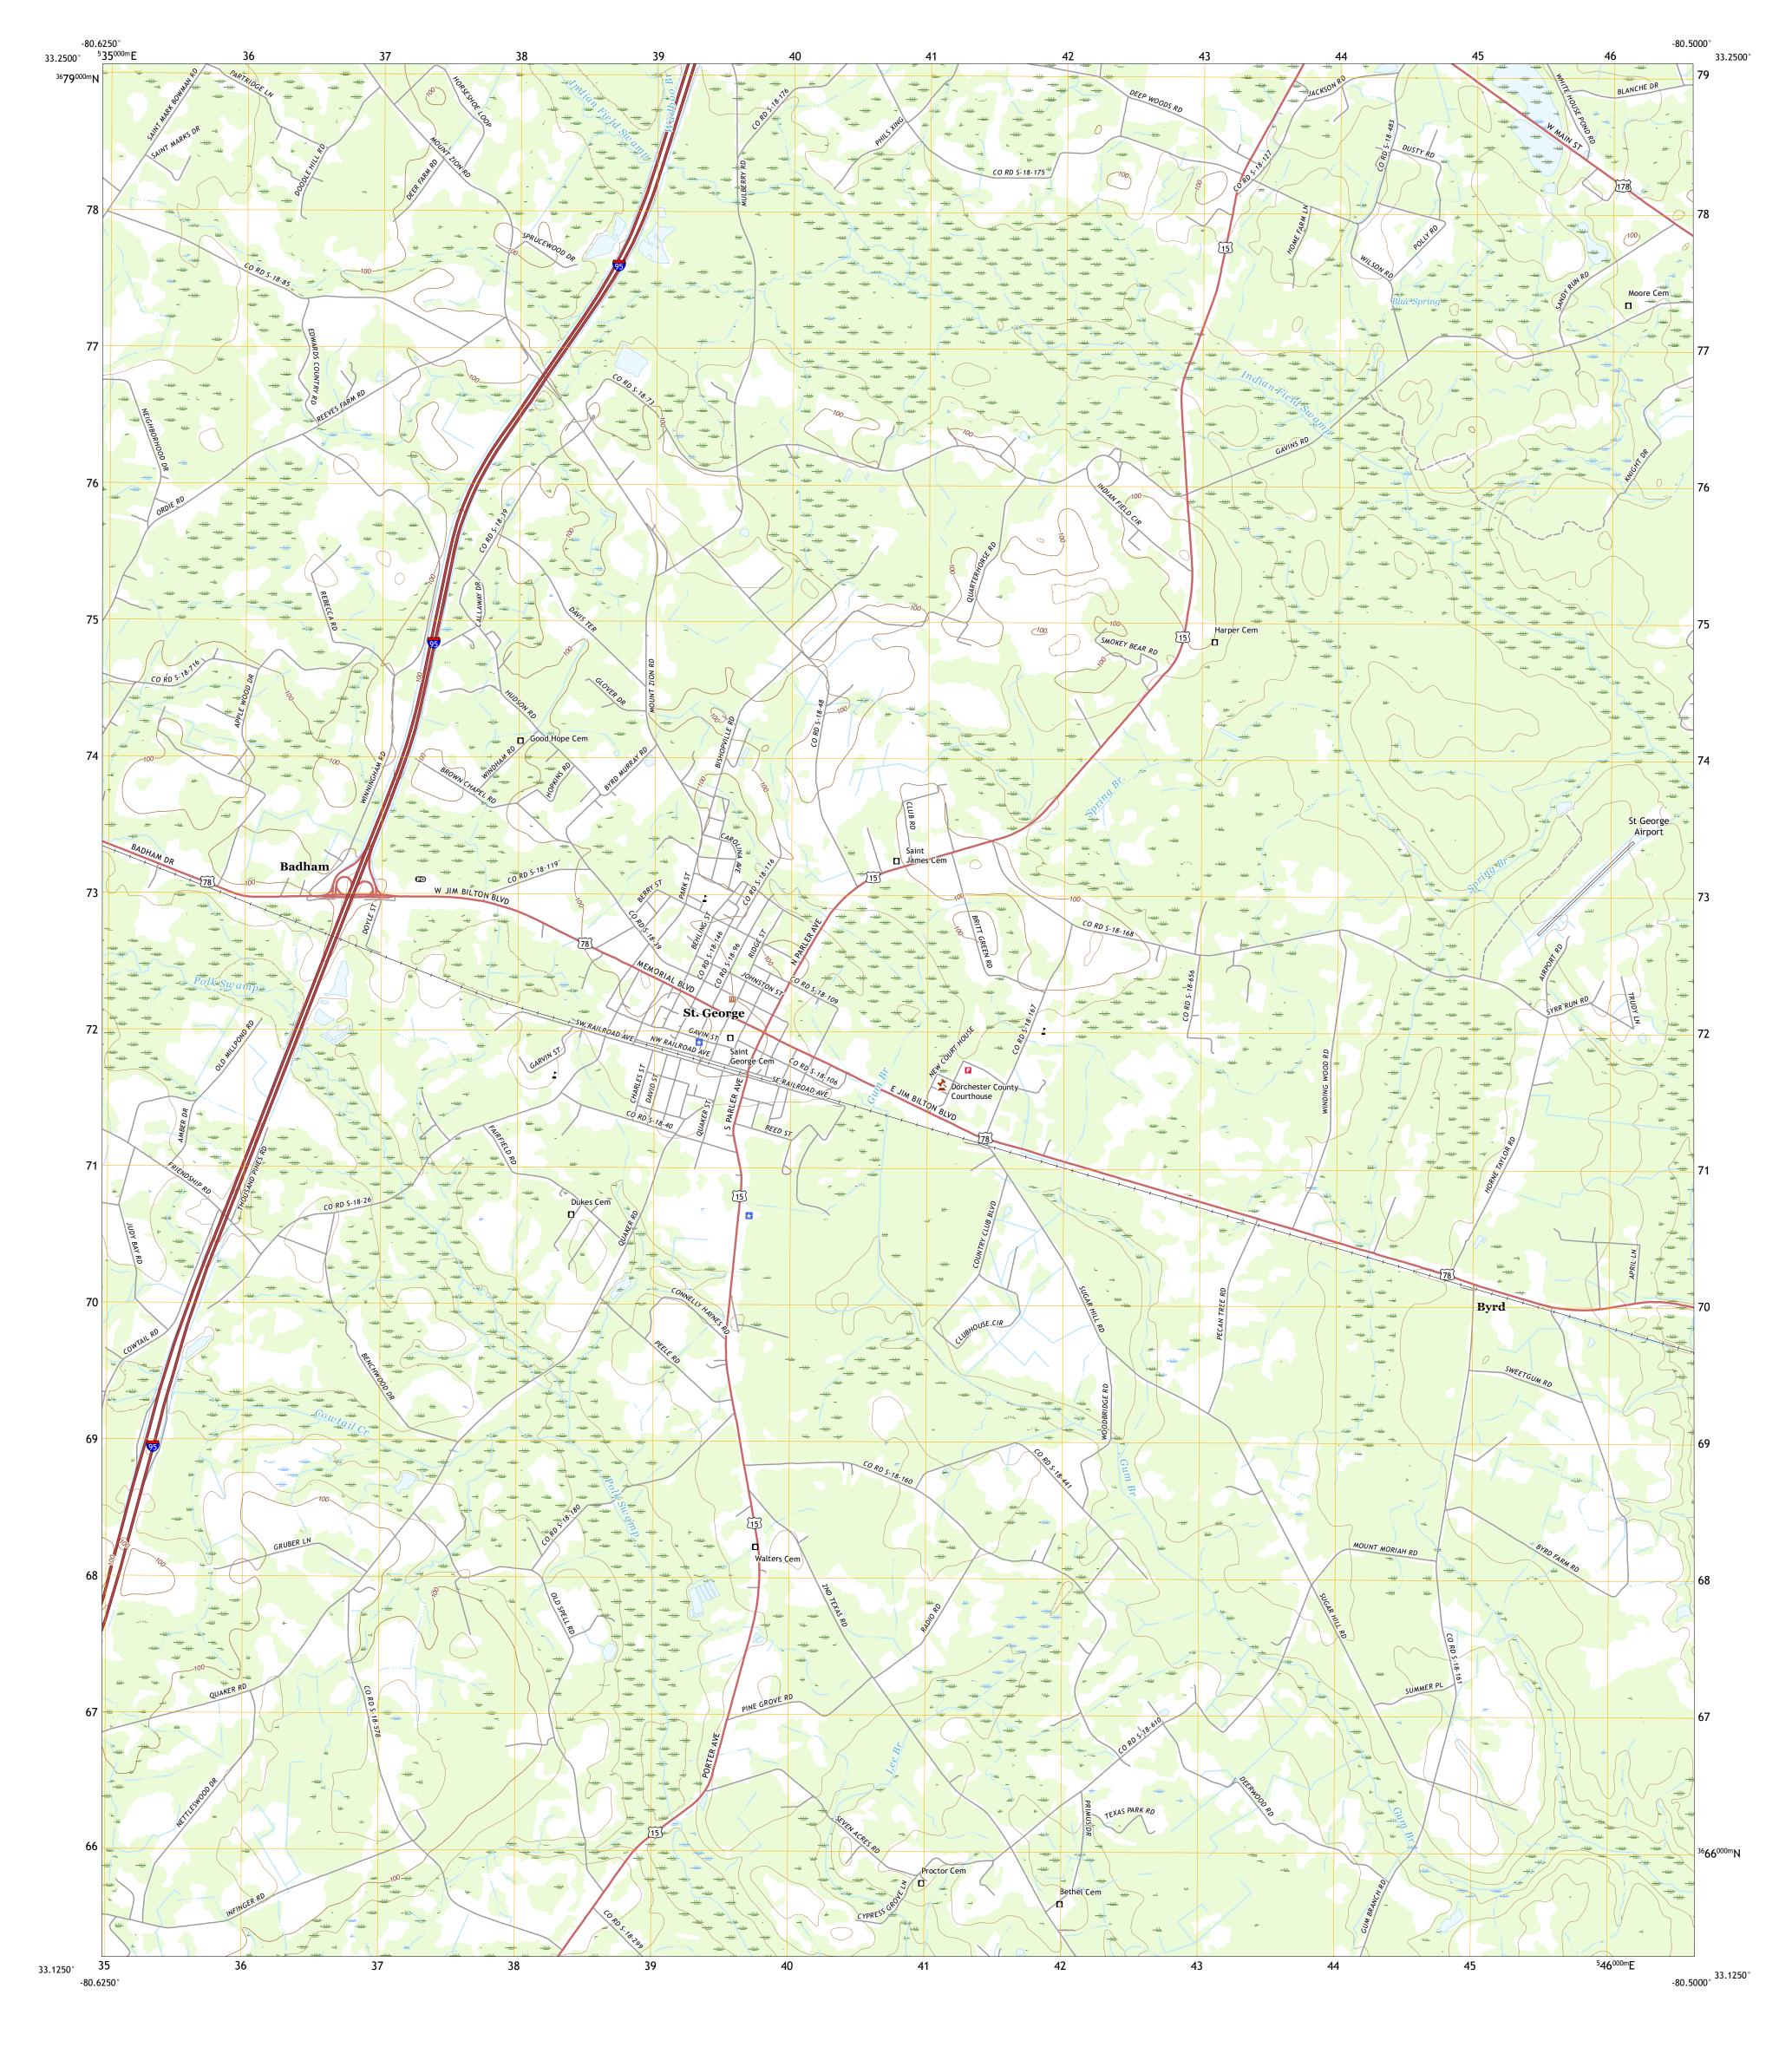

Hydrography..... Boundaries... ..FWS National Wetlands Inventory 1989 - 1990 Wetlands...

NS

Grid Zone Designation 17S

CONTOUR INTERVAL 10 FEET NORTH AMERICAN VERTICAL DATUM OF 1988 This map was produced to conform with the National Geospatial Program US Topo Product Standard, 2011. A metadata file associated with this product is draft version 0.6.18

1 Bowman 2 Wadboo Swamp 3 Holly Hill 4 Reevesville 5 Harleyville 6 Saint George SW 7 Canadys 8 Maple Cane Swamp ADJOINING QUADRANGLES

SAINT GEORGE, SC 2020

ROAD CLASSIFICATION

US Route

Secondary Hwy -

Interstate Route

Ramp

Local Connector \_\_\_\_\_

State Route

Local Road

4WD