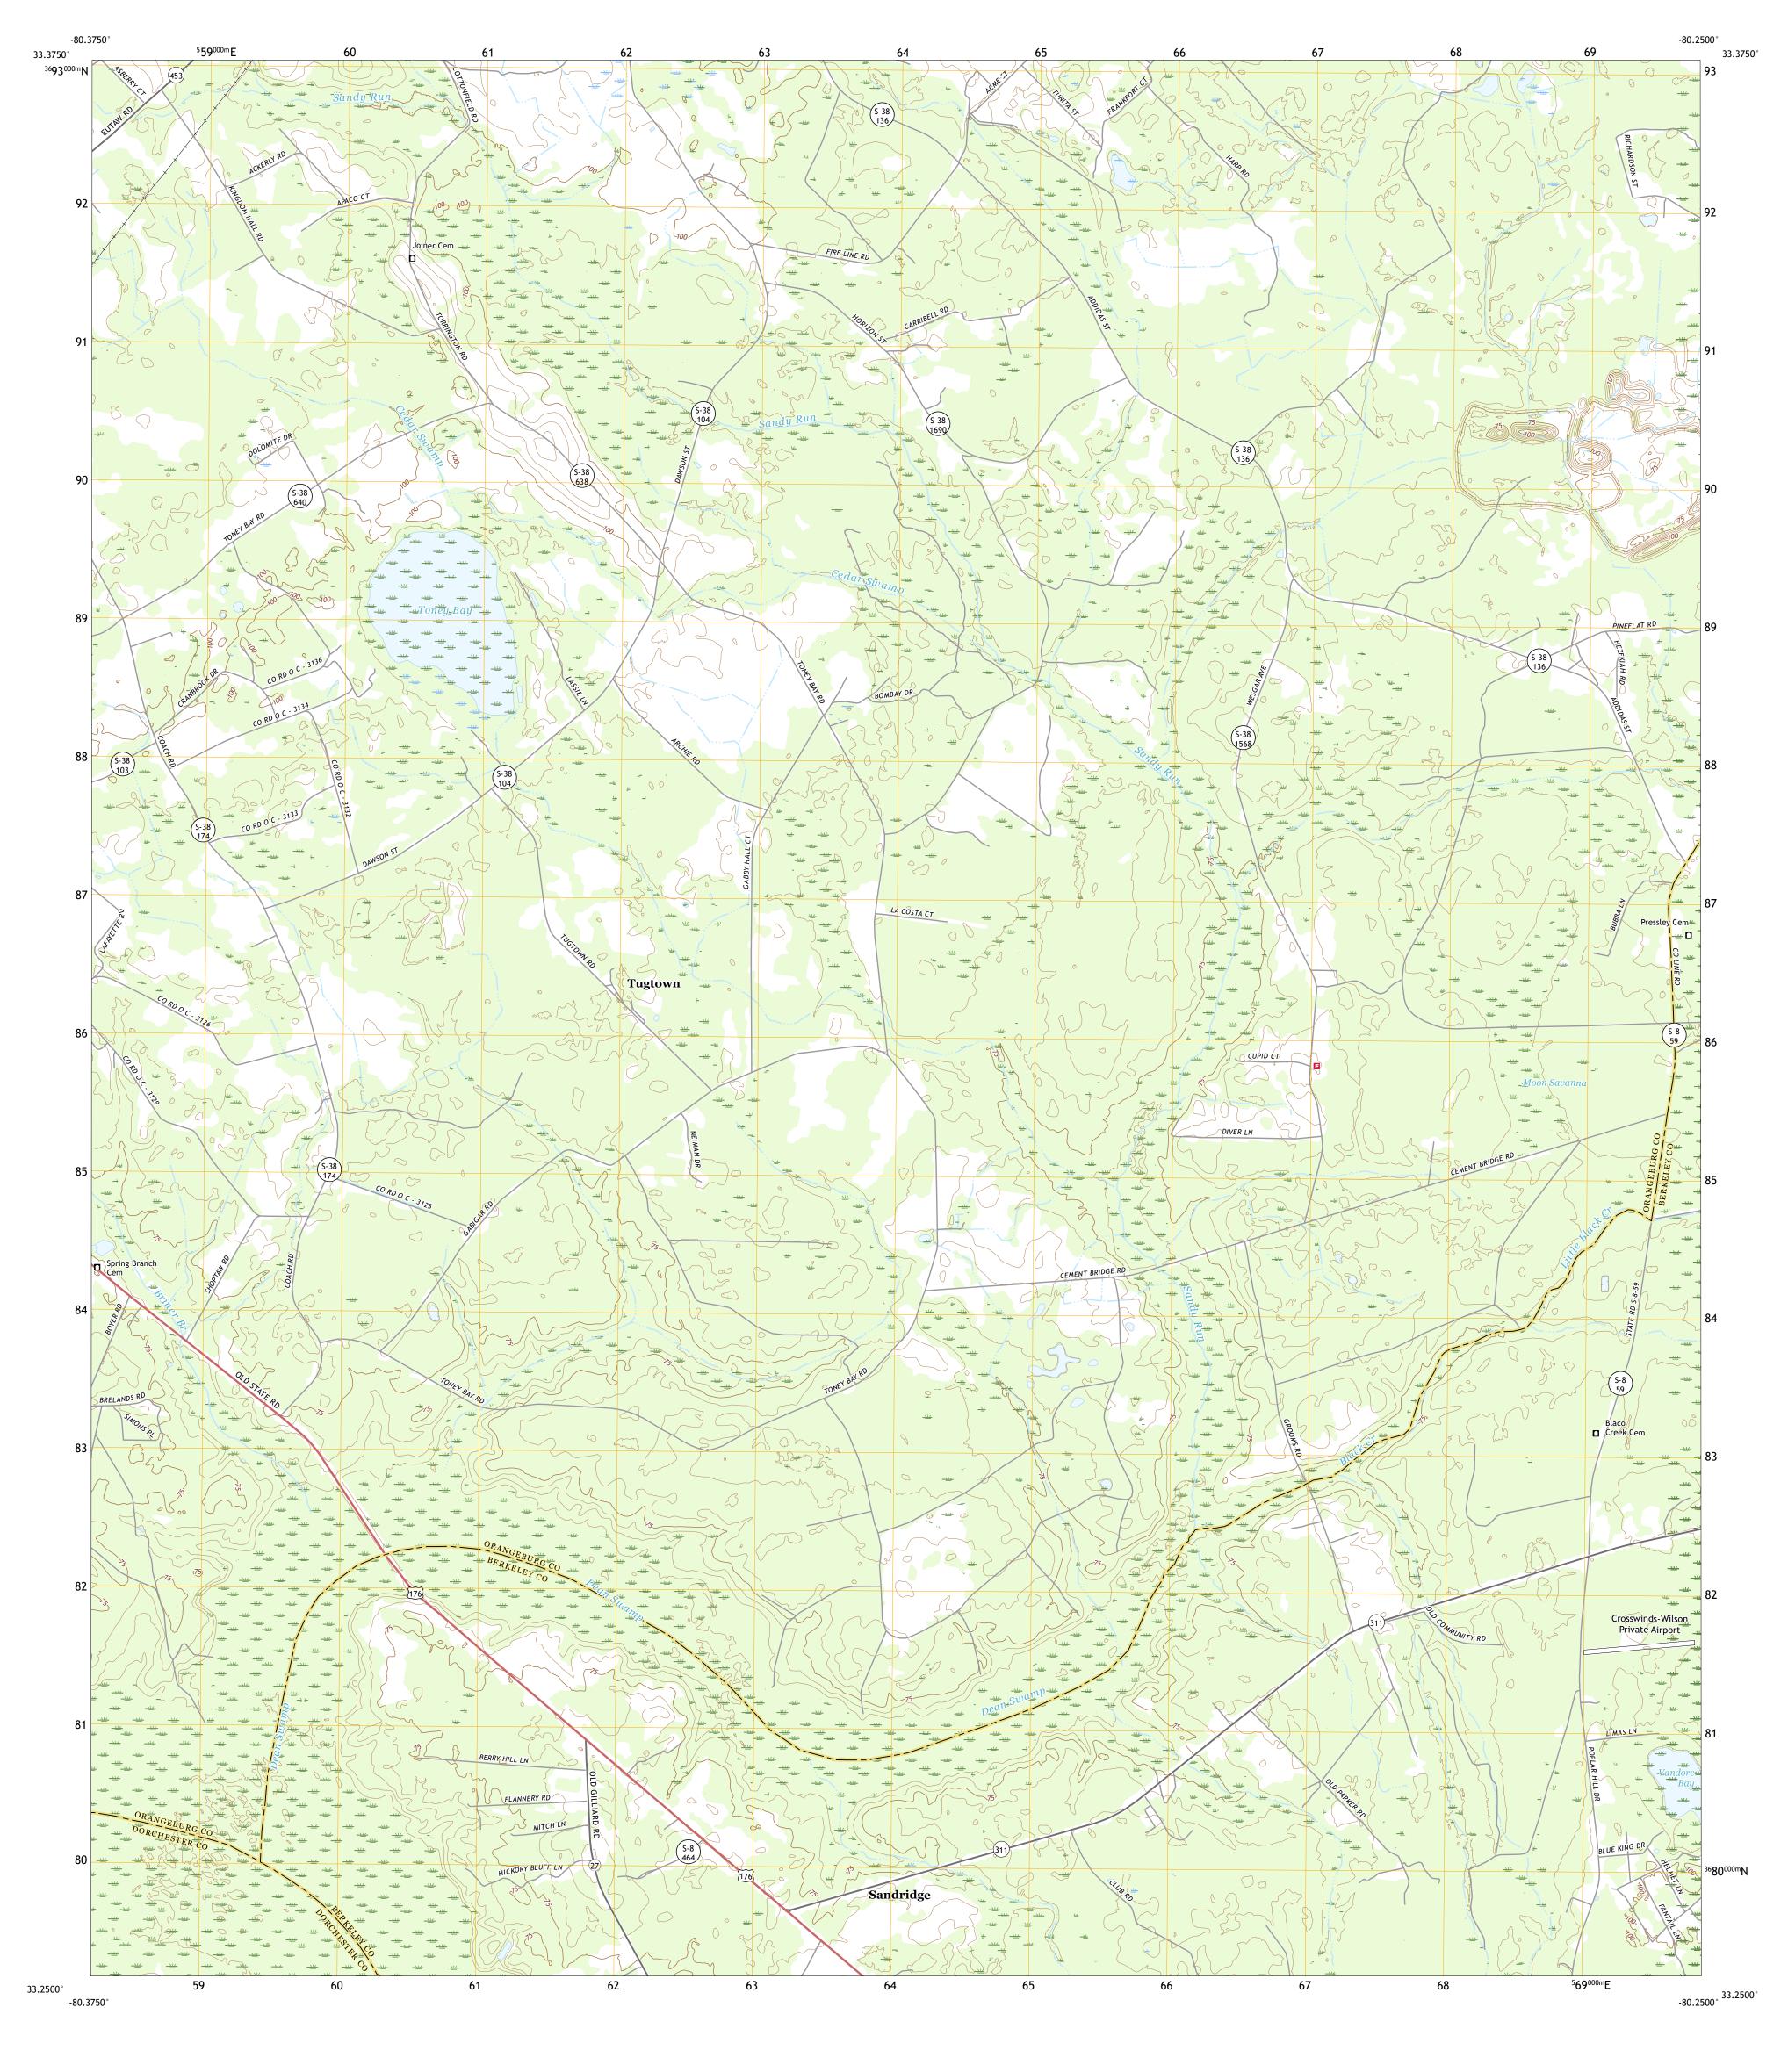

Produced by the United States Geological Survey North American Datum of 1983 (NAD83) World Geodetic System of 1984 (WGS84). Projection and 1 000-meter grid:Universal Transverse Mercator, Zone 17S This map is not a legal document. Boundaries may be generalized for this map scale. Private lands within government reservations may not be shown. Obtain permission before entering private lands. Imagery.... Roads..... Names..... Hydrography..... Contours.....Mult

..FWS National Wetlands Inventory 1989 - 1994

Wetlands....

Grid Zone Designation 17S

CONTOUR INTERVAL 5 FEET
NORTH AMERICAN VERTICAL DATUM OF 1988

This map was produced to conform with the National Geospatial Program US Topo Product Standard, 2011. A metadata file associated with this product is draft version 0.6.18