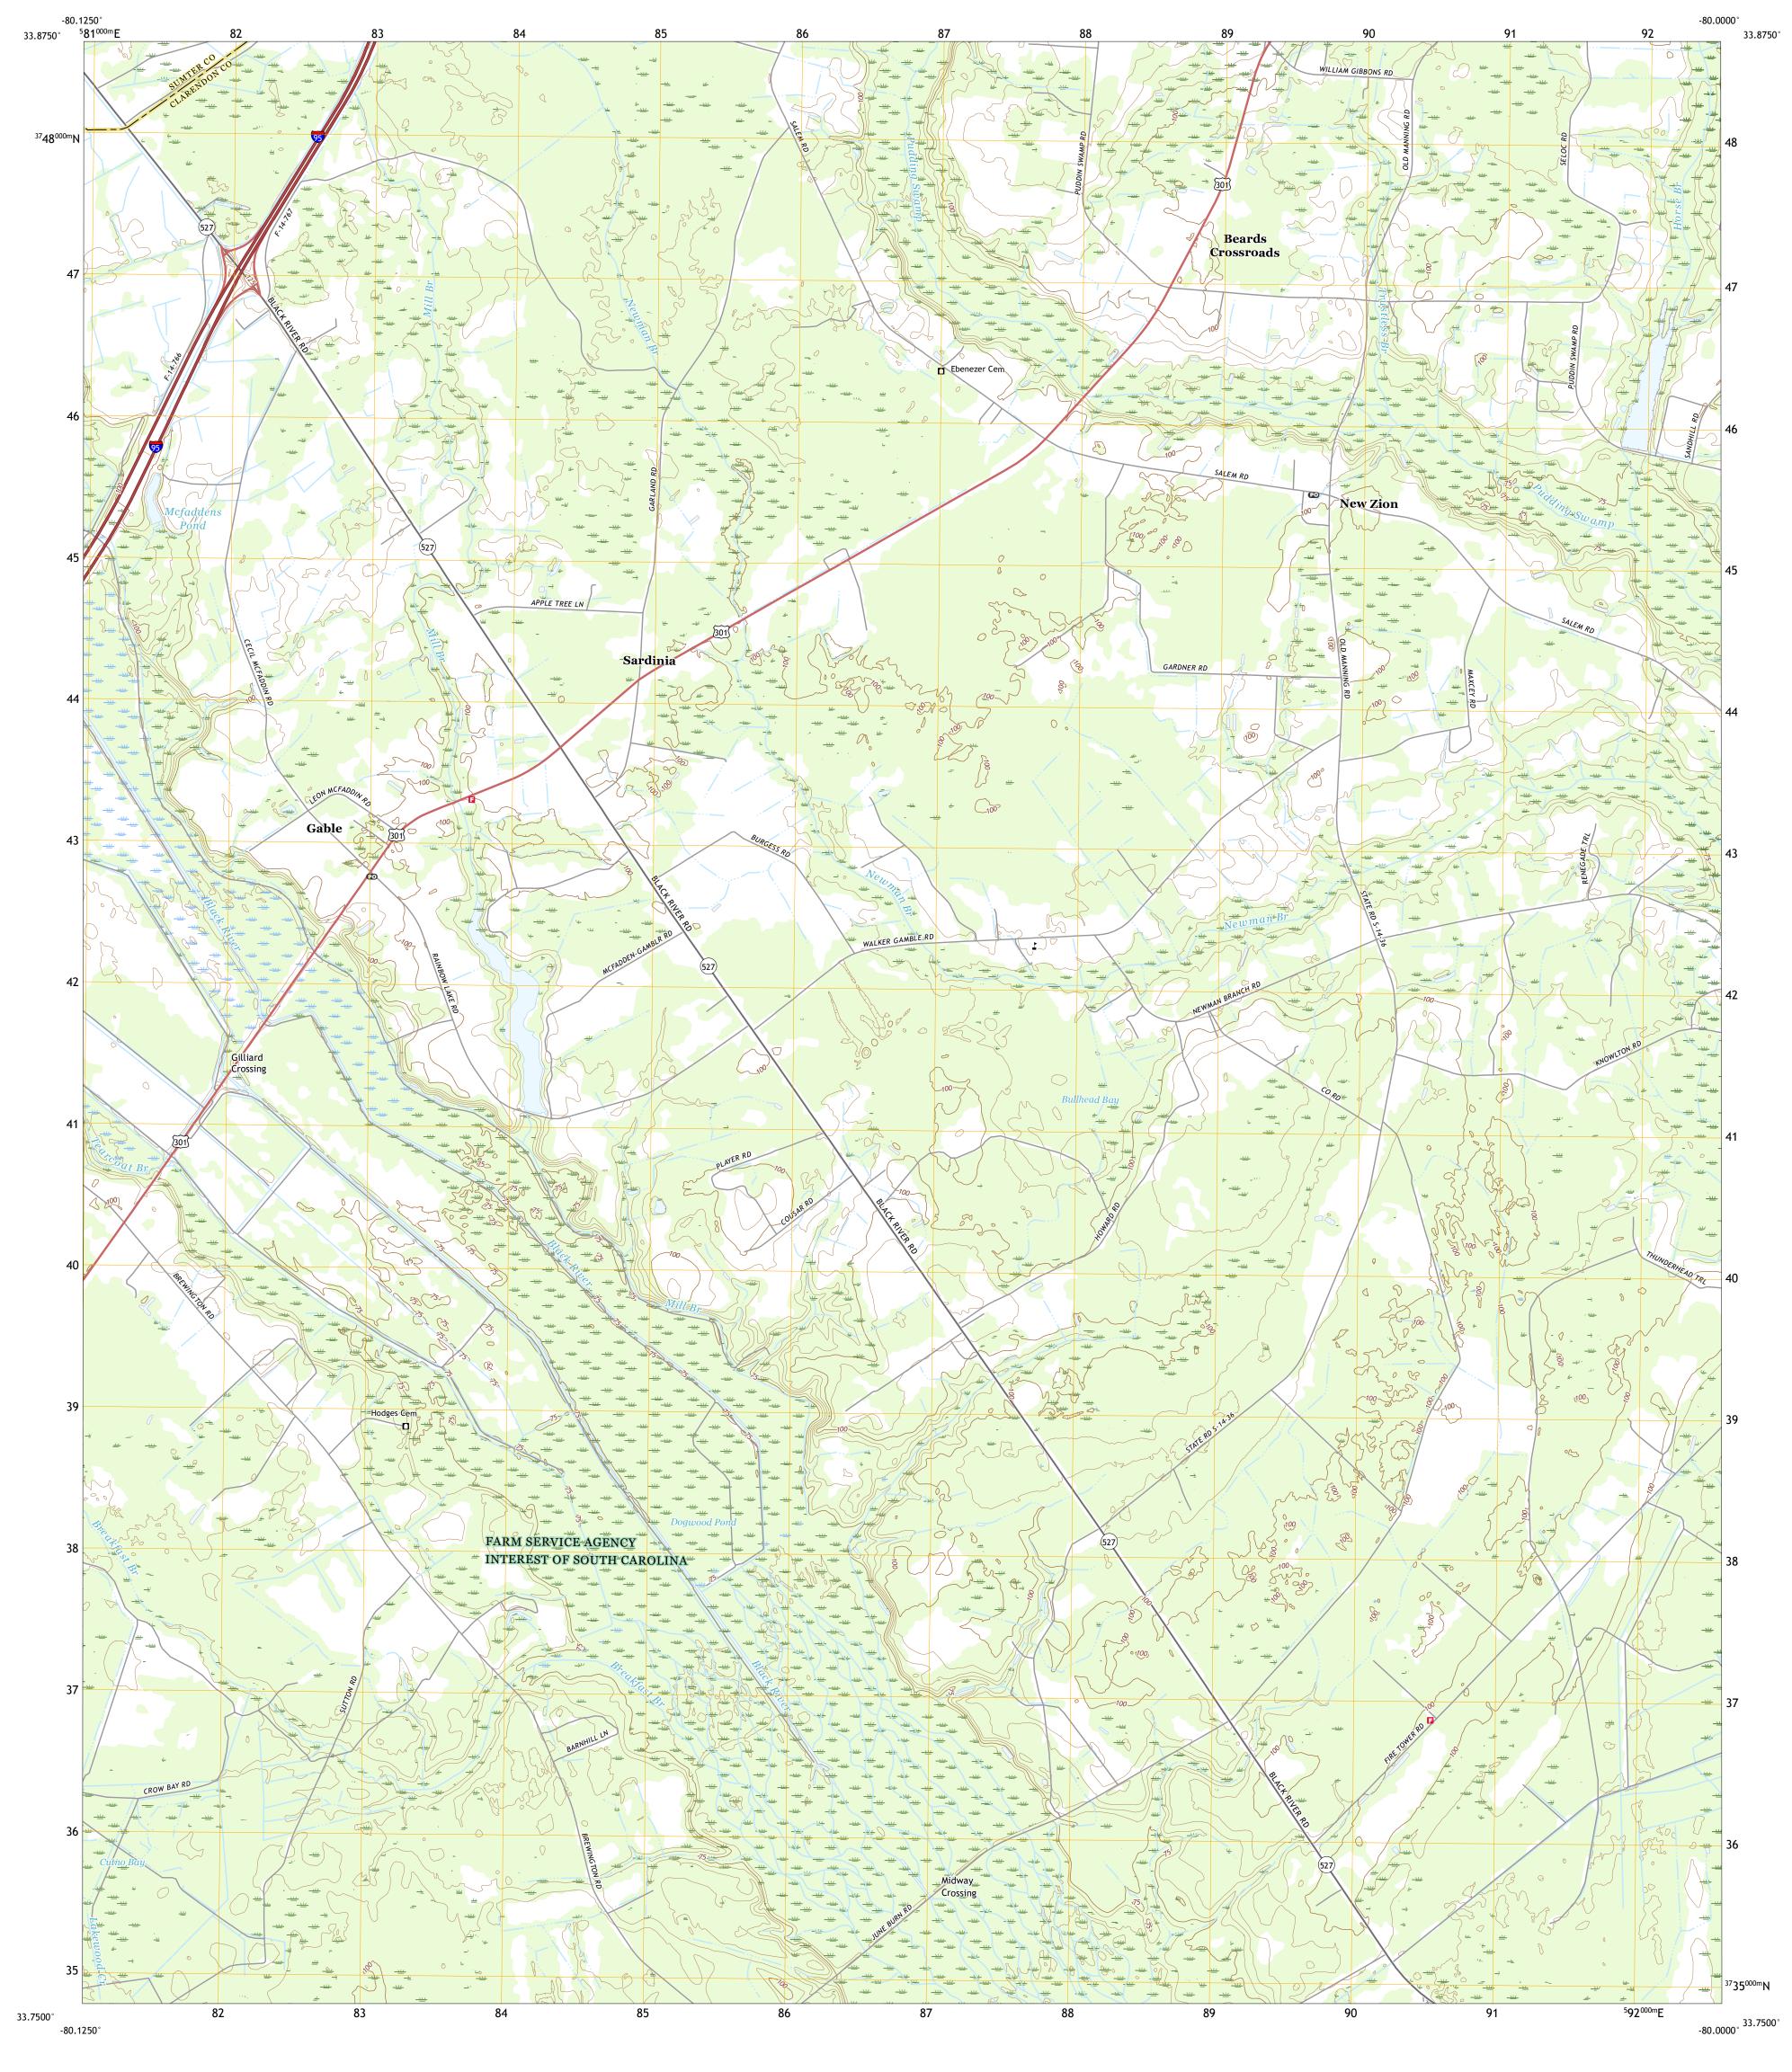

SCALE 1:24 000

KILOMETERS

METERS

MILES

4000 5000

FEET

Produced by the United States Geological Survey

This map is not a legal document. Boundaries may be generalized for this map scale. Private lands within government reservations may not be shown. Obtain permission before

entering private lands.

Hydrography...... Contours....

Imagery.... Roads..... Names.....

Boundaries...

Wetlands...

1 Mayesville
2 Turbeville
3 Olanta
4 5 Hebron Crossroads
6 7 8 7 Foreston
8 Workman

2000

ROAD CLASSIFICATION

US Route

Secondary Hwy -

Interstate Route

Ramp

Local Connector \_\_\_\_\_

State Route

Local Road

4WD