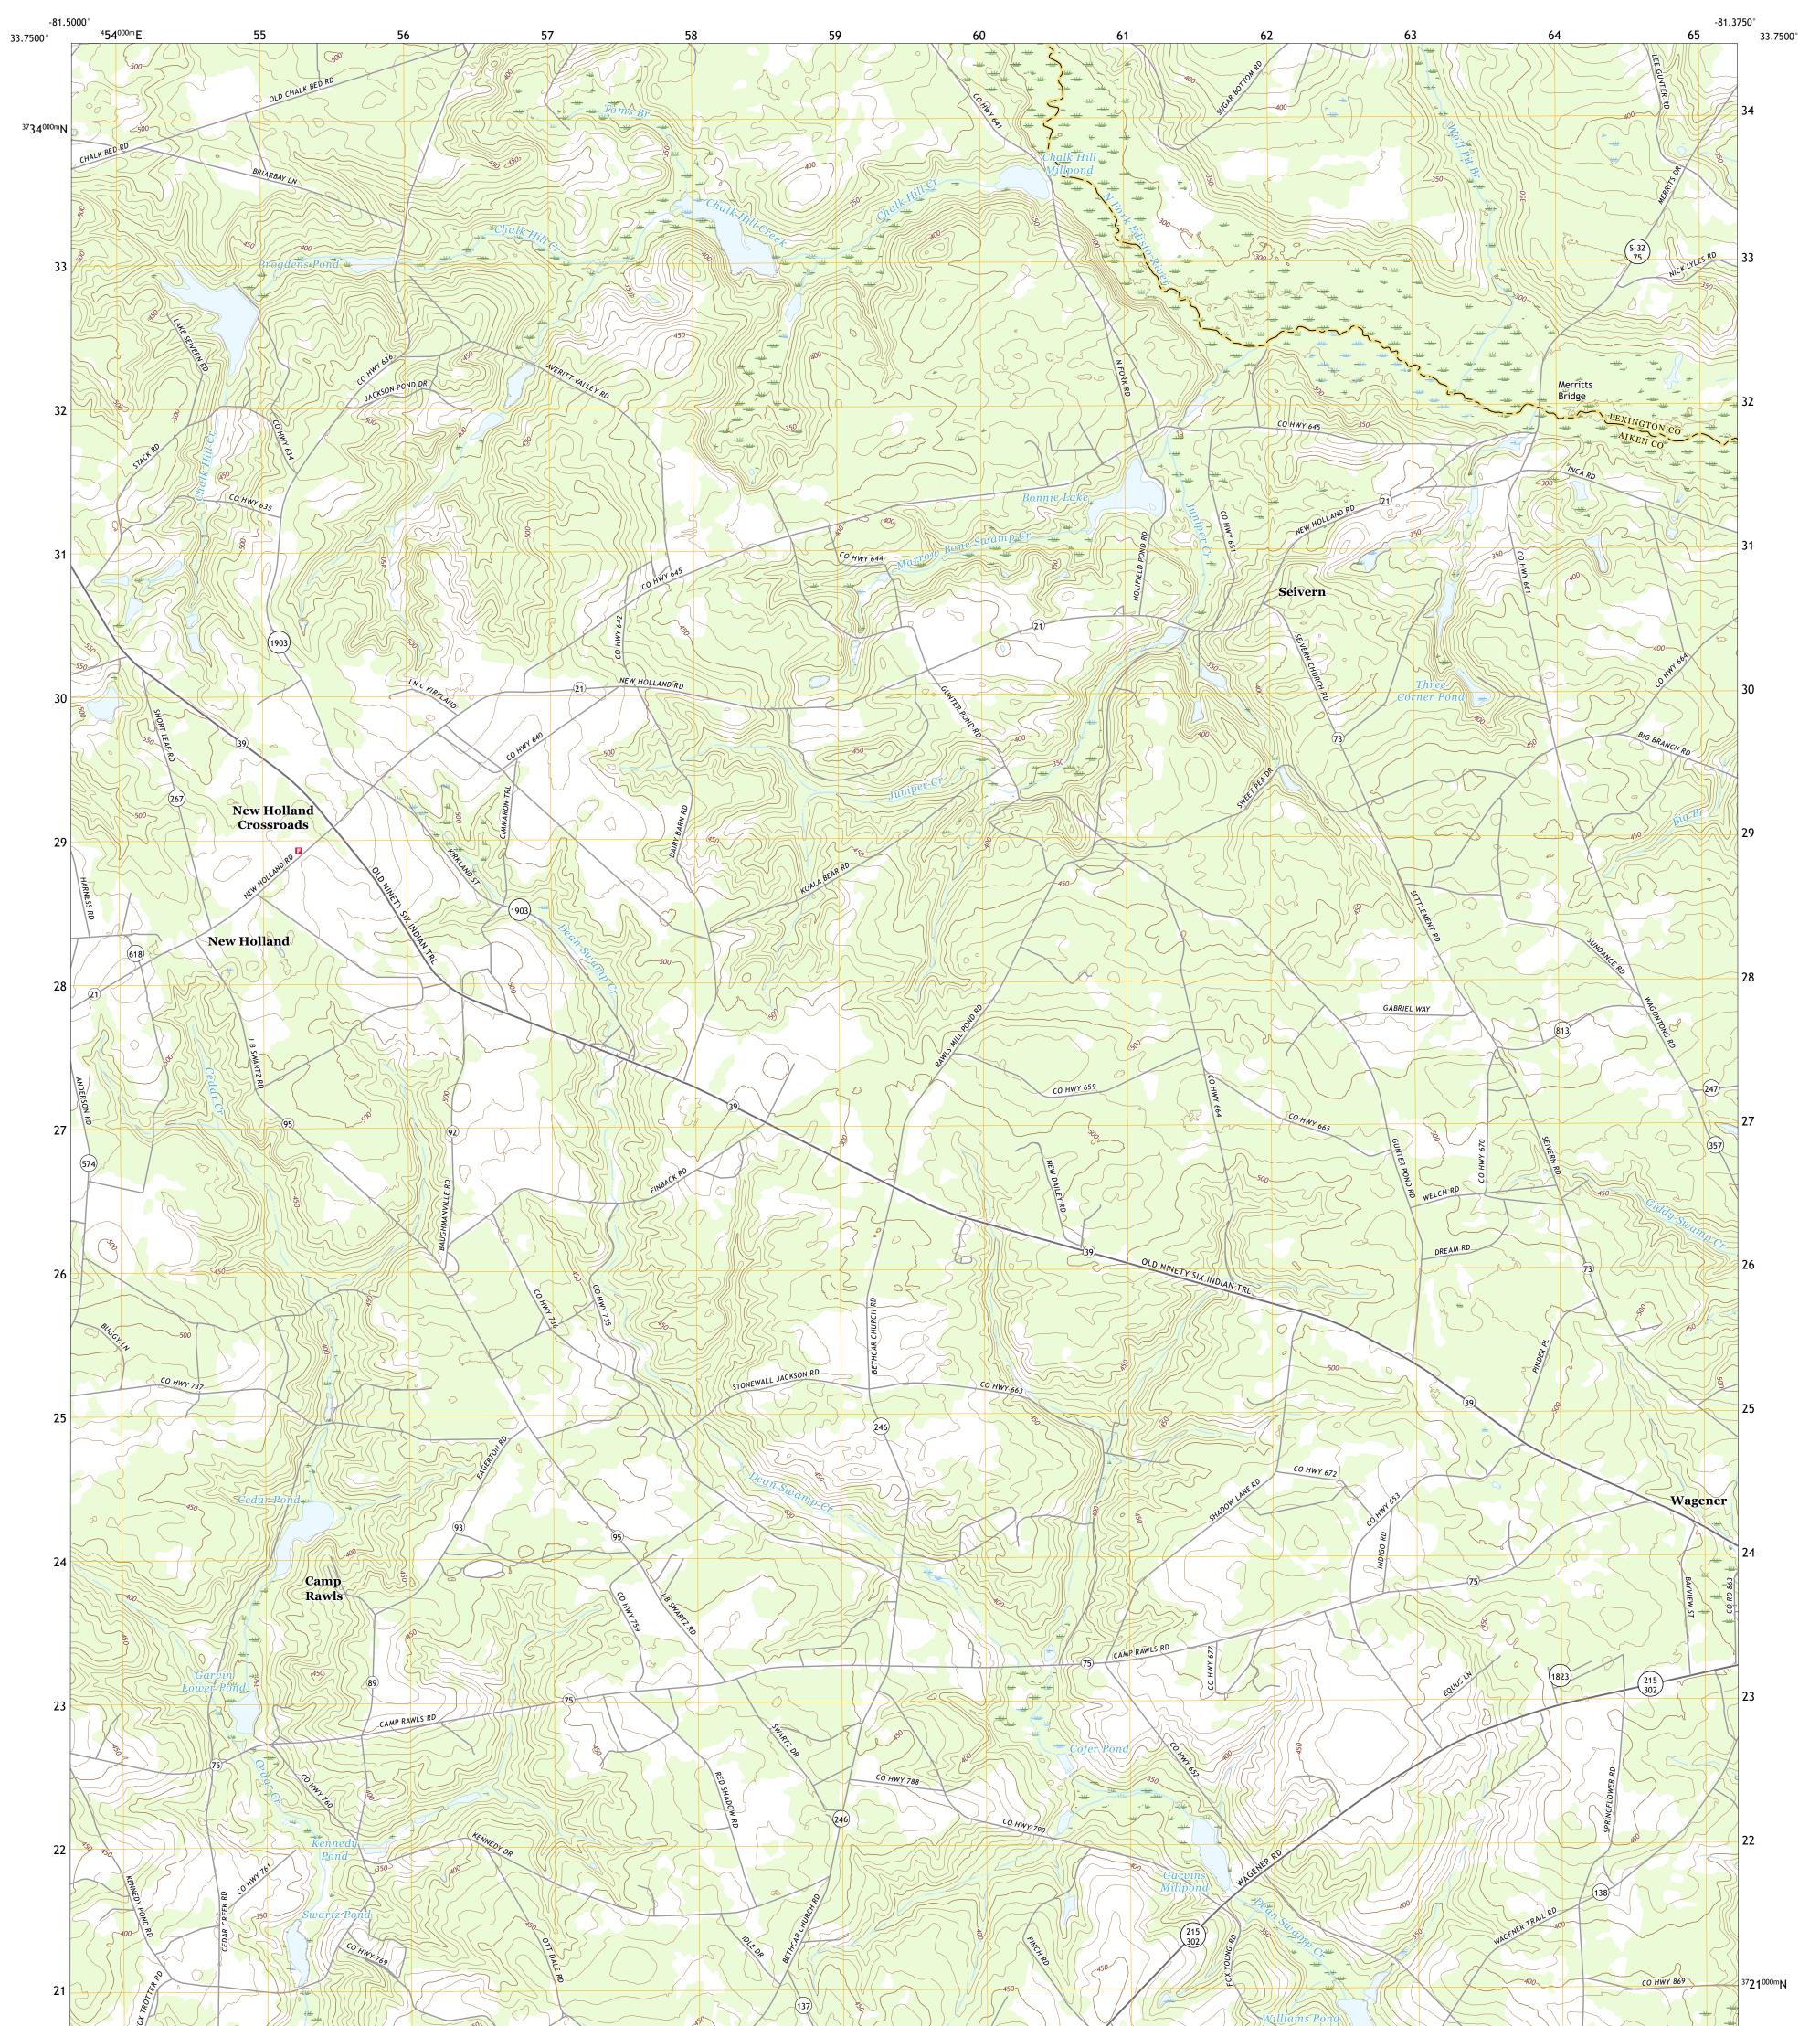

## U.S. DEPARTMENT OF THE INTERIOR U.S. GEOLOGICAL SURVEY

SEIVERN QUADRANGLE SOUTH CAROLINA 7.5-MINUTE SERIES

Produced by the United States Geological Survey North American Datum of 1983 (NAD83) World Geodetic System of 1984 (WGS84). Projection and 1 000-meter grid:Universal Transverse Mercator, Zone 175 This map is not a legal document. Boundaries may be generalized for this map scale. Private lands within government reservations may not be shown. Obtain permission before entering private lands.

Imagery.... Roads..... Names..... Hydrography..... Contours.... Boundaries... ..FWS National Wetlands 1989 Wetlands... Inventory

NSN. 7643016392514 NGA REF NO. USGSX24K40478

\_\_\_\_

State Route