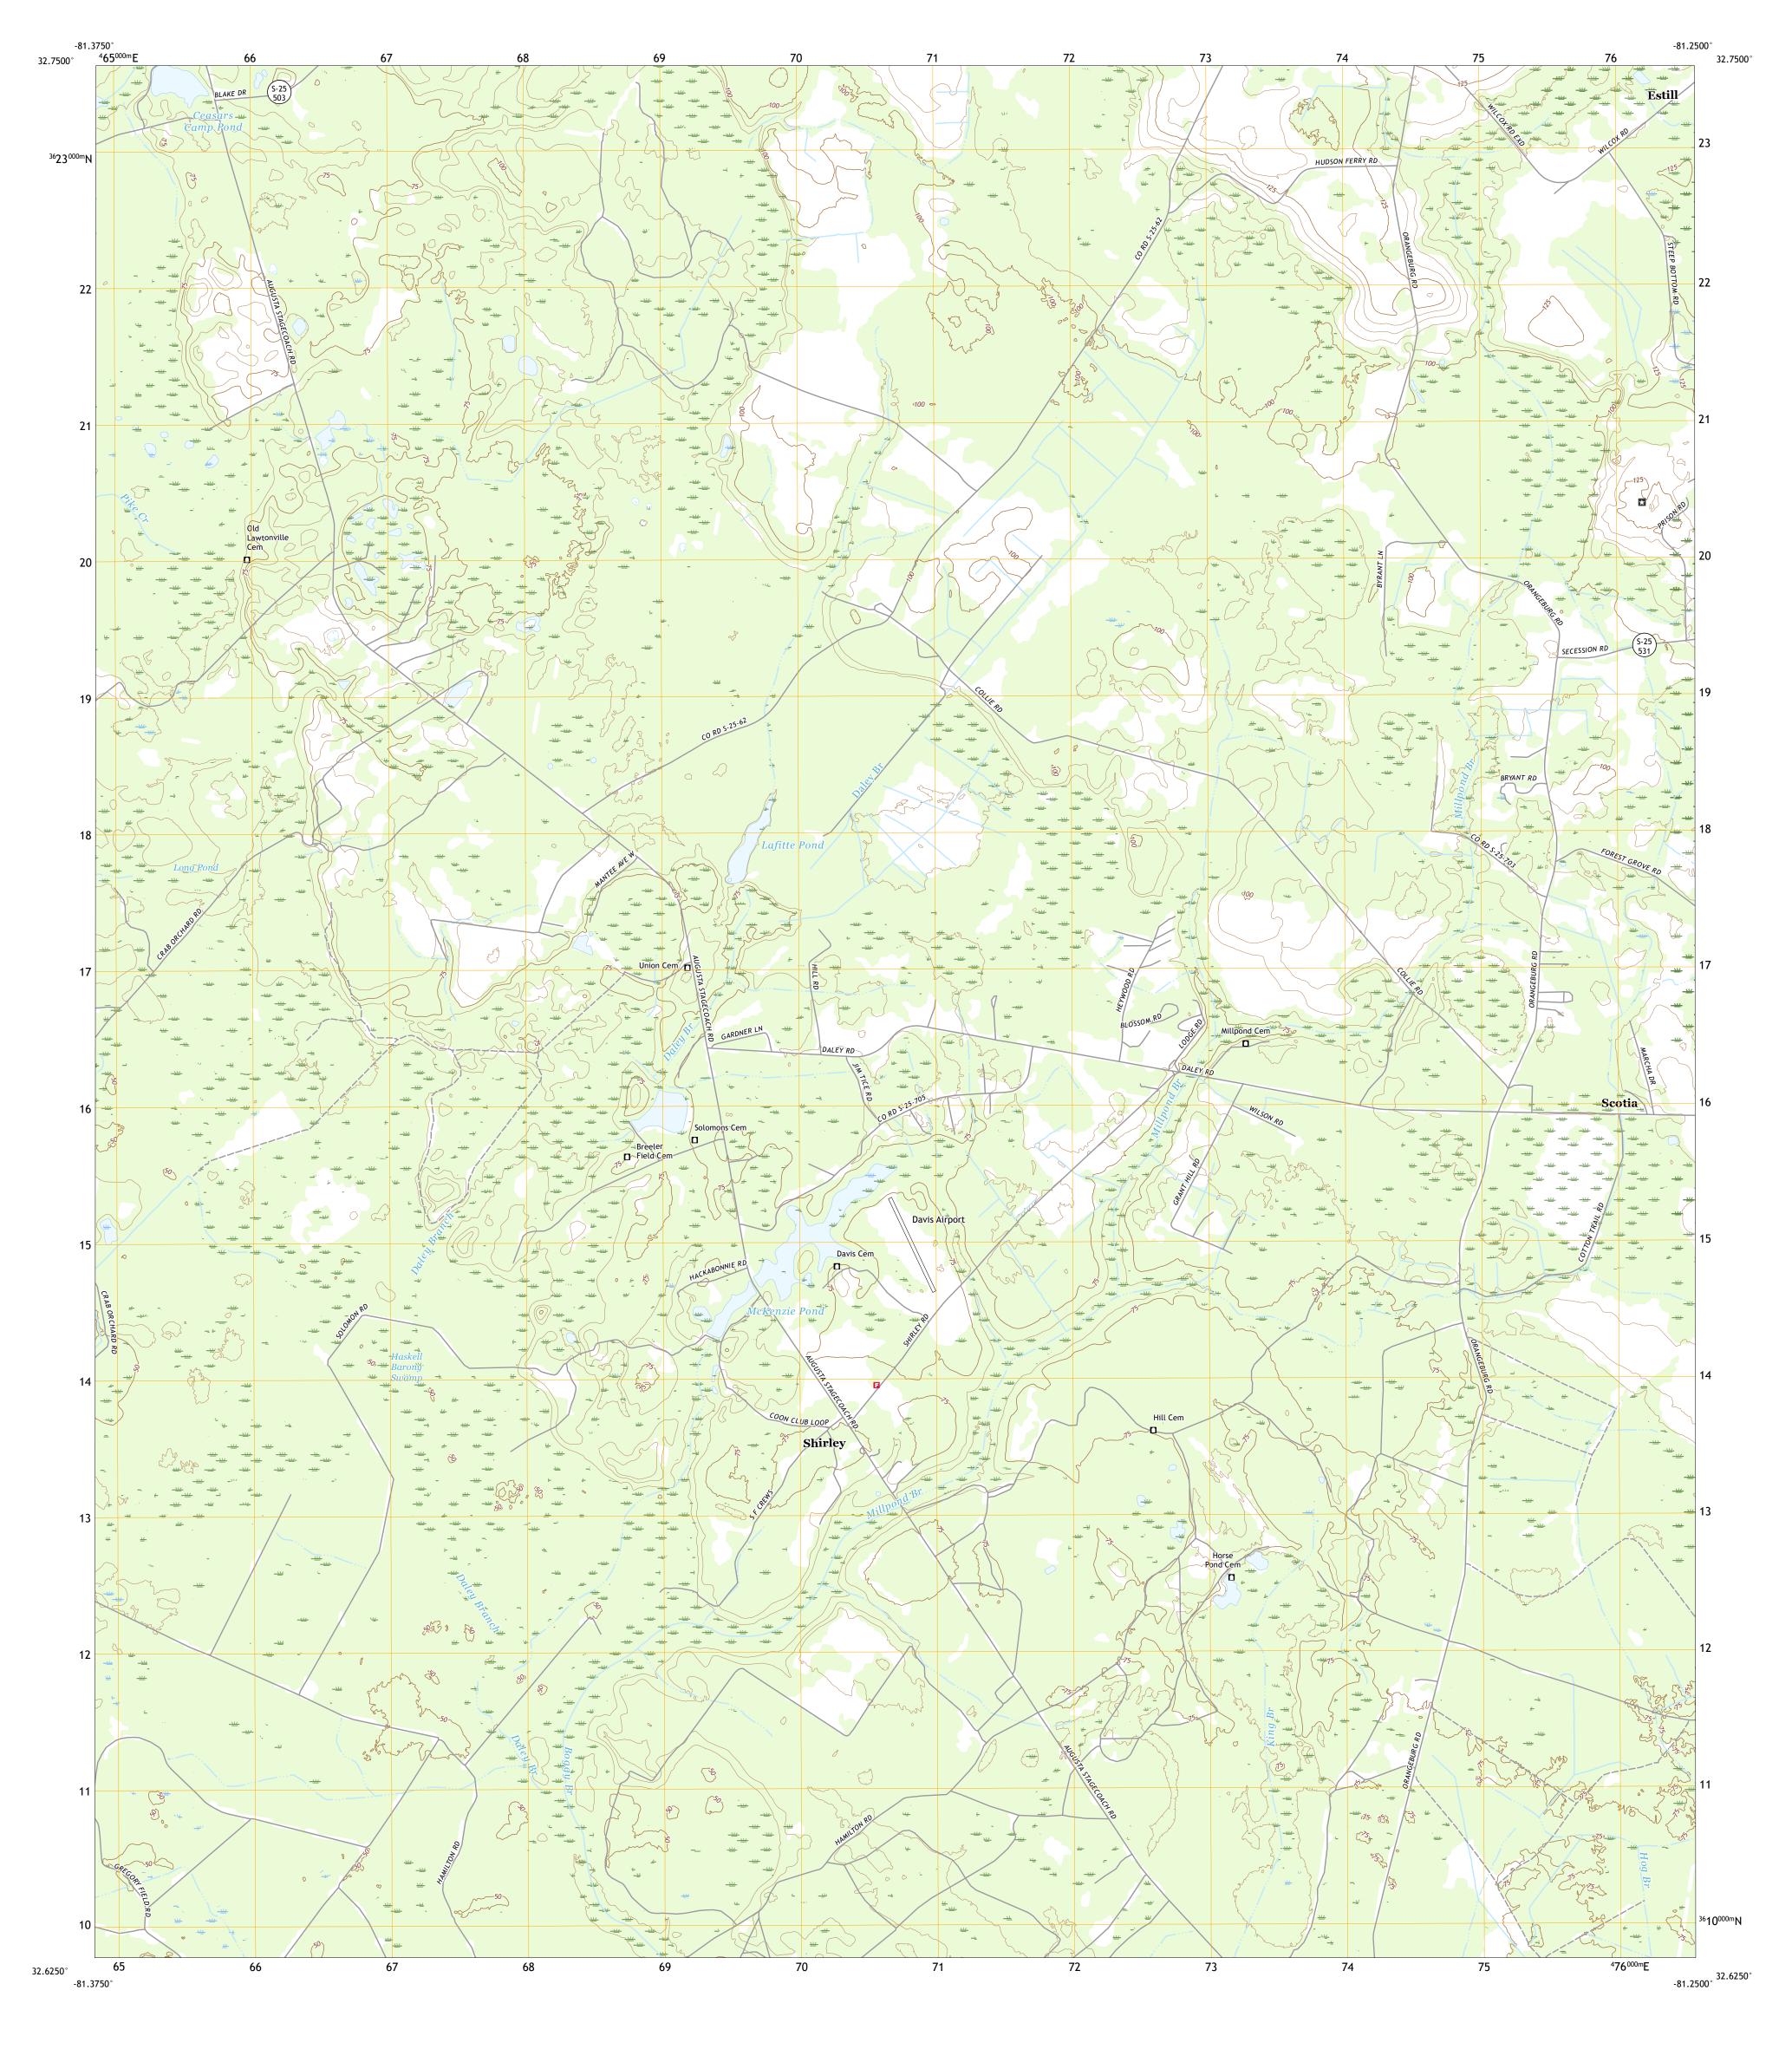

..FWS National Wetlands Inventory 1981 - 2006

Produced by the United States Geological Survey

North American Datum of 1983 (NAD83) World Geodetic System of 1984 (WGS84). Projection and 1 000-meter grid:Universal Transverse Mercator, Zone 17S

Wetlands....

Grid Zone Designation 17S

CONTOUR INTERVAL 5 FEET NORTH AMERICAN VERTICAL DATUM OF 1988

This map was produced to conform with the National Geospatial Program US Topo Product Standard, 2011. A metadata file associated with this product is draft version 0.6.18