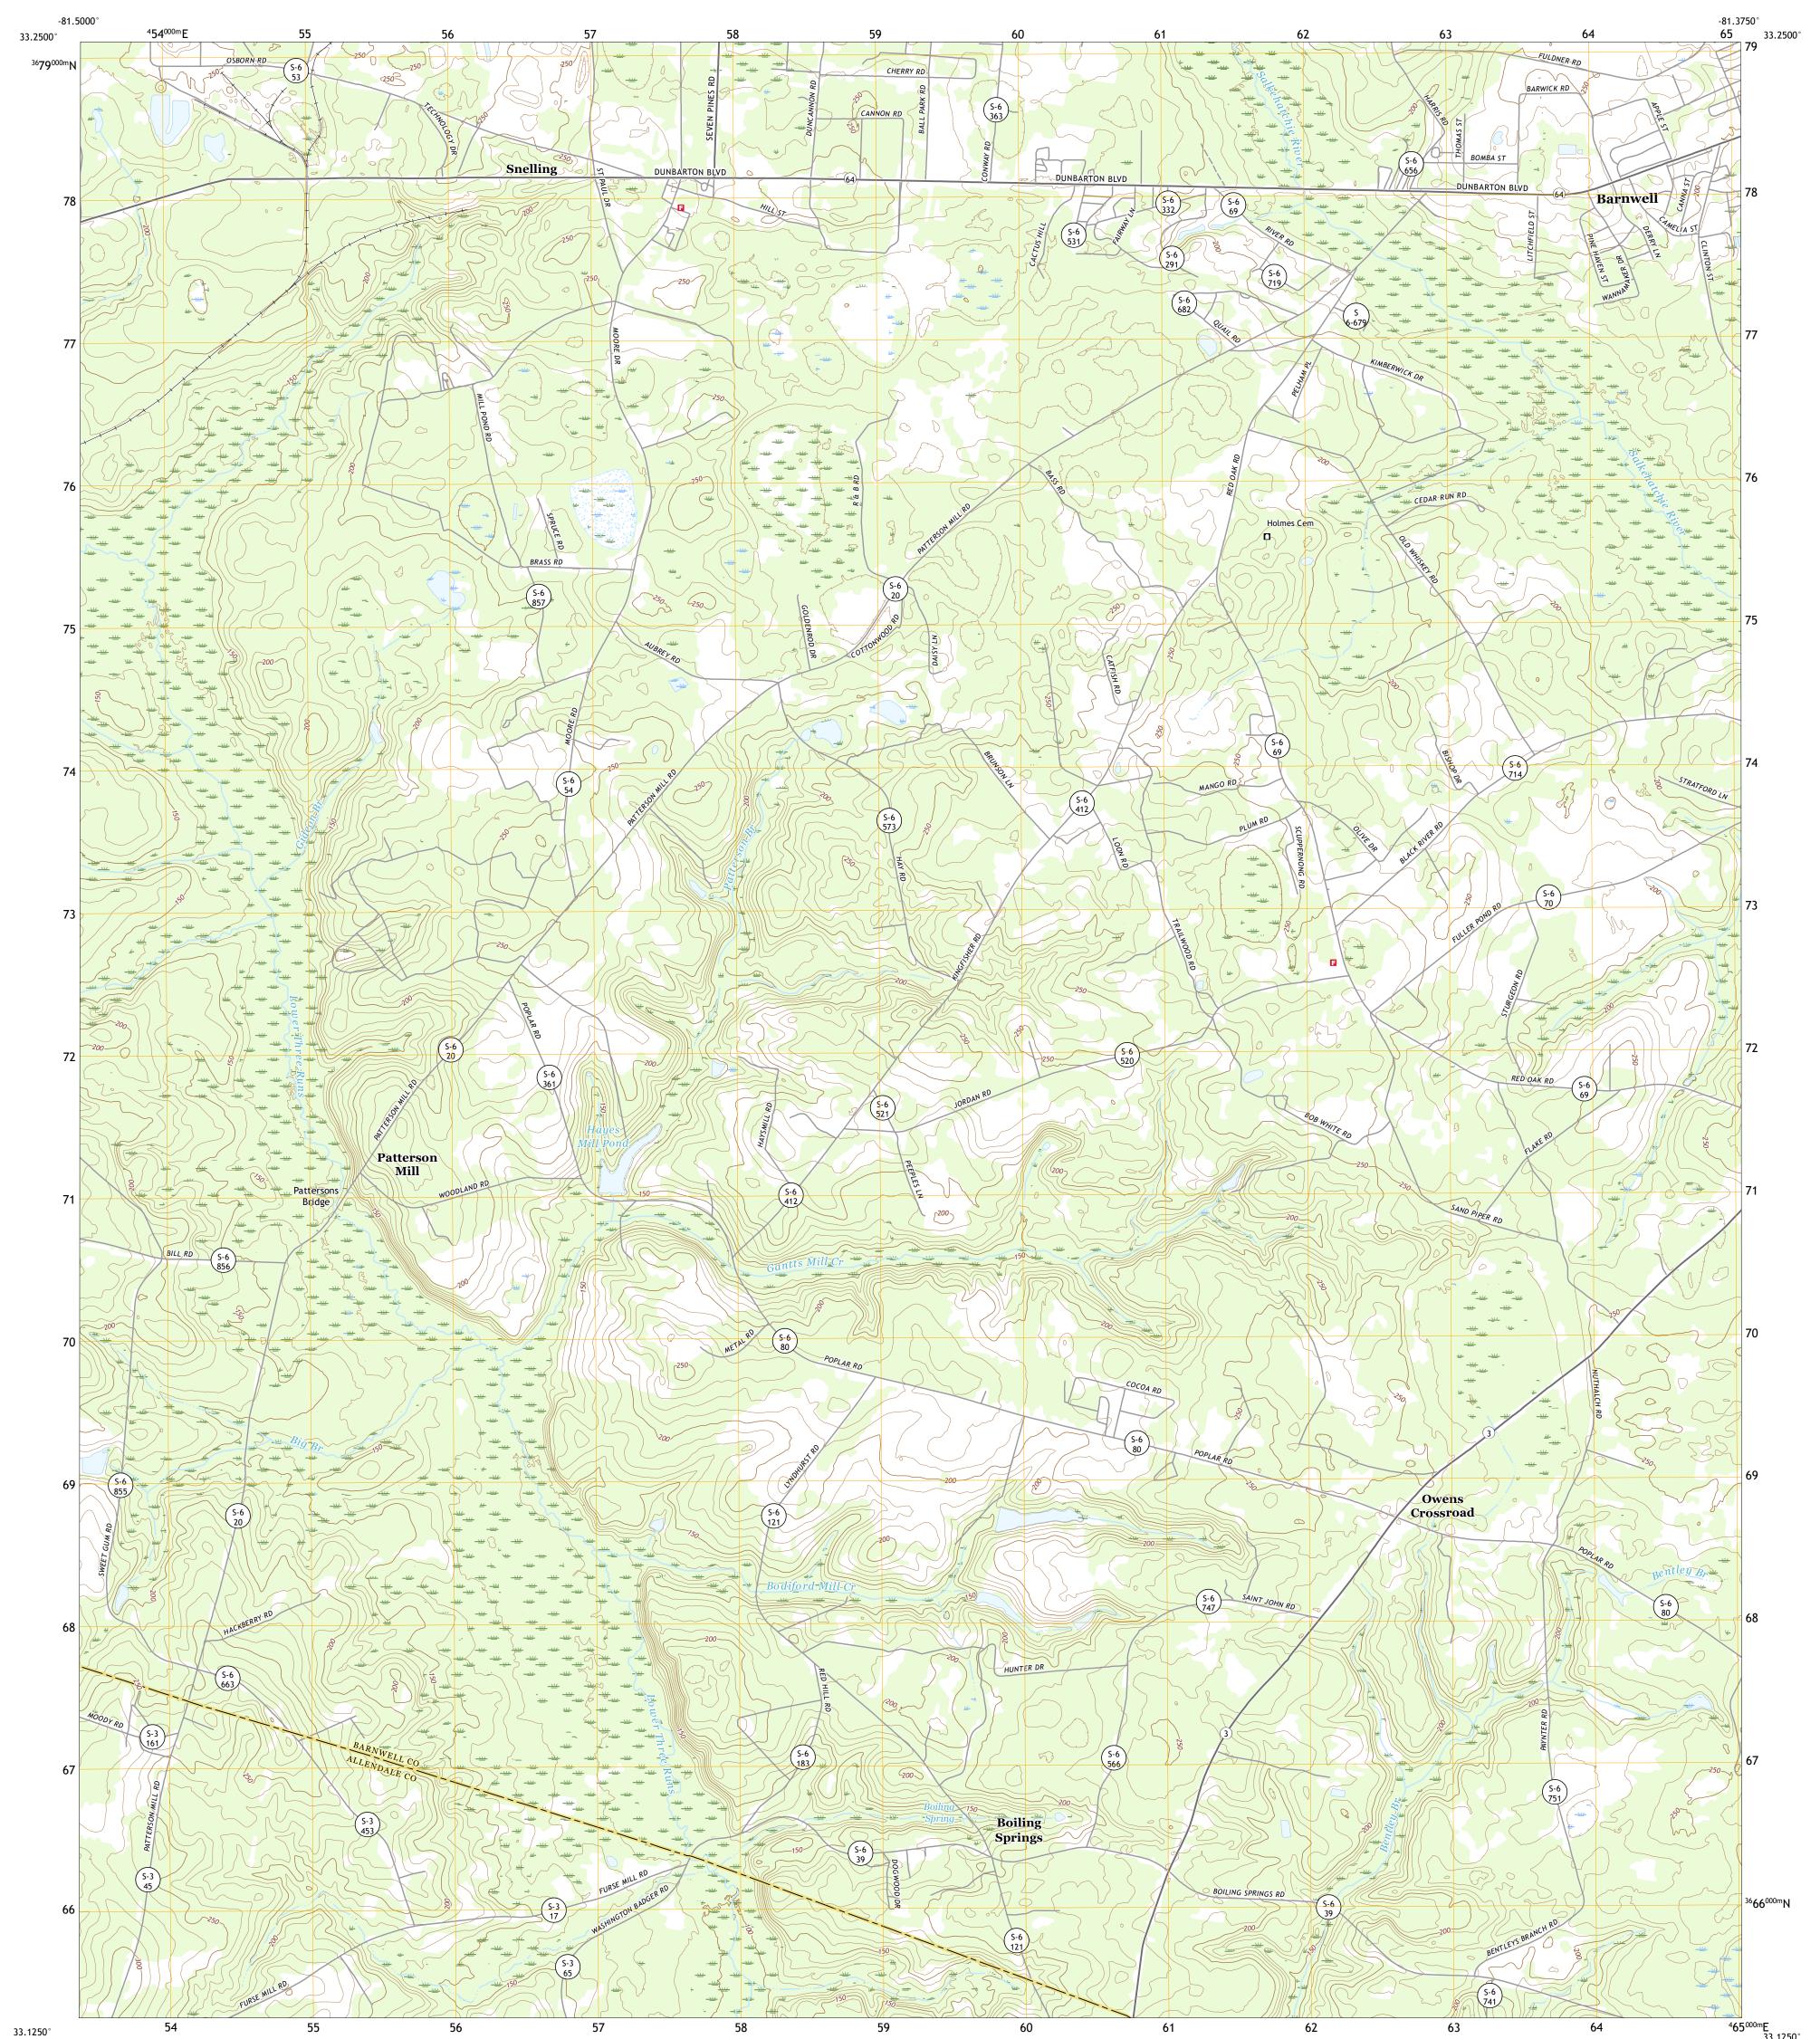

## U.S. DEPARTMENT OF THE INTERIOR U.S. GEOLOGICAL SURVEY

Produced by the United States Geological Survey North American Datum of 1983 (NAD83) World Geodetic System of 1984 (WGS84). Projection and 1 000-meter grid:Universal Transverse Mercator, Zone 175 This map is not a legal document. Boundaries may be generalized for this map scale. Private lands within government reservations may not be shown. Obtain permission before entering private lands.

.....NAIP, September 2017 - December 2017 U.S. Census Bureau, 2017 .....GNIS, 1980 - 2020 ......National Hydrography Dataset, 2005 - 2018 .....National Elevation Dataset, 2017 .....Aultiple sources; see metadata file 2018 - 2019 Imagery.... Roads..... Names..... Hydrography..... Contours.. Boundaries... ..FWS National Wetlands Inventory 1981 - 1991 Wetlands...