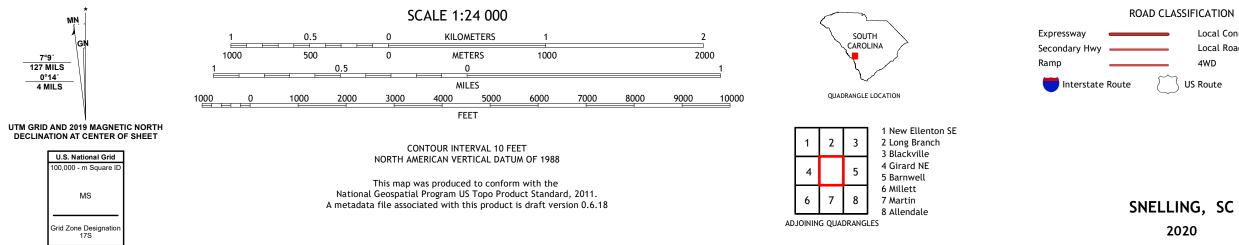

## U.S. DEPARTMENT OF THE INTERIOR U.S. GEOLOGICAL SURVEY

Produced by the United States Geological Survey North American Datum of 1983 (NAD83) World Geodetic System of 1984 (WGS84). Projection and 1 000-meter grid:Universal Transverse Mercator, Zone 175 This map is not a legal document. Boundaries may be generalized for this map scale. Private lands within government reservations may not be shown. Obtain permission before entering private lands.

2020