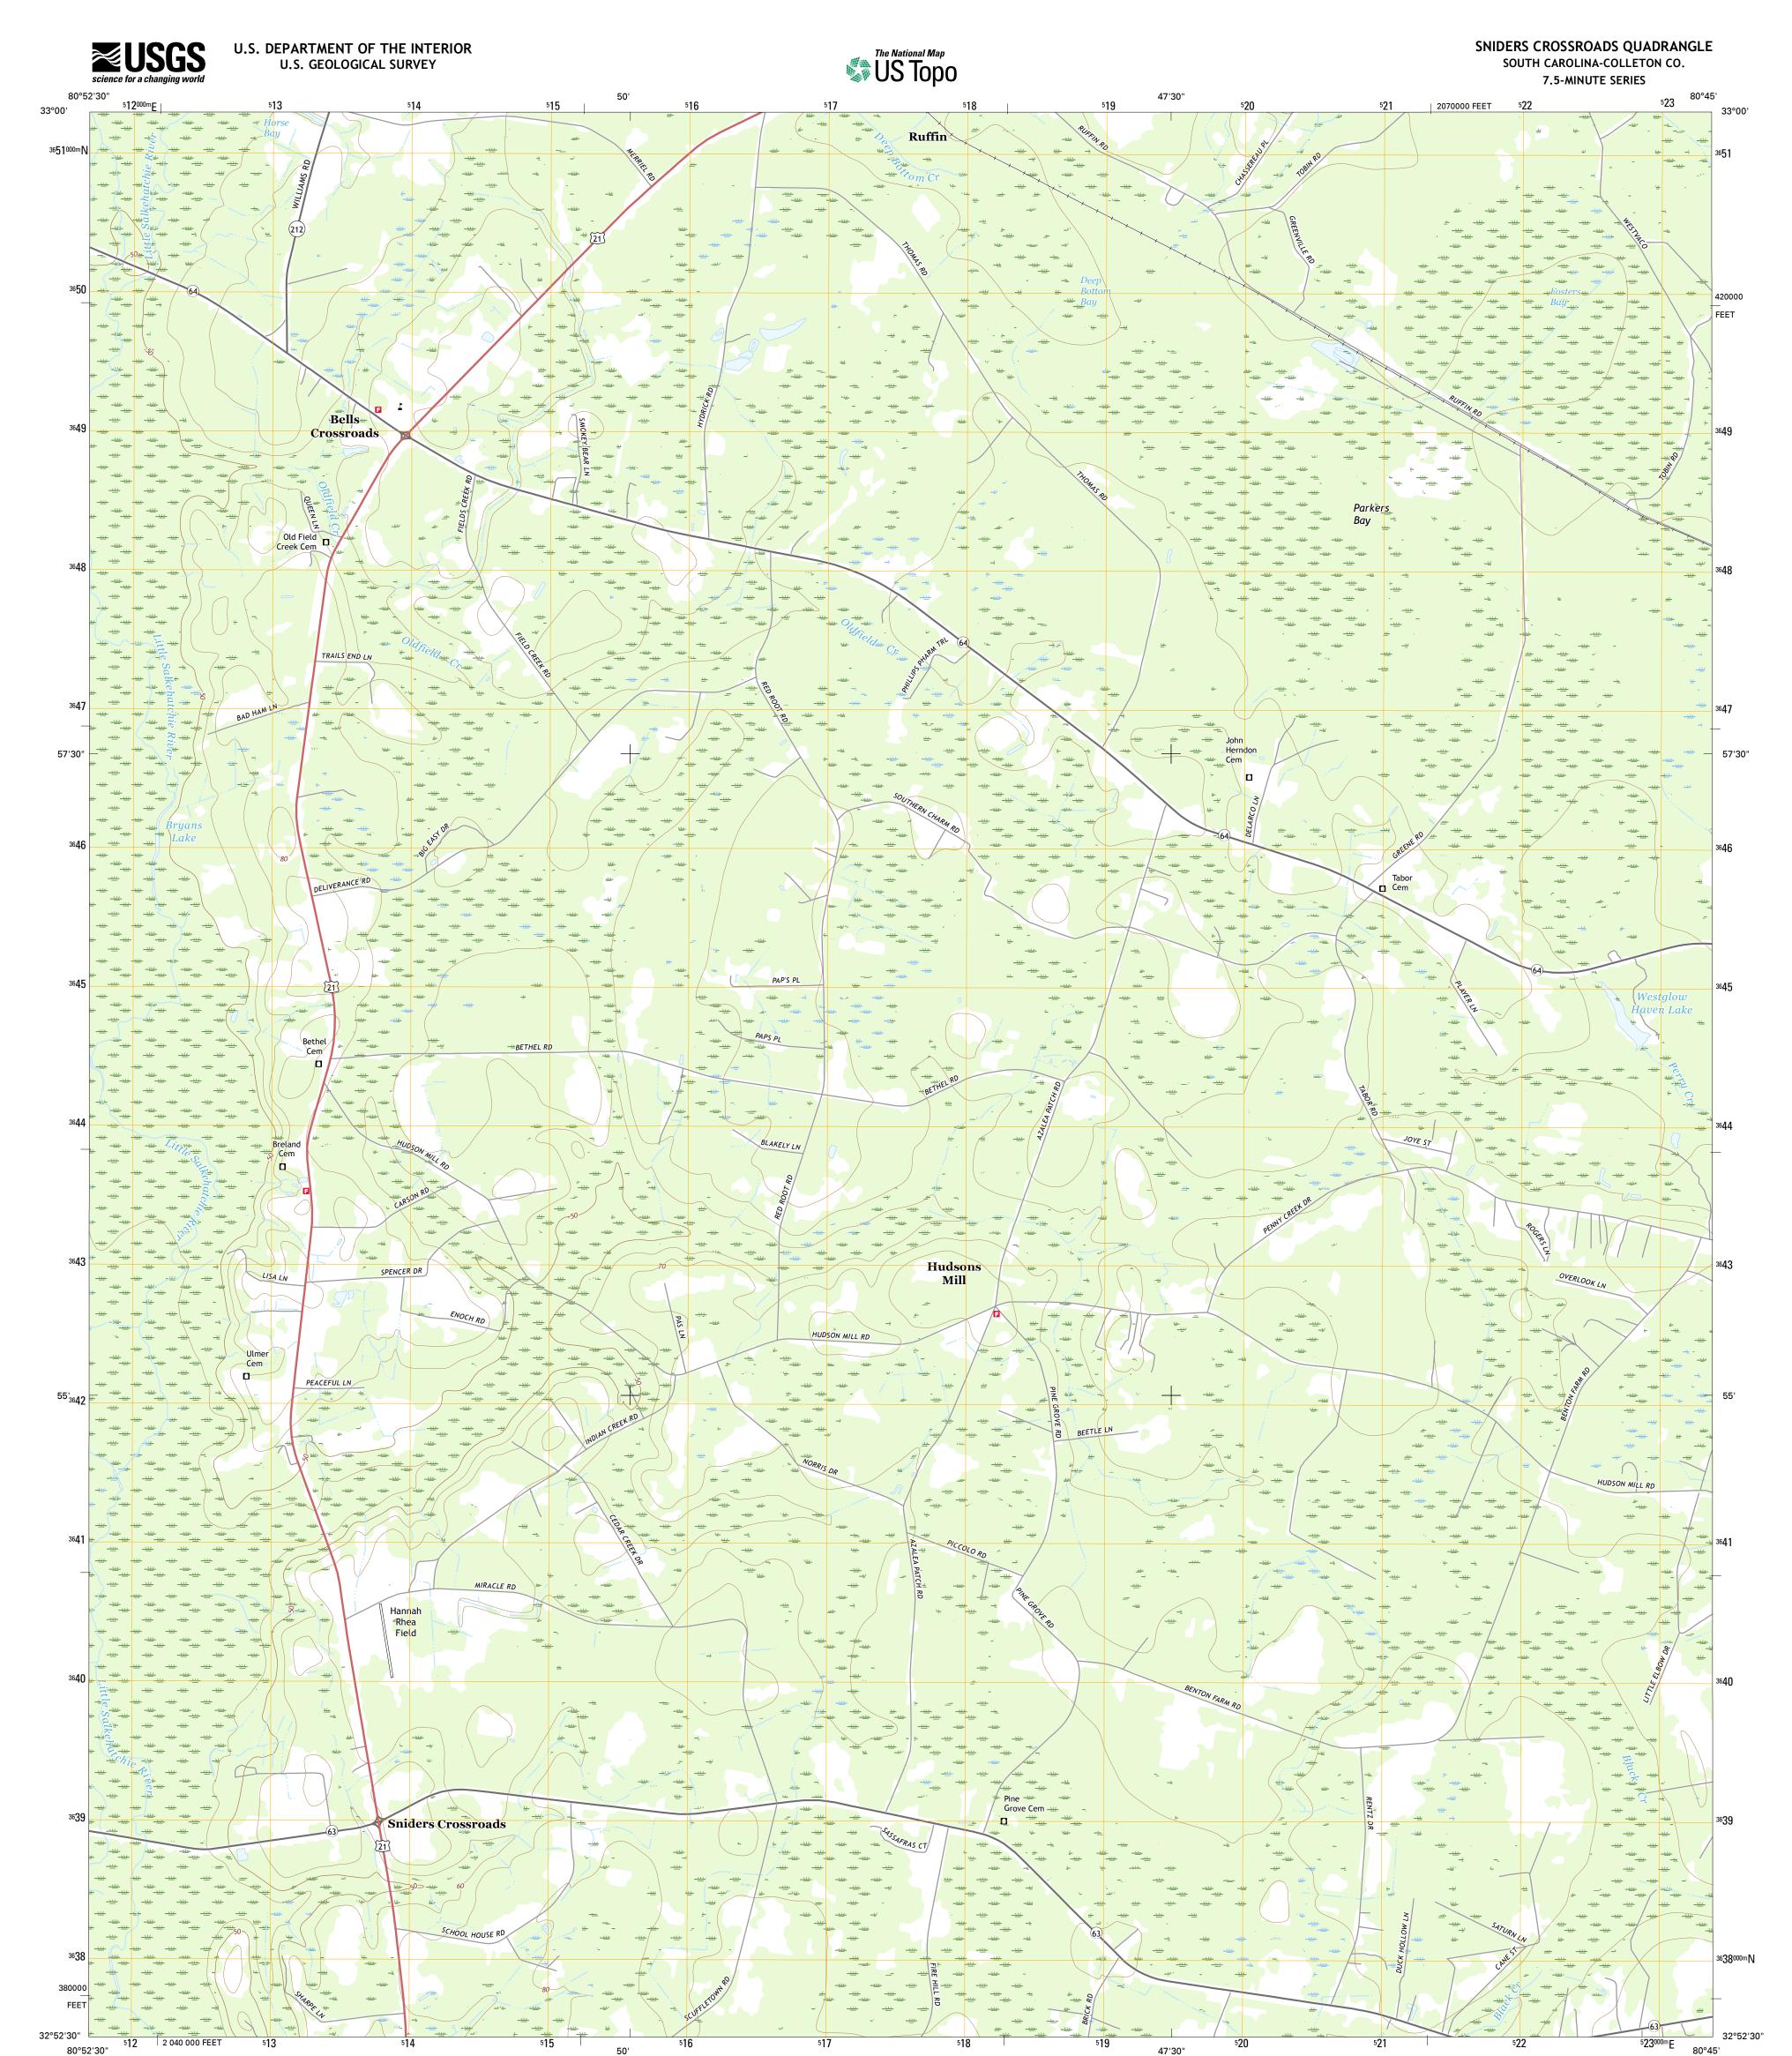

Produced by the United States Geological Survey North American Datum of 1983 (NAD83) World Geodetic System of 1984 (WGS84). Projection and 1 000-meter grid: Universal Transverse Mercator, Zone 17S 10 000-foot ticks: South Carolina Coordinate System of 1983

This map is not a legal document. Boundaries may be generalized for this map scale. Private lands within government reservations may not be shown. Obtain permission before entering private lands.

|   | mageryNAI                                | P, July     | 2015 |
|---|------------------------------------------|-------------|------|
|   | Roads U.S. Census Burea                  | u, 2015 -   | 2016 |
| 1 | Names                                    | GNIS,       | 2016 |
| ł | HydrographyNational Hydrography          | Dataset,    | 2015 |
| ( | ContoursNational Elevation               | Dataset,    | 2011 |
| I | BoundariesMultiple sources; see metadata | file 1972 - | 2016 |
|   |                                          |             |      |

Wetlands......FWS National Wetlands Inventory 1977 - 2014

Local Connector \_\_\_\_\_

\_\_\_\_\_

State Route

Local Road

4WD

US Route

2017