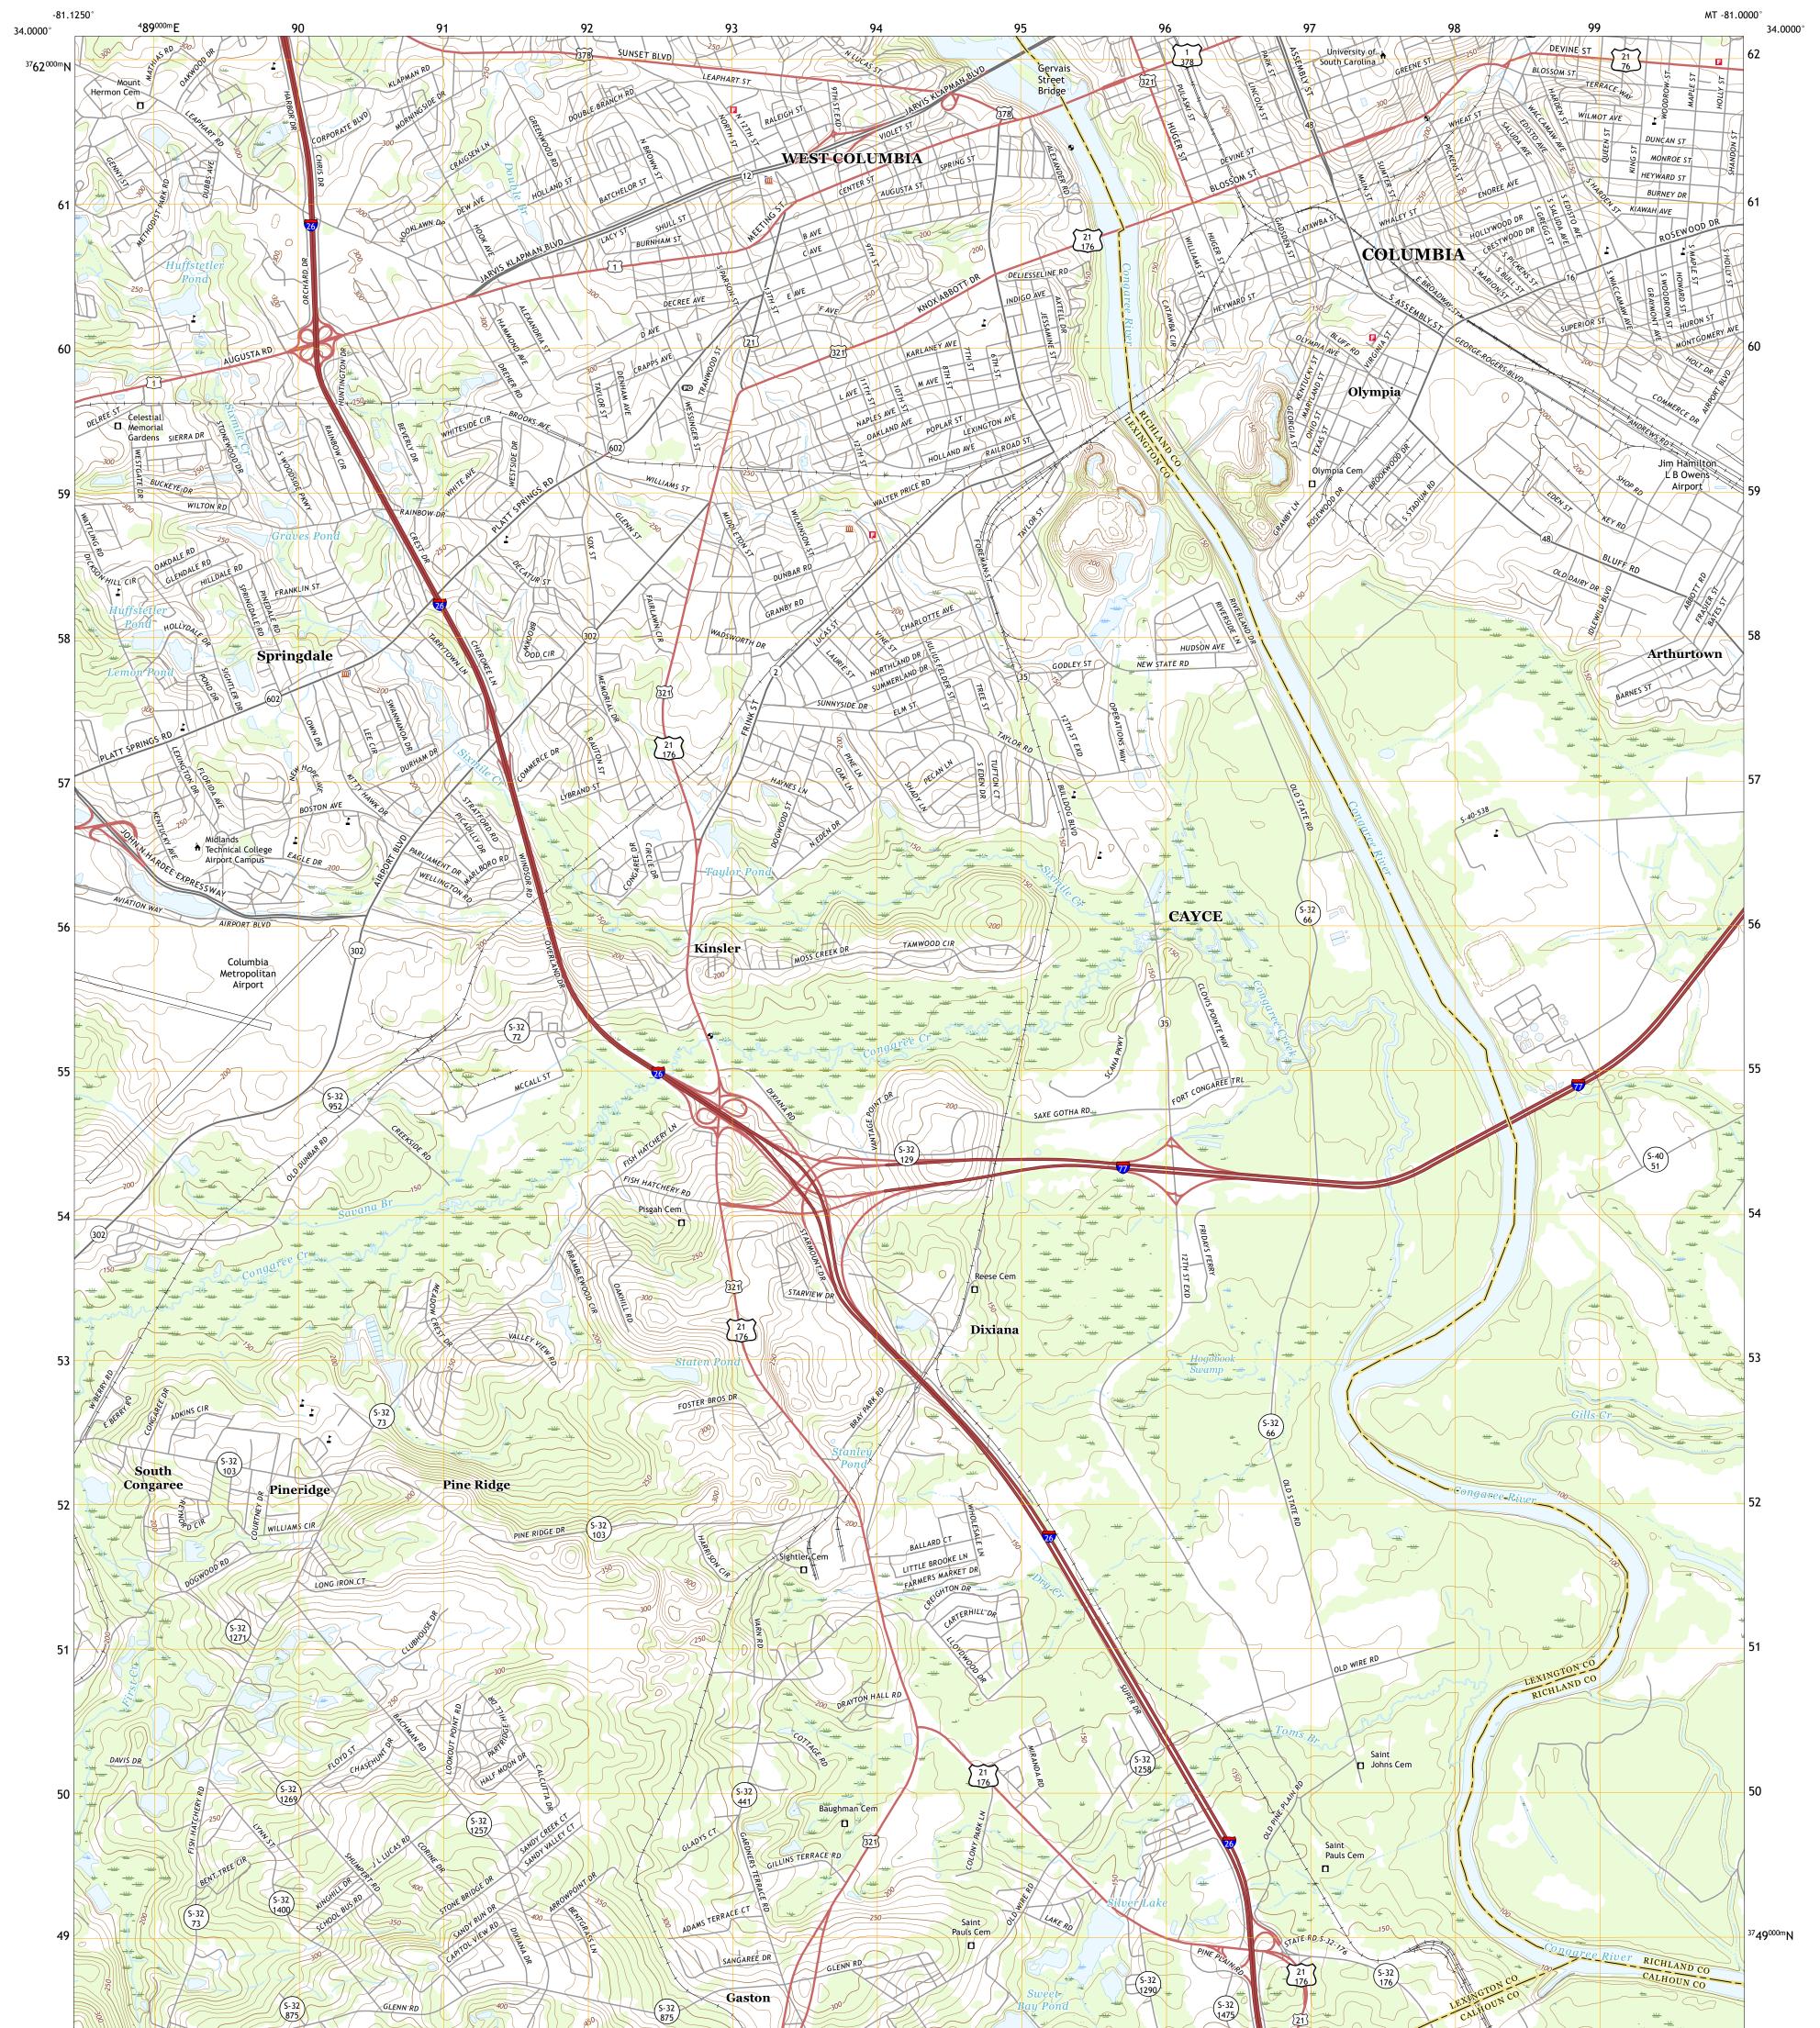

Science for a changing world U.S. DEPARTMENT OF THE INTERIOR

U.S. GEOLOGICAL SURVEY

SOUTHWEST COLUMBIA QUADRANGLE SOUTH CAROLINA 7.5-MINUTE SERIES

Produced by the United States Geological Survey North American Datum of 1983 (NAD83) World Geodetic System of 1984 (WGS84). Projection and 1 000-meter grid:Universal Transverse Mercator, Zone 175 This map is not a legal document. Boundaries may be generalized for this map scale. Private lands within government reservations may not be shown. Obtain permission before entering private lands.

Imagery.... Roads..... Names.... Hydrography..... Contours.. Boundaries... ..FWS National Wetlands Inventory 1985 - 1989 Wetlands...

NSN. 7643016392532 NGA REF NO. USGSX24K42351