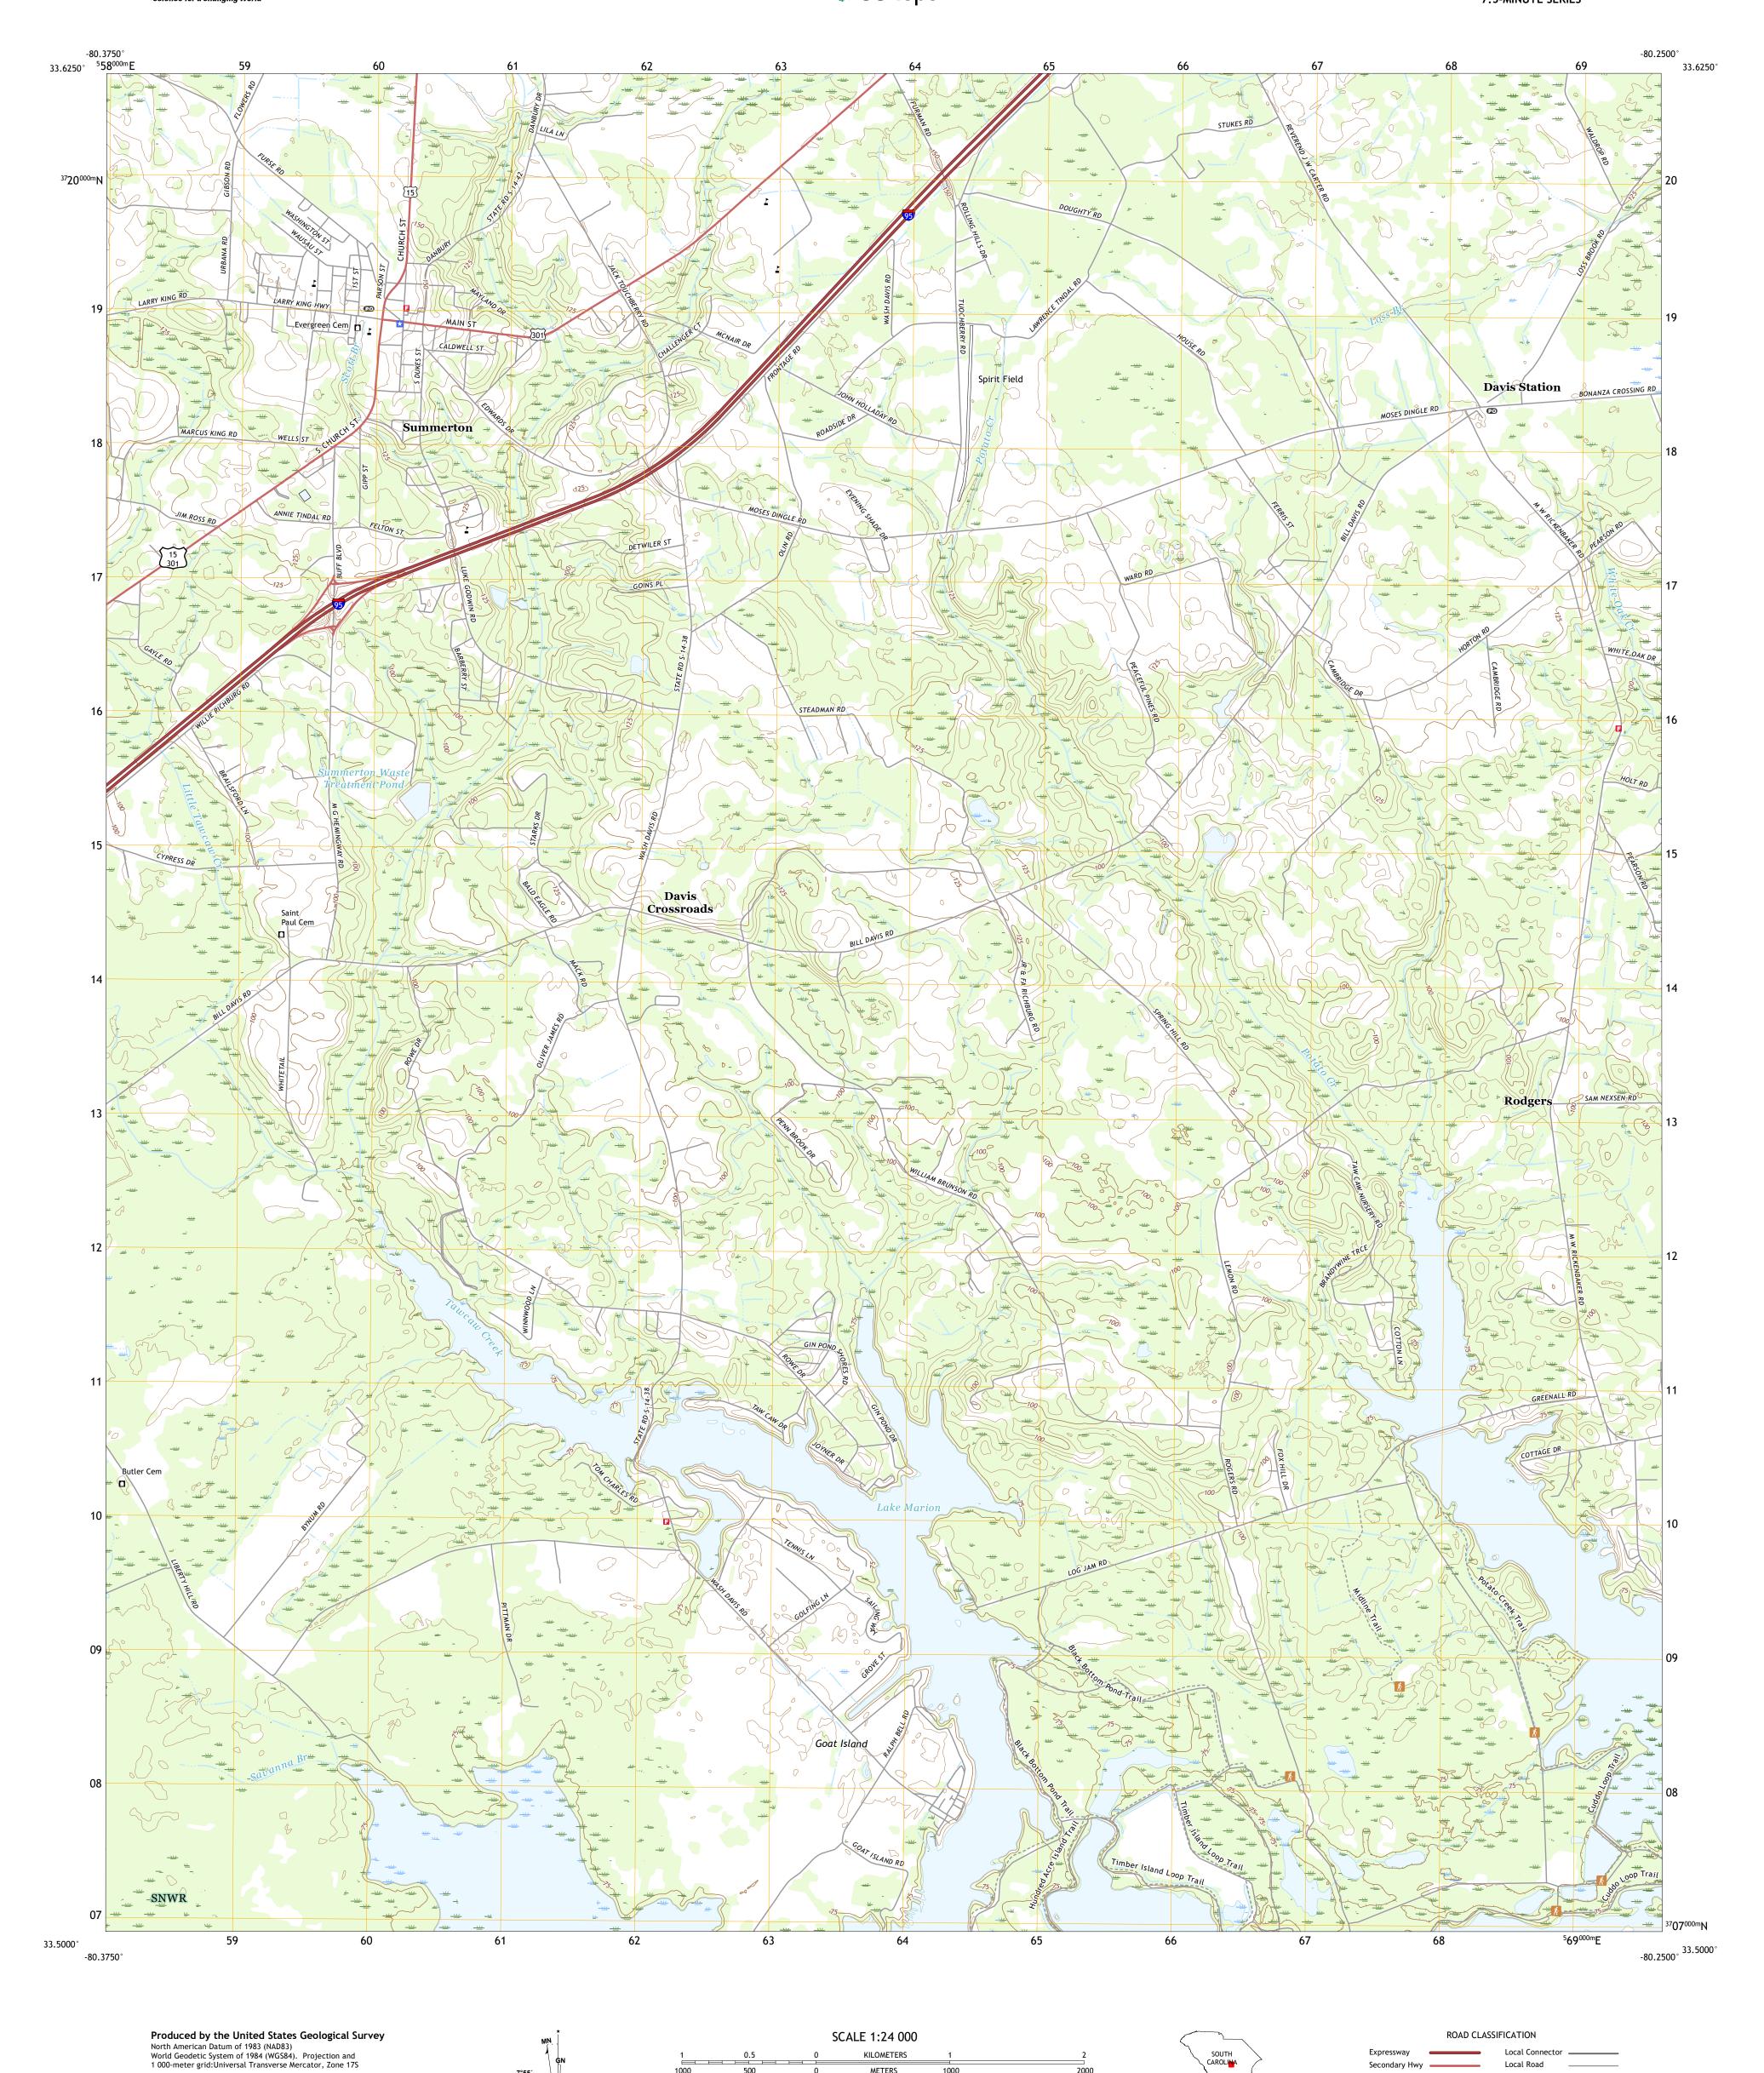

KILOMETERS

METERS

MILES

4000 5000

FEET

CONTOUR INTERVAL 5 FEET NORTH AMERICAN VERTICAL DATUM OF 1988

This map was produced to conform with the National Geospatial Program US Topo Product Standard, 2011. A metadata file associated with this product is draft version 0.6.18

This map is not a legal document. Boundaries may be generalized for this map scale. Private lands within government reservations may not be shown. Obtain permission before

..FWS National Wetlands Inventory 1989 - 1990

UTM GRID AND 2019 MAGNETIC NORTH DECLINATION AT CENTER OF SHEET

U.S. National Grid 100,000 - m Square ID

Grid Zone Designation 17S

entering private lands.

Hydrography..... Contours....

Imagery..... Roads...... Names.....

Boundaries....

Secondary Hwy -

Interstate Route

Ramp

QUADRANGLE LOCATION

ADJOINING QUADRANGLES

2 Paxville

3 Manning

4 Saint Paul 5 Jordan 6 Vance 7 Eutawville 8 Eadytown

Local Connector ————

State Route

Local Road

4WD

US Route