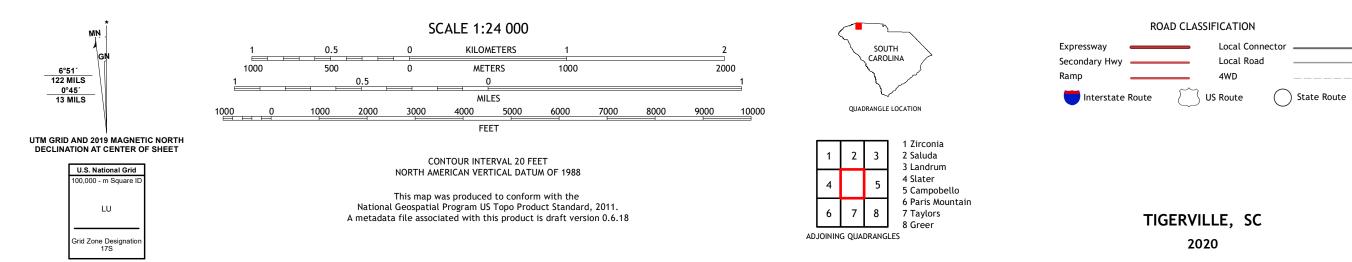

## U.S. DEPARTMENT OF THE INTERIOR U.S. GEOLOGICAL SURVEY

TIGERVILLE QUADRANGLE SOUTH CAROLINA - GREENVILLE COUNTY 7.5-MINUTE SERIES

Produced by the United States Geological Survey North American Datum of 1983 (NAD83) World Geodetic System of 1984 (WGS84). Projection and 1 000-meter grid:Universal Transverse Mercator, Zone 17S This map is not a legal document. Boundaries may be generalized for this map scale. Private lands within government reservations may not be shown. Obtain permission before entering private lands.