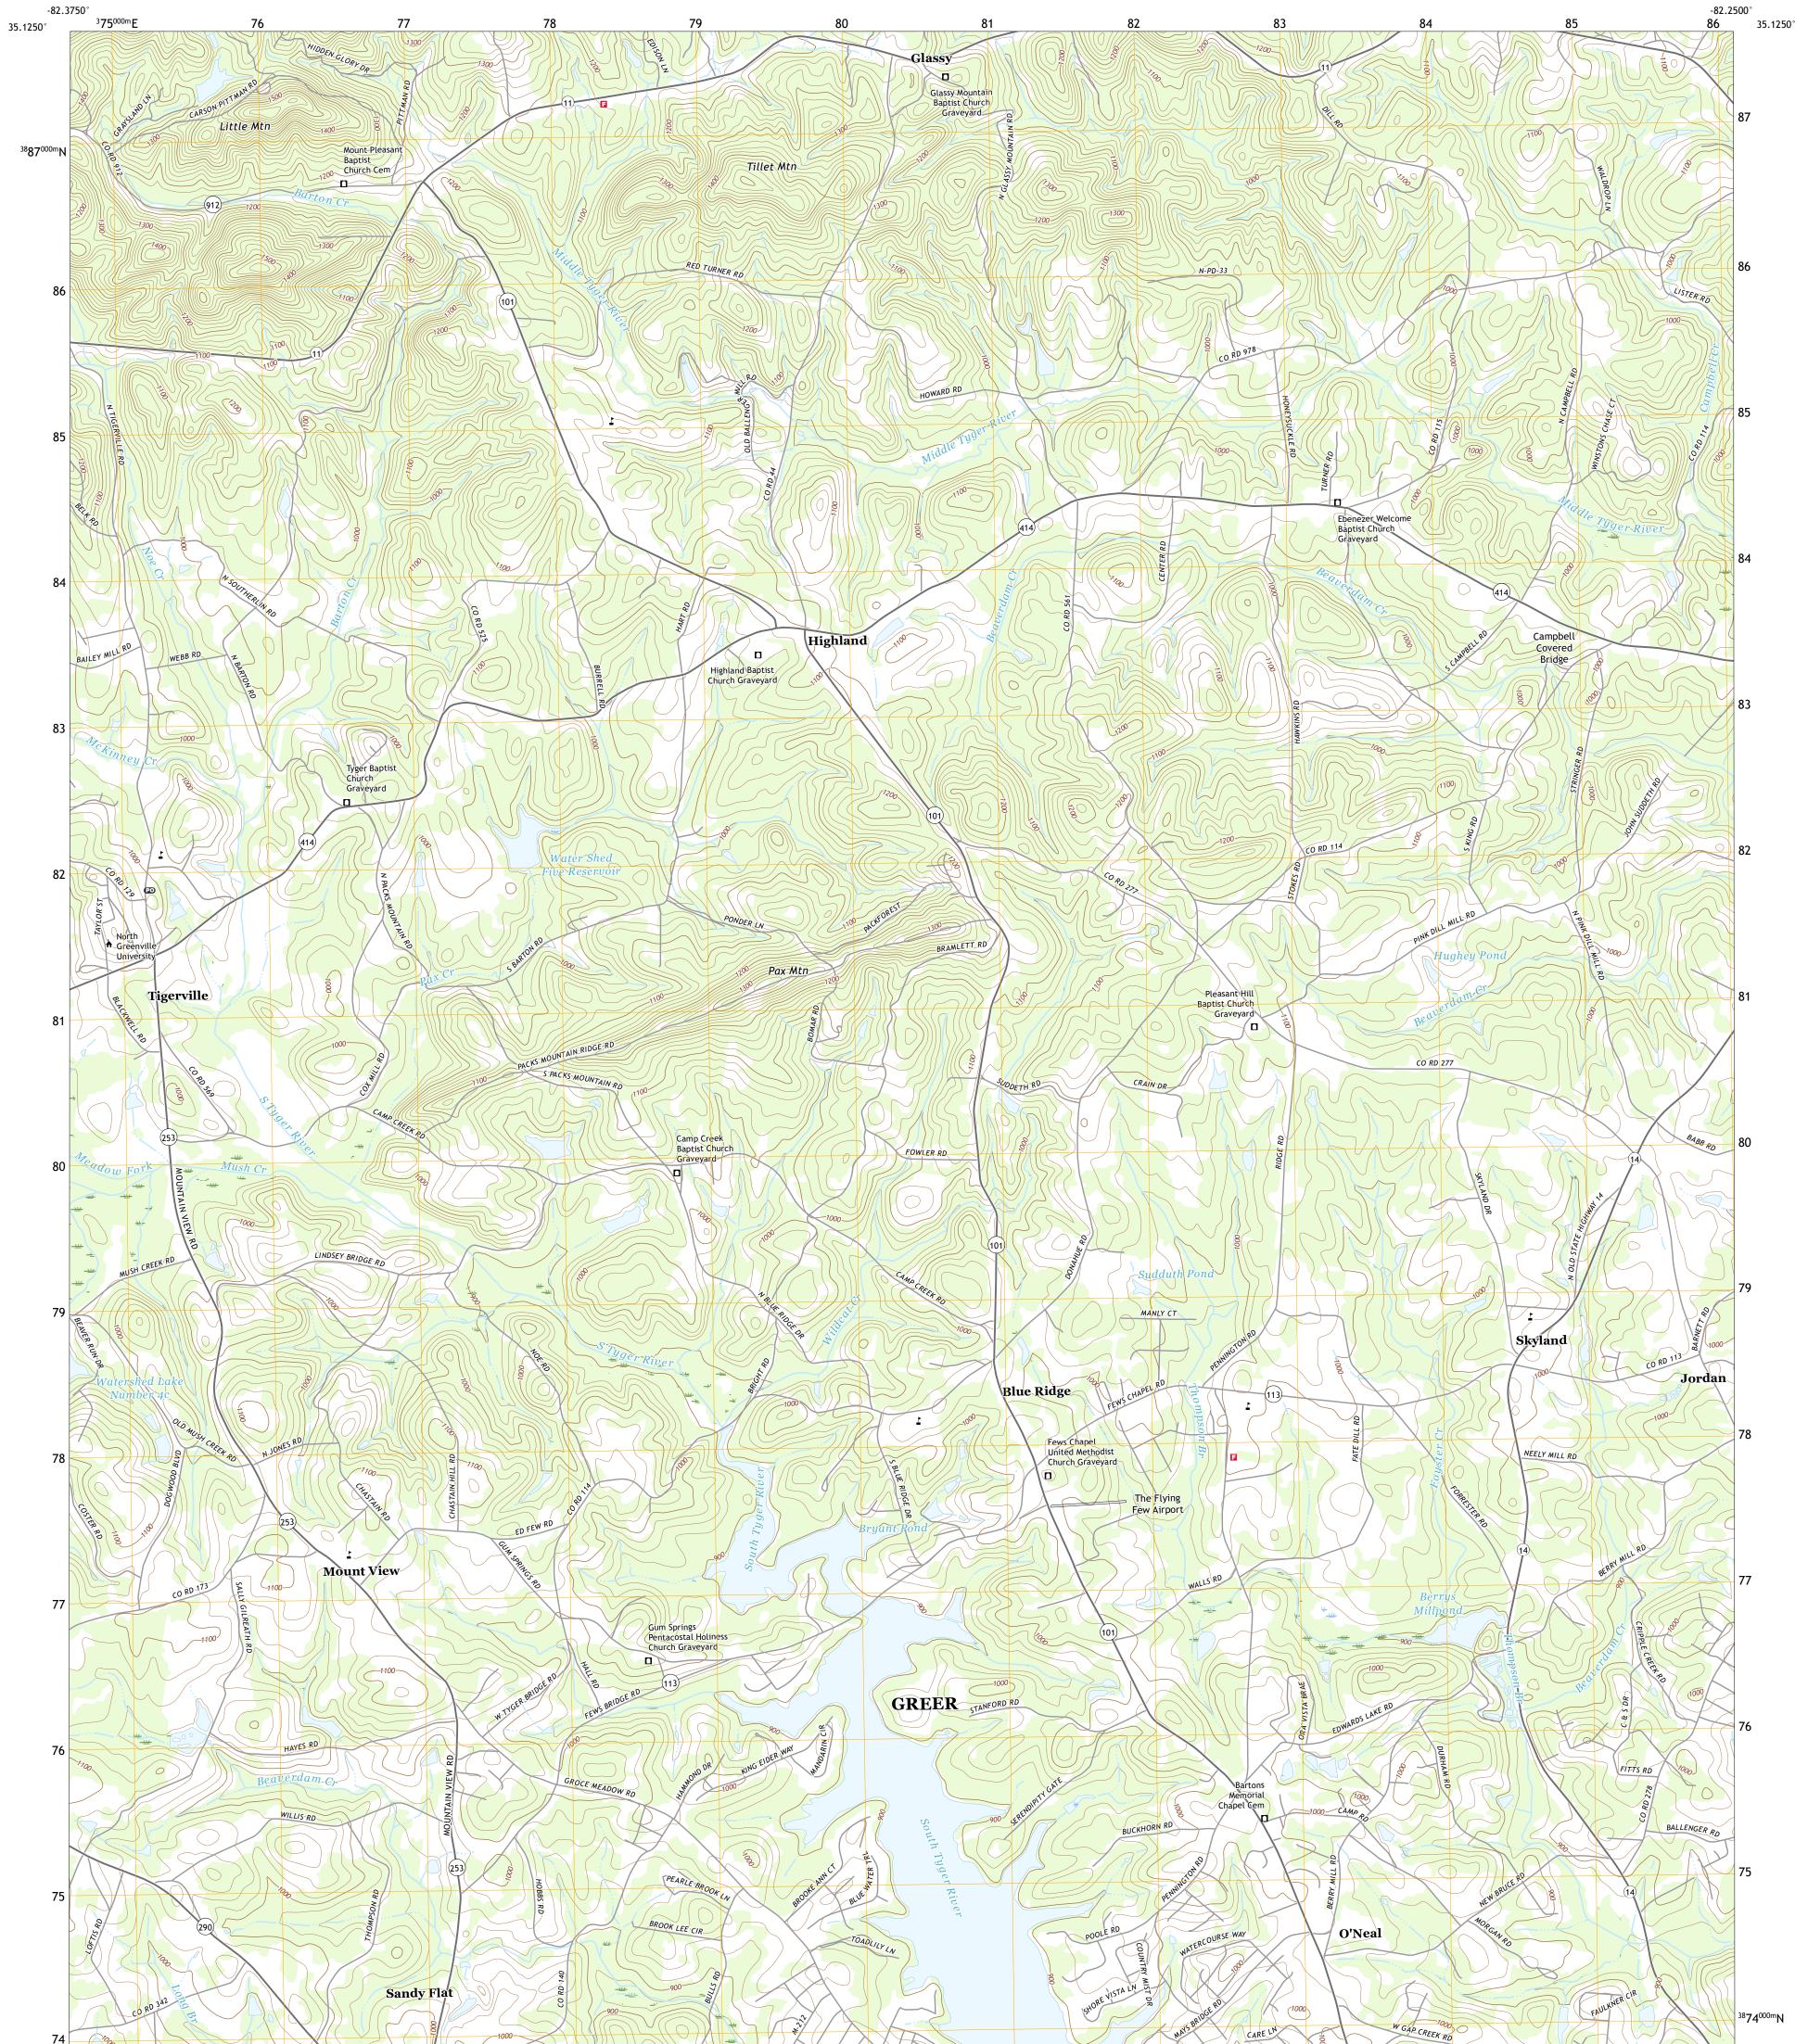

## U.S. DEPARTMENT OF THE INTERIOR U.S. GEOLOGICAL SURVEY

TIGERVILLE QUADRANGLE SOUTH CAROLINA - GREENVILLE COUNTY 7.5-MINUTE SERIES

Produced by the United States Geological Survey North American Datum of 1983 (NAD83) World Geodetic System of 1984 (WGS84). Projection and 1 000-meter grid:Universal Transverse Mercator, Zone 17S This map is not a legal document. Boundaries may be generalized for this map scale. Private lands within government reservations may not be shown. Obtain permission before entering private lands.

Imagery......NAIP, July 2017 - December 2017Roads......NAIP, July 2017 - December 2017Roads......National LydrographyHydrography.....National Hydrography Dataset, 2003 - 2018Contours.....National Elevation Dataset, 2011Boundaries.....Multiple sources; see metadata file 2018 - 2019Wetlands......FWS National Wetlands Inventory 1994