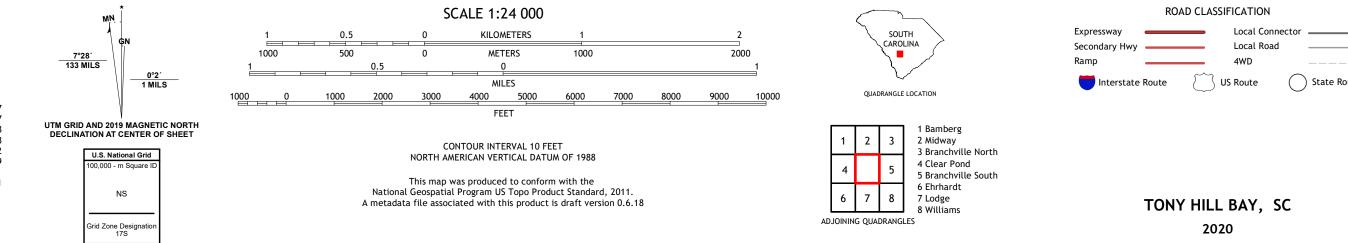

## U.S. DEPARTMENT OF THE INTERIOR U.S. GEOLOGICAL SURVEY

**Produced by the United States Geological Survey** North American Datum of 1983 (NAD83) World Geodetic System of 1984 (WGS84). Projection and 1 000-meter grid:Universal Transverse Mercator, Zone 17S This map is not a legal document. Boundaries may be generalized for this map scale. Private lands within government reservations may not be shown. Obtain permission before entering private lands.

## NSN. 7643016392559 NGA REF NO. US GS X 24 K 45401

\_\_\_\_

State Route