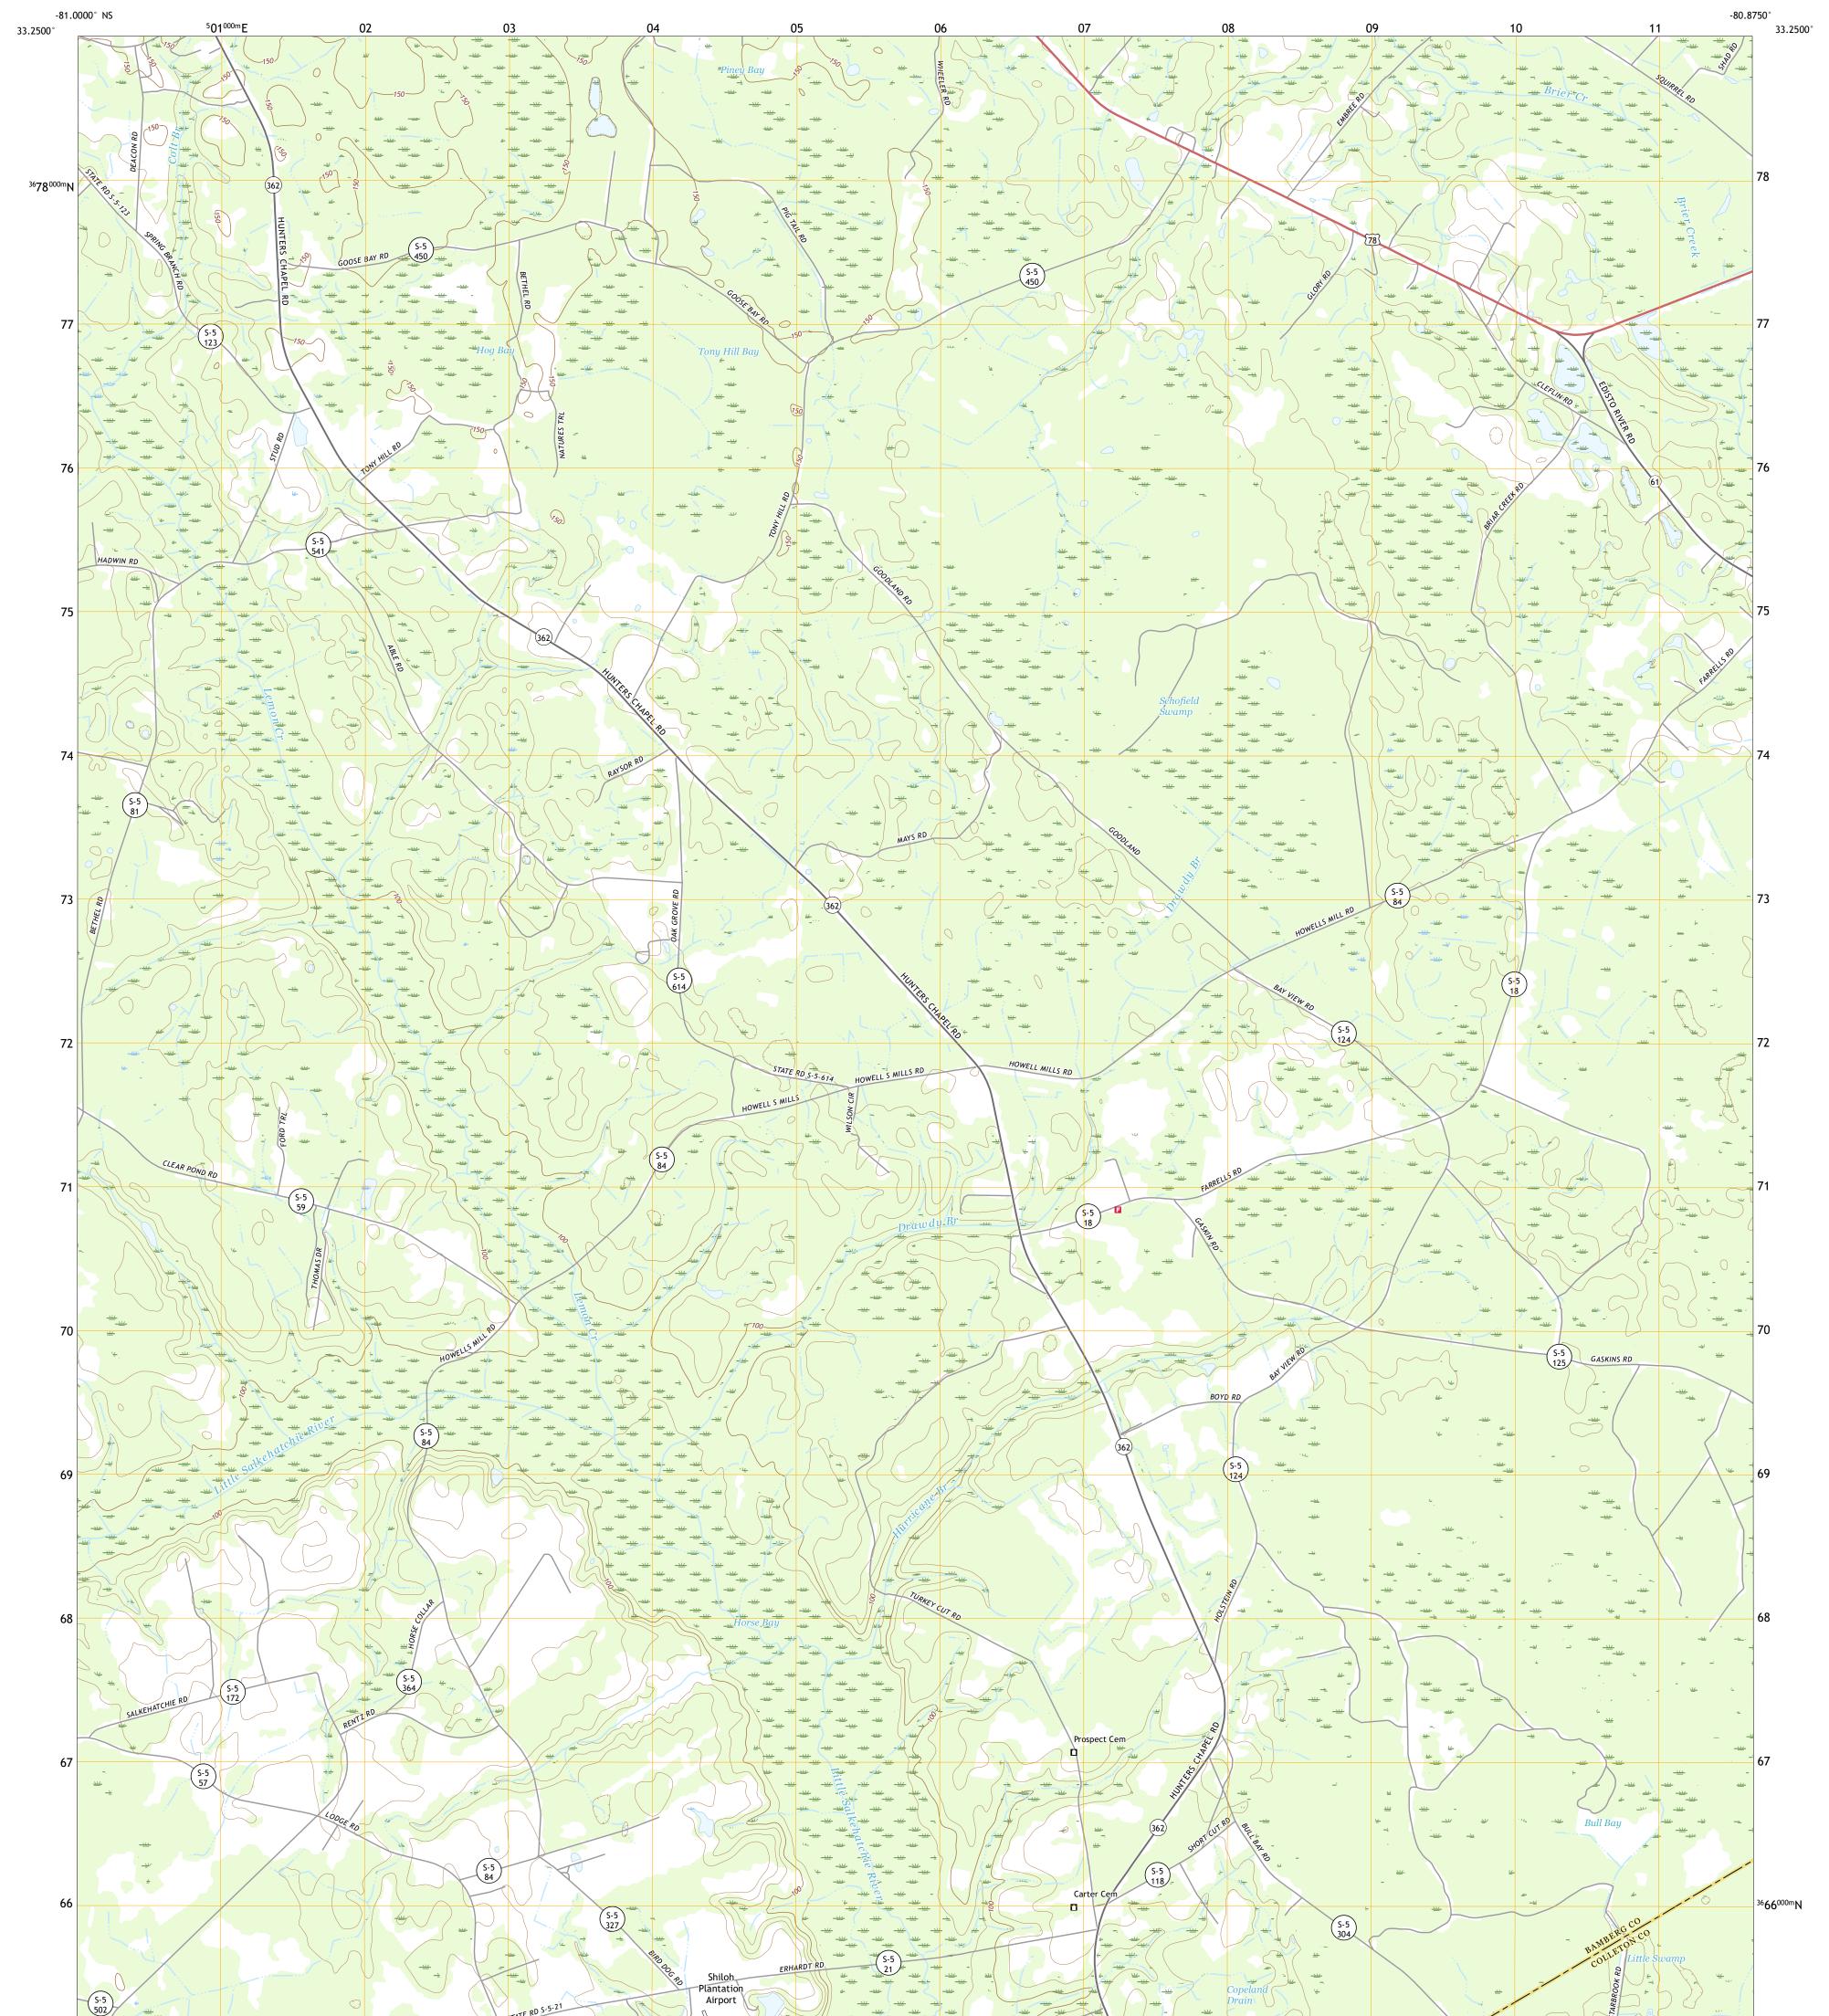

## U.S. DEPARTMENT OF THE INTERIOR U.S. GEOLOGICAL SURVEY









**Produced by the United States Geological Survey** North American Datum of 1983 (NAD83) World Geodetic System of 1984 (WGS84). Projection and 1 000-meter grid:Universal Transverse Mercator, Zone 17S This map is not a legal document. Boundaries may be generalized for this map scale. Private lands within government reservations may not be shown. Obtain permission before entering private lands.

Imagery.... Roads..... Names..... Wetlands.... ..FWS National Wetlands Inventory 1989 - 1991



## NSN. 7643016392559 NGA REF NO. US GS X 24 K 45401

\_\_\_\_

State Route