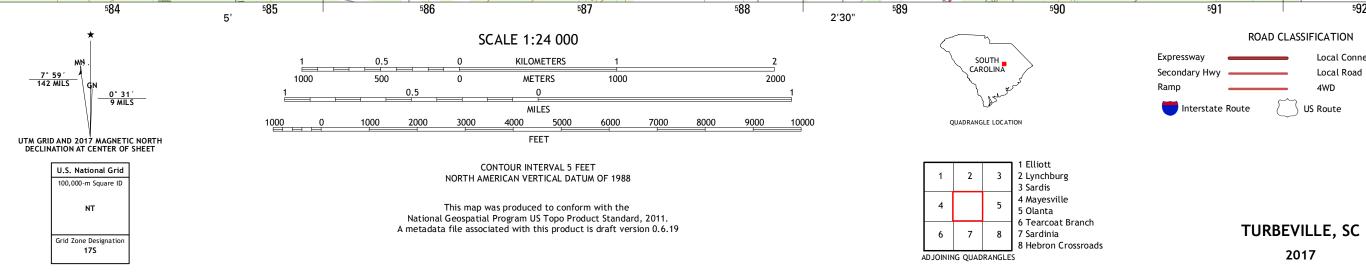

Produced by the United States Geological Survey North American Datum of 1983 (NAD83) World Geodetic System of 1984 (WGS84). Projection and 1 000-meter grid: Universal Transverse Mercator, Zone 17S 10 000-foot ticks: South Carolina Coordinate System of 1983

583

This map is not a legal document. Boundaries may be generalized for this map scale. Private lands within government reservations may not be shown. Obtain permission before entering private lands.

| ImageryNAIP, July                                    | 2015 |
|------------------------------------------------------|------|
| Roads U.S. Census Bureau, 2015 -                     | 2016 |
| NamesGNIS,                                           | 2016 |
| HydrographyNational Hydrography Dataset,             | 2015 |
| ContoursDational Elevation Dataset,                  | 2012 |
| BoundariesMultiple sources; see metadata file 1972 - | 2016 |

Wetlands......FWS National Wetlands Inventory 1977 - 2014

NSN. 7643016392662

<u>\_\_\_\_</u>

\_\_\_\_\_

State Route

80°00'

592000mE

Local Connector

Local Road

4WD

US Route

2017

33°52'30"

<u>\_\_\_</u>

\_\_\_\_\_