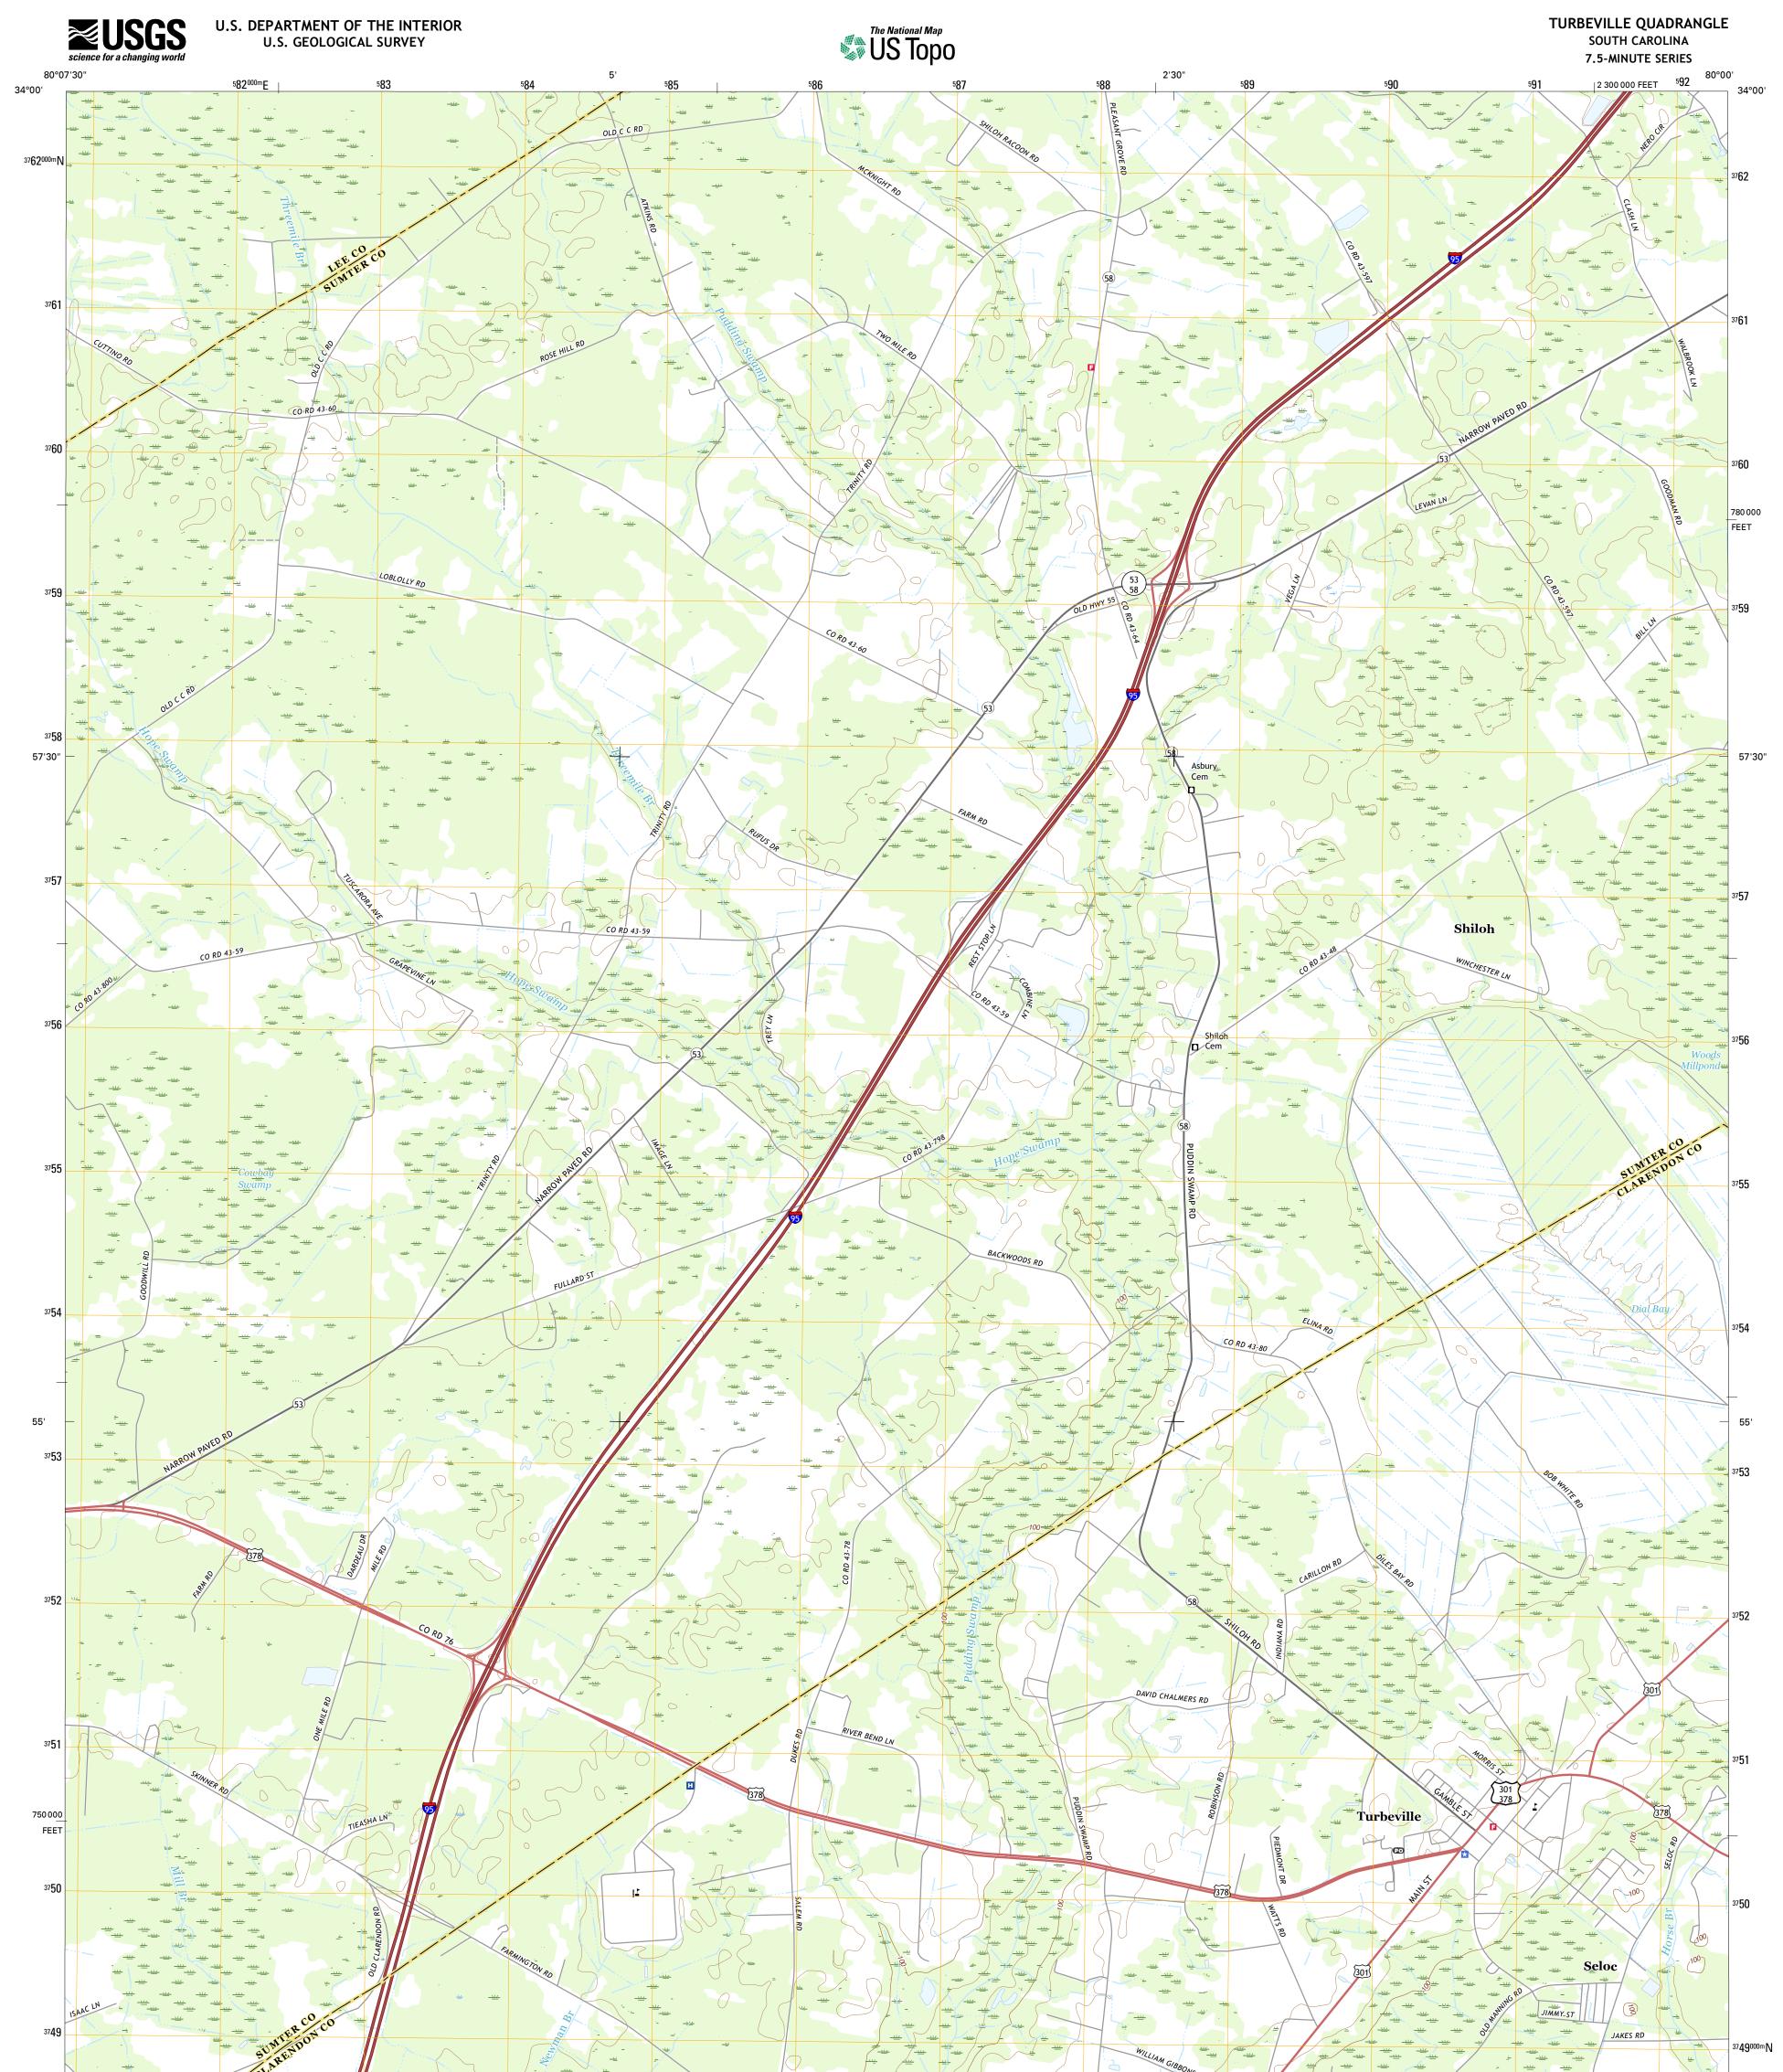

Produced by the United States Geological Survey North American Datum of 1983 (NAD83) World Geodetic System of 1984 (WGS84). Projection and 1 000-meter grid: Universal Transverse Mercator, Zone 17S 10 000-foot ticks: South Carolina Coordinate System of 1983

583

This map is not a legal document. Boundaries may be generalized for this map scale. Private lands within government reservations may not be shown. Obtain permission before entering private lands.

| ImageryNAIP, July                                    | 2015 |
|------------------------------------------------------|------|
| Roads U.S. Census Bureau, 2015 -                     | 2016 |
| NamesGNIS,                                           | 2016 |
| HydrographyNational Hydrography Dataset,             | 2015 |
| ContoursDational Elevation Dataset,                  | 2012 |
| BoundariesMultiple sources; see metadata file 1972 - | 2016 |

Wetlands......FWS National Wetlands Inventory 1977 - 2014

NSN. 7643016392662

<u>\_\_\_\_</u>

\_\_\_\_\_

State Route

80°00'

592000mE

Local Connector

Local Road

4WD

US Route

2017

33°52'30"

<u>\_\_\_</u>

\_\_\_\_\_