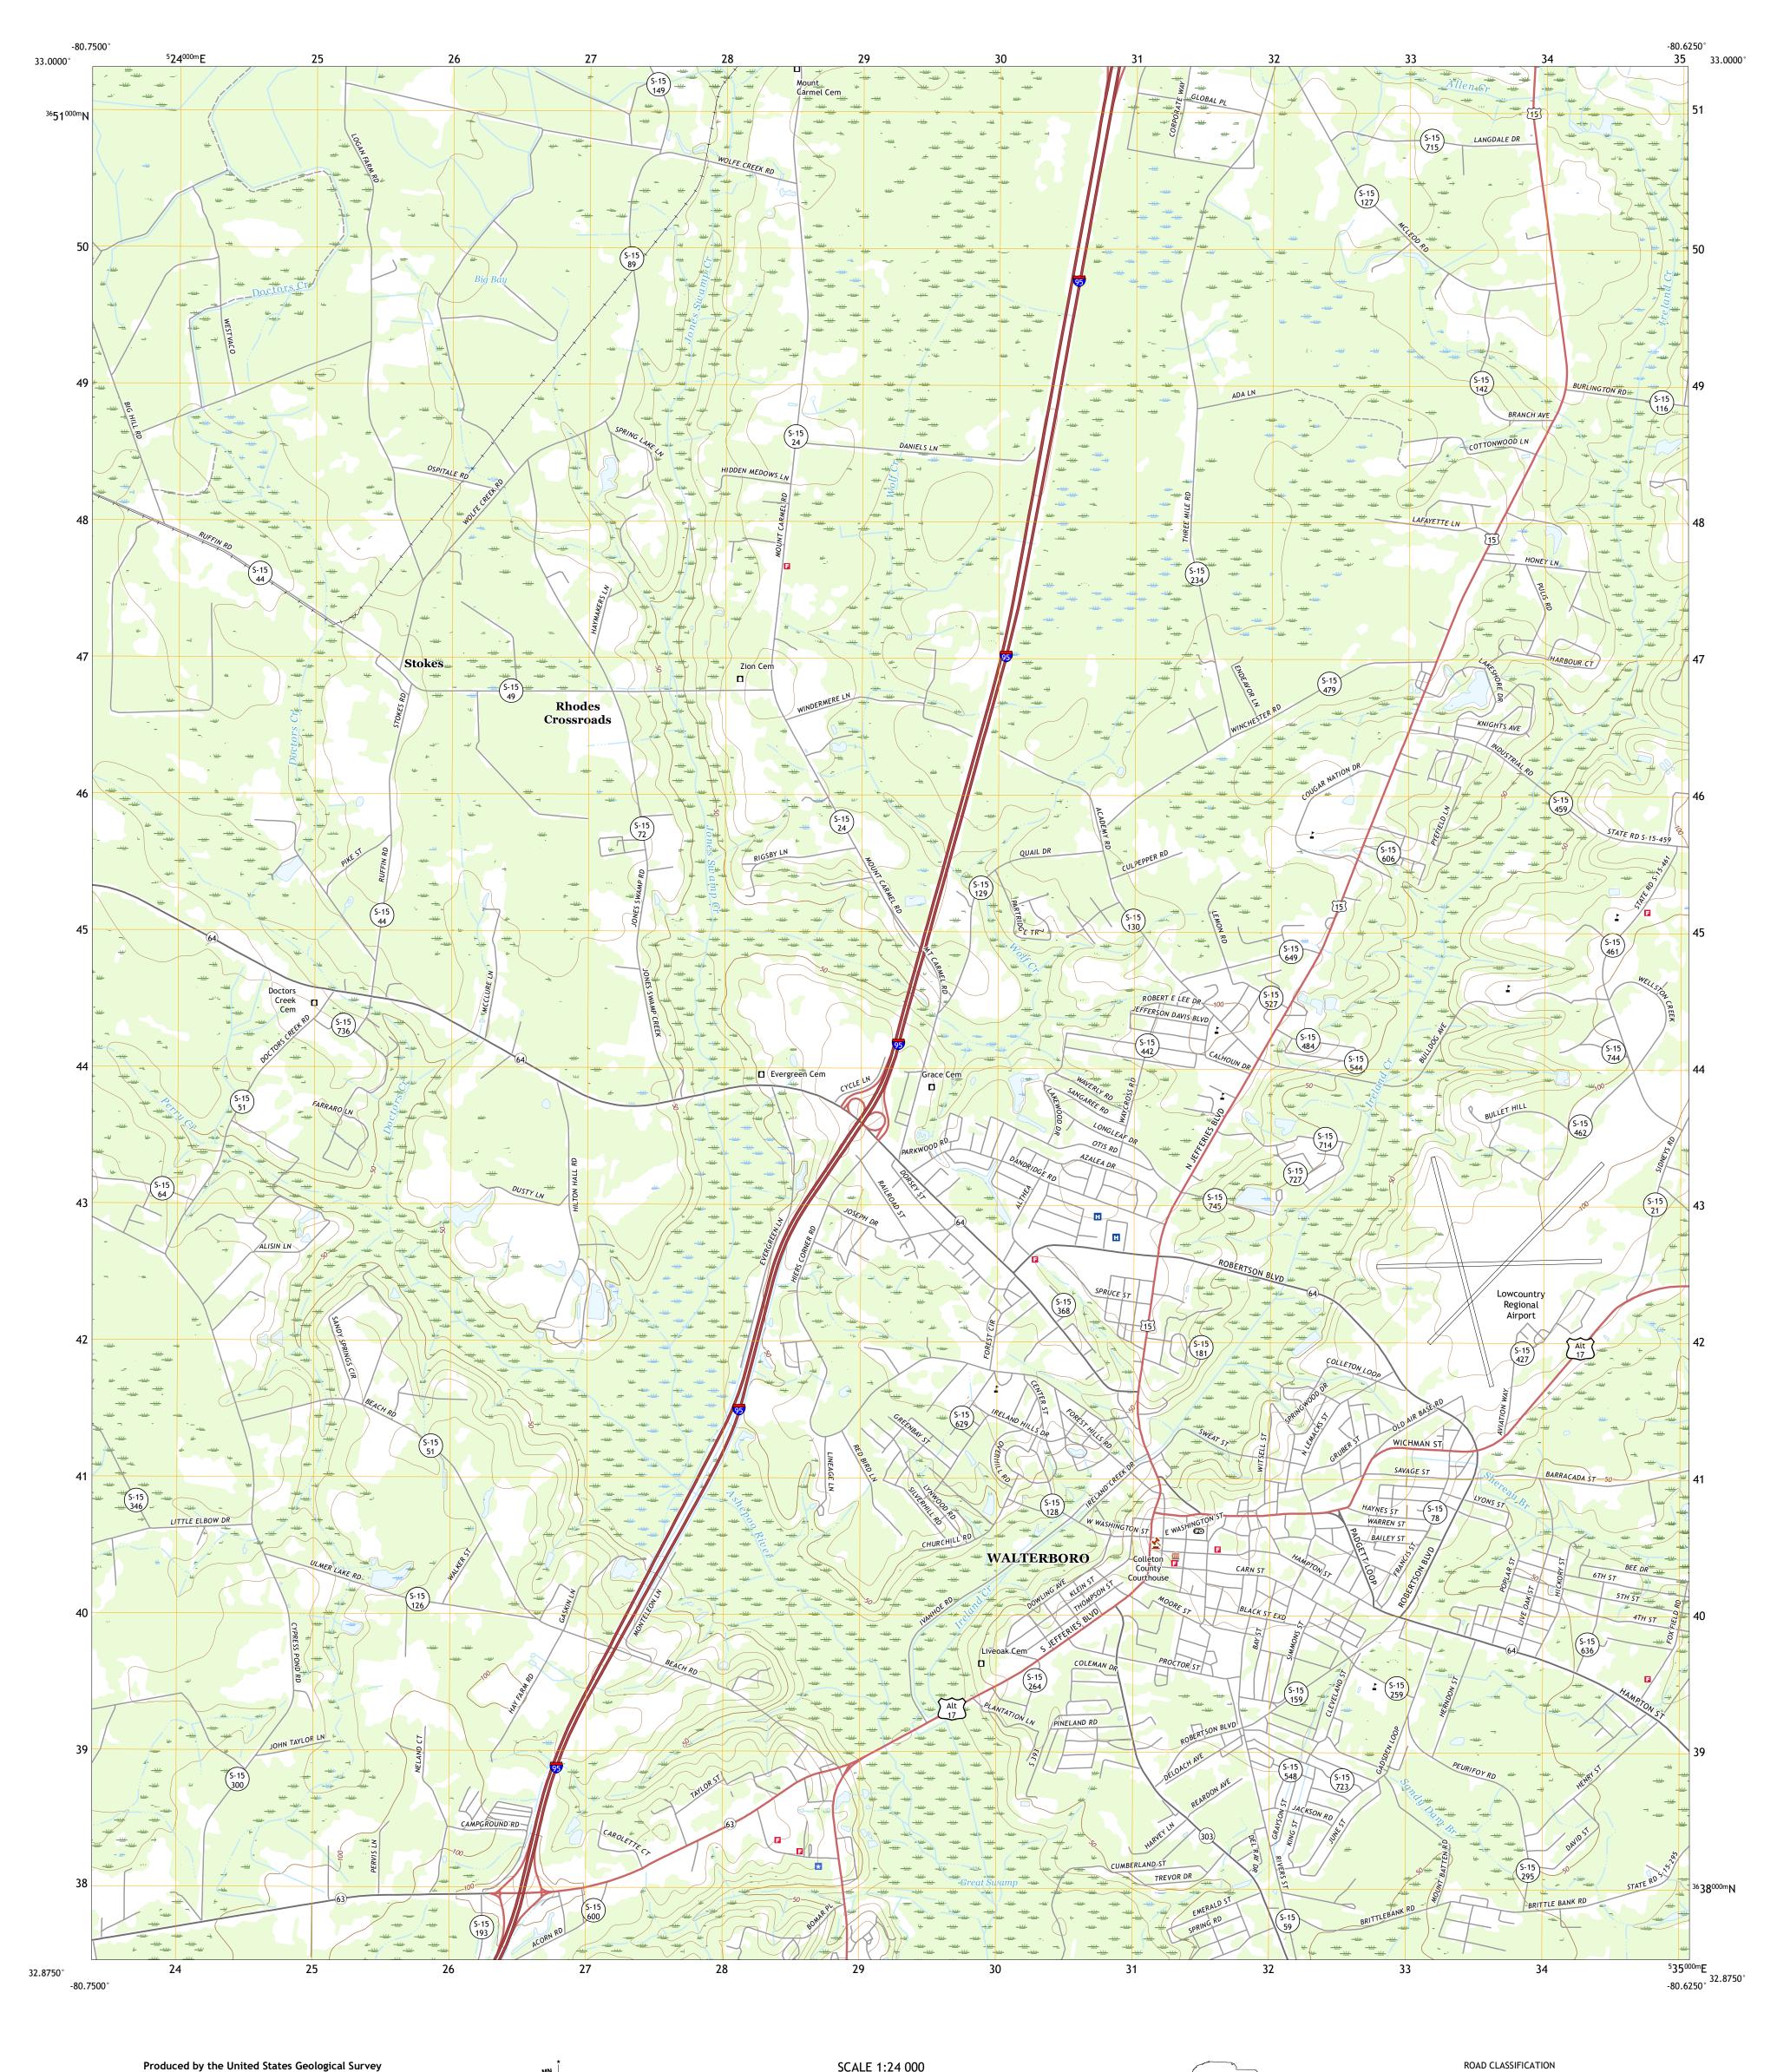

North American Datum of 1983 (NAD83) World Geodetic System of 1984 (WGS84). Projection and 1 000-meter grid:Universal Transverse Mercator, Zone 17S This map is not a legal document. Boundaries may be generalized for this map scale. Private lands within government reservations may not be shown. Obtain permission before entering private lands. .......NAIP, September 2017 - December 2017
U.S. Census Bureau, 2017
......GNIS, 1980 - 2020
nal Hydrography Dataset, 1899 - 2018
..National Elevation Dataset, 2011
see metadata file 2018 - 2019 Imagery.... Roads..... Names..... ......National Hydrography Dataset, 1899 -......National Elevation Dataset, ....Multiple sources; see metadata file 2018 -Hydrography.....