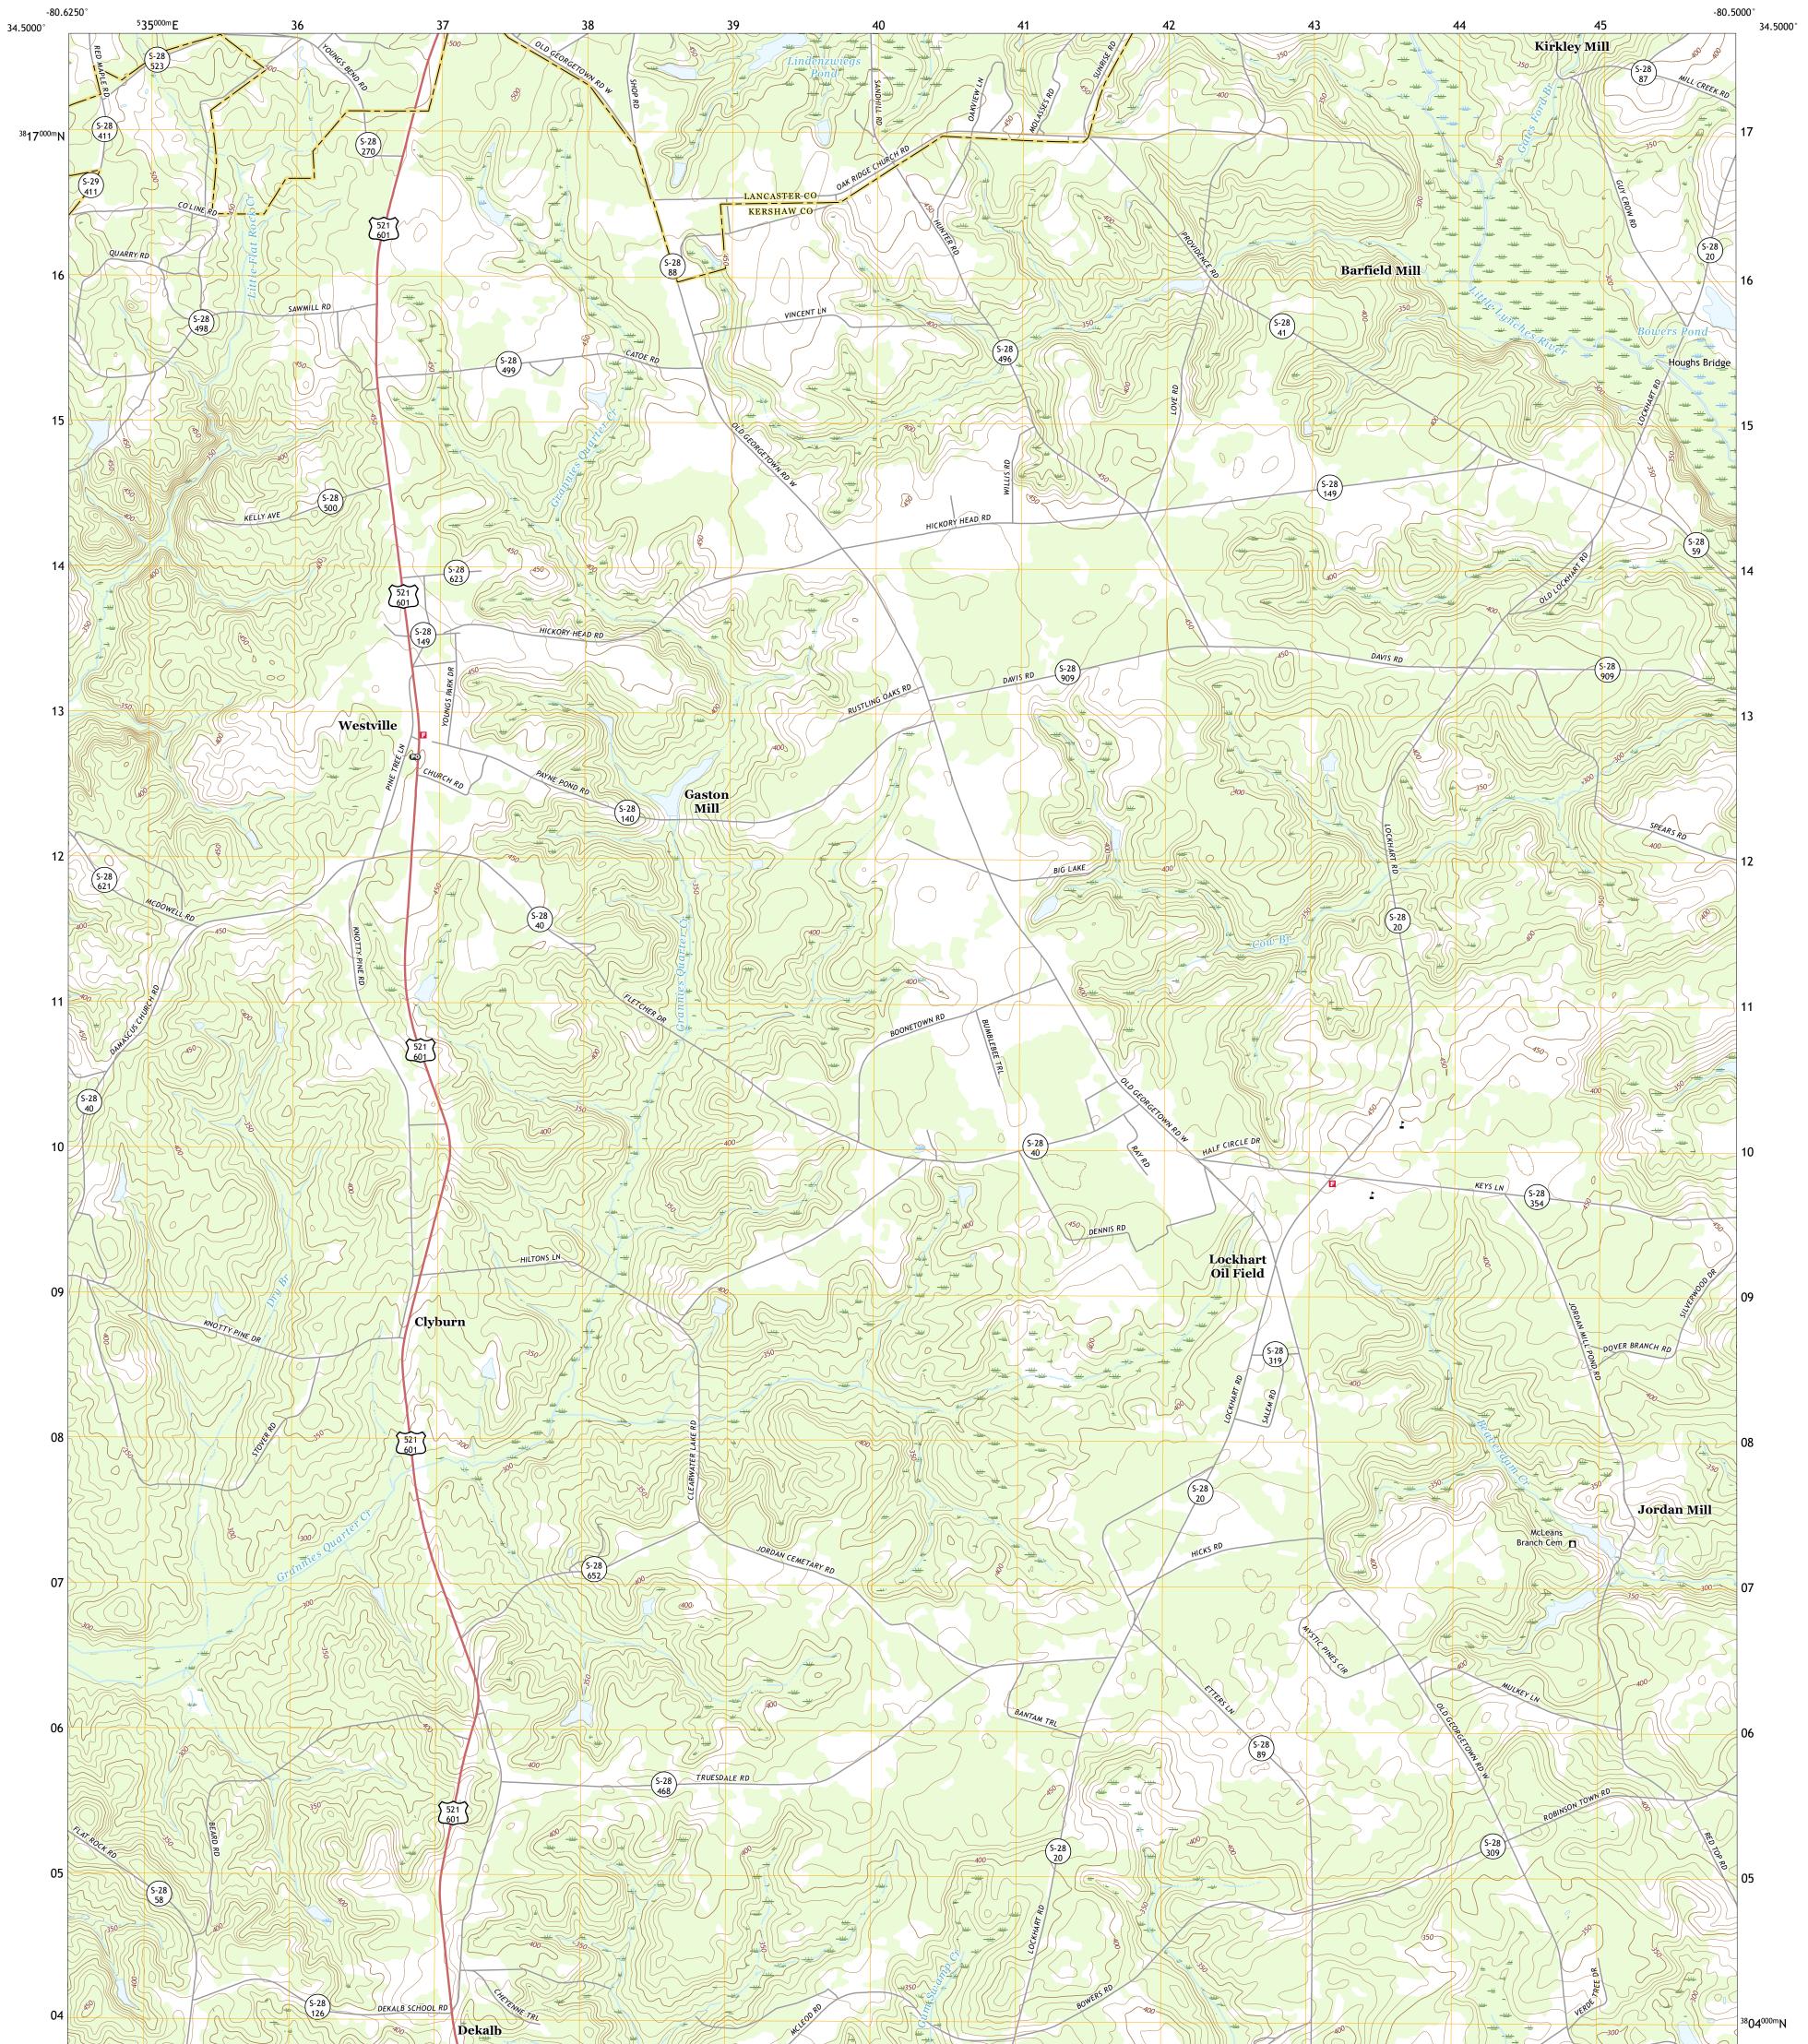

## U.S. DEPARTMENT OF THE INTERIOR U.S. GEOLOGICAL SURVEY

WESTVILLE QUADRANGLE SOUTH CAROLINA 7.5-MINUTE SERIES

Produced by the United States Geological Survey North American Datum of 1983 (NAD83) World Geodetic System of 1984 (WGS84). Projection and 1 000-meter grid:Universal Transverse Mercator, Zone 17S This map is not a legal document. Boundaries may be generalized for this map scale. Private lands within government reservations may not be shown. Obtain permission before entering private lands.

 Imagery......NAIP, July 2017 - December 2017

 Roads......Naiperstead

 Names.......GNIS, 1980 - 2016

 Hydrography.....National Hydrography Dataset, 1899 - 2018

 Contours.....National Elevation Dataset, 2012

 Boundaries.....Multiple sources; see metadata file 2018 - 2019

 Wetlands......FWS National Wetlands Inventory 1989 - 1990

## NSN. 7 6 4 3 0 1 6 3 9 2 5 8 8 NGA REF NO. US GSX24 K 4 8 4 7 1