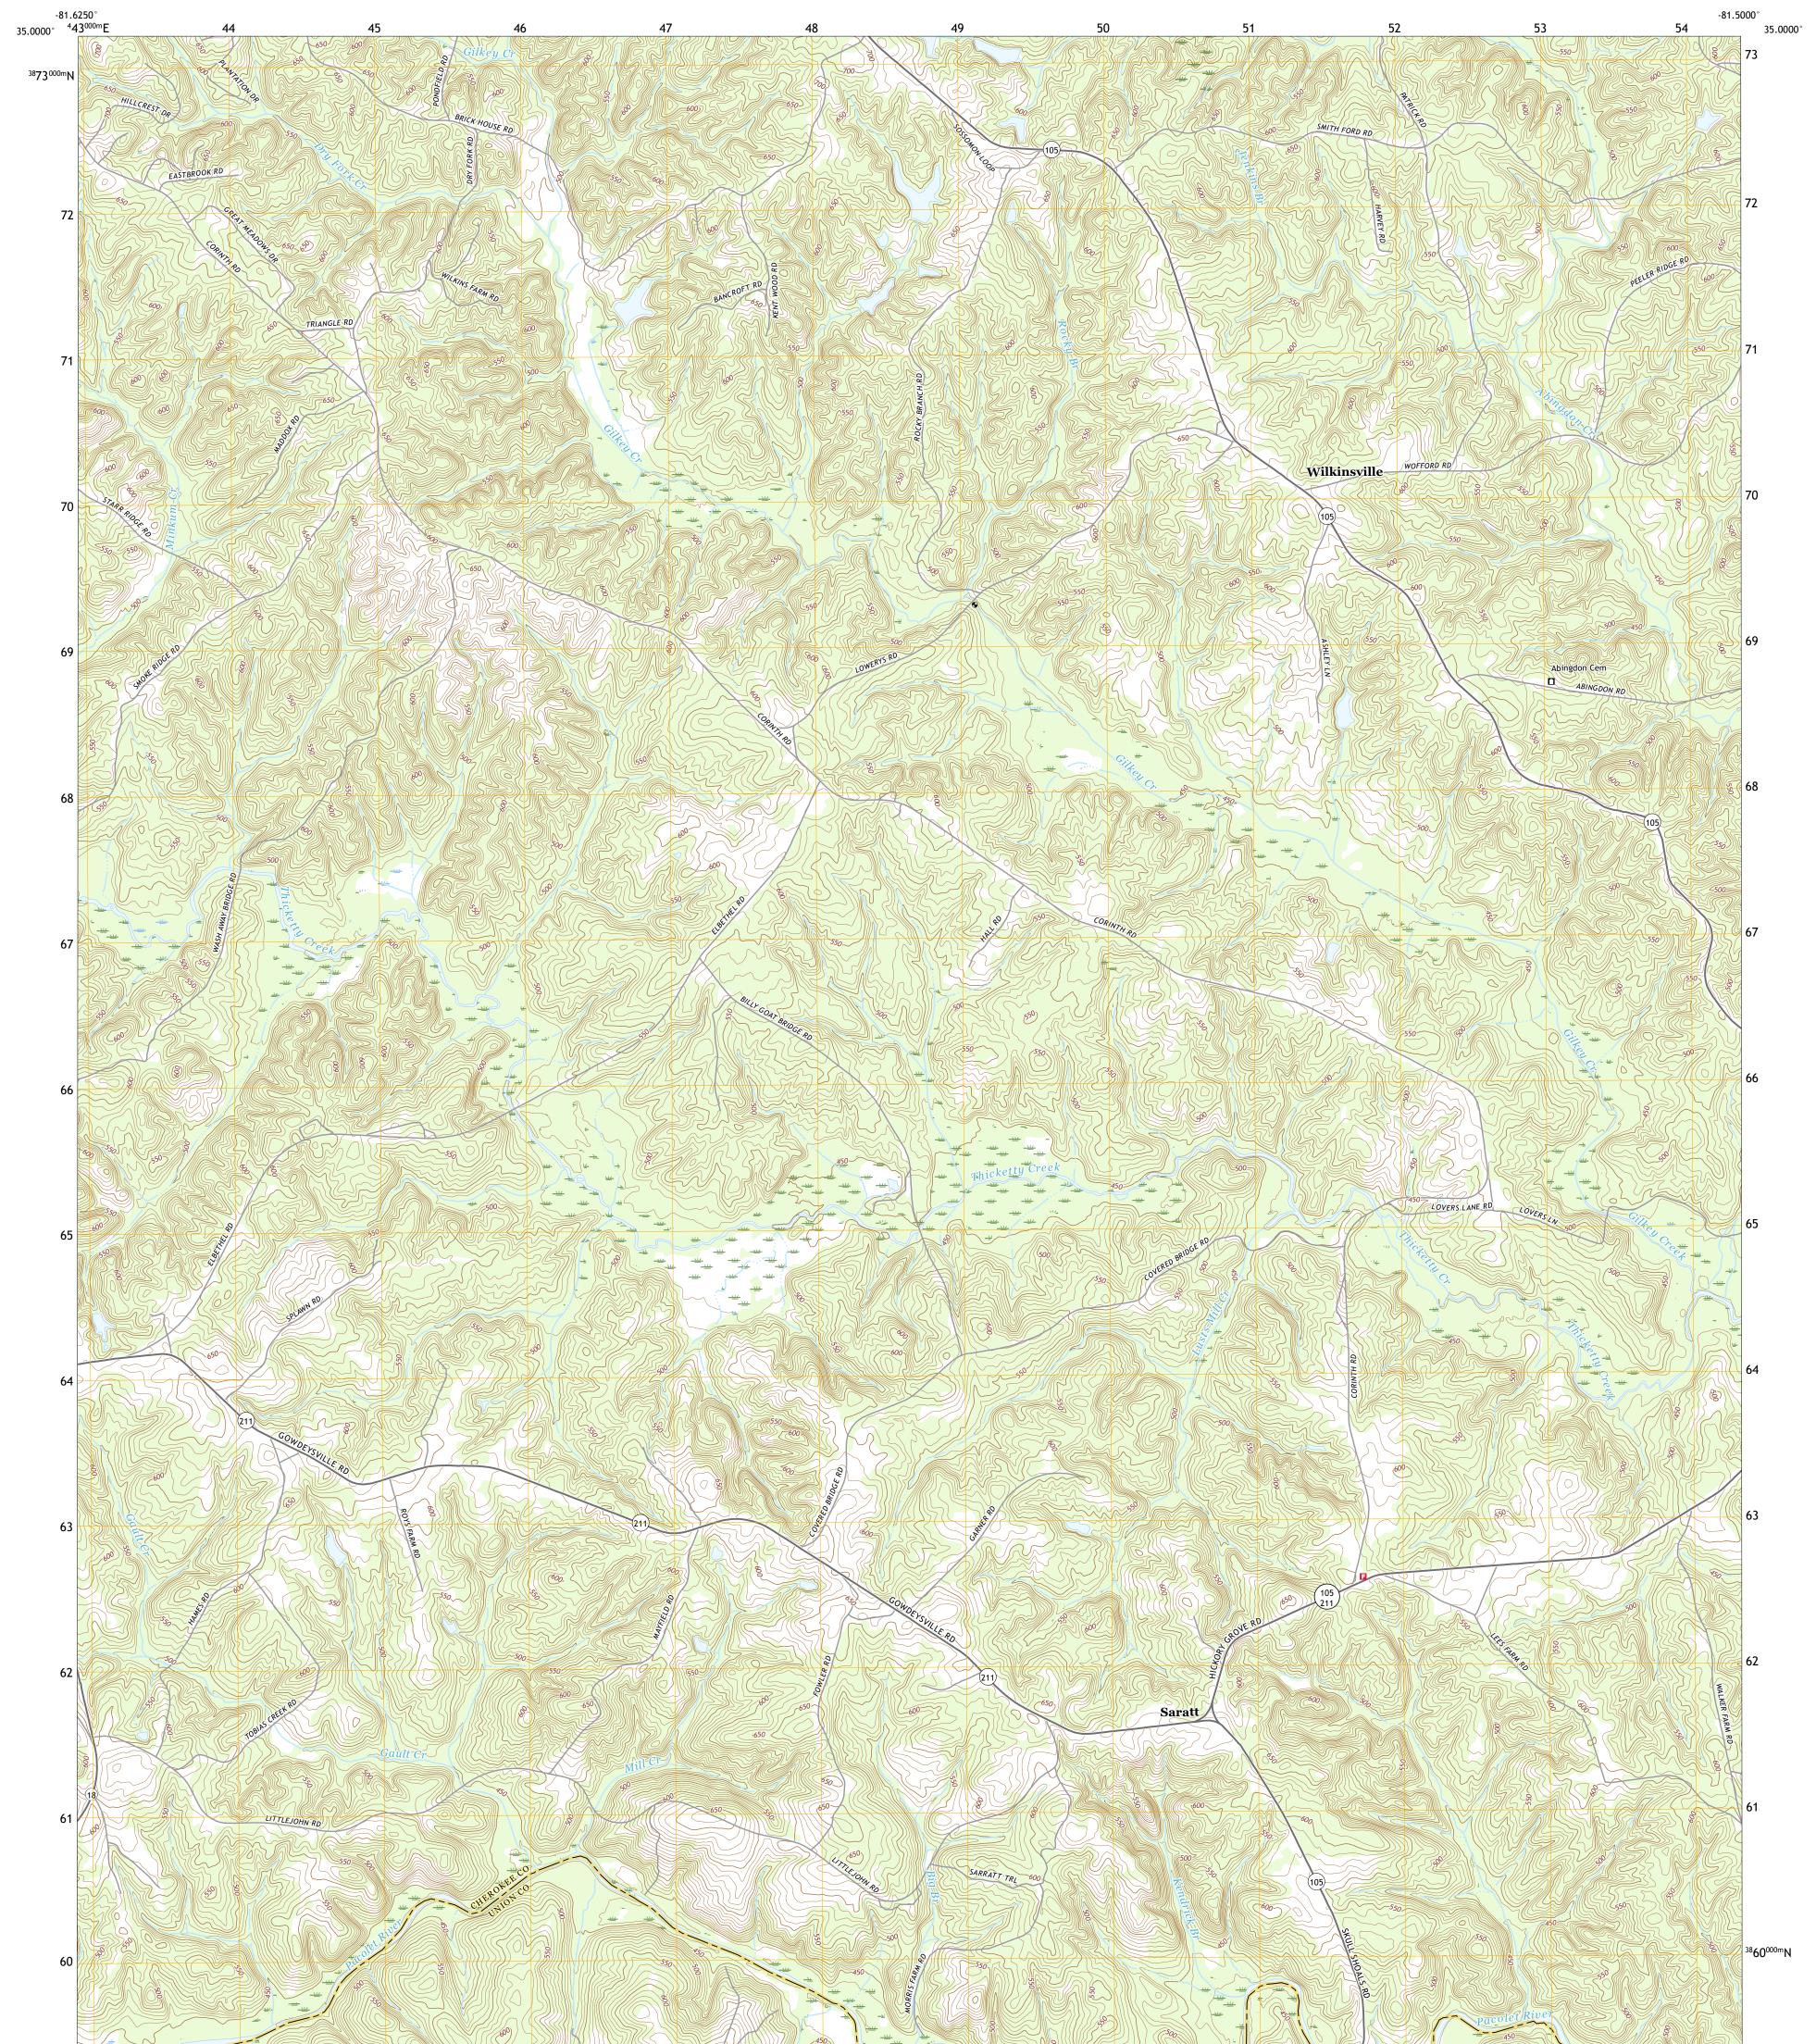

## U.S. DEPARTMENT OF THE INTERIOR U.S. GEOLOGICAL SURVEY

WILKINSVILLE QUADRANGLE SOUTH CAROLINA 7.5-MINUTE SERIES

**Produced by the United States Geological Survey** North American Datum of 1983 (NAD83) World Geodetic System of 1984 (WGS84). Projection and 1 000-meter grid:Universal Transverse Mercator, Zone 17S This map is not a legal document. Boundaries may be generalized for this map scale. Private lands within government reservations may not be shown. Obtain permission before entering private lands.