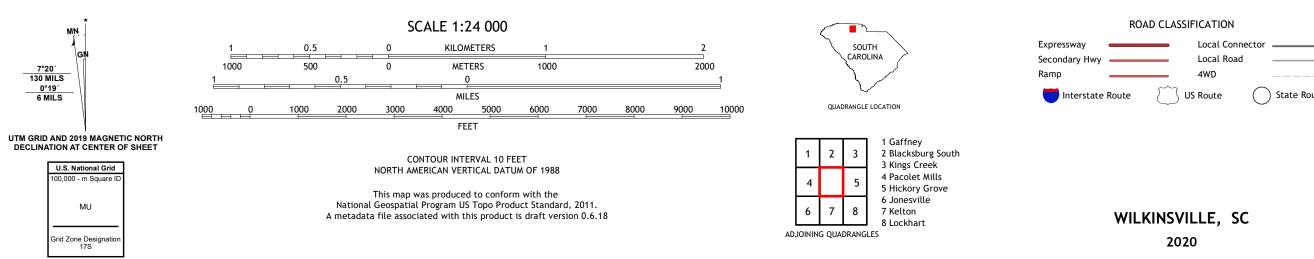

## U.S. DEPARTMENT OF THE INTERIOR U.S. GEOLOGICAL SURVEY

WILKINSVILLE QUADRANGLE SOUTH CAROLINA 7.5-MINUTE SERIES

**Produced by the United States Geological Survey** North American Datum of 1983 (NAD83) World Geodetic System of 1984 (WGS84). Projection and 1 000-meter grid:Universal Transverse Mercator, Zone 17S This map is not a legal document. Boundaries may be generalized for this map scale. Private lands within government reservations may not be shown. Obtain permission before entering private lands.