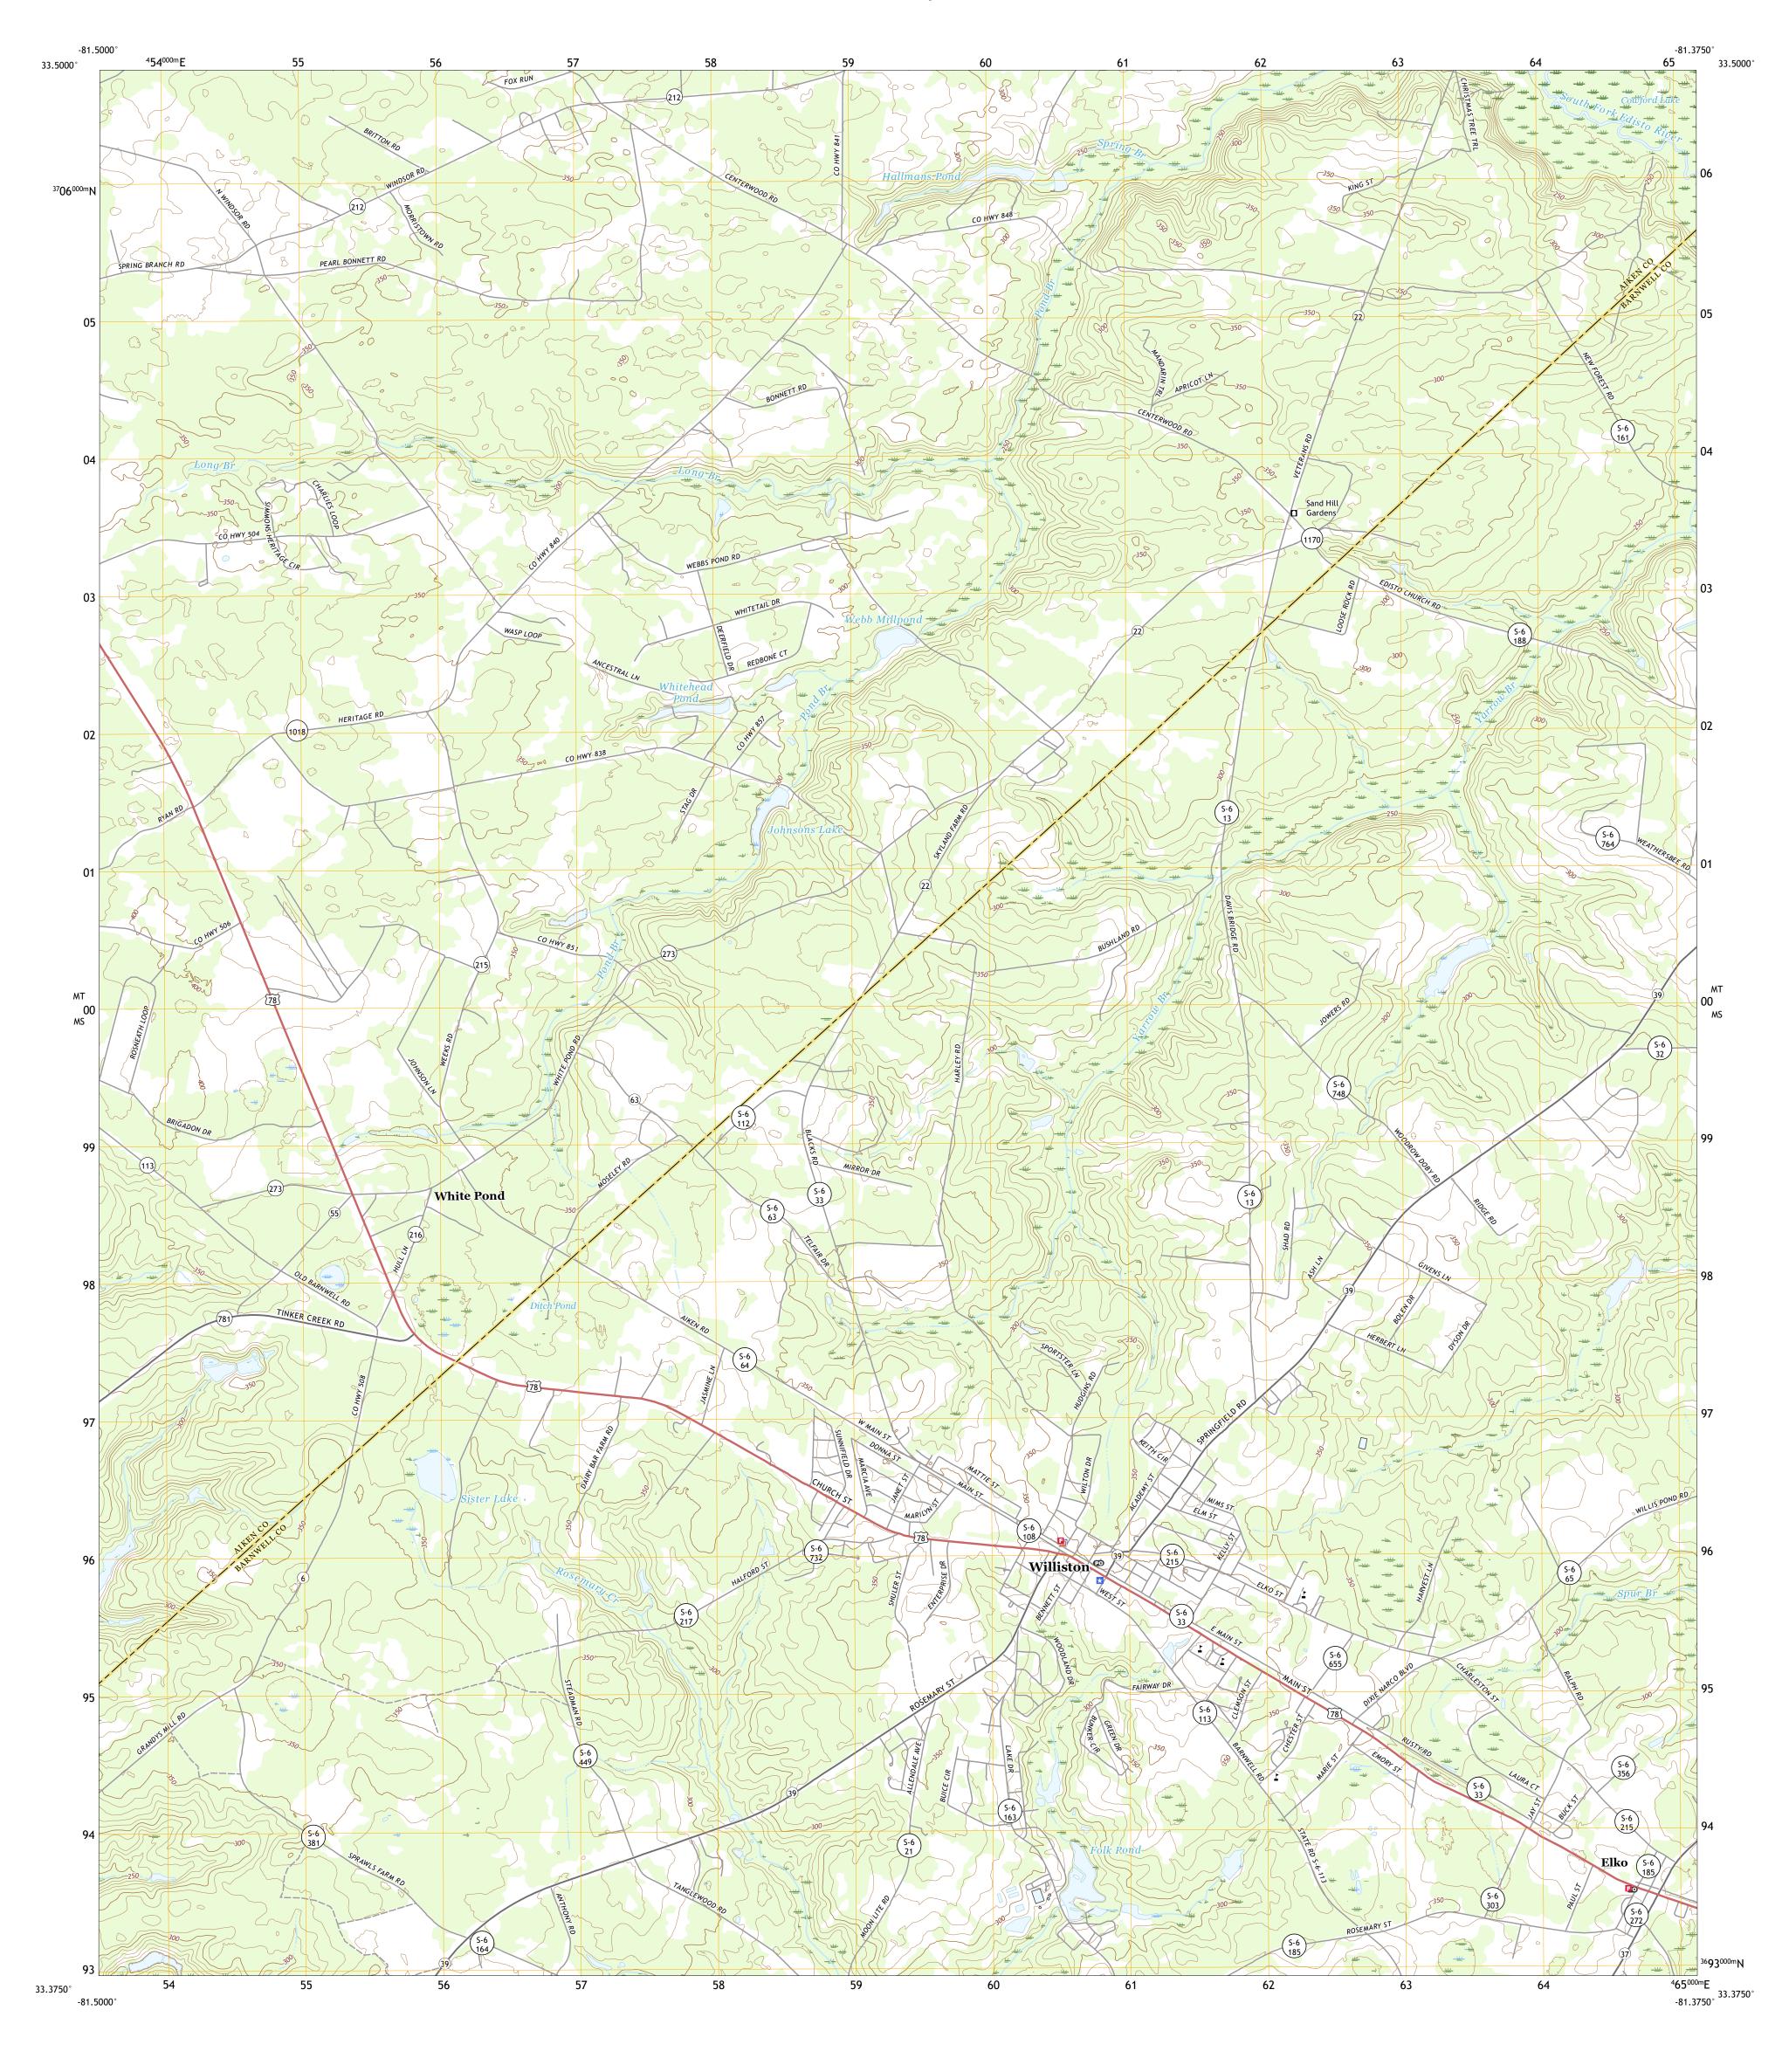

QUADRANGLE LOCATION

WILLISTON, SC 2020

ROAD CLASSIFICATION

US Route

Secondary Hwy

Interstate Route

Ramp

Local Connector \_\_\_\_\_