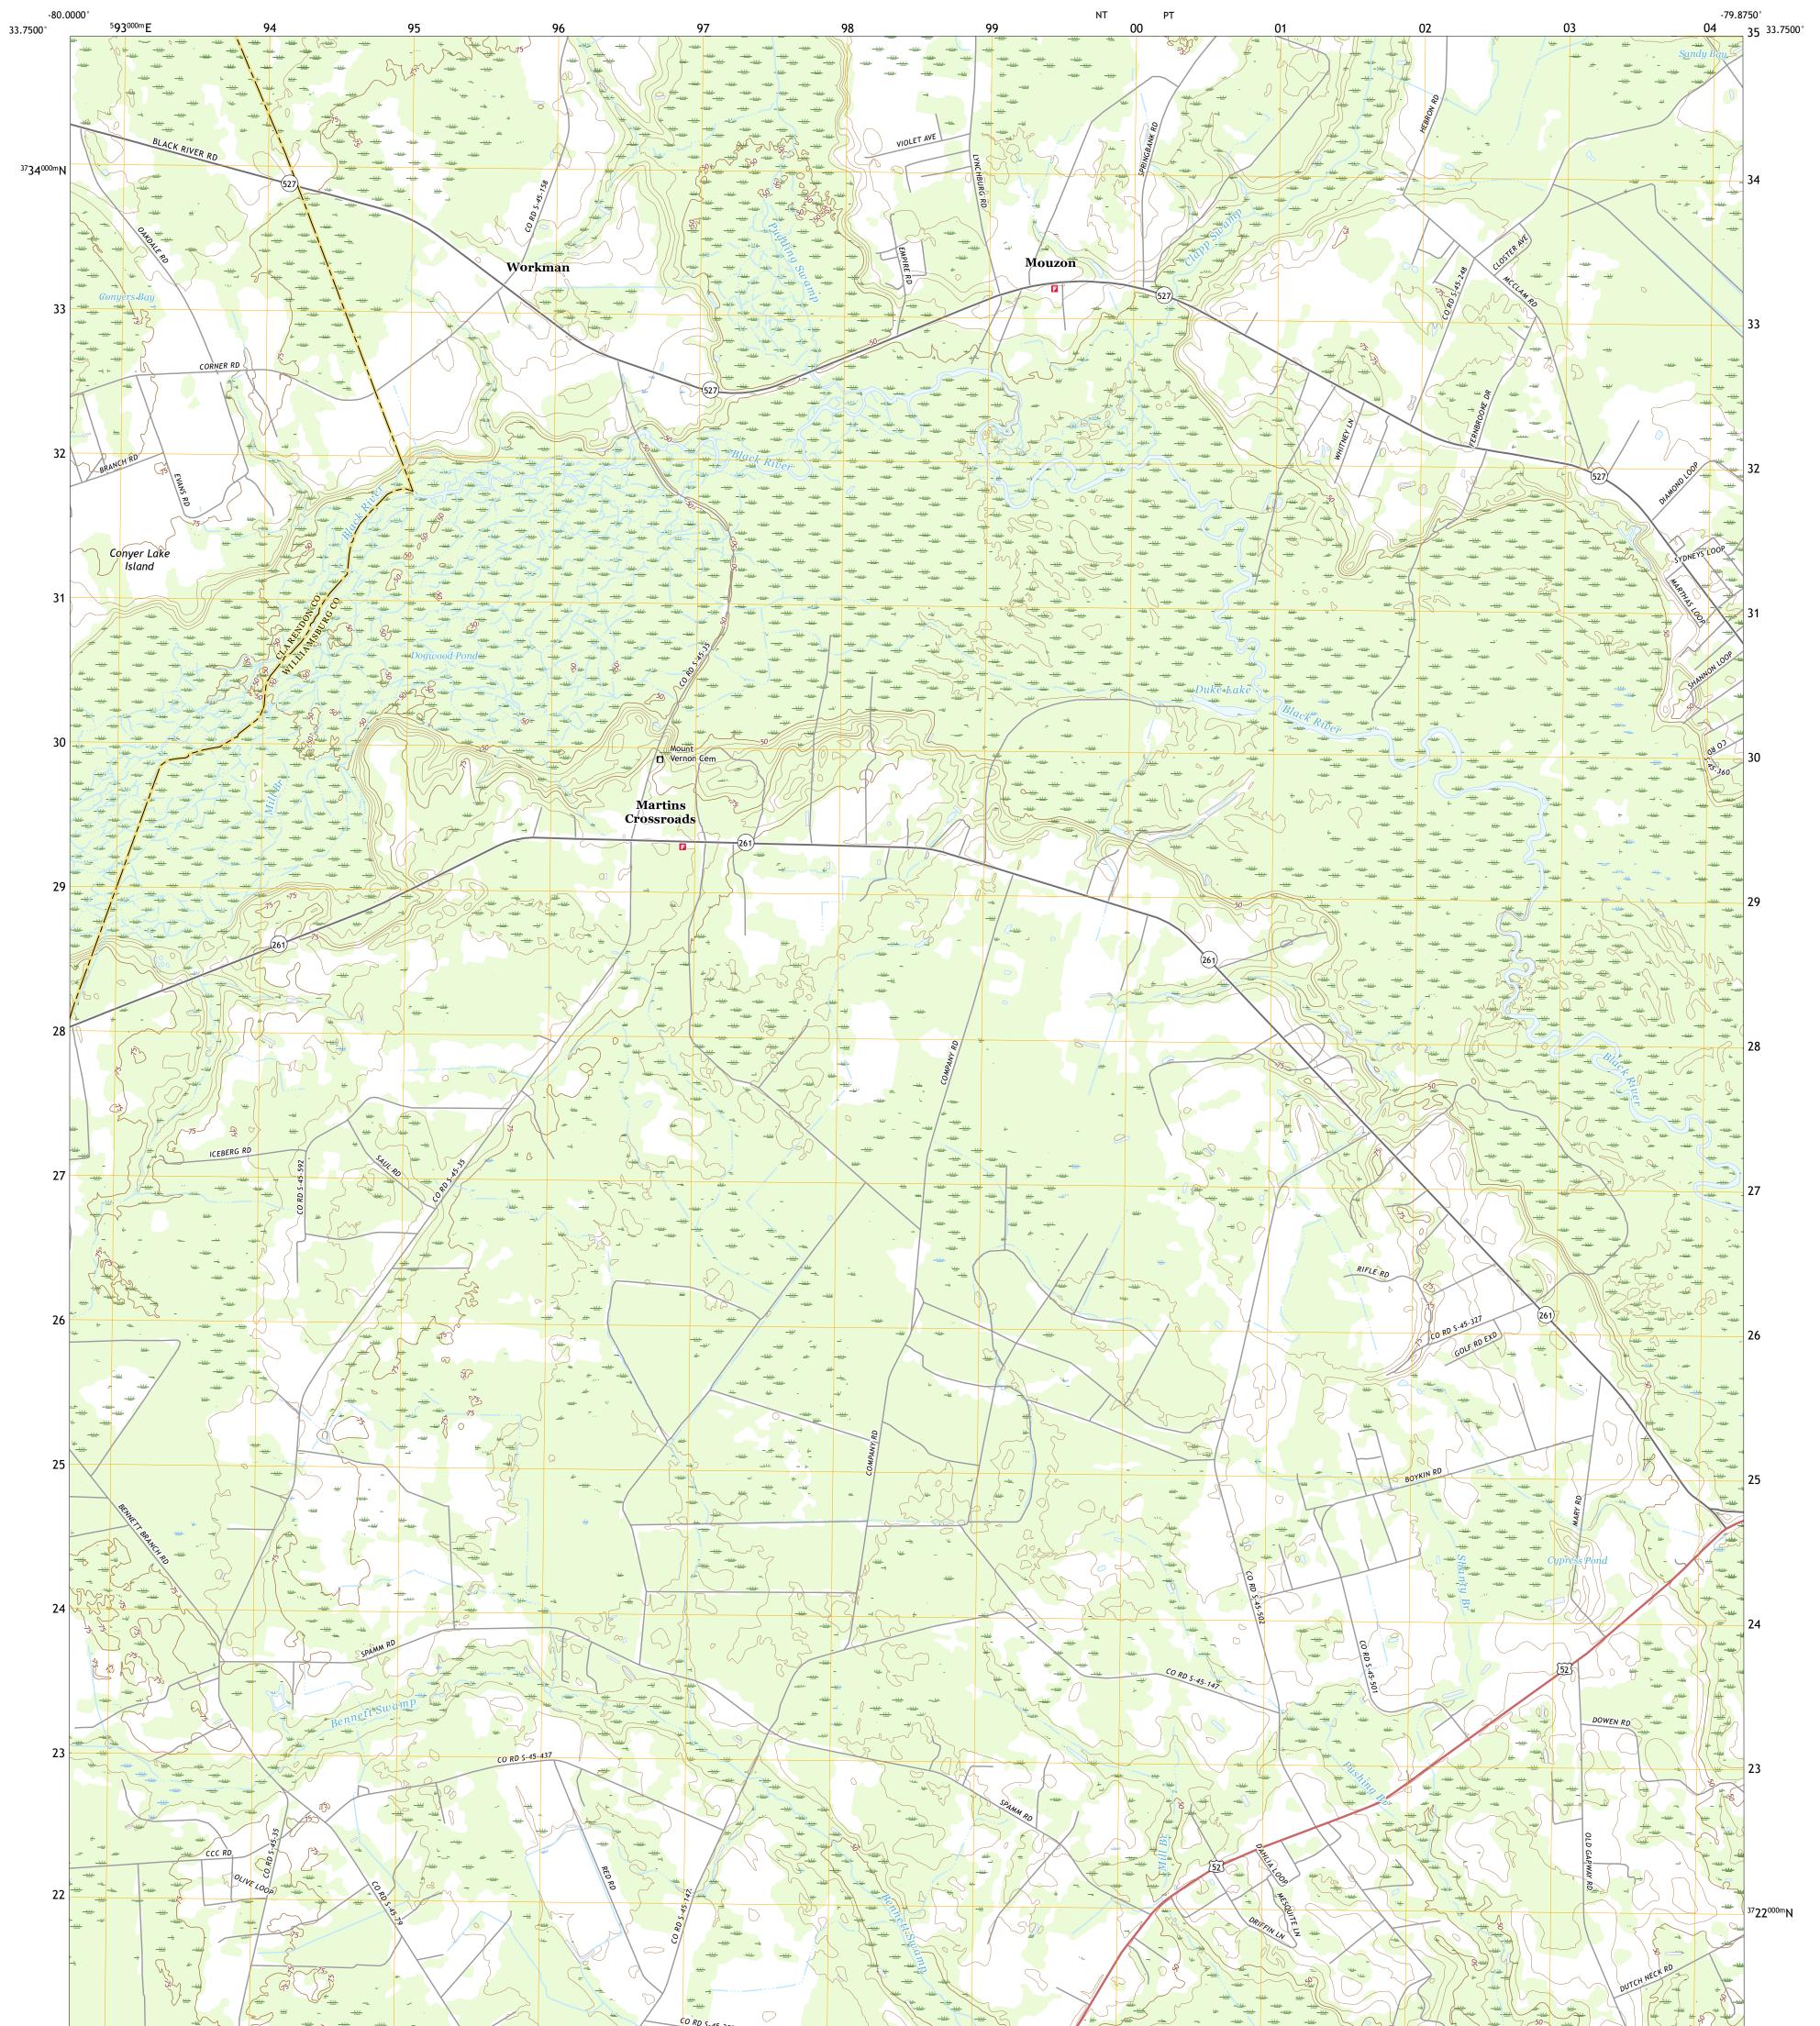

## U.S. DEPARTMENT OF THE INTERIOR U.S. GEOLOGICAL SURVEY

WORKMAN QUADRANGLE SOUTH CAROLINA 7.5-MINUTE SERIES

**Produced by the United States Geological Survey** North American Datum of 1983 (NAD83) World Geodetic System of 1984 (WGS84). Projection and 1 000-meter grid:Universal Transverse Mercator, Zone 17S This map is not a legal document. Boundaries may be generalized for this map scale. Private lands within government reservations may not be shown. Obtain permission before entering private lands.