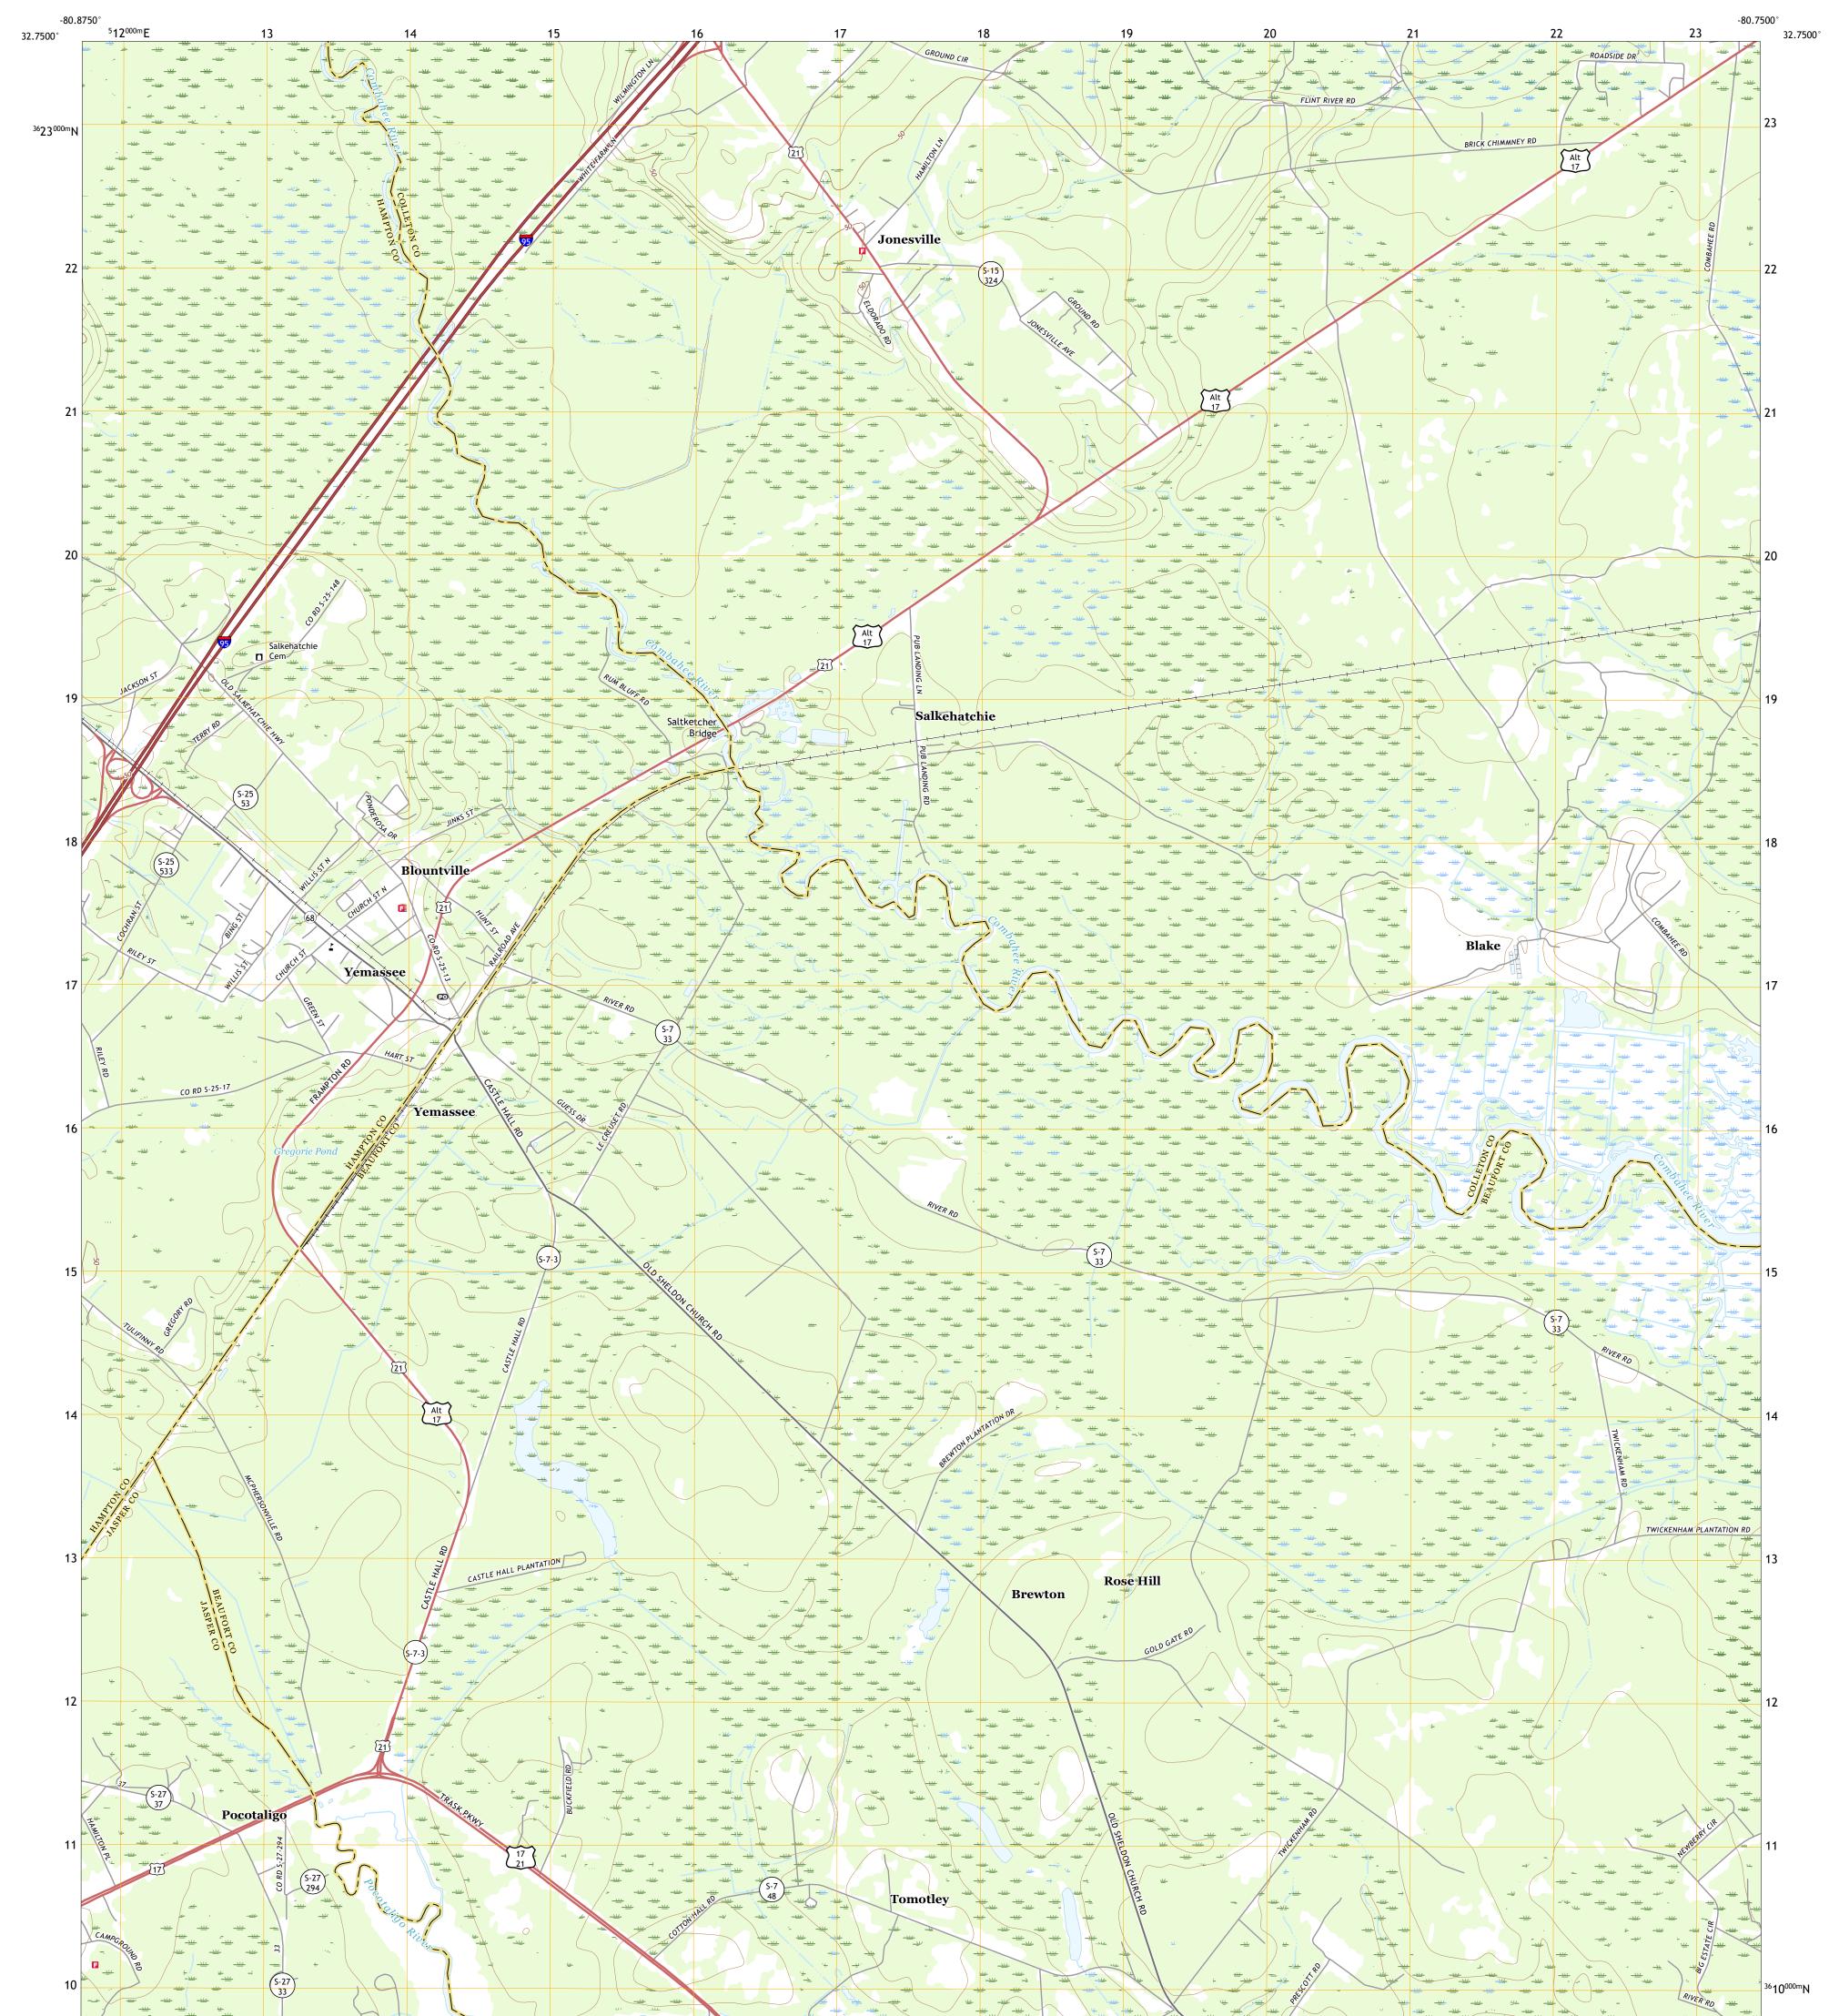

## U.S. DEPARTMENT OF THE INTERIOR U.S. GEOLOGICAL SURVEY

**Produced by the United States Geological Survey** North American Datum of 1983 (NAD83) World Geodetic System of 1984 (WGS84). Projection and 1 000-meter grid:Universal Transverse Mercator, Zone 17S This map is not a legal document. Boundaries may be generalized for this map scale. Private lands within government reservations may not be shown. Obtain permission before entering private lands.

.....NAIP, September 2017 - December 2017 U.S. Census Bureau, 2017 ......GNIS, 1980 - 2020 ......National Hydrography Dataset, 2007 - 2018 .....National Elevation Dataset, 2011 - 2012 ......Multiple sources; see metadata file 2018 - 2019 Imagery.... Roads..... Names..... Hydrography..... Contours..... Boundaries.... Wetlands.... ..FWS National Wetlands Inventory 1989 - 2006