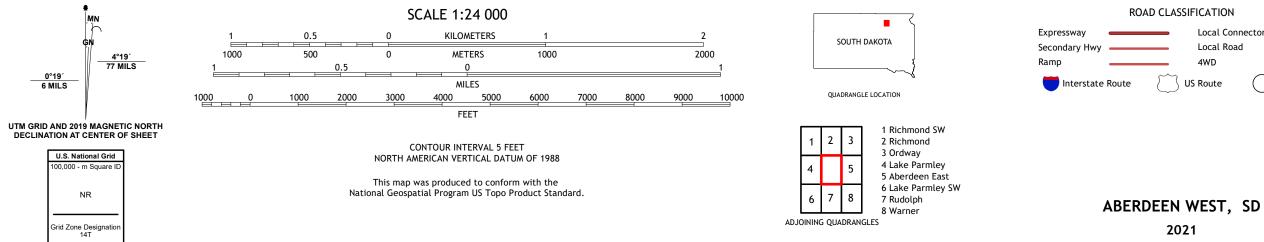

The National Map US Topo

ABERDEEN WEST QUADRANGLE SOUTH DAKOTA - BROWN COUNTY 7.5-MINUTE SERIES

Produced by the United States Geological Survey North American Datum of 1983 (NAD83) World Geodetic System of 1984 (WGS84). Projection and 1 000-meter grid:Universal Transverse Mercator, Zone 14T This map is not a legal document. Boundaries may be generalized for this map scale. Private lands within government reservations may not be shown. Obtain permission before entering private lands.

ROAD CLASSIFICATION Local Connector \_\_\_\_\_ Local Road \_\_\_\_\_ 4WD \_\_\_\_\_ US Route State Route Interstate Route

2021