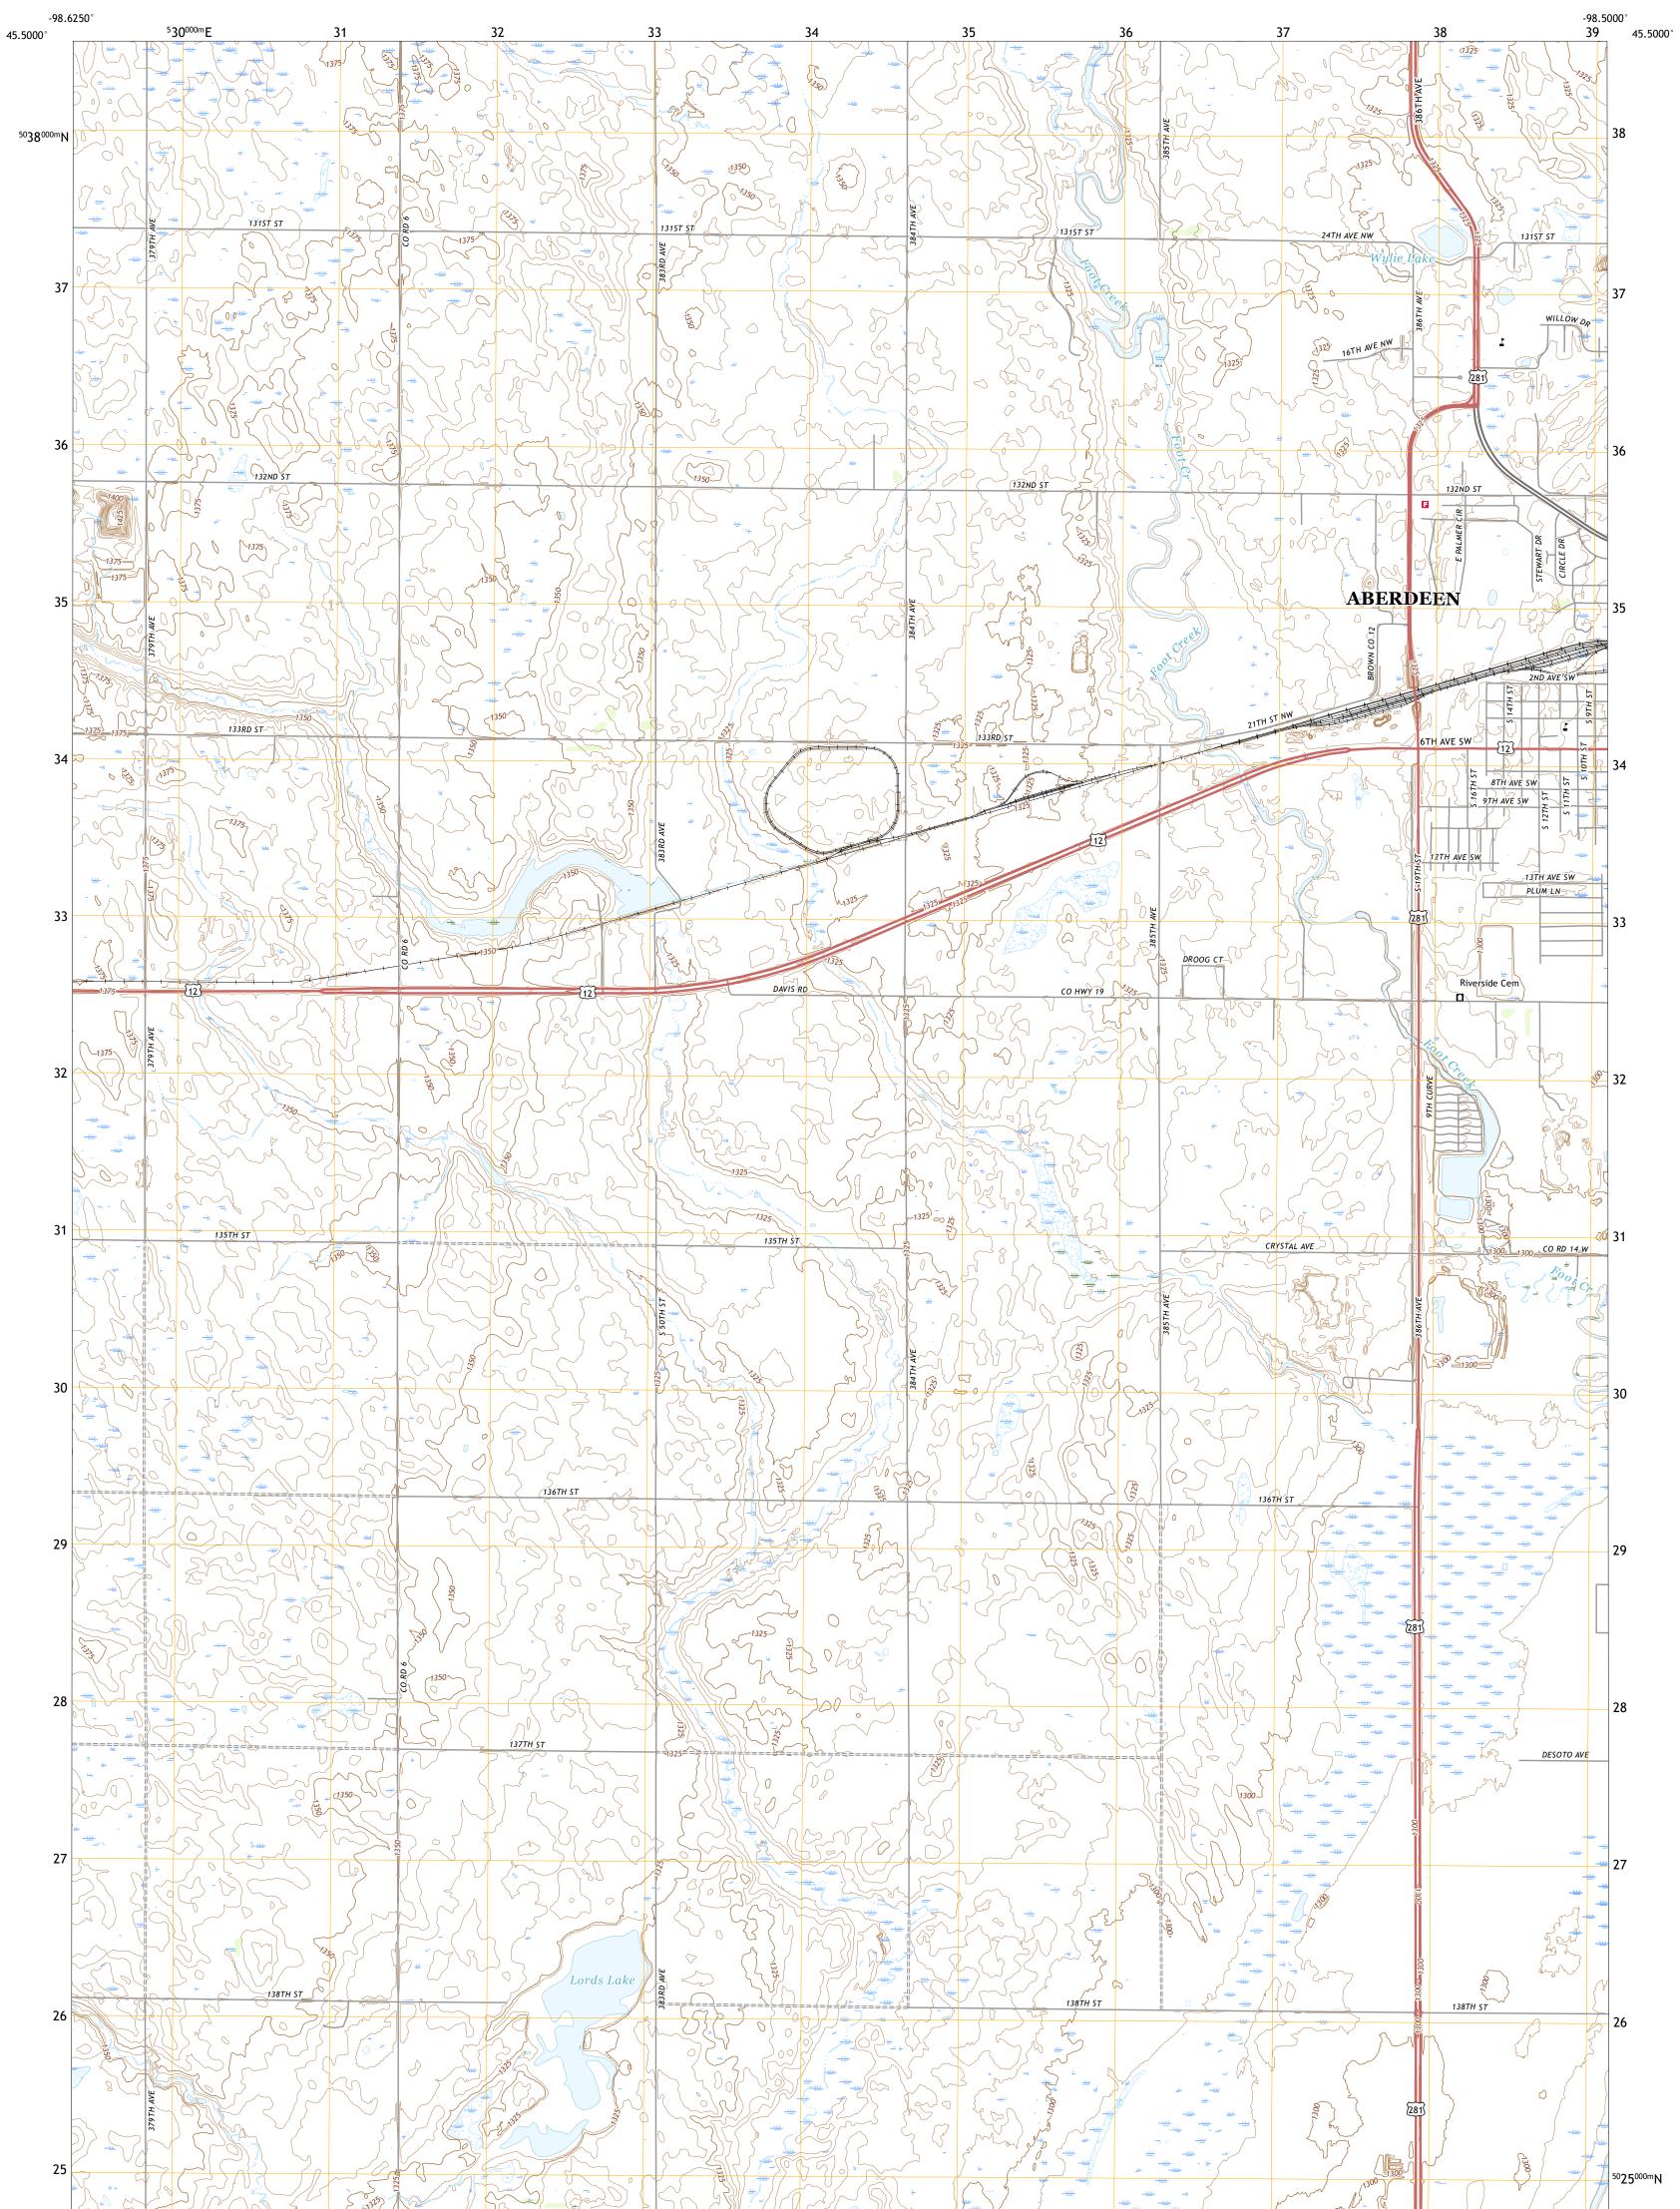

The National Map US Topo

ABERDEEN WEST QUADRANGLE SOUTH DAKOTA - BROWN COUNTY 7.5-MINUTE SERIES

Produced by the United States Geological Survey North American Datum of 1983 (NAD83) World Geodetic System of 1984 (WGS84). Projection and 1 000-meter grid:Universal Transverse Mercator, Zone 14T This map is not a legal document. Boundaries may be generalized for this map scale. Private lands within government reservations may not be shown. Obtain permission before entering private lands.