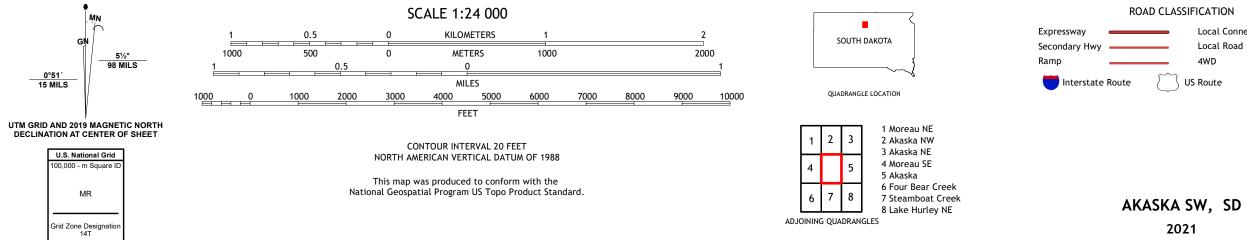

## U.S. DEPARTMENT OF THE INTERIOR U.S. GEOLOGICAL SURVEY

AKASKA SW QUADRANGLE SOUTH DAKOTA - WALWORTH COUNTY 7.5-MINUTE SERIES

**Produced by the United States Geological Survey** North American Datum of 1983 (NAD83) World Geodetic System of 1984 (WGS84). Projection and 1 000-meter grid:Universal Transverse Mercator, Zone 14T This map is not a legal document. Boundaries may be generalized for this map scale. Private lands within government reservations may not be shown. Obtain permission before entering private lands.

Local Connector Local Road \_\_\_\_\_ 4WD \_\_\_\_\_ US Route State Route