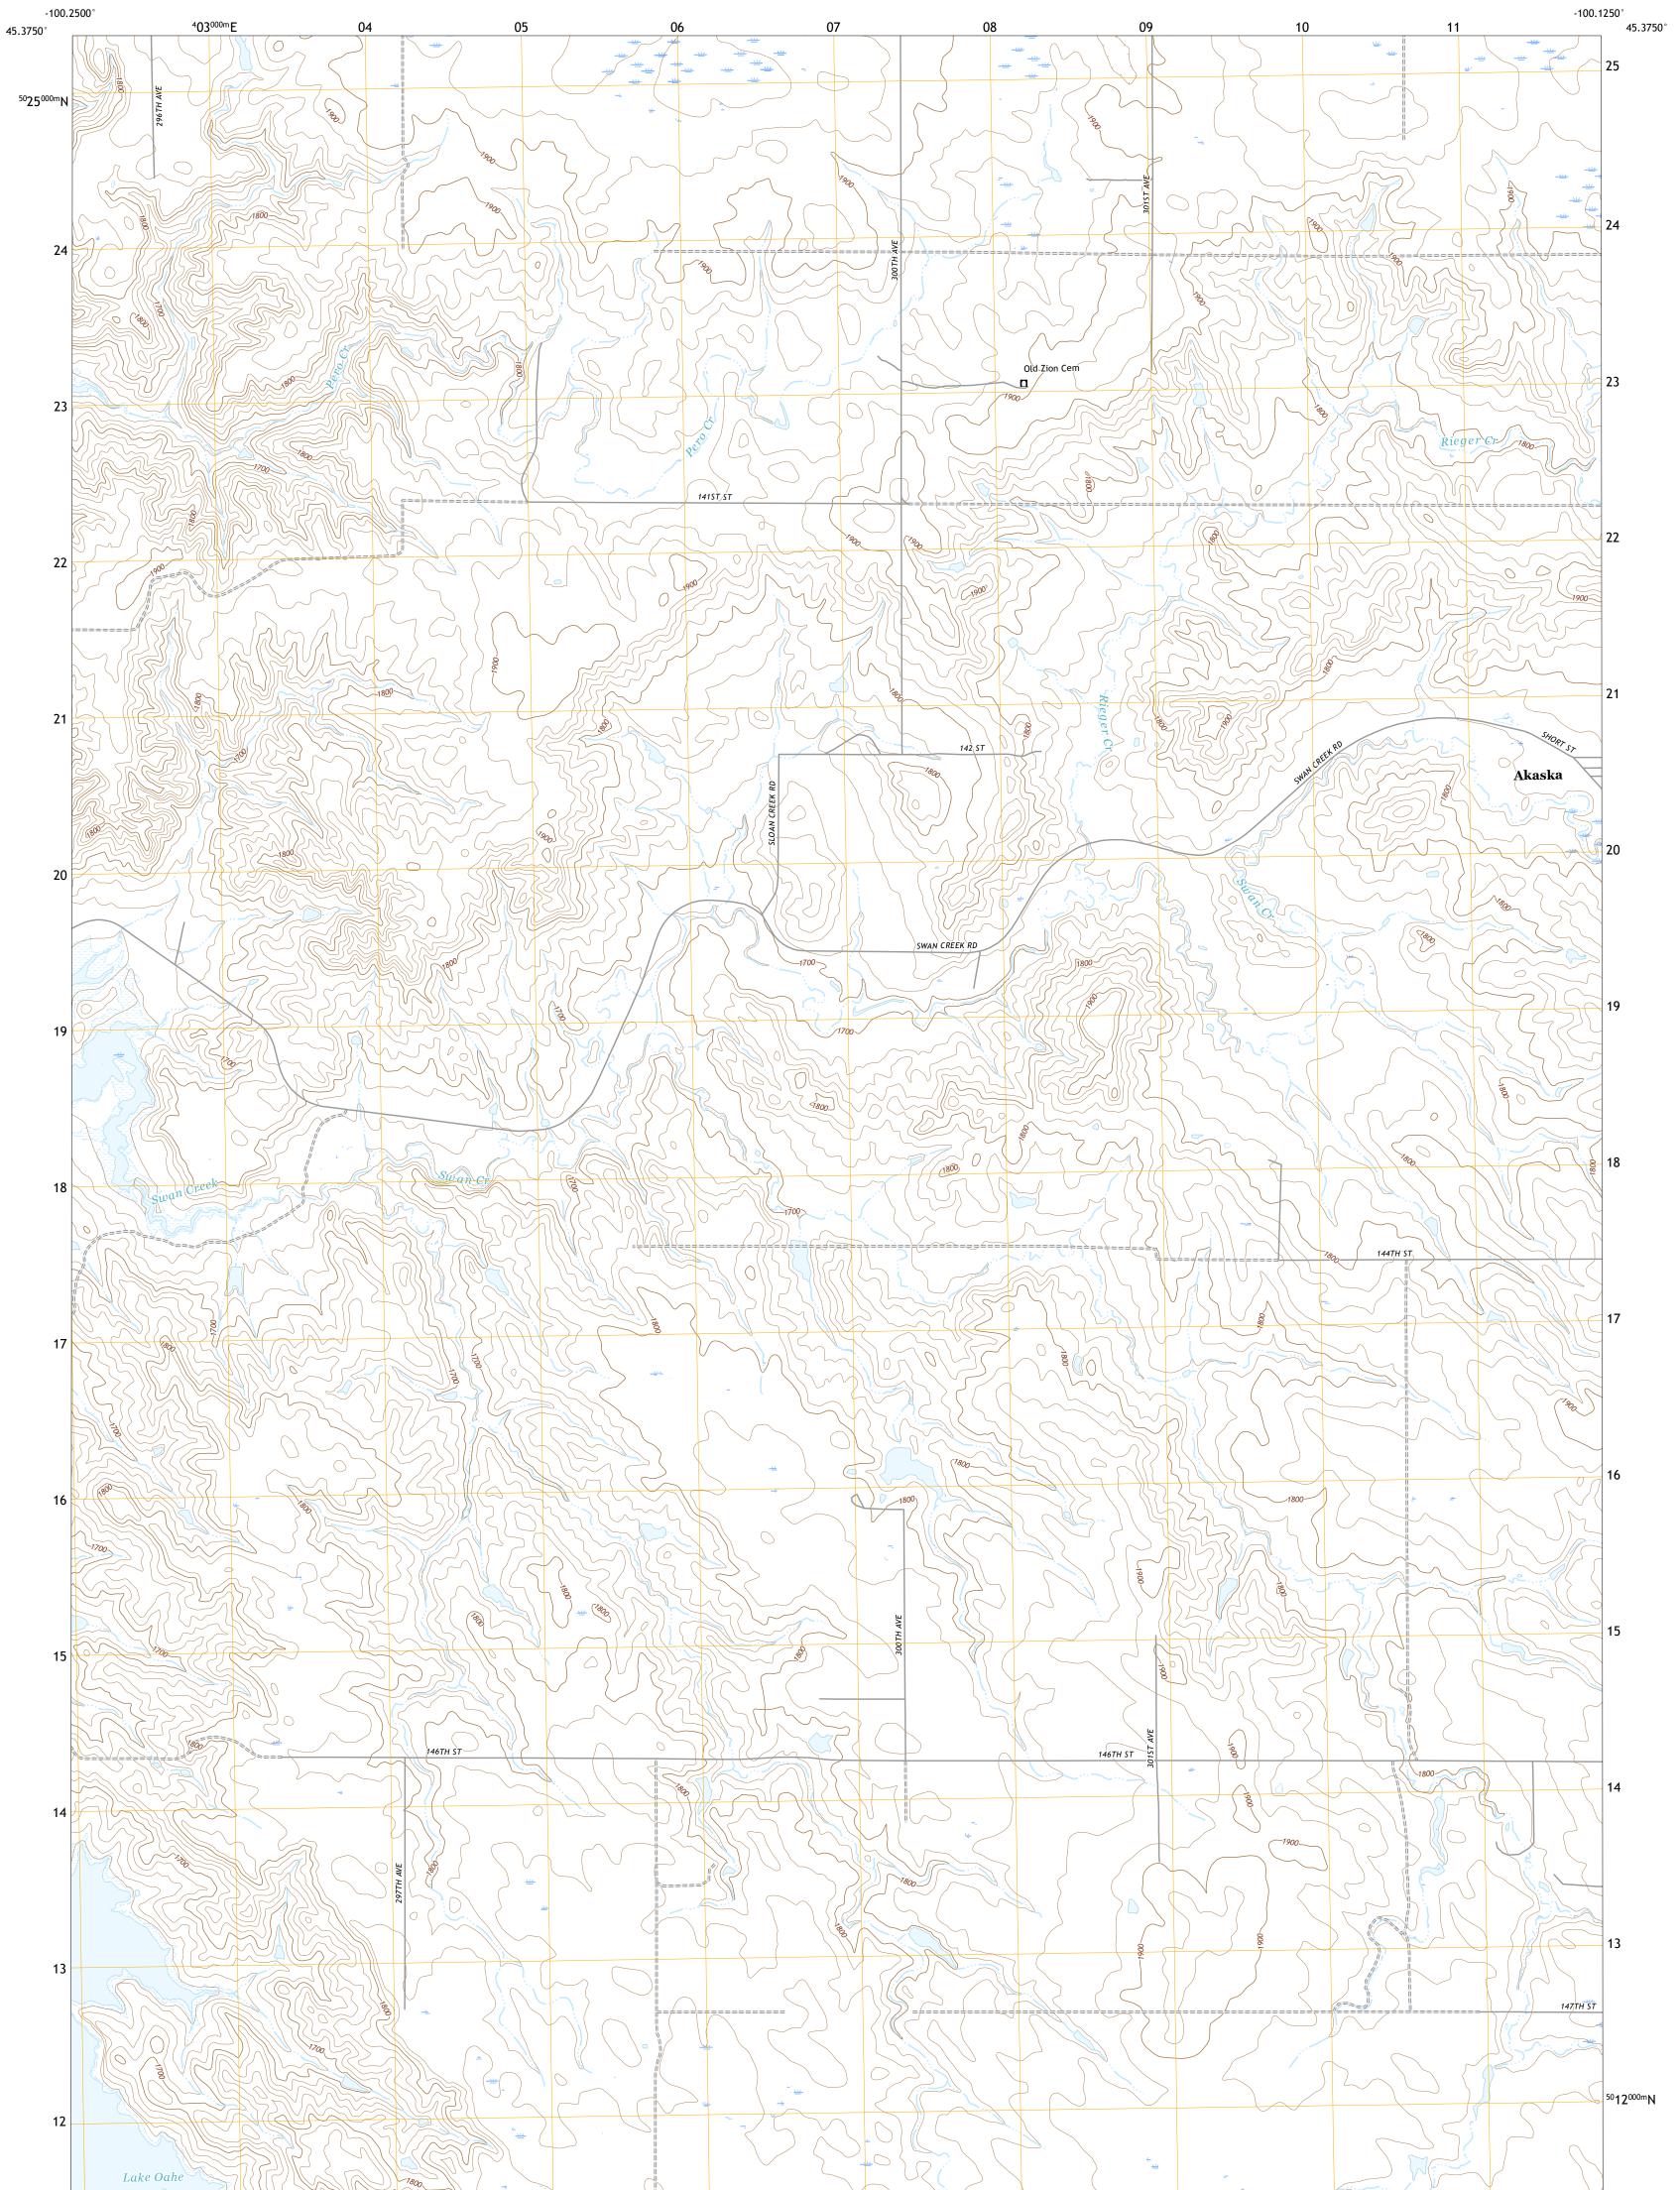

## U.S. DEPARTMENT OF THE INTERIOR U.S. GEOLOGICAL SURVEY

AKASKA SW QUADRANGLE SOUTH DAKOTA - WALWORTH COUNTY 7.5-MINUTE SERIES

**Produced by the United States Geological Survey** North American Datum of 1983 (NAD83) World Geodetic System of 1984 (WGS84). Projection and 1 000-meter grid:Universal Transverse Mercator, Zone 14T This map is not a legal document. Boundaries may be generalized for this map scale. Private lands within government reservations may not be shown. Obtain permission before entering private lands.