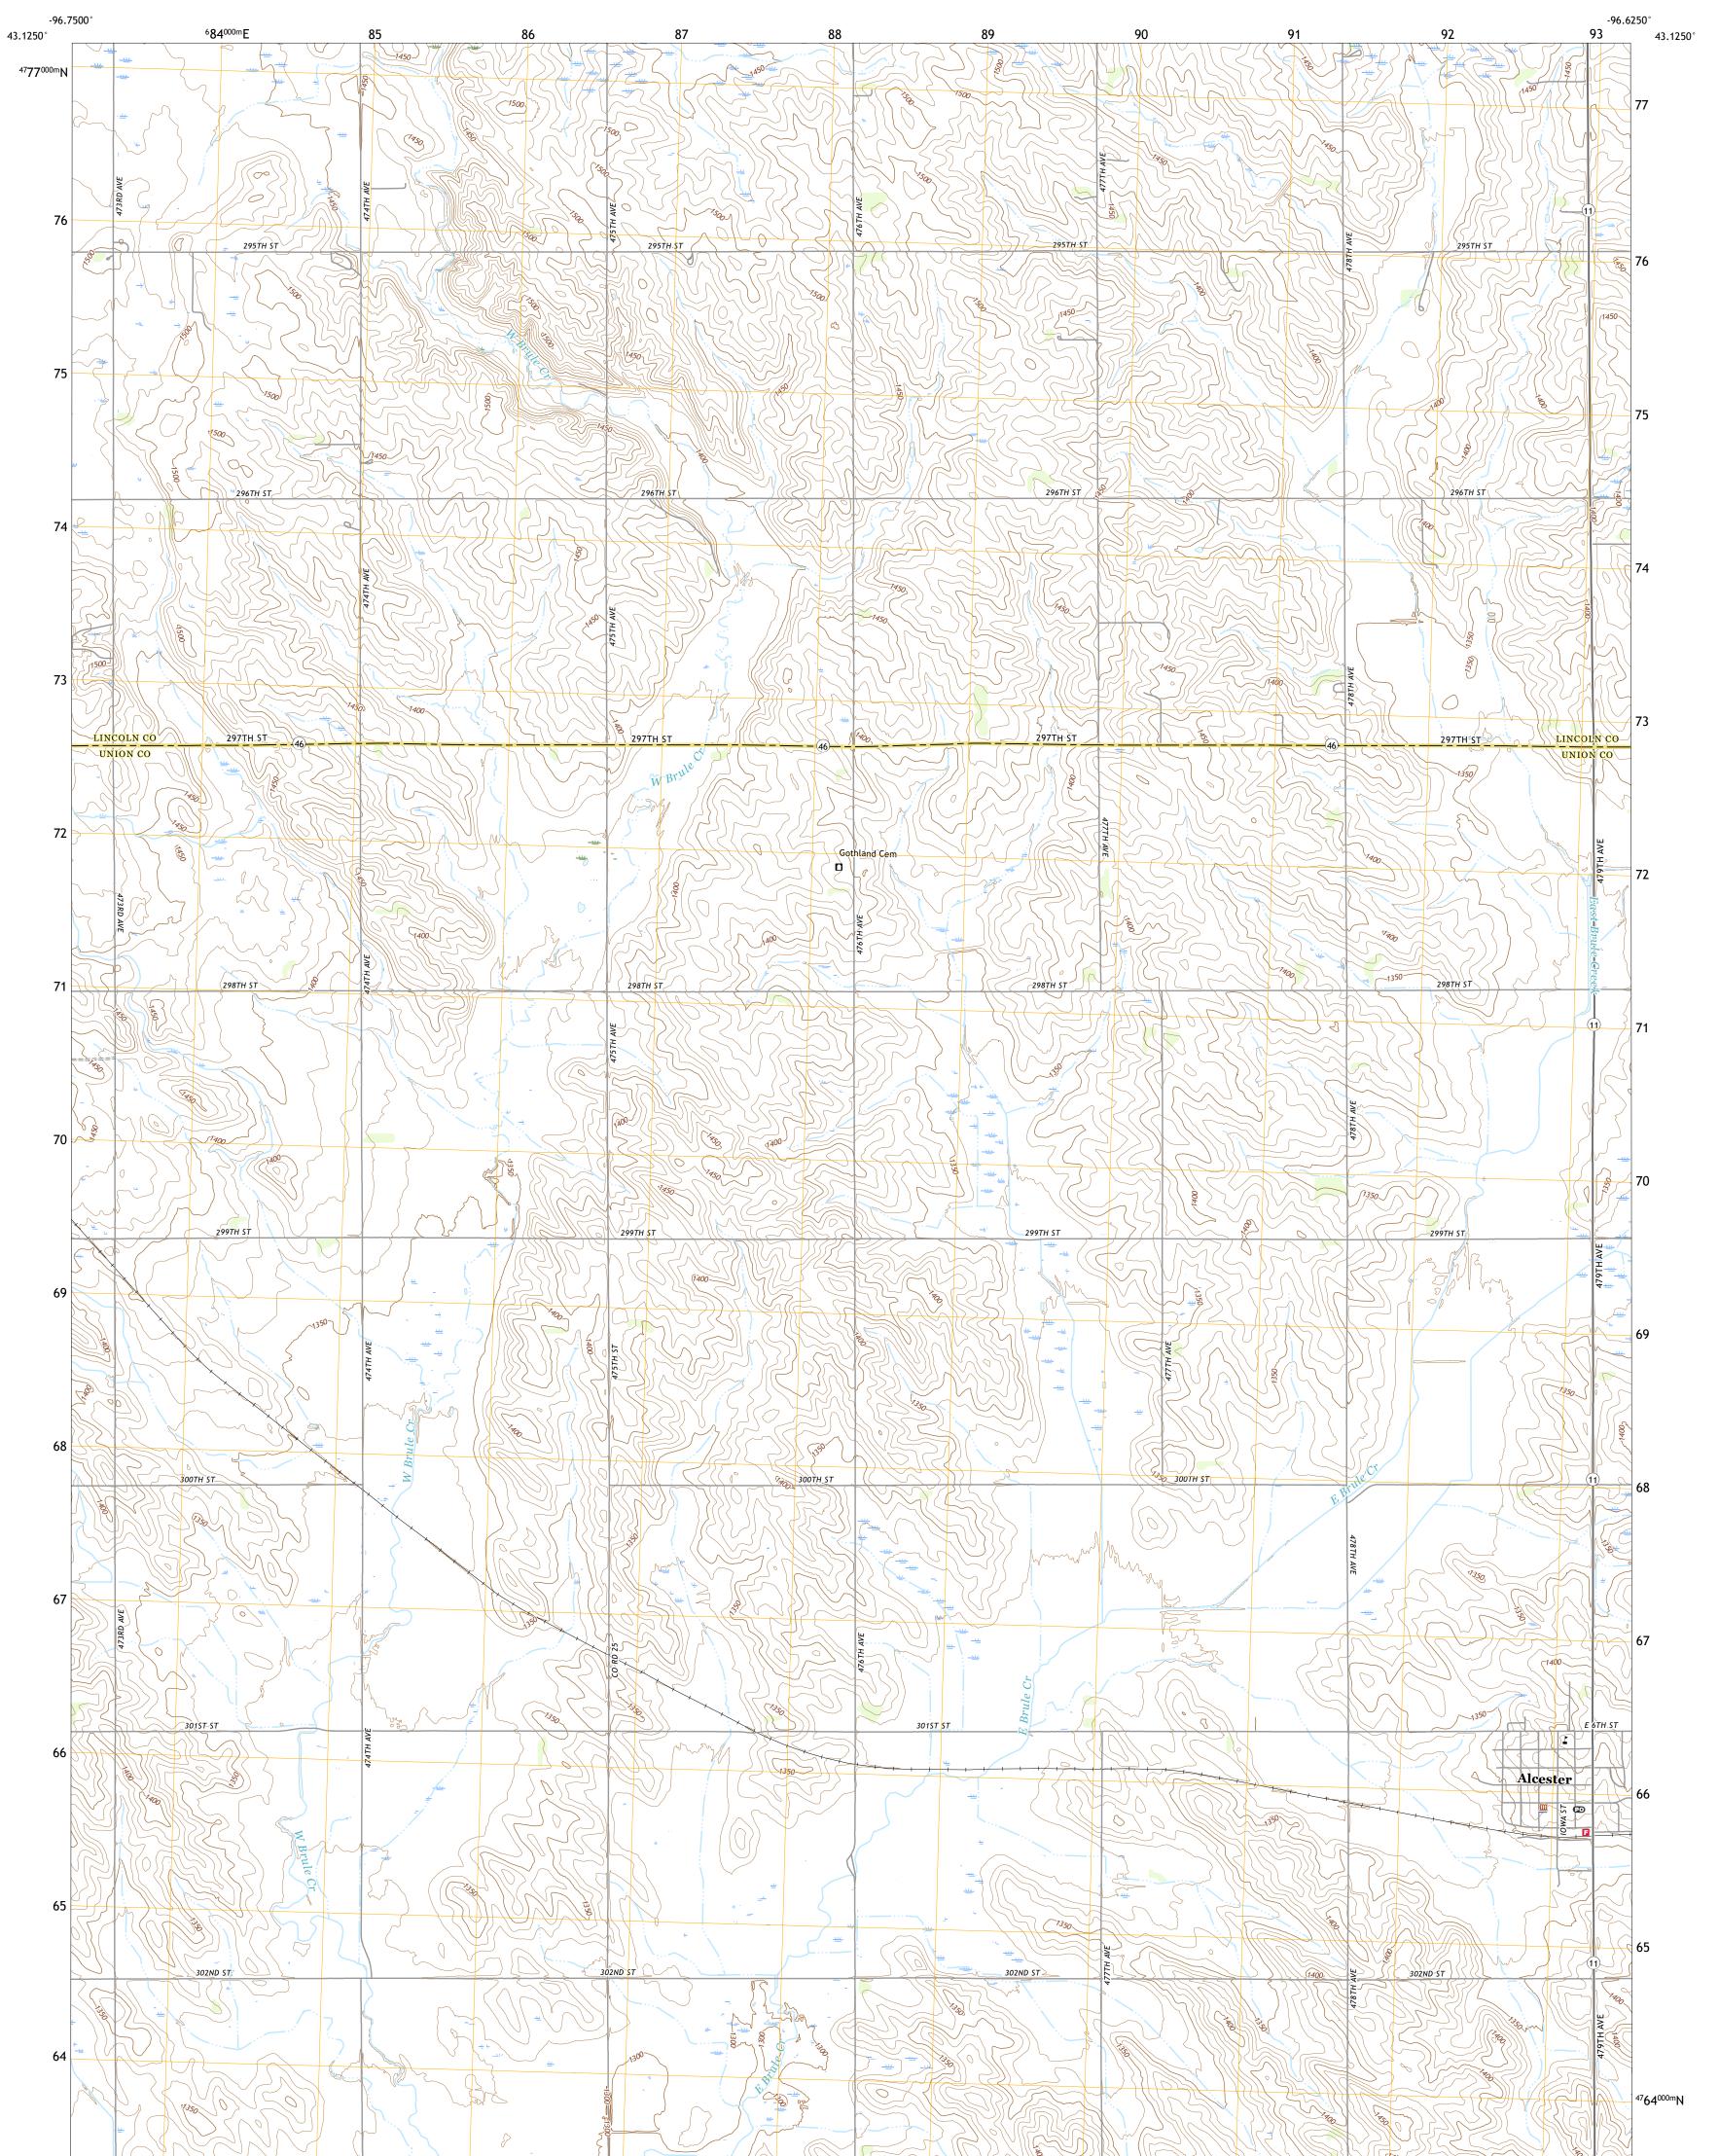

## U.S. DEPARTMENT OF THE INTERIOR U.S. GEOLOGICAL SURVEY

ALCESTER QUADRANGLE SOUTH DAKOTA 7.5-MINUTE SERIES

**Produced by the United States Geological Survey** North American Datum of 1983 (NAD83) World Geodetic System of 1984 (WGS84). Projection and 1 000-meter grid:Universal Transverse Mercator, Zone 14T This map is not a legal document. Boundaries may be generalized for this map scale. Private lands within government reservations may not be shown. Obtain permission before entering private lands.