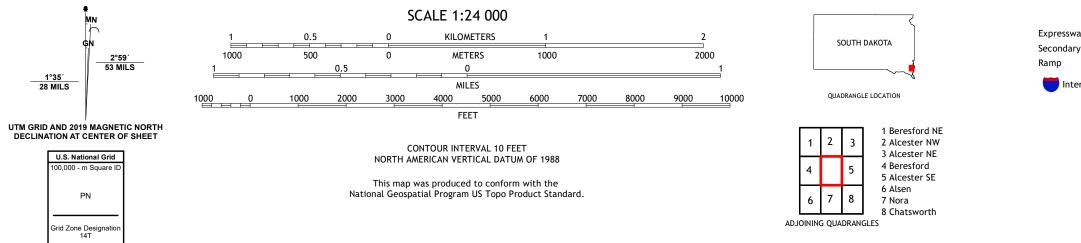

## U.S. DEPARTMENT OF THE INTERIOR U.S. GEOLOGICAL SURVEY

ALCESTER QUADRANGLE SOUTH DAKOTA 7.5-MINUTE SERIES

**Produced by the United States Geological Survey** North American Datum of 1983 (NAD83) World Geodetic System of 1984 (WGS84). Projection and 1 000-meter grid:Universal Transverse Mercator, Zone 14T This map is not a legal document. Boundaries may be generalized for this map scale. Private lands within government reservations may not be shown. Obtain permission before entering private lands.

 Expressway
 Local Connector

 Secondary Hwy
 Local Road

 Ramp
 4WD

 Interstate Route
 US Route
 State Route

ALCESTER, SD

2021