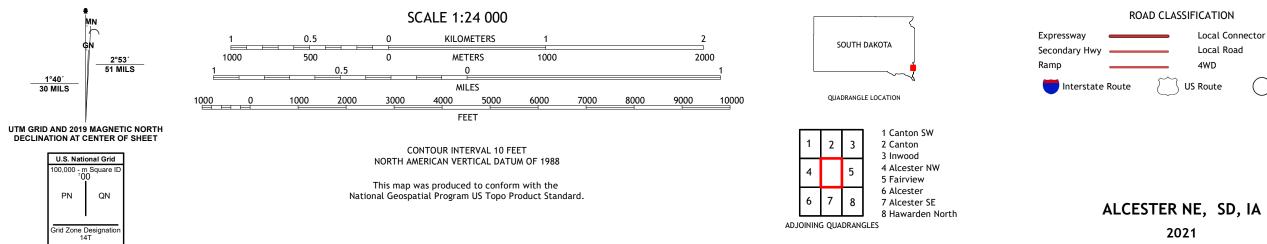

Produced by the United States Geological Survey North American Datum of 1983 (NAD83) World Geodetic System of 1984 (WGS84). Projection and 1 000-meter grid:Universal Transverse Mercator, Zone 14T This map is not a legal document. Boundaries may be generalized for this map scale. Private lands within government reservations may not be shown. Obtain permission before entering private lands.

Imagery......NAIP, August 2017 - August 2020 Roads......U.S. Census Bureau, 2017 - 2018 Names......GNIS, 1980 - 2019 Hydrography......GNIS, 1980 - 2019 Contours.....National Hydrography Dataset, 2004 - 2018 Contours.....National Elevation Dataset, 2012 Boundaries.....Multiple sources; see metadata file 2019 - 2021 Public Land Survey System......BLM, 2017 - 2017 Wetlands.....FWS National Wetlands Inventory Not Available