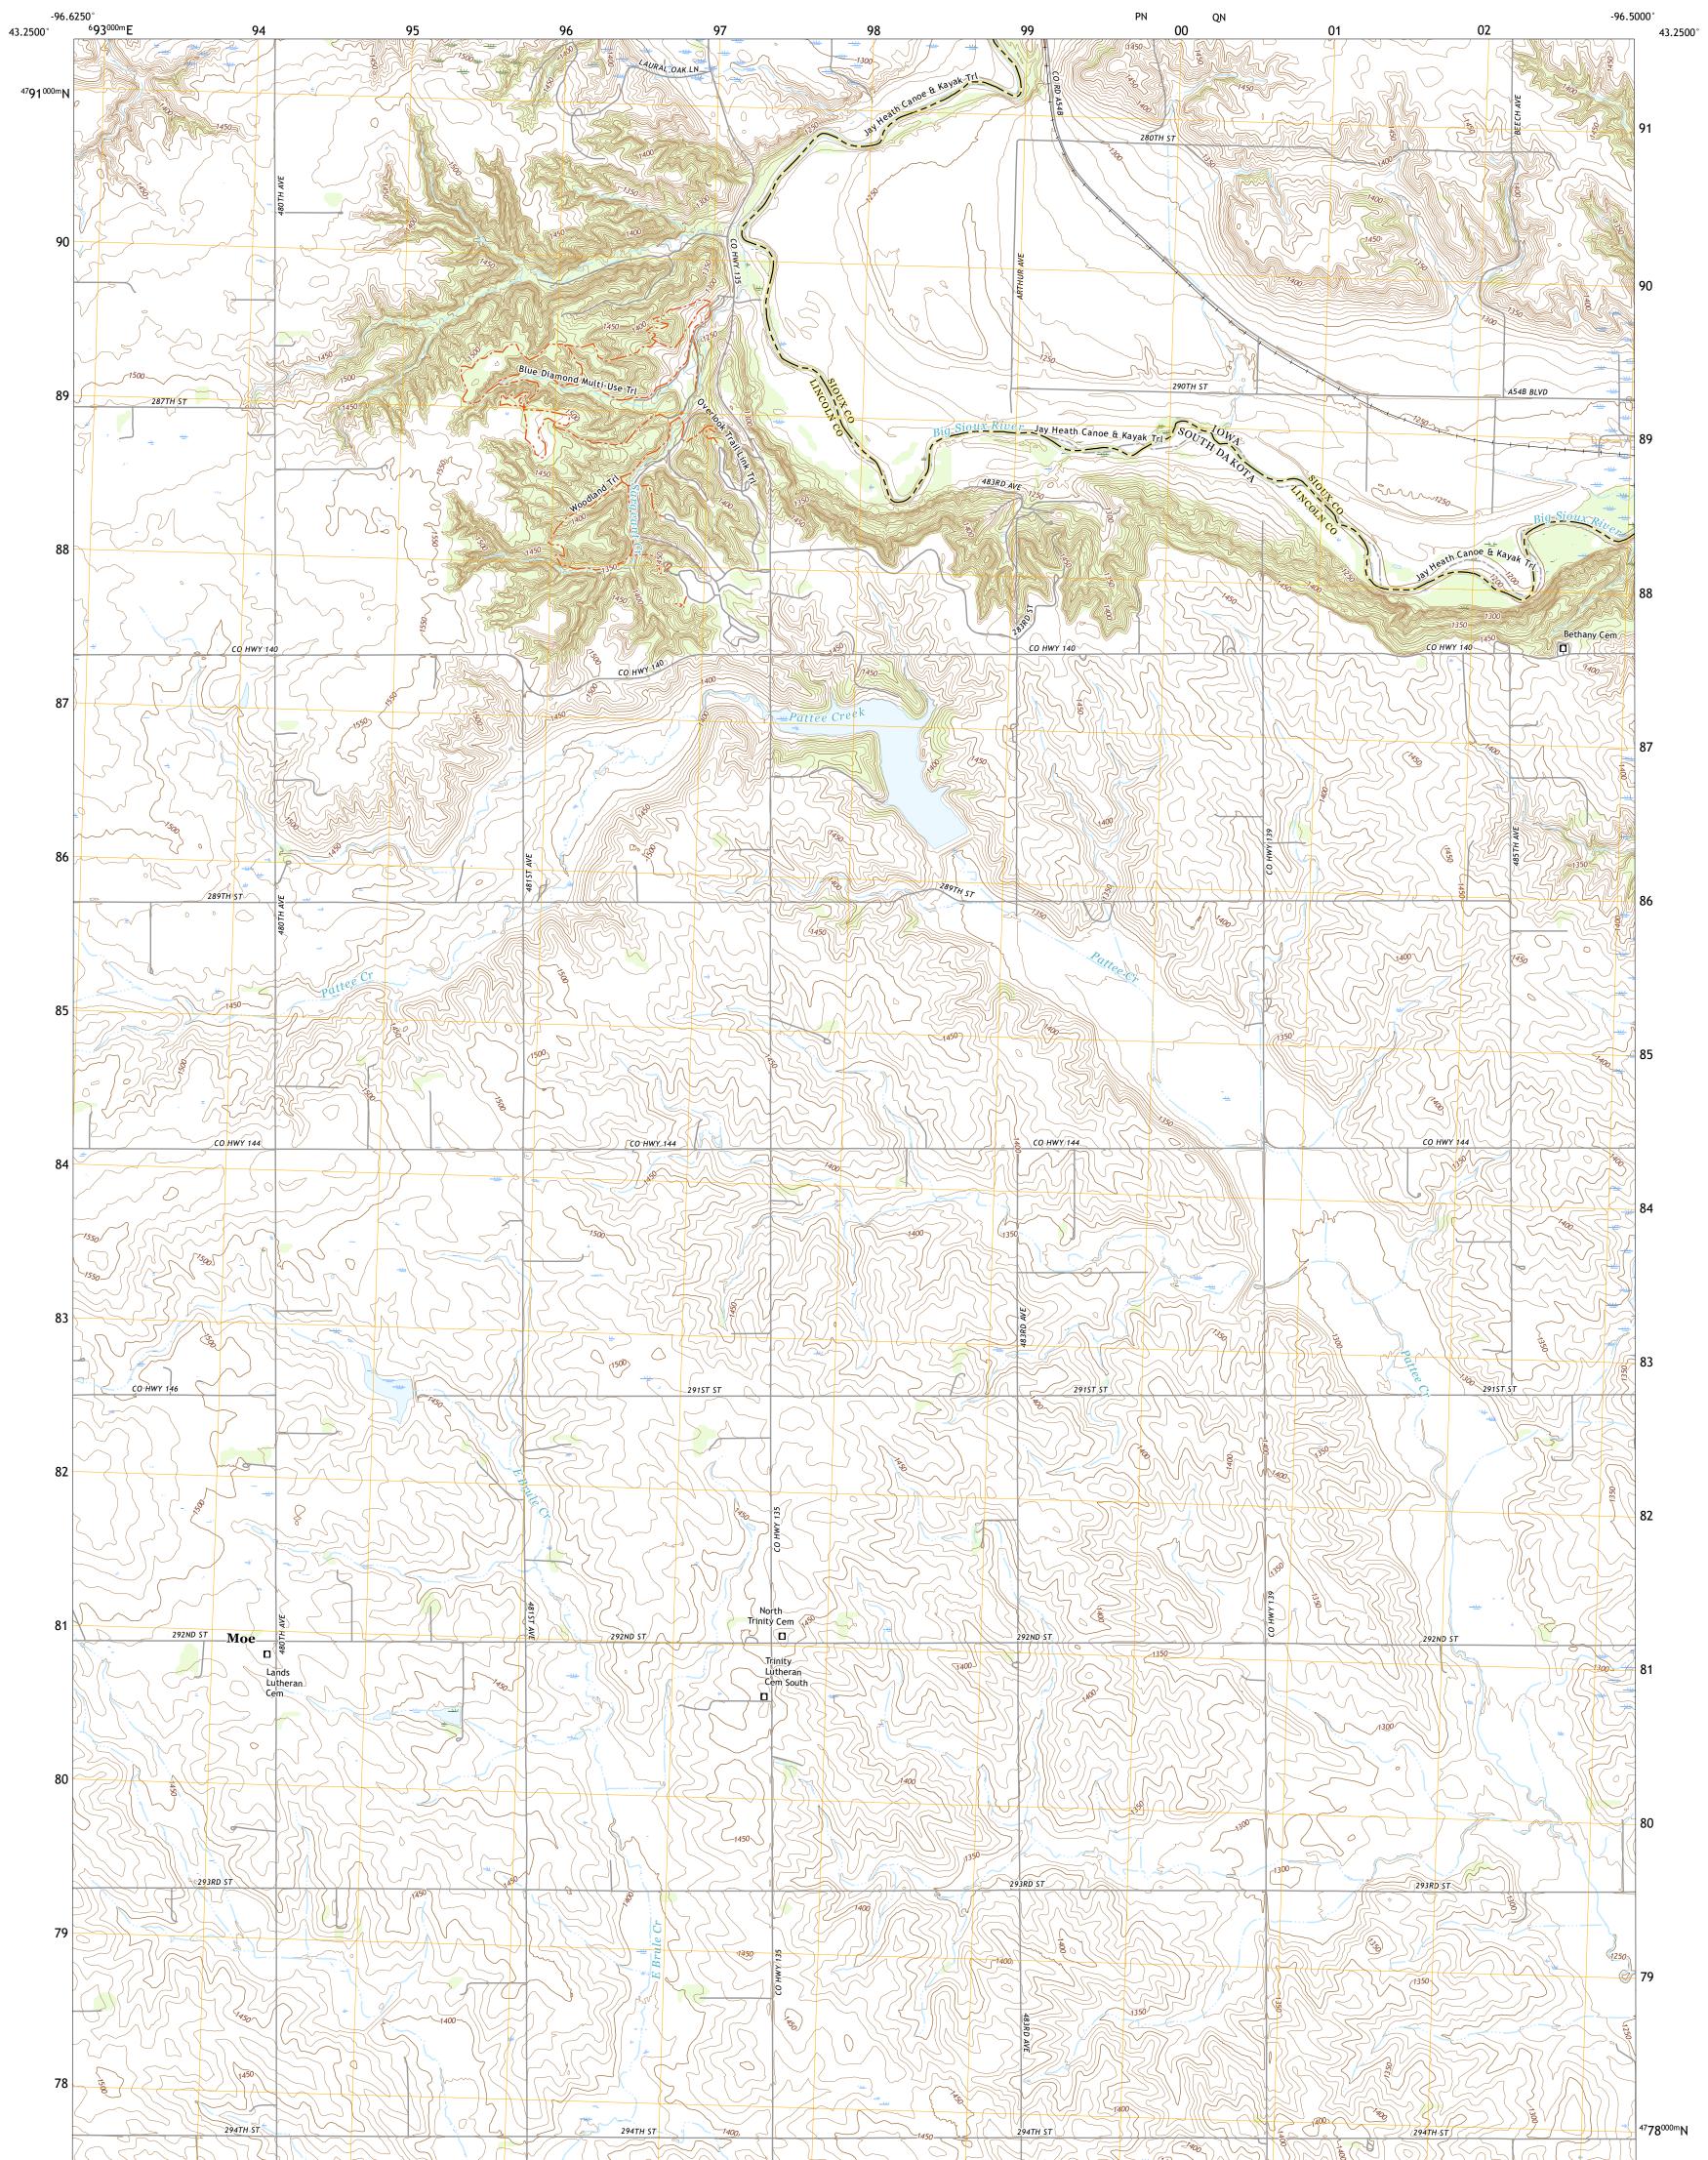

Produced by the United States Geological Survey North American Datum of 1983 (NAD83) World Geodetic System of 1984 (WGS84). Projection and 1 000-meter grid:Universal Transverse Mercator, Zone 14T This map is not a legal document. Boundaries may be generalized for this map scale. Private lands within government reservations may not be shown. Obtain permission before entering private lands.

Imagery......NAIP, August 2017 - August 2020 Roads......U.S. Census Bureau, 2017 - 2018 Names......GNIS, 1980 - 2019 Hydrography......GNIS, 1980 - 2019 Contours.....National Hydrography Dataset, 2004 - 2018 Contours.....National Elevation Dataset, 2012 Boundaries.....Multiple sources; see metadata file 2019 - 2021 Public Land Survey System......BLM, 2017 - 2017 Wetlands.....FWS National Wetlands Inventory Not Available