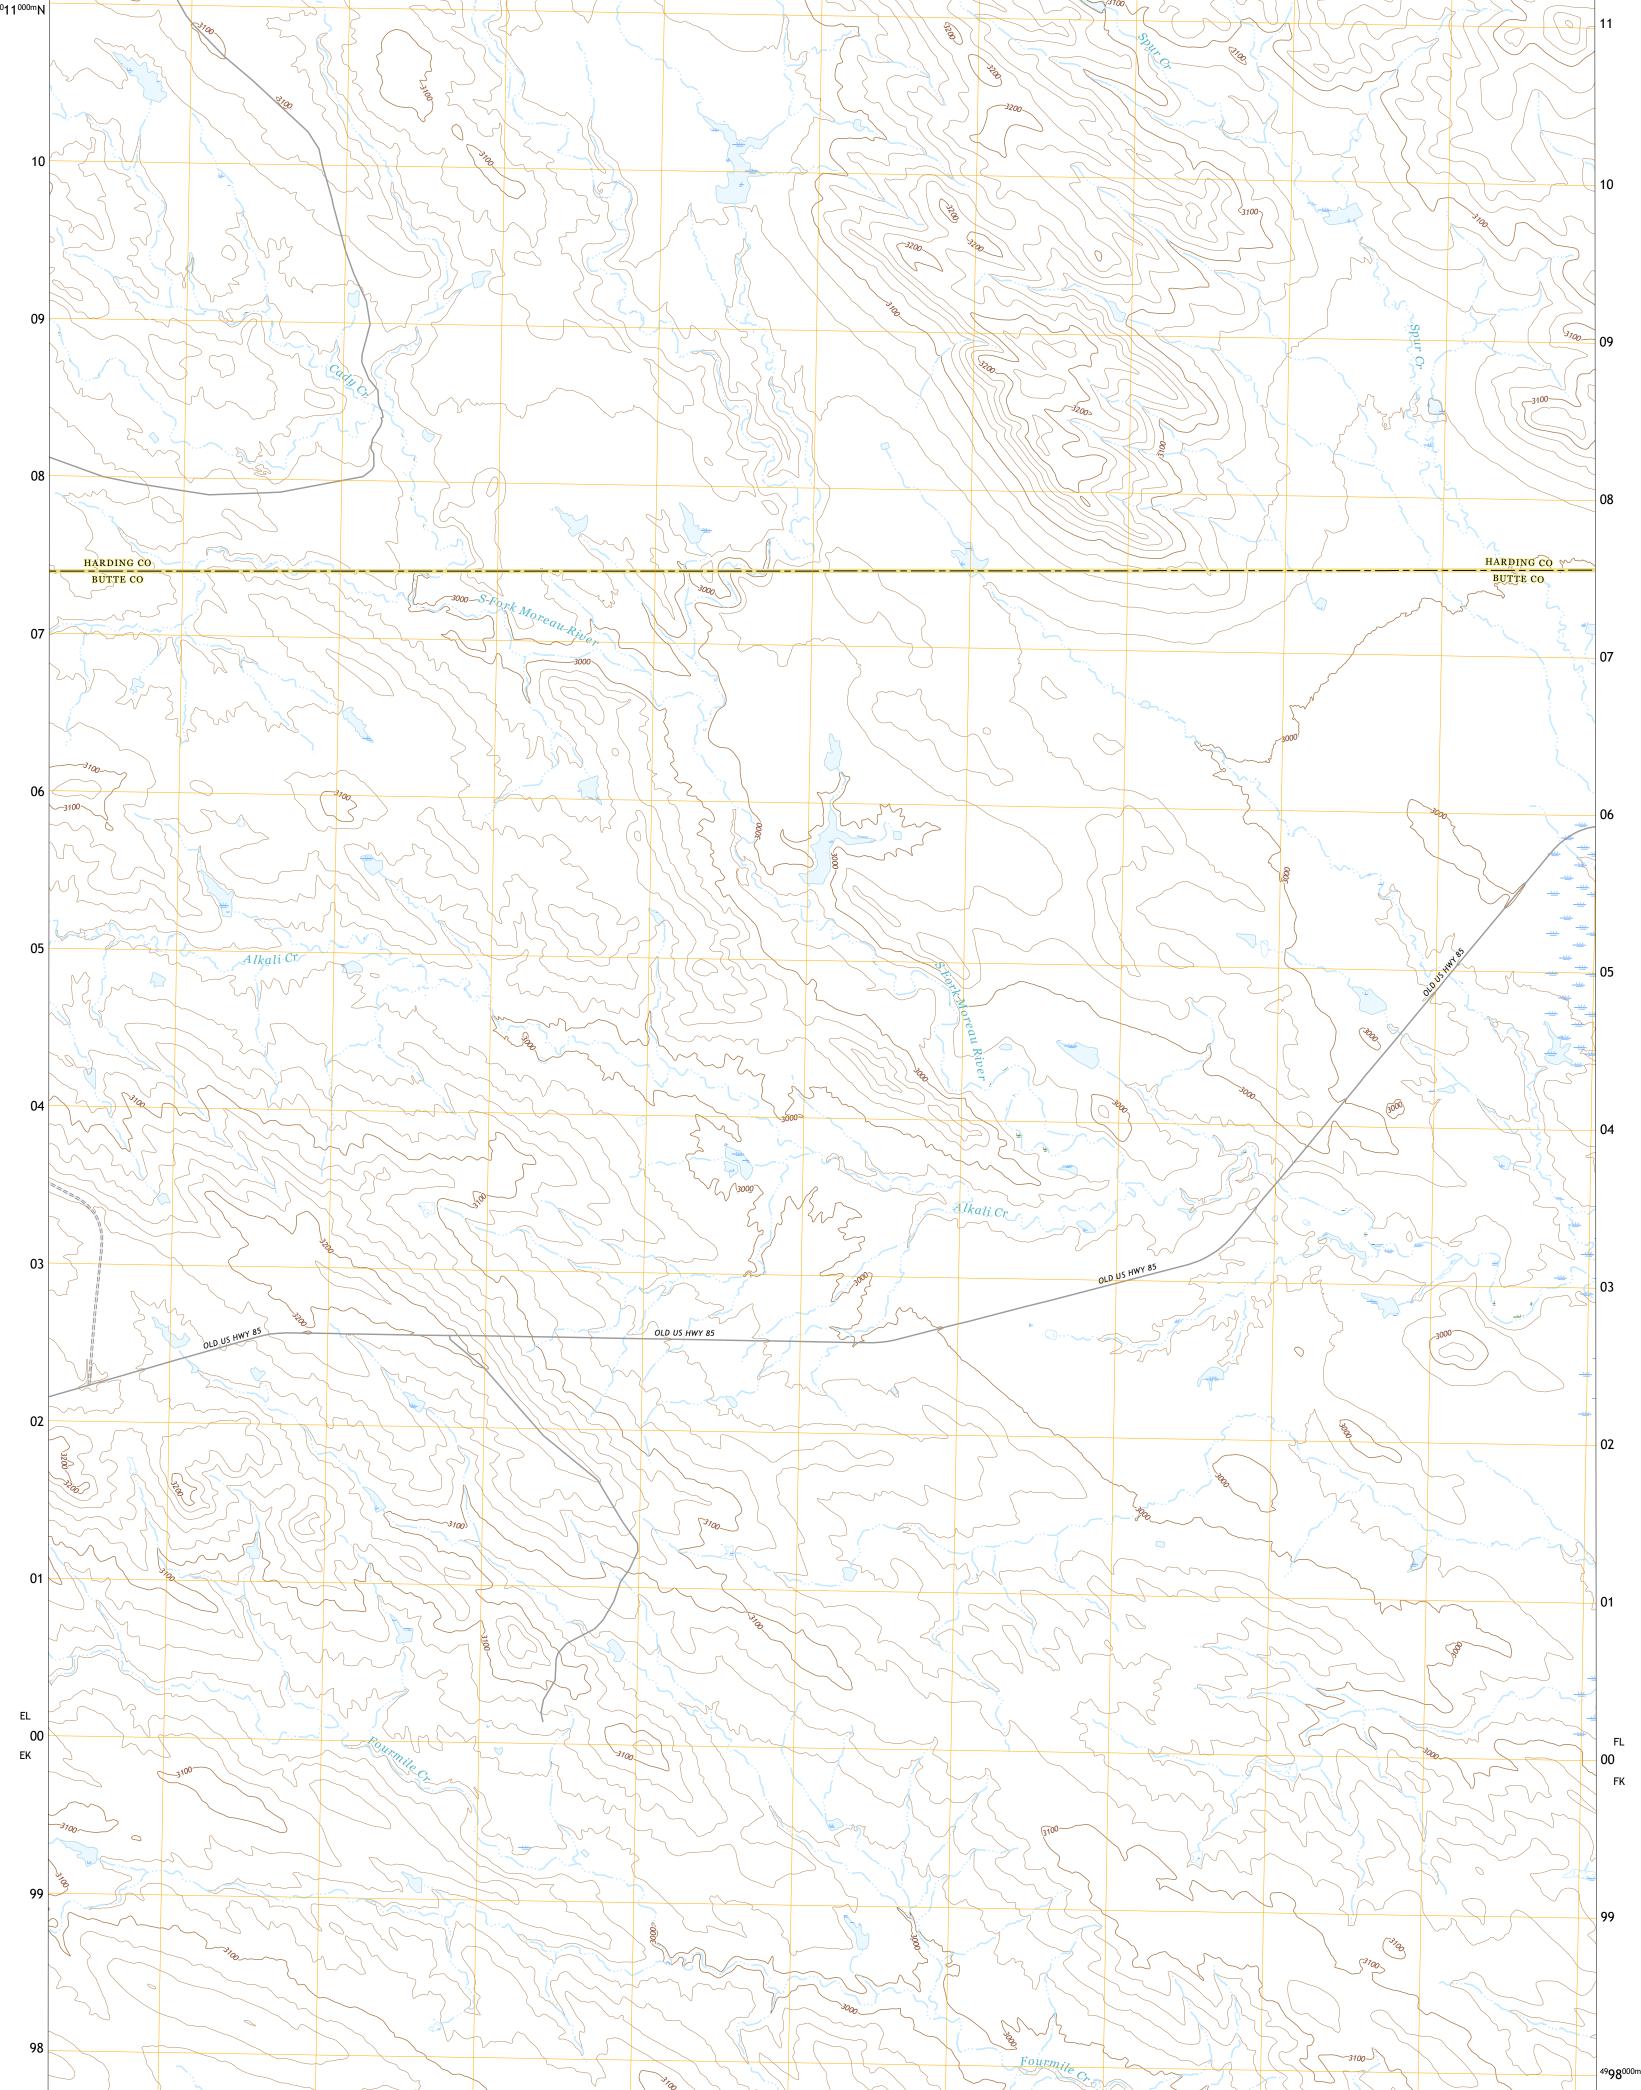

**Produced by the United States Geological Survey** North American Datum of 1983 (NAD83) World Geodetic System of 1984 (WGS84). Projection and 1 000-meter grid:Universal Transverse Mercator, Zone 13T This map is not a legal document. Boundaries may be generalized for this map scale. Private lands within government reservations may not be shown. Obtain permission before entering private lands.

 Imagery......NAIP, July 2020 - July 2020

 Roads......NAIP, July 2020 - July 2020

 Roads......NaIP, July 2020 - July 2020

 Roads......Naiperstanding

 Hydrography......National Hydrography Dataset, 2004 - 2019

 Contours......National Elevation Dataset, 2018

 Boundaries.......Multiple sources; see metadata file 2019 - 2021

 Public Land Survey System.......BLM, 2017

 Wetlands......FWS Nation