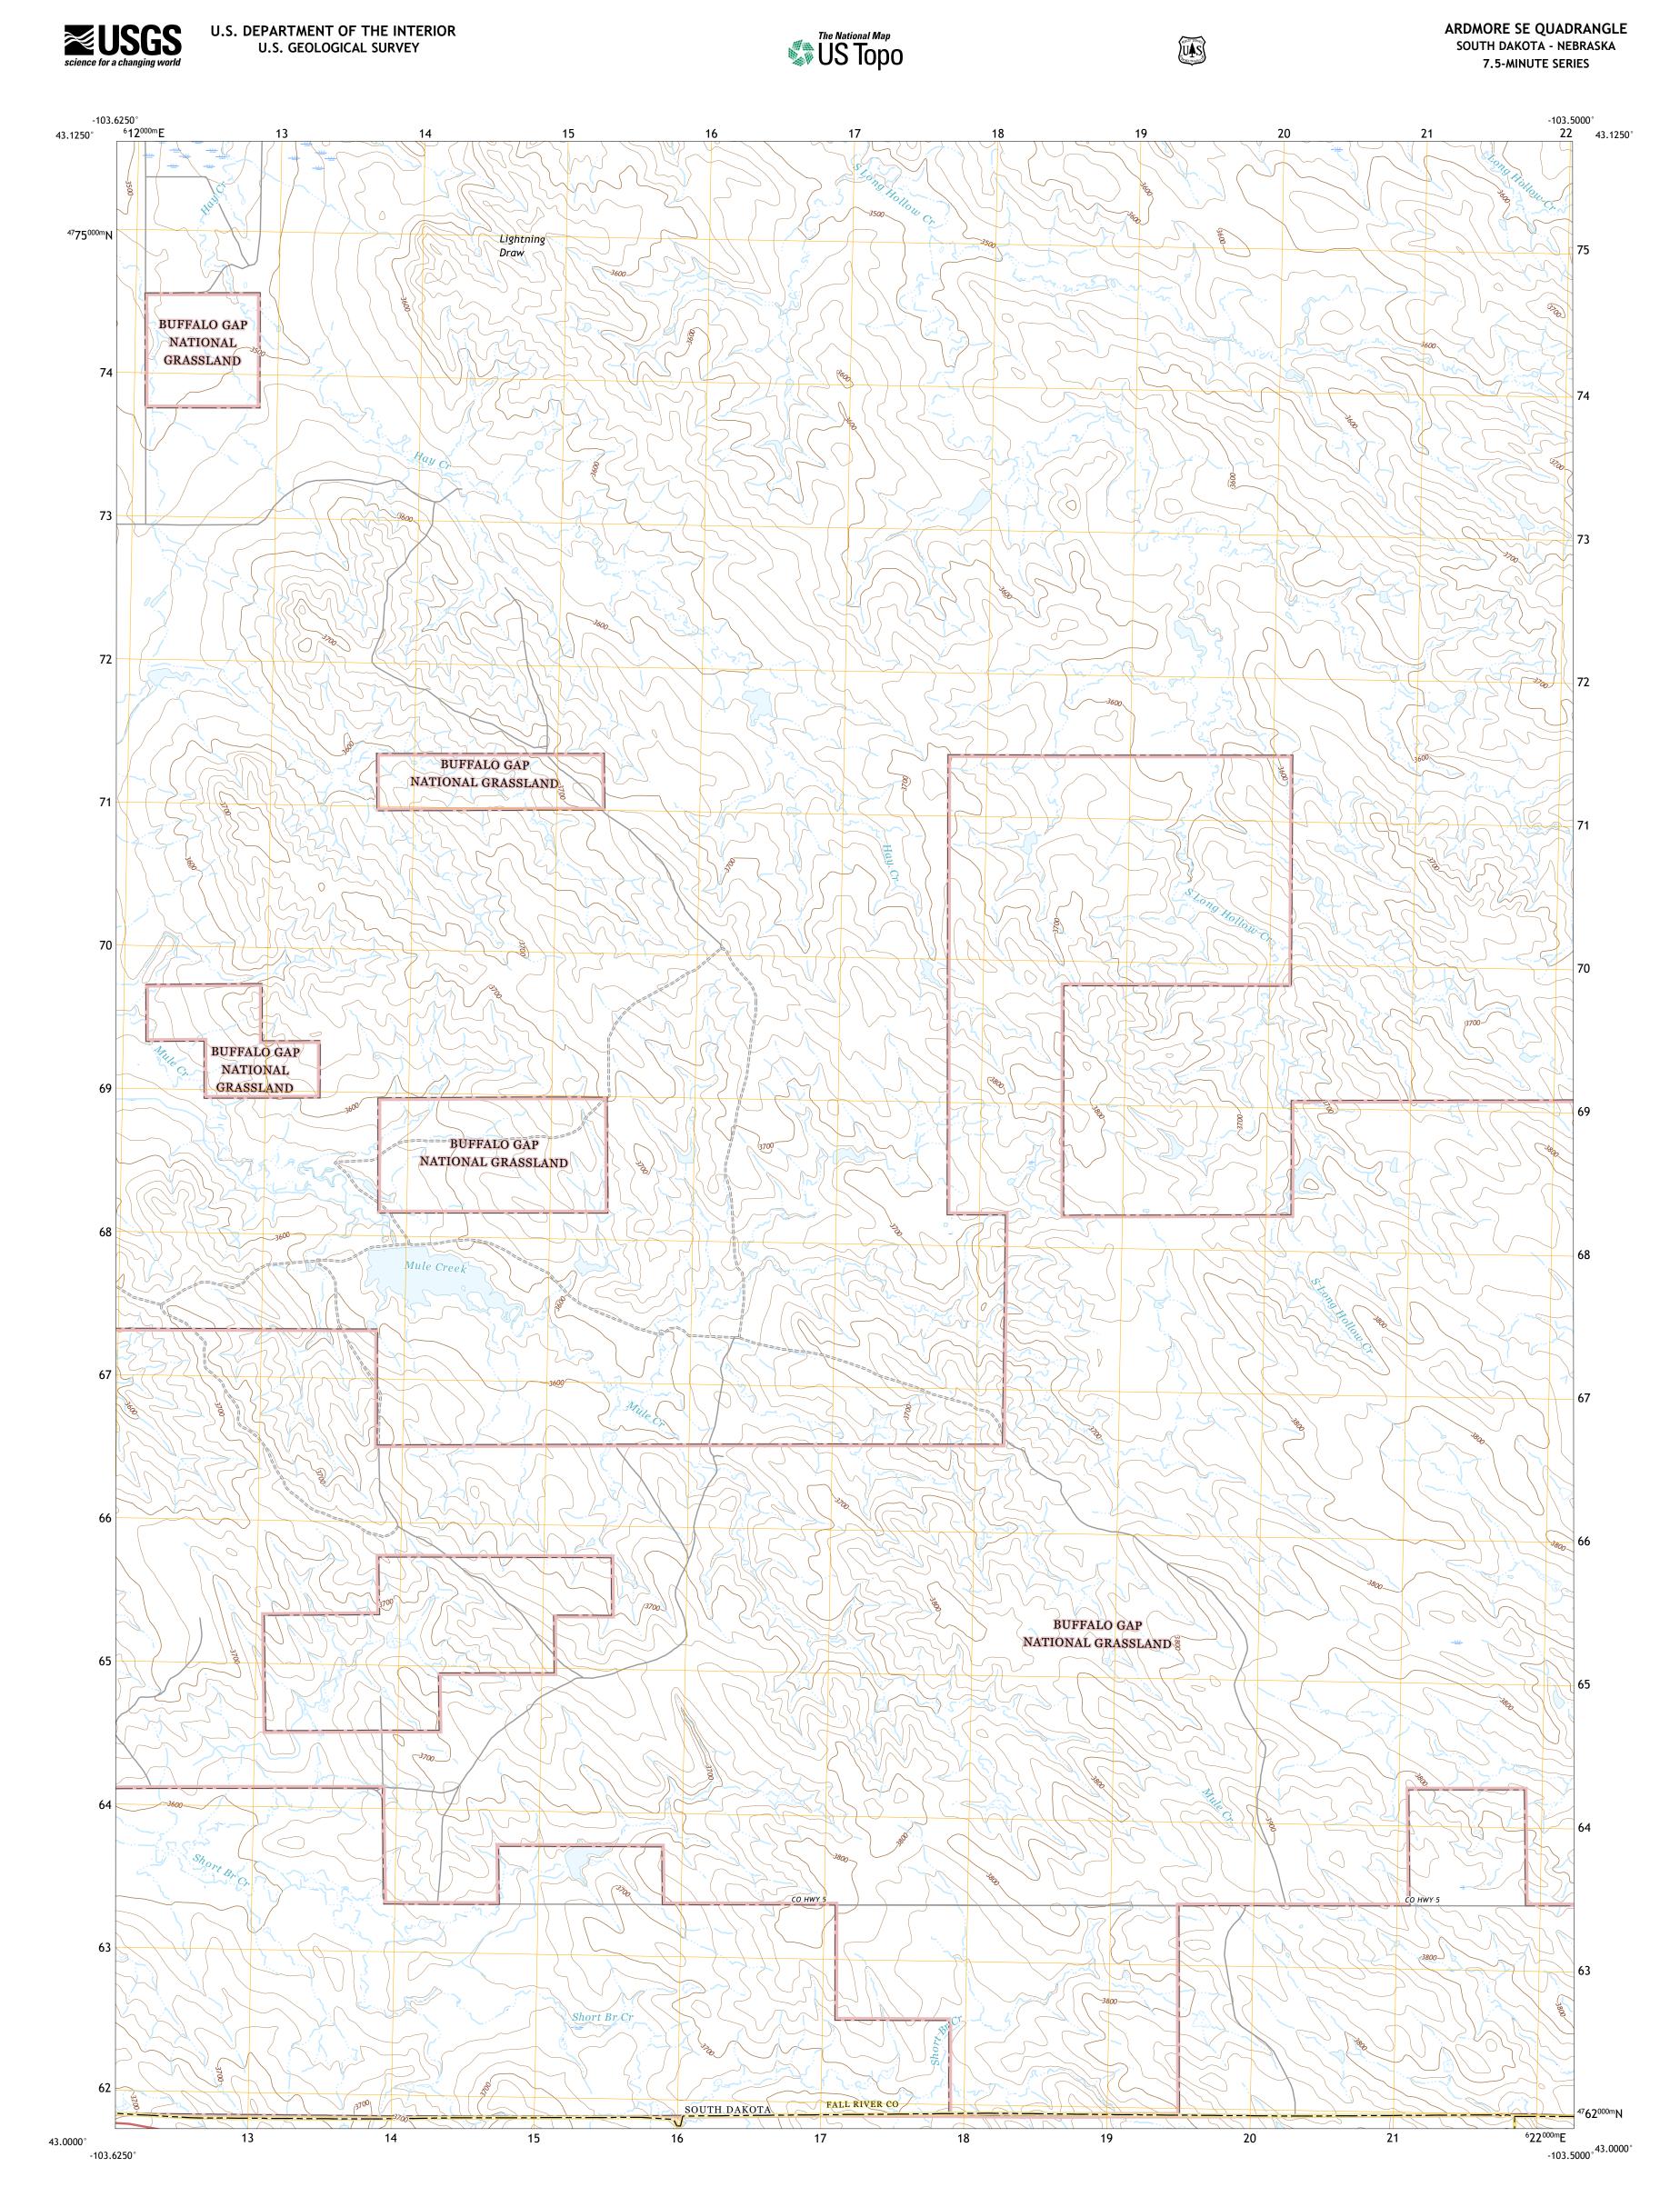

Produced by the United States Geological Survey North American Datum of 1983 (NAD83) World Geodetic System of 1984 (WGS84). Projection and 1 000-meter grid:Universal Transverse Mercator, Zone 13T This map is not a legal document. Boundaries may be generalized for this map scale. Private lands within government reservations may not be shown. Obtain permission before entering private lands.

Imagery......NAIP, August 2020 - August 2020 Roads......U.S. Census Bureau, 2017 Roads within US Forest Service Lands......FSTopo Data with limited Forest Service updates, 2017 - 2017 Names......GNIS, 1995 Hydrography......National Hydrography Dataset, 2005 - 2020 Contours.....Multiple sources; see metadata file 2017 - 2021 Public Land Survey System.....BLM, 2017 - 2020 Wetlands.....BLM, 2017 - 2020