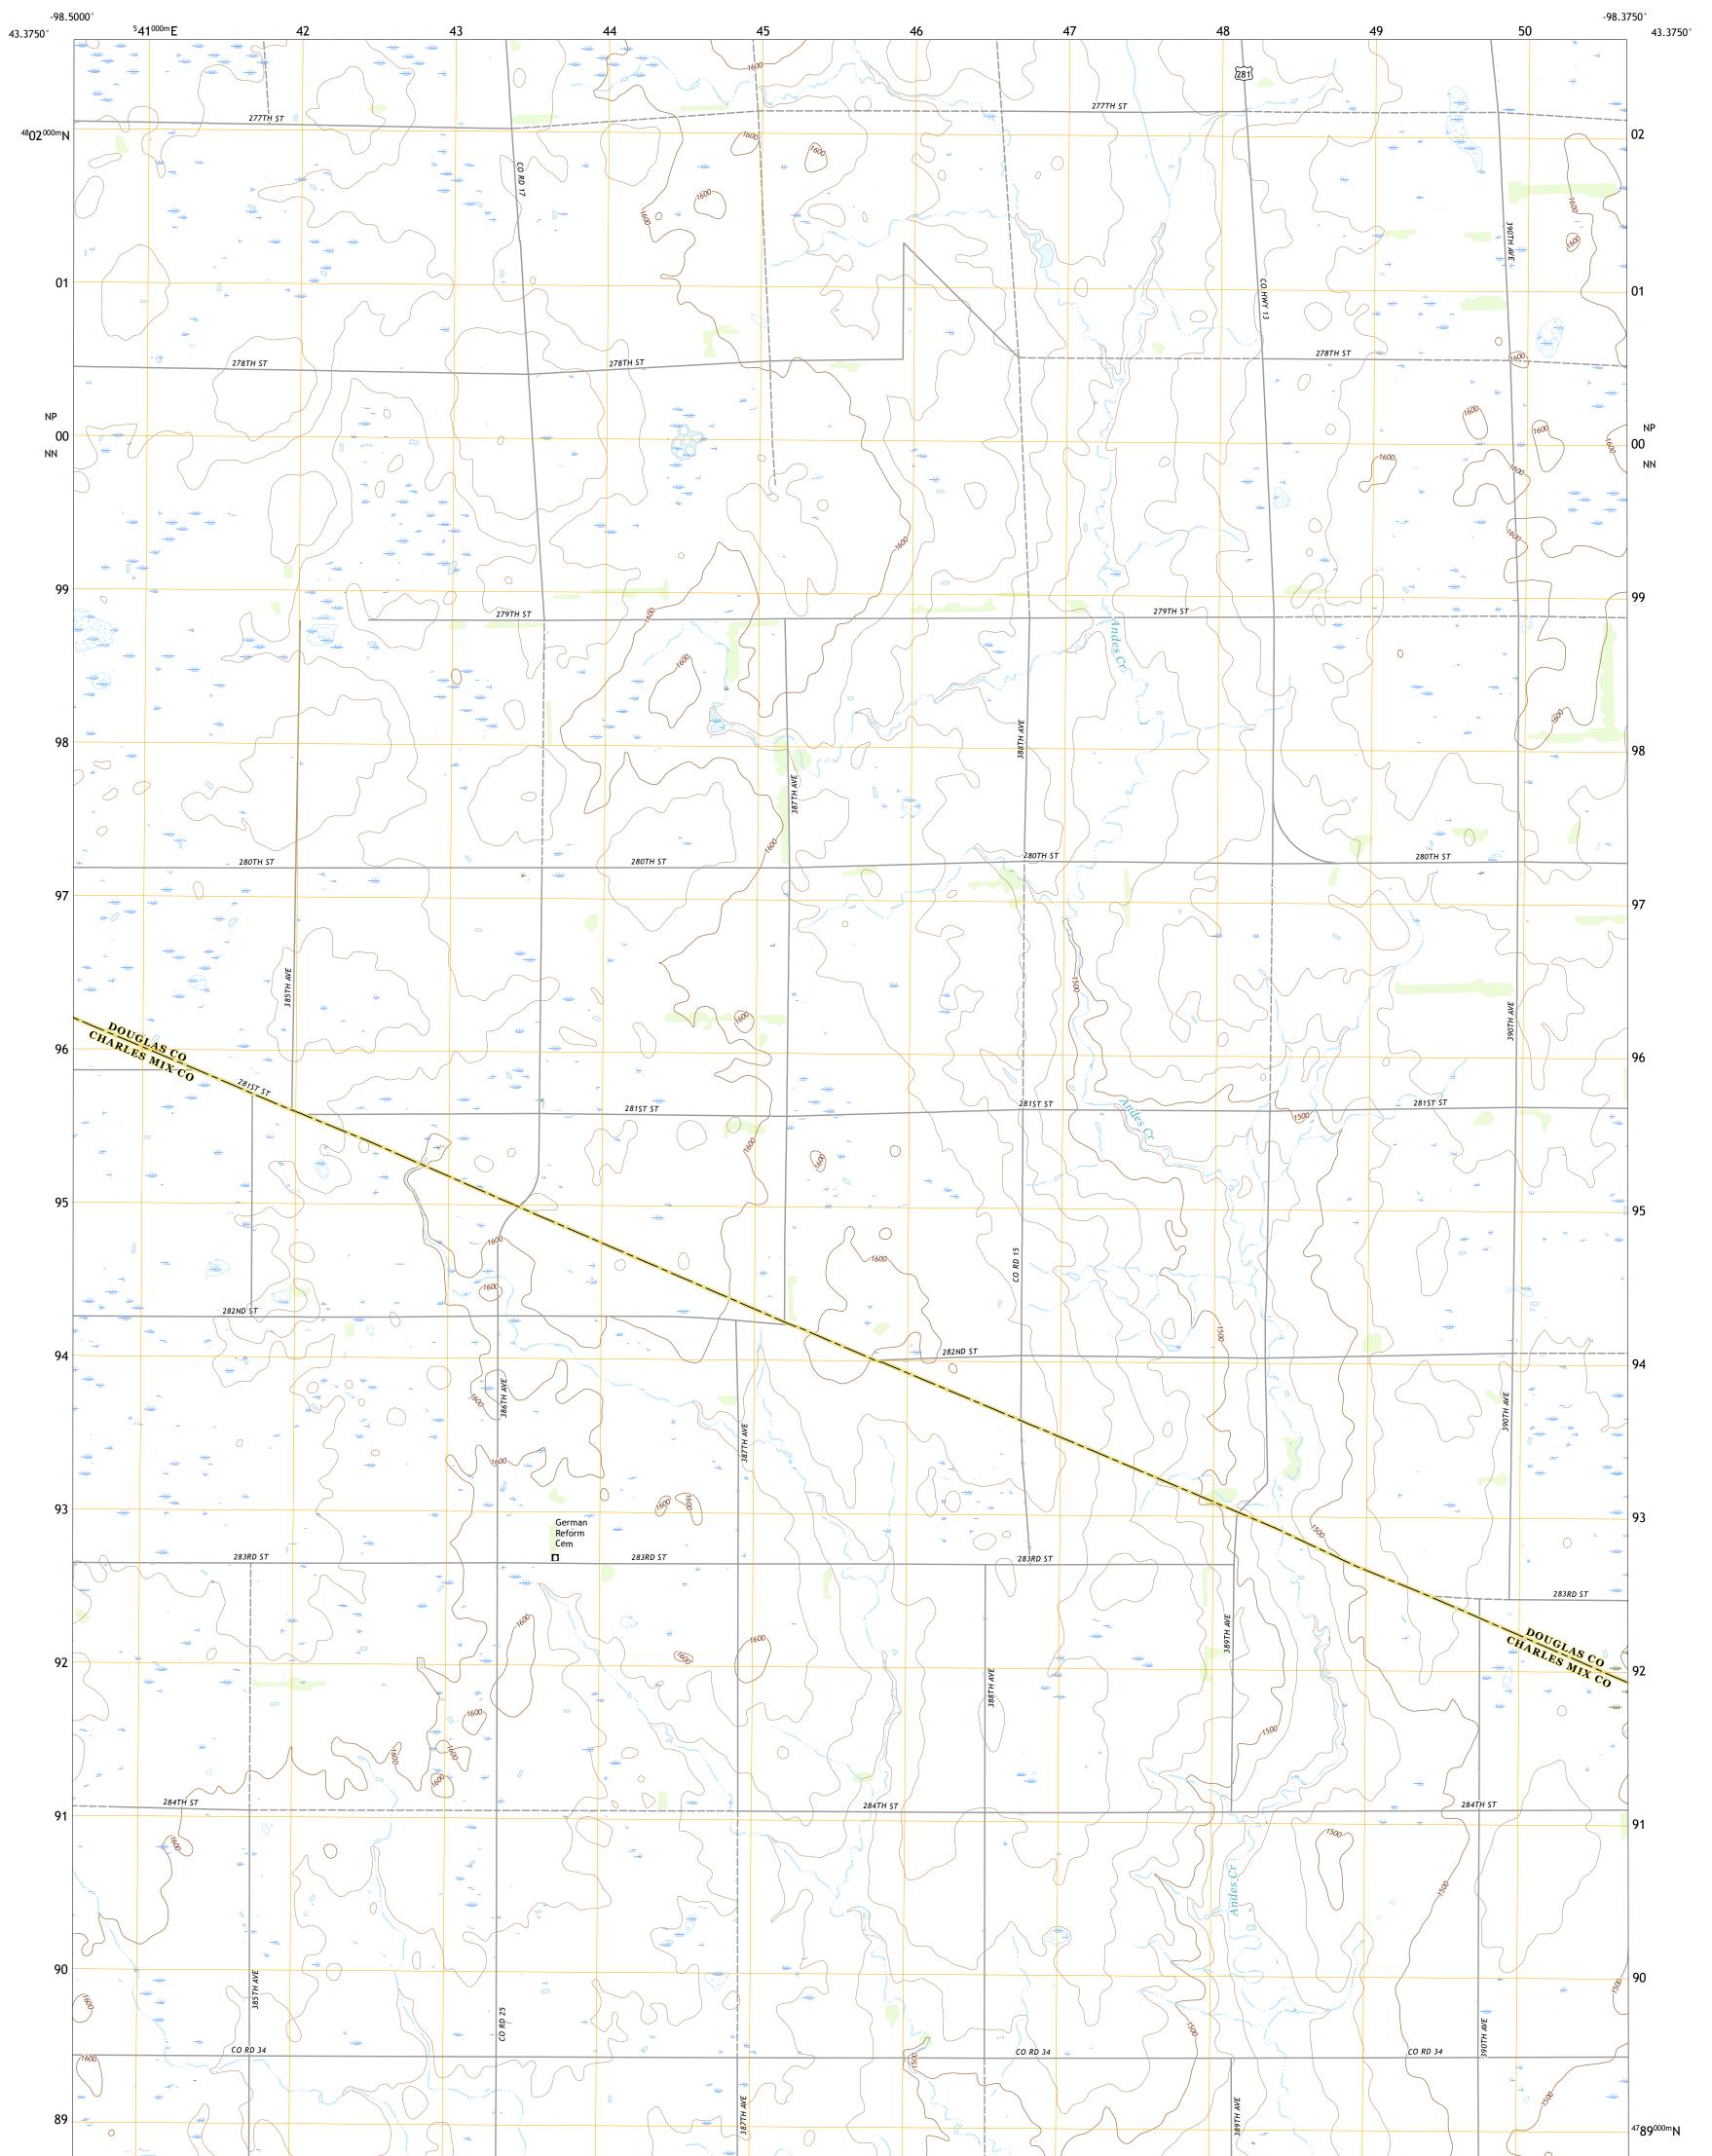

ARMOUR SW QUADRANGLE SOUTH DAKOTA 7.5-MINUTE SERIES

Produced by the United States Geological Survey North American Datum of 1983 (NAD83) World Geodetic System of 1984 (WGS84). Projection and 1 000-meter grid:Universal Transverse Mercator, Zone 14T This map is not a legal document. Boundaries may be generalized for this map scale. Private lands within government reservations may not be shown. Obtain permission before entering private lands.

Imagery.... Roads..... Names..... Names.....Nation Hydrography.....Nation Contours..... Boundaries.....Multiple sources; Public Land Survey System...... Wetlands.....FWS Nation Inventory National Wetlands 1983