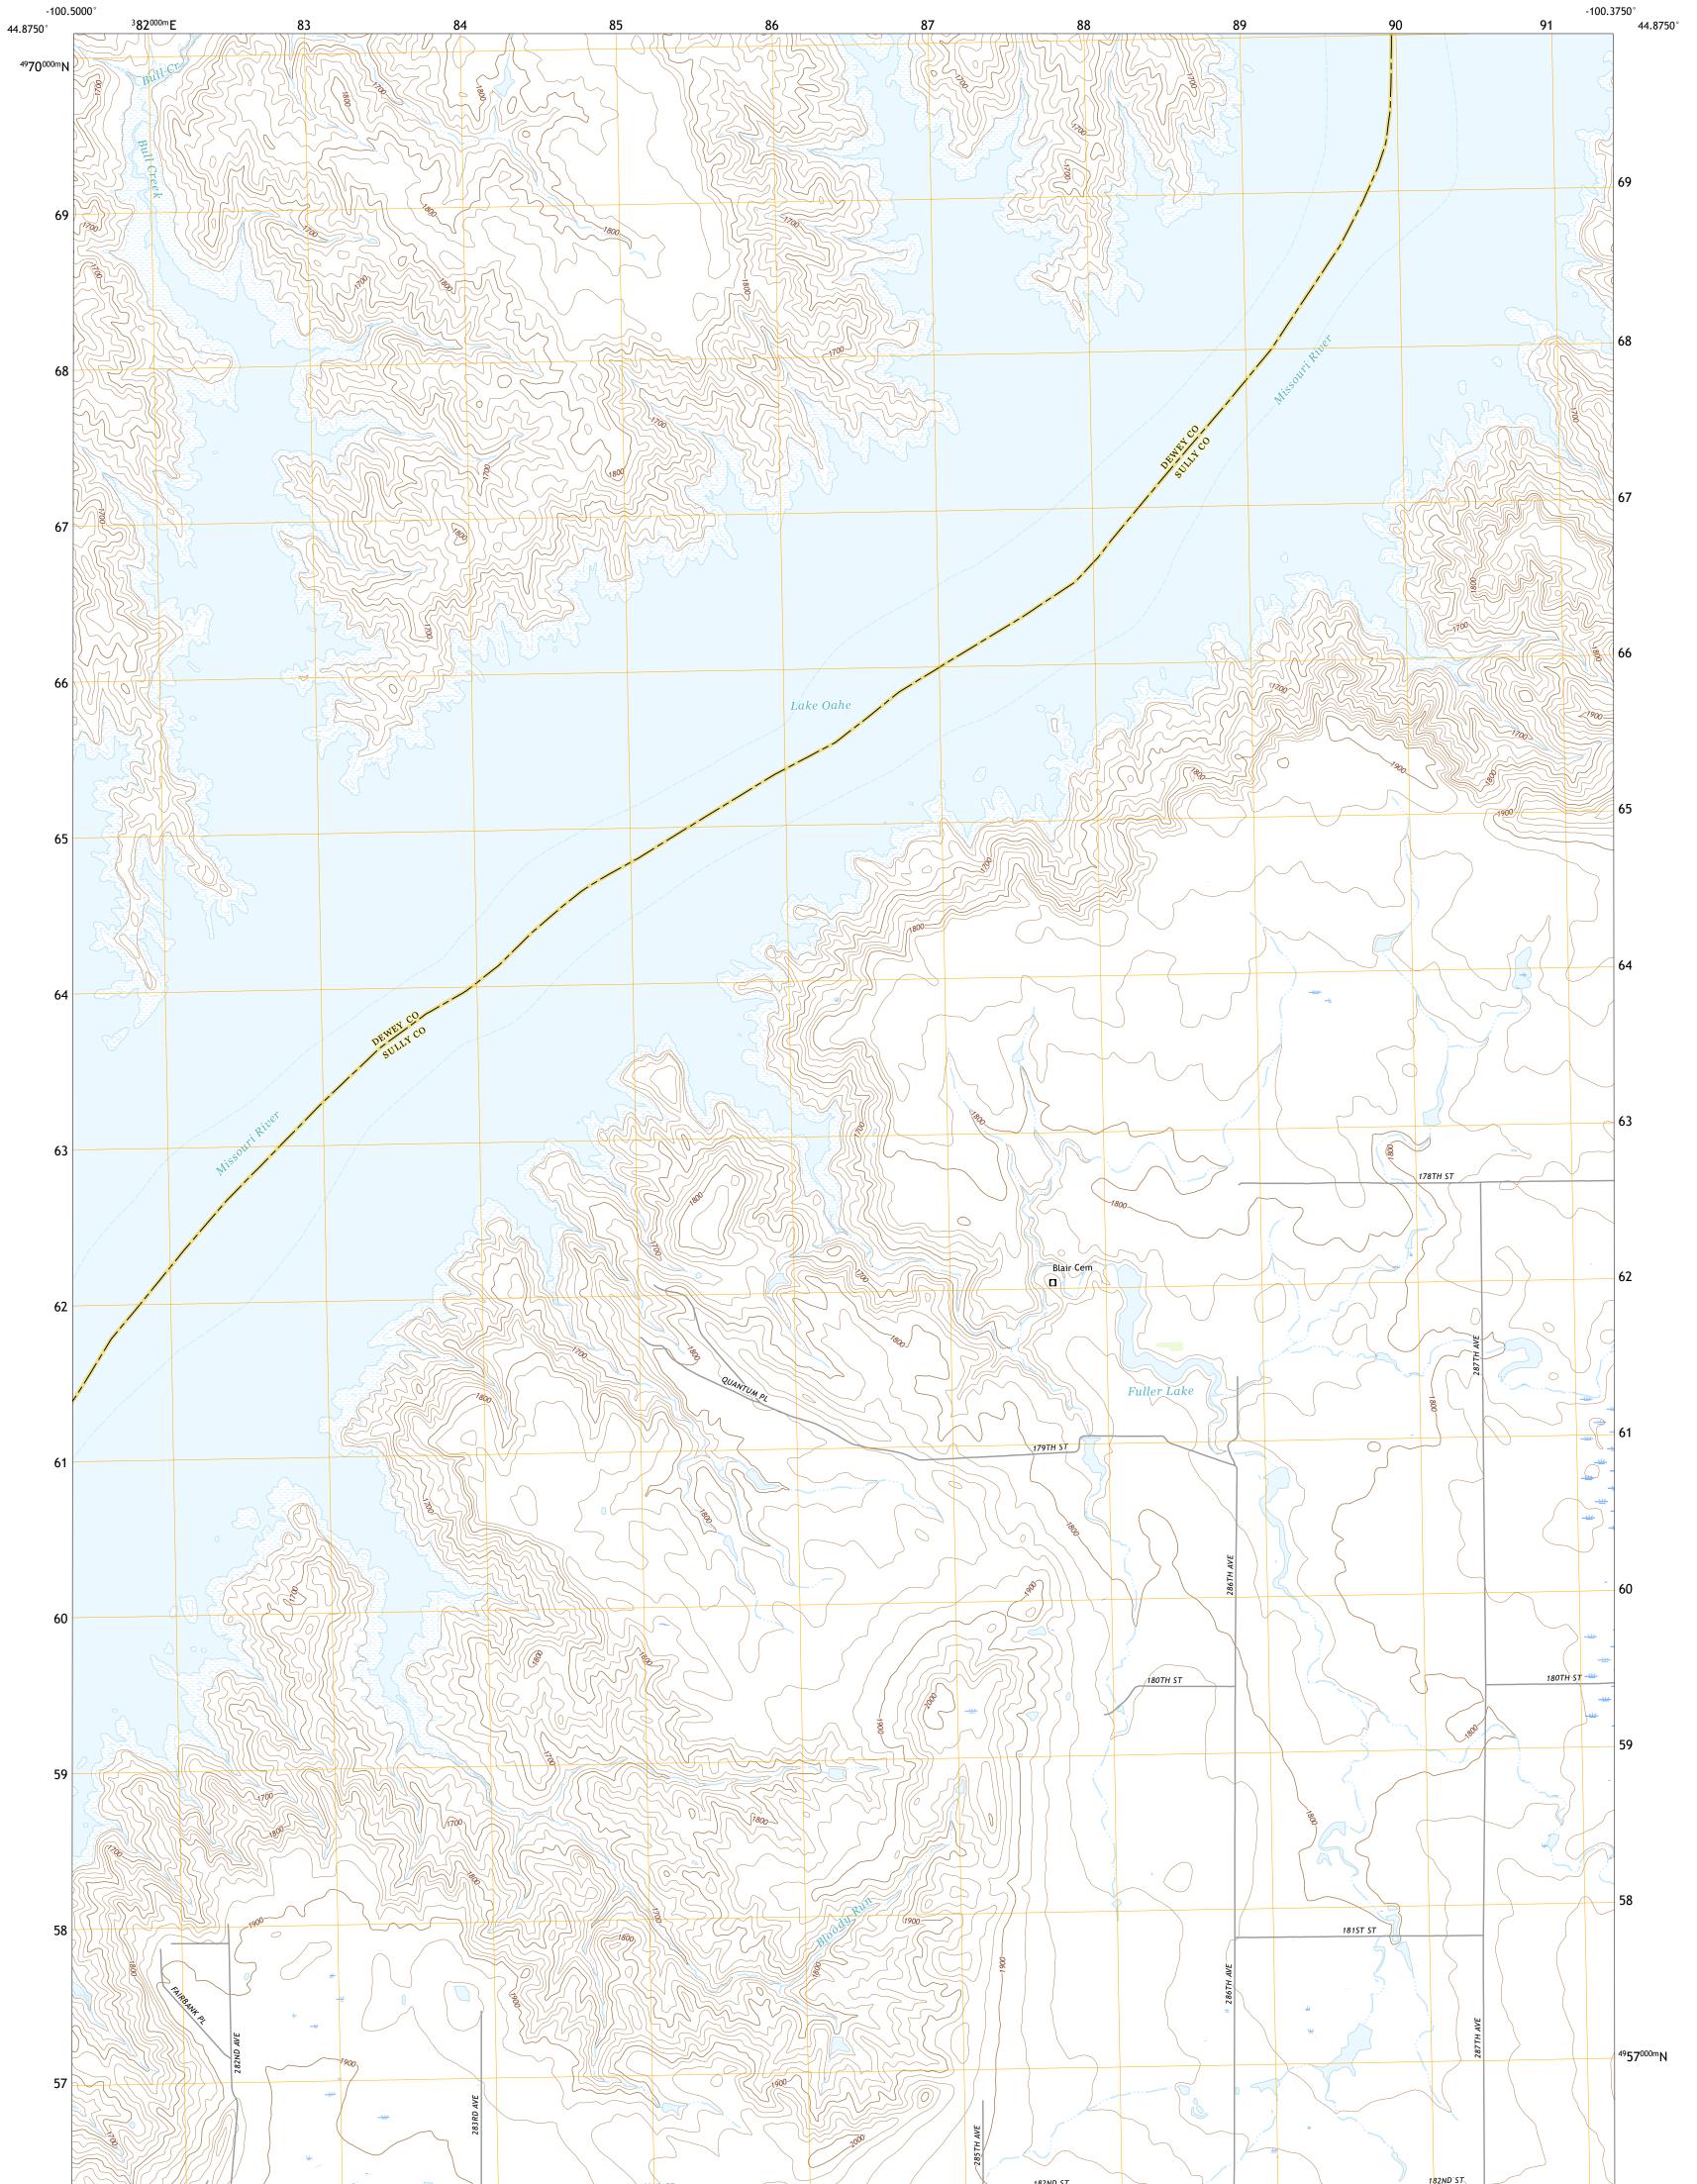

The National Map US Topo

ARTICHOKE BUTTE SW QUADRANGLE SOUTH DAKOTA 7.5-MINUTE SERIES

**Produced by the United States Geological Survey** North American Datum of 1983 (NAD83) World Geodetic System of 1984 (WGS84). Projection and 1 000-meter grid:Universal Transverse Mercator, Zone 14T This map is not a legal document. Boundaries may be generalized for this map scale. Private lands within government reservations may not be shown. Obtain permission before entering private lands.

Imagery......NAIP, August 2020 - August 2020 Roads......U.S. Census Bureau, 2017 Names......GNIS, 1980 - 2016 Hydrography......GNIS, 1980 - 2019 Contours.....National Hydrography Dataset, 2005 - 2019 Contours.....National Elevation Dataset, 2007 Boundaries.....Multiple sources; see metadata file 2019 - 2021 Public Land Survey System.....BLM, 2017 Wetlands.....BLM, 2017