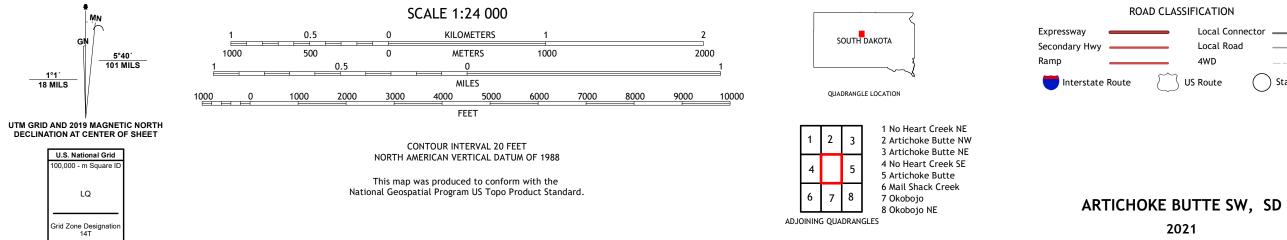

The National Map US Topo

ARTICHOKE BUTTE SW QUADRANGLE SOUTH DAKOTA 7.5-MINUTE SERIES

**Produced by the United States Geological Survey** North American Datum of 1983 (NAD83) World Geodetic System of 1984 (WGS84). Projection and 1 000-meter grid:Universal Transverse Mercator, Zone 14T This map is not a legal document. Boundaries may be generalized for this map scale. Private lands within government reservations may not be shown. Obtain permission before entering private lands.

Imagery......NAIP, August 2020 - August 2020 Roads......U.S. Census Bureau, 2017 Names......GNIS, 1980 - 2016 Hydrography......GNIS, 1980 - 2019 Contours.....National Hydrography Dataset, 2005 - 2019 Contours.....National Elevation Dataset, 2007 Boundaries.....Multiple sources; see metadata file 2019 - 2021 Public Land Survey System.....BLM, 2017 Wetlands.....BLM, 2017

2021