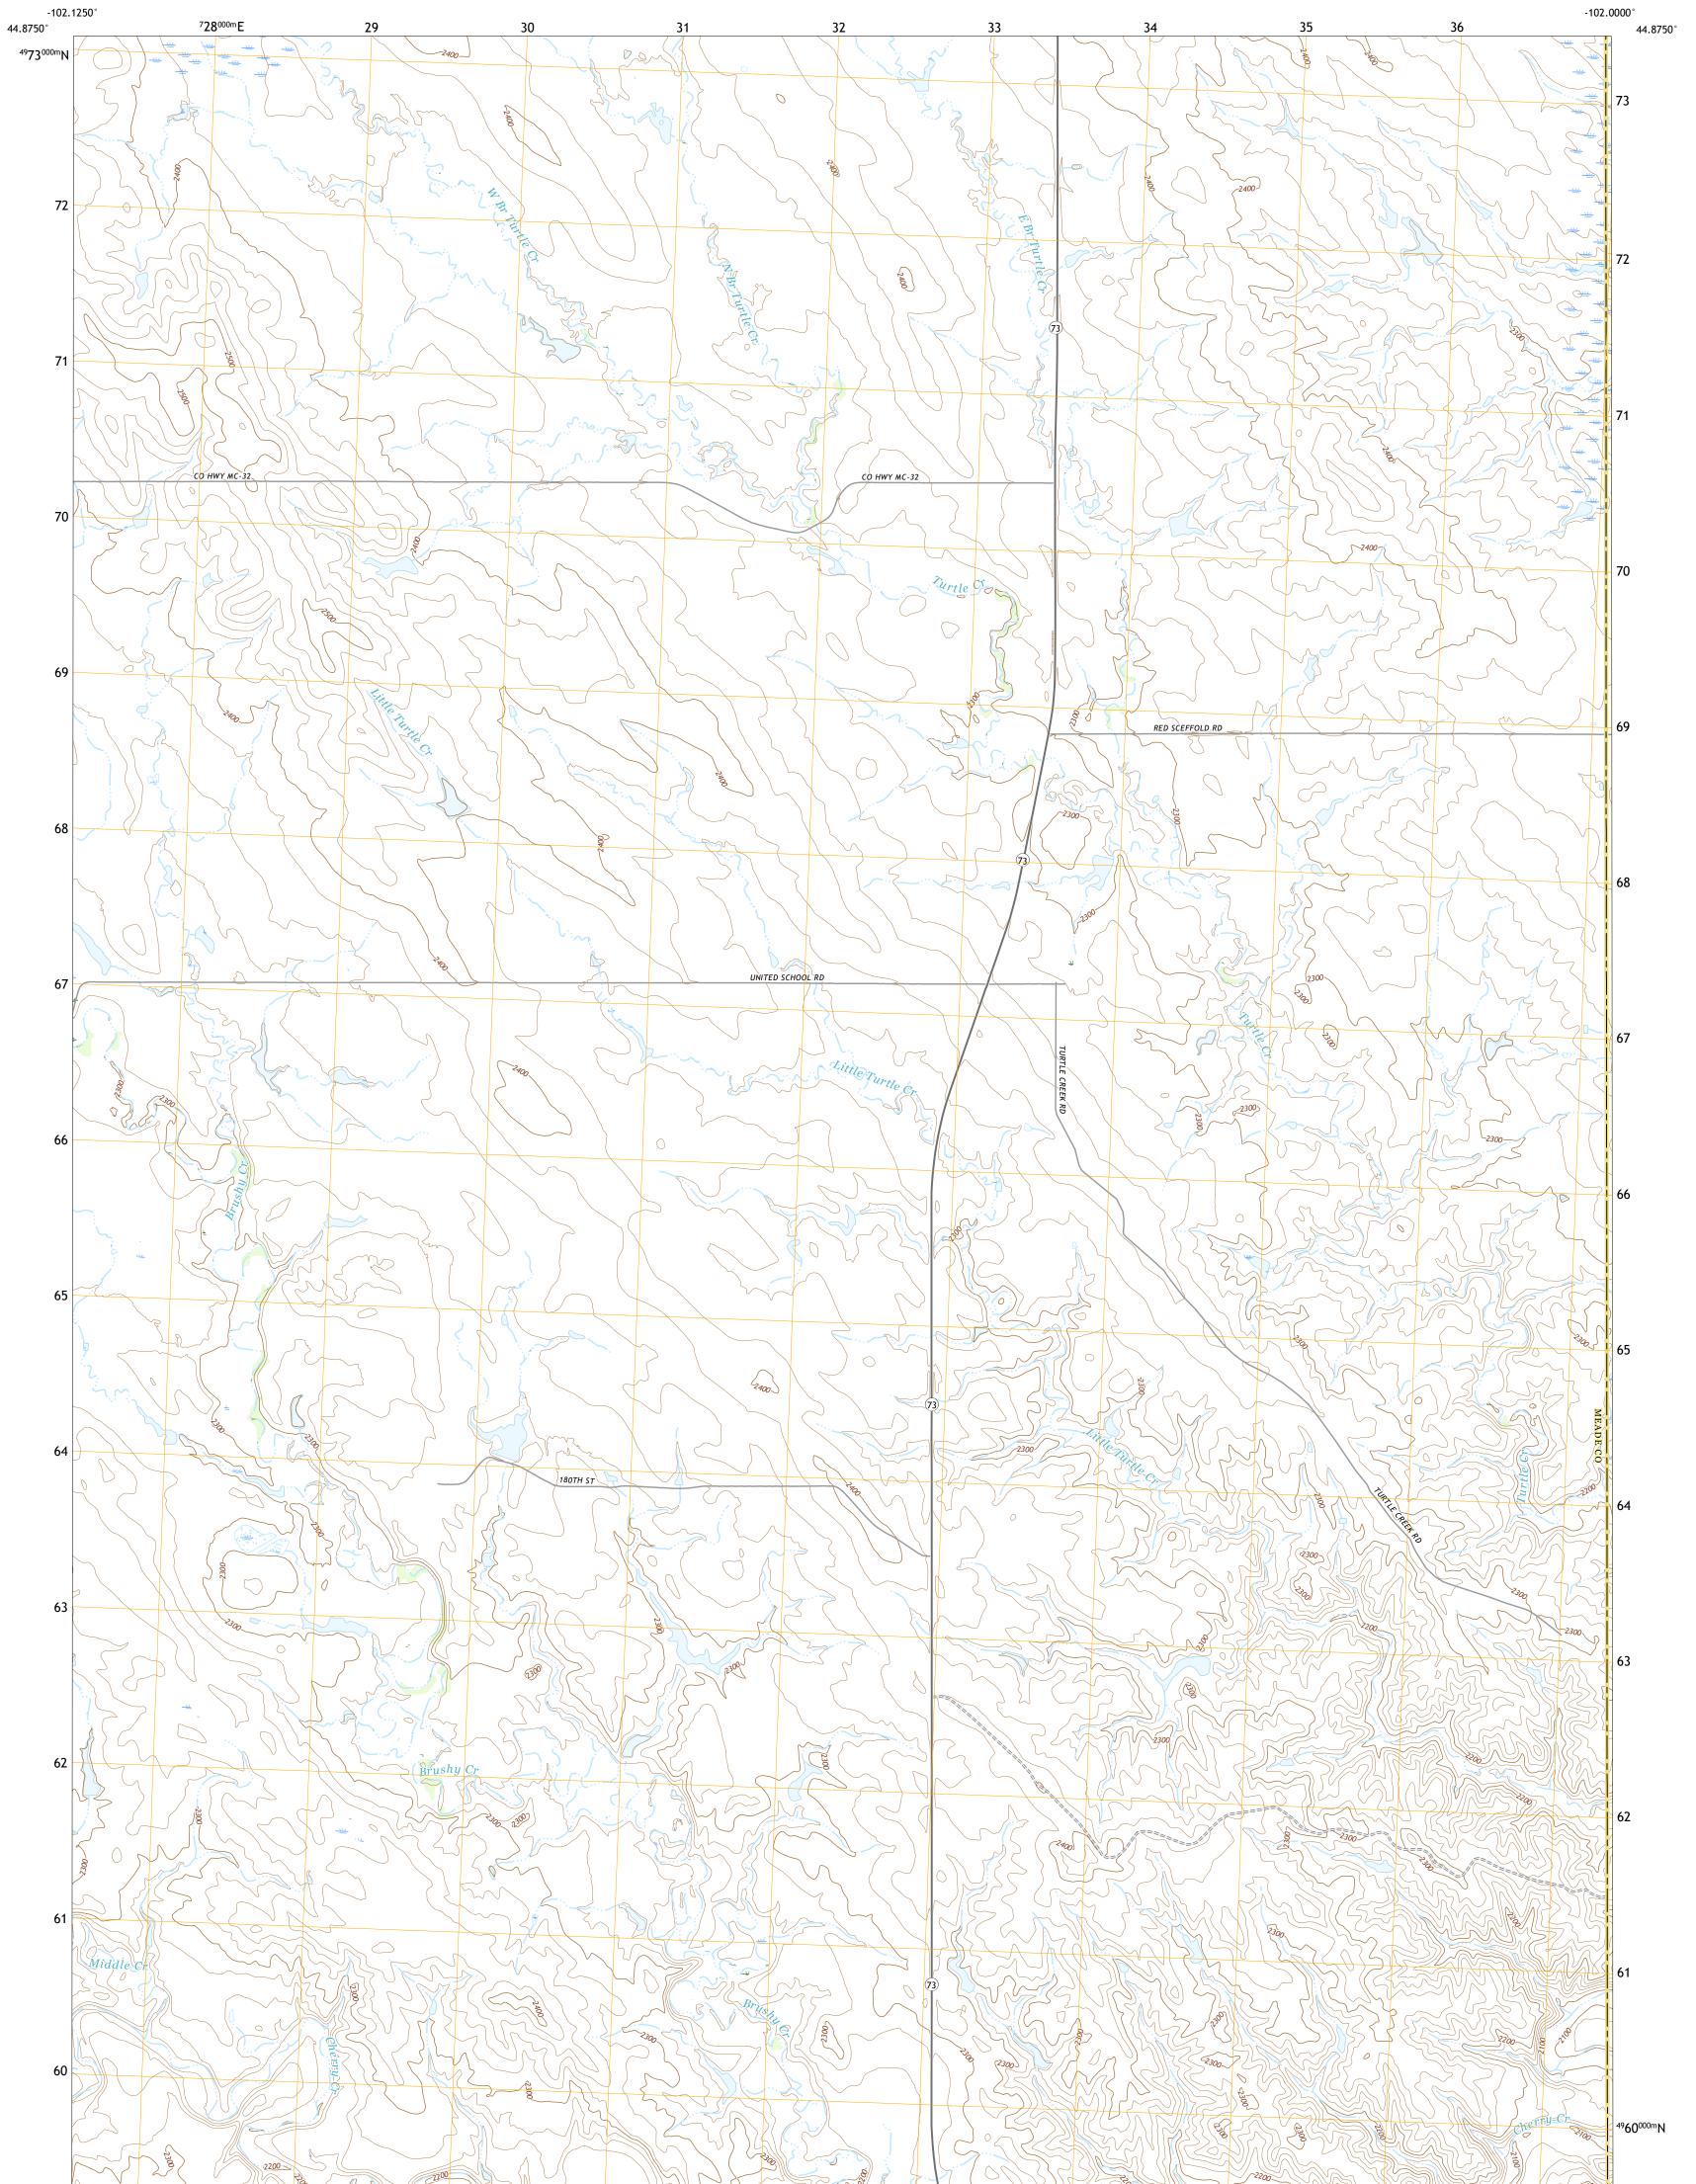

## U.S. DEPARTMENT OF THE INTERIOR U.S. GEOLOGICAL SURVEY

AVANCE SE QUADRANGLE SOUTH DAKOTA 7.5-MINUTE SERIES

Produced by the United States Geological Survey North American Datum of 1983 (NAD83) World Geodetic System of 1984 (WGS84). Projection and 1 000-meter grid:Universal Transverse Mercator, Zone 13T This map is not a legal document. Boundaries may be generalized for this map scale. Private lands within government reservations may not be shown. Obtain permission before entering private lands.

Imagery......NAIP, August 2020 - August 2020 Roads......GNIS, 1986 - 2009 Hydrography......Sational Hydrography Dataset, 2006 - 2019 Contours......National Elevation Dataset, 2018 Boundaries......Multiple sources; see metadata file 2019 - 2021 Public Land Survey System......BLM, 2017 Wetlands......BLM, 2017