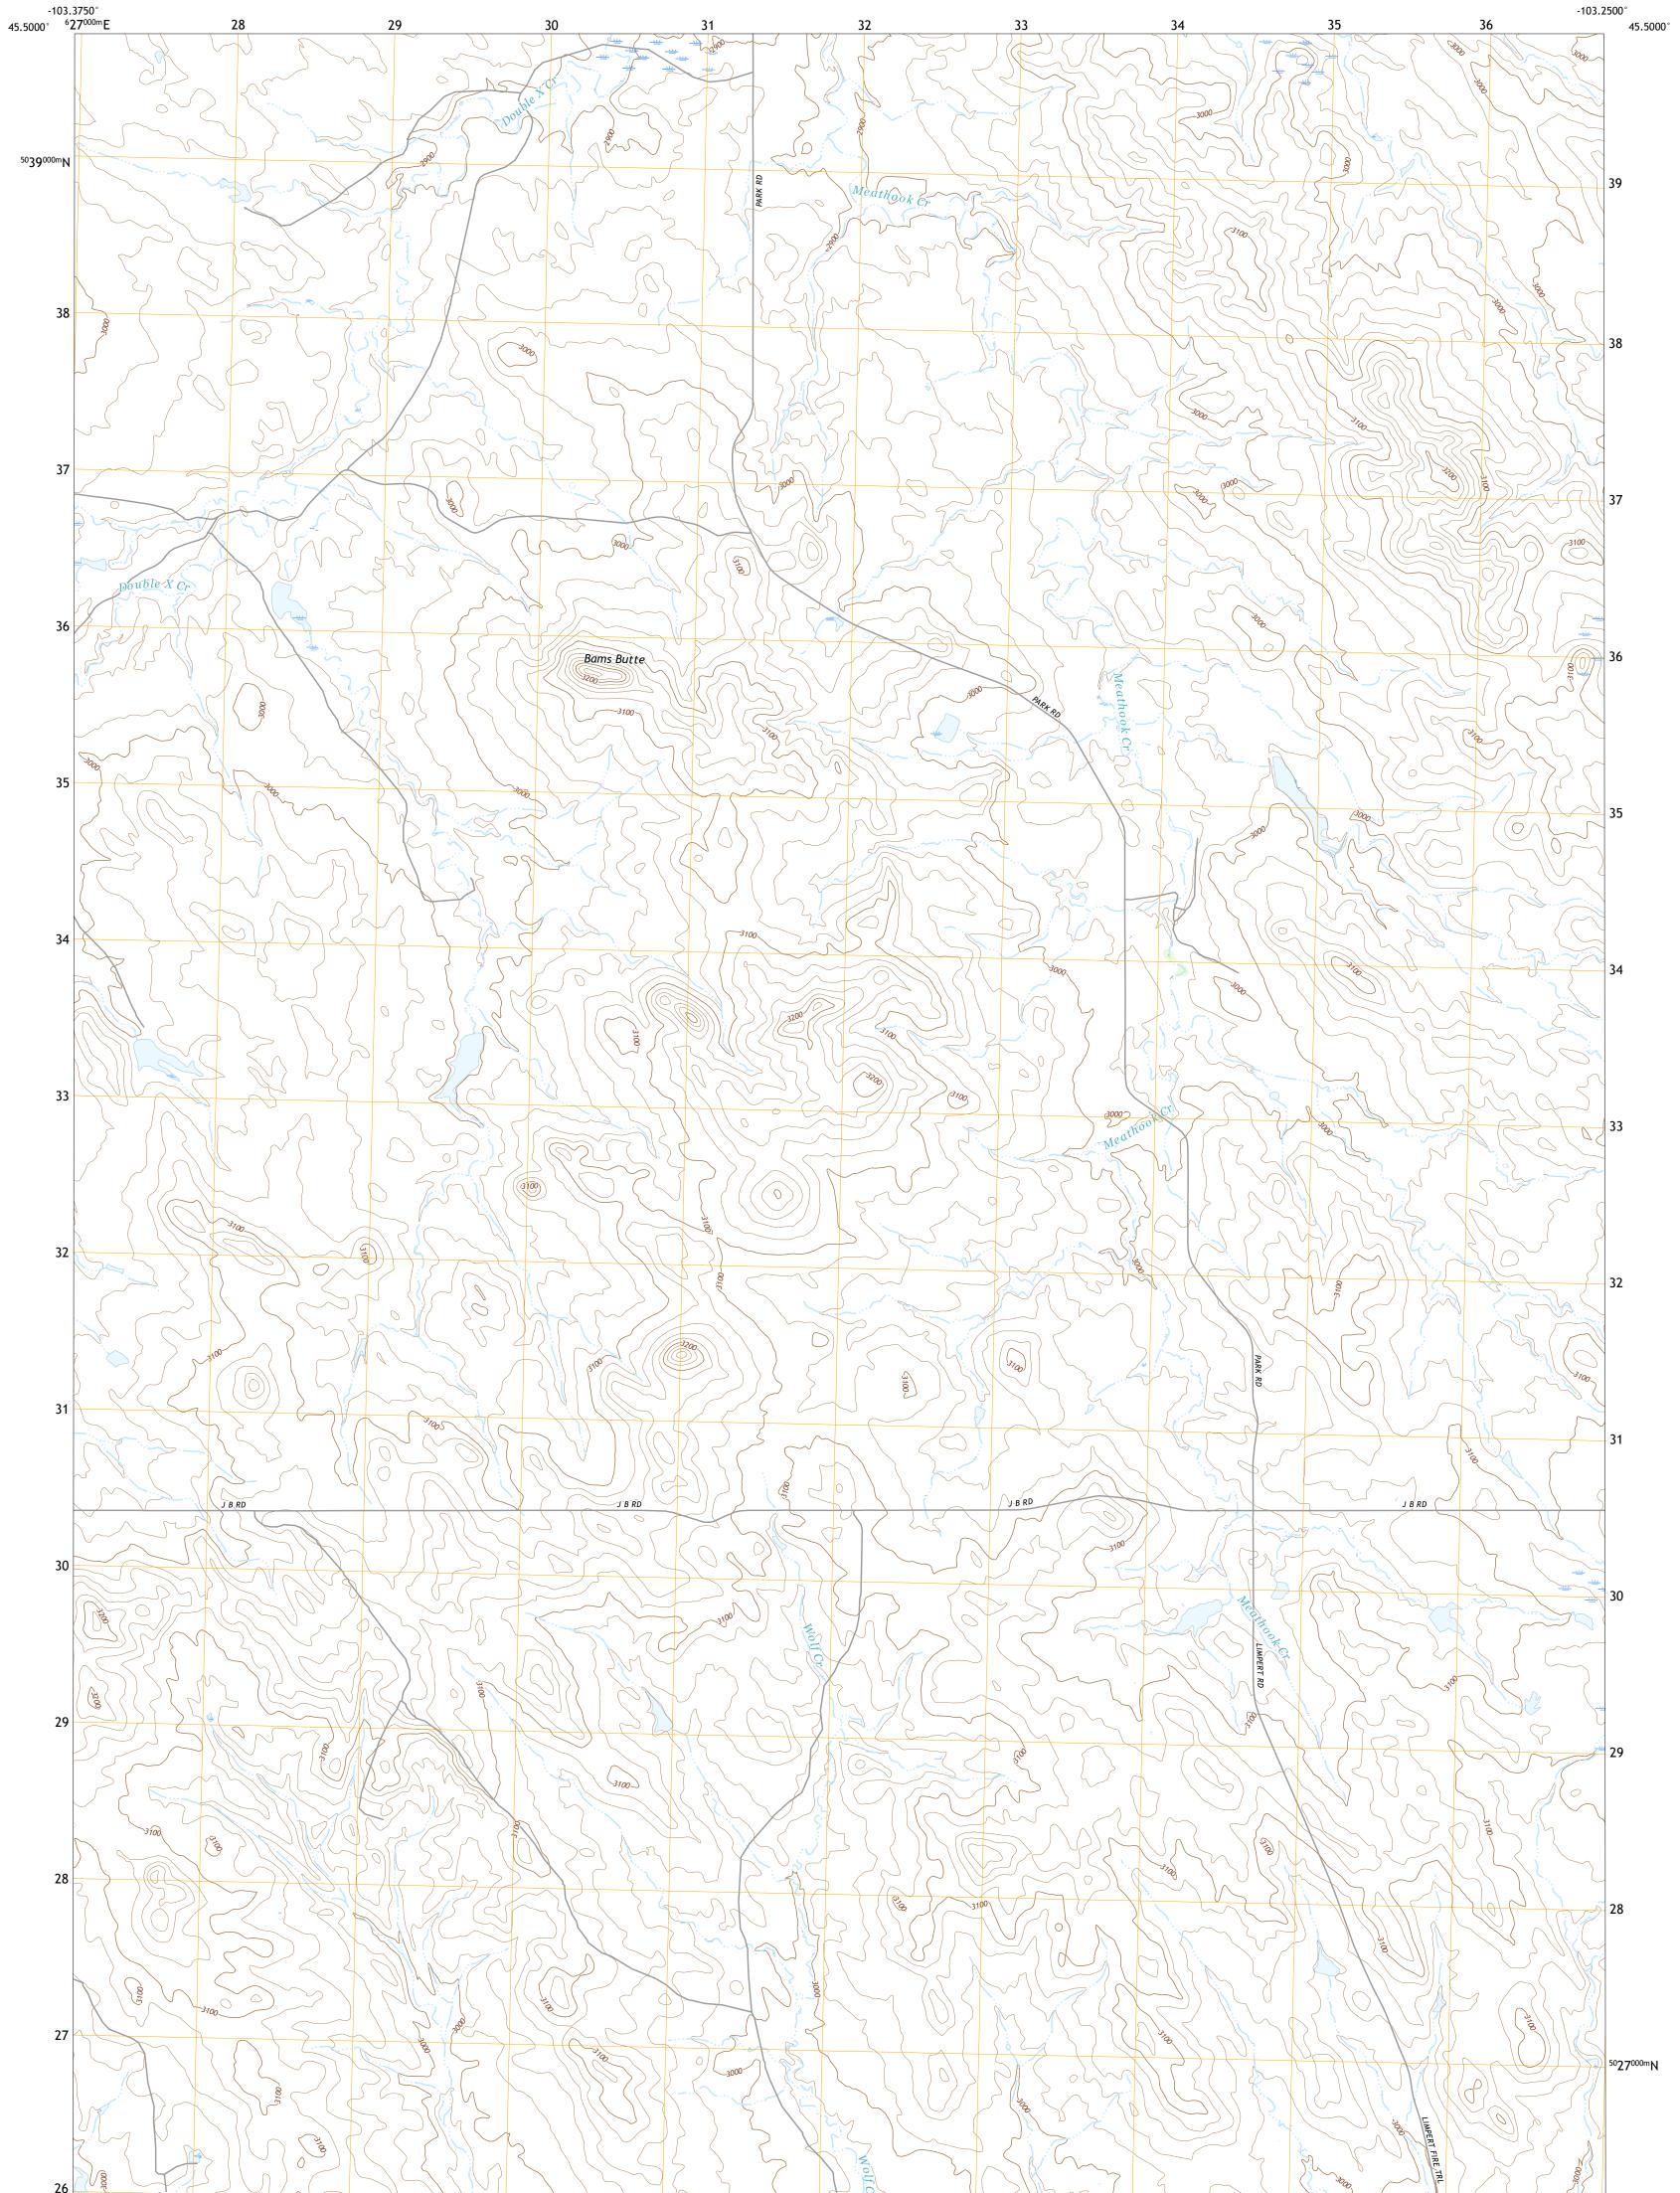

## U.S. DEPARTMENT OF THE INTERIOR U.S. GEOLOGICAL SURVEY

BAMS BUTTE QUADRANGLE SOUTH DAKOTA - HARDING COUNTY 7.5-MINUTE SERIES

**Produced by the United States Geological Survey** North American Datum of 1983 (NAD83) World Geodetic System of 1984 (WGS84). Projection and 1 000-meter grid:Universal Transverse Mercator, Zone 13T This map is not a legal document. Boundaries may be generalized for this map scale. Private lands within government reservations may not be shown. Obtain permission before entering private lands.

Imagery......NAIP, July 2020 - July 2020 Roads......GNIS, 1980 - 2011 Hydrography......GNIS, 1980 - 2019 Contours.....National Hydrography Dataset, 2004 - 2019 Contours.....National Elevation Dataset, 2019 Boundaries.....Multiple sources; see metadata file 2019 - 2021 Public Land Survey System.....BLM, 2017 Wetlands......BLM, 2017